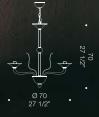

7077 A3

7077 K10

7077 K12

7079 is a beautifully proportioned, handmade chandelier with a strong Venetian heritage. A perfect fit for spaces with a slightly lower ceiling, this piece is simple yet incredibly beautiful and perfect for contract projects. Available in a variety of colours and configurations, this timeless design is a staple of Italian elegance and excellence. Diameter 78cm, 88cm, 98cm and 105cm.

7079

Design by de Majo Heritage