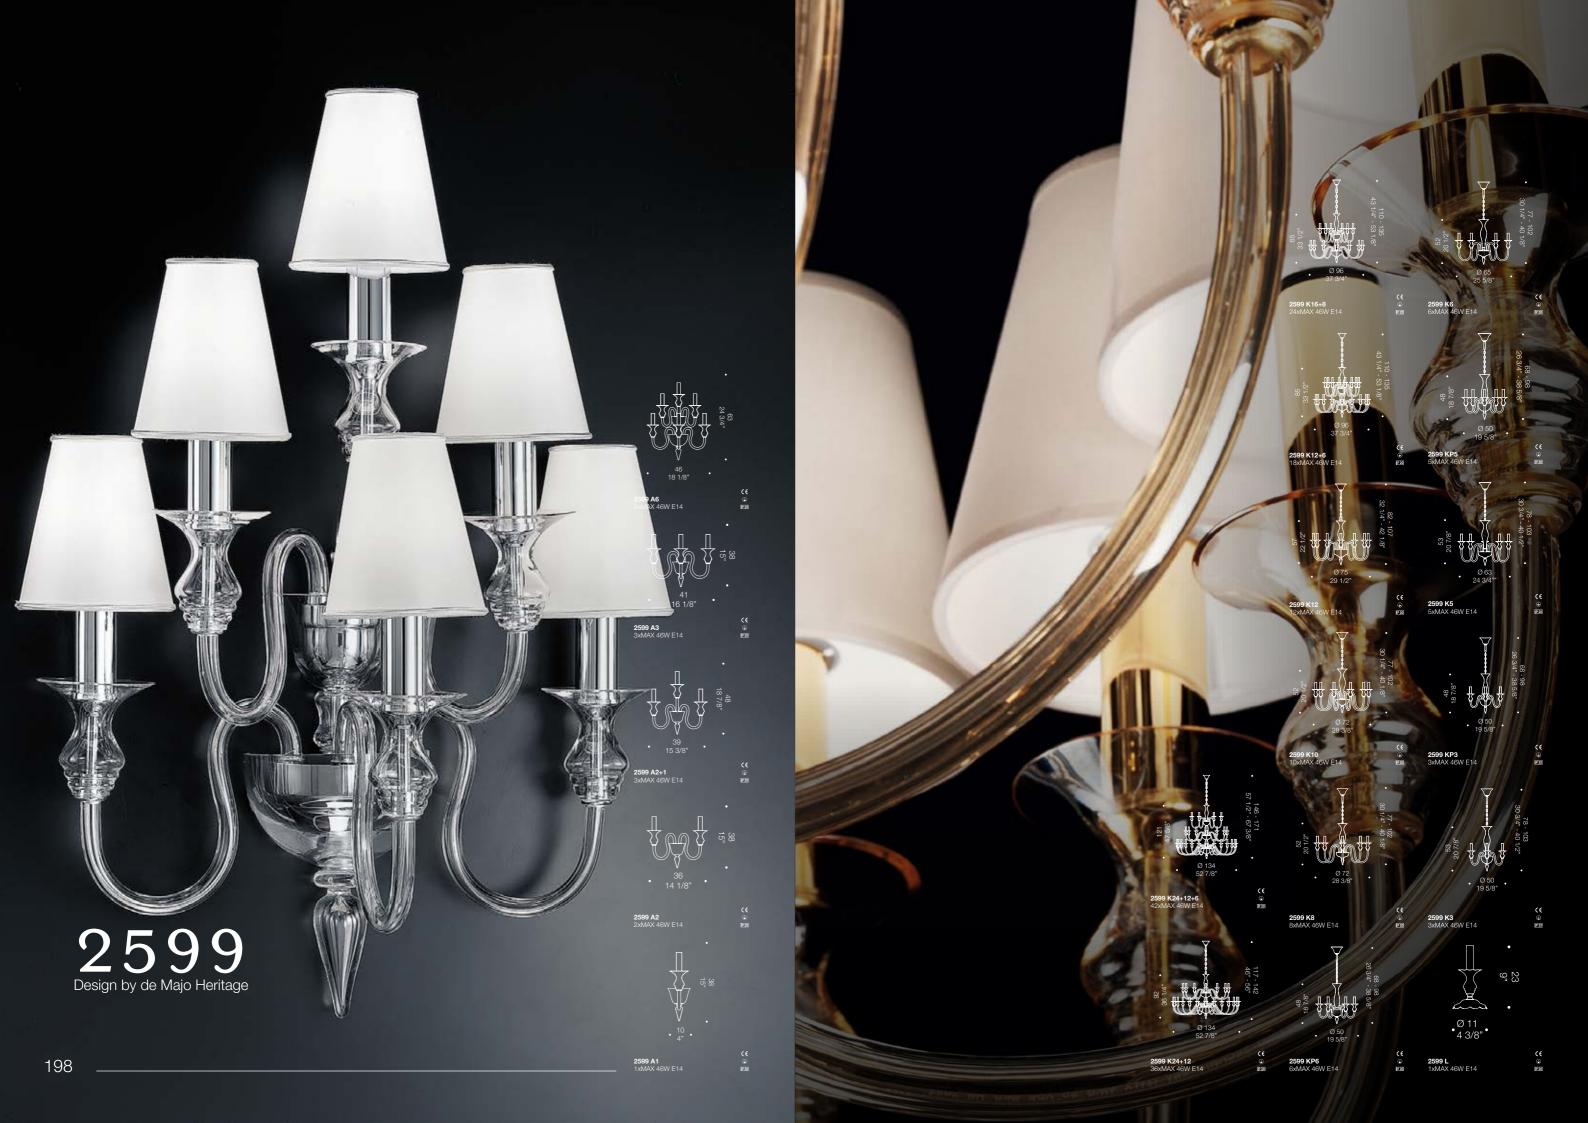

#### 2599 Design by de Majo Heritage

### Authentic Venetian heritage.

Slightly less ornate than 2400, 2599 is a simple and stylish chandelier which comes in a vast number of configurations. A piece which is loved by designers for its custom nature. A great piece for budget projects which still require a lot of style. Dimensions and configurations vary.