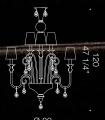

## Glamourus art piece.

Levante is "the chandelier" by definition. A beautiful and ornate piece which is highly customisable beyond imagination. The grey and darker grey tones of this piece make it a glamorous accent piece for residential or hospitality projects. Featuring the unique option to fit real candles, this piece also gives light from its centrepiece with a LED system which makes Levante shimmer. Dimensions vary.

Ø 93 36 5/8'

LEVANTE K9 DxMAX 46W E14