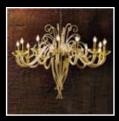

# An unbelievable grand masterpiece.

Often referred to as a masterpiece, this huge chandelier represents the passing of each of the four seasons. Meant to shine the grand hall of a luxurious hospitality space, this piece does not go unnoticed, perhaps for its unique features and highly ornate surface. The amount of work which goes into Quattro Stagioni is simply unmatched. This piece really speaks for itself. Height 300cm, diameter 150cm.