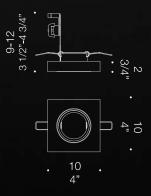

break the cliché of hidden spotlights.

The diamond cut glass piece is what makes this product precious and glamorous, adding a beautiful detail to the ceiling. Diameter 11cm. Custom finishes available upon request.







A minimal spotlight featuring a thick glass ring as decoration.

Its formal and elegant look make it the perfect choice for virtually any interior, guaranteeing quality and stylishness. Diameter 11cm. Custom finishes available upon request.





AUGE 1xMAX 50W GU



# The perfect choice for any interior.

Tile is a minimal spotlight featuring a thick glass slab with a square plan as decoration. Its formal and elegant look make it the perfect choice for virtually any interior, guaranteeing quality and stylishness. Diameter 11cm. Custom finishes available upon request.





TILE 1xMAX 50W GU10 Ceiling hole 7,5 cm diameter C€ □ 1033





# Sleek and elegant suspension lamp.

Akemi is a sleek and elegant suspension lamp which features two main hand blown glass components. The milky white body is made out of layers of glass, resulting in a glossy finish - we call this "lattimo". The transparent upper section recalls a traditional Venetian decorative glass technique called "ballotton", which donates some more texture and refinement to the lamp all together. Akemi features CRI 90 LED technology, and lights up in both upward and downward directions, ensuring an evenly spread ambient lighting. Diameter 50cm, Height 42cm.





## Northern-European aesthetic.

This beautifully crafted pend made lampshade with a PMI a perfect match in an interior A great choice for a