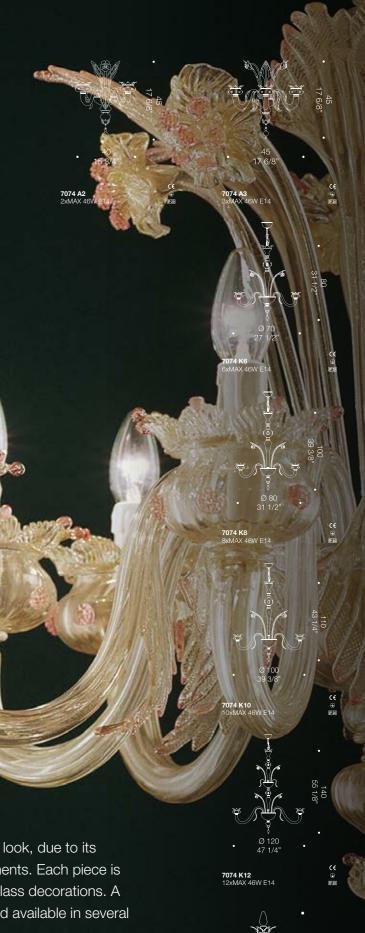

### Rich 24K gold texture.

7074 is a traditional style chandelier with an extremely rich look, due to its double 24K gold leaf application on all handmade components. Each piece is put together proportionally and features unique coloured glass decorations. A beautiful piece for a classic interior, highly customisable and available in several configurations including a wall lamp version. Diameter 70cm, 80cm, 100cm and 120cm.

7074 L 1xMAX 46W E14 २२ () ()