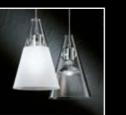

# Sleek and elegant suspension lamp.

Akemi is a sleek and elegant suspension lamp which features two main hand blown glass components. The milky white body is made out of layers of glass, resulting in a glossy finish - we call this "lattimo". The transparent upper section recalls a traditional Venetian decorative glass technique called "ballotton", which donates some more texture and refinement to the lamp all together. Akemi features CRI 90 LED technology, and lights up in both upward and downward directions, ensuring an evenly spread ambient lighting. Diameter 50cm, Height 42cm.

## Northern-European aesthetic.

This beautifully crafted pend made lampshade with a PMI a perfect match in an interior A great choice for a variety o available upon request

suspensio

lamp inspired by Northern-European aesthetics. features natural wood brackets and a custom disk underneath. This highly textured product is ituring natural wood furniture and textile details. eriors. Diameter 50cm. Custom wood finishes