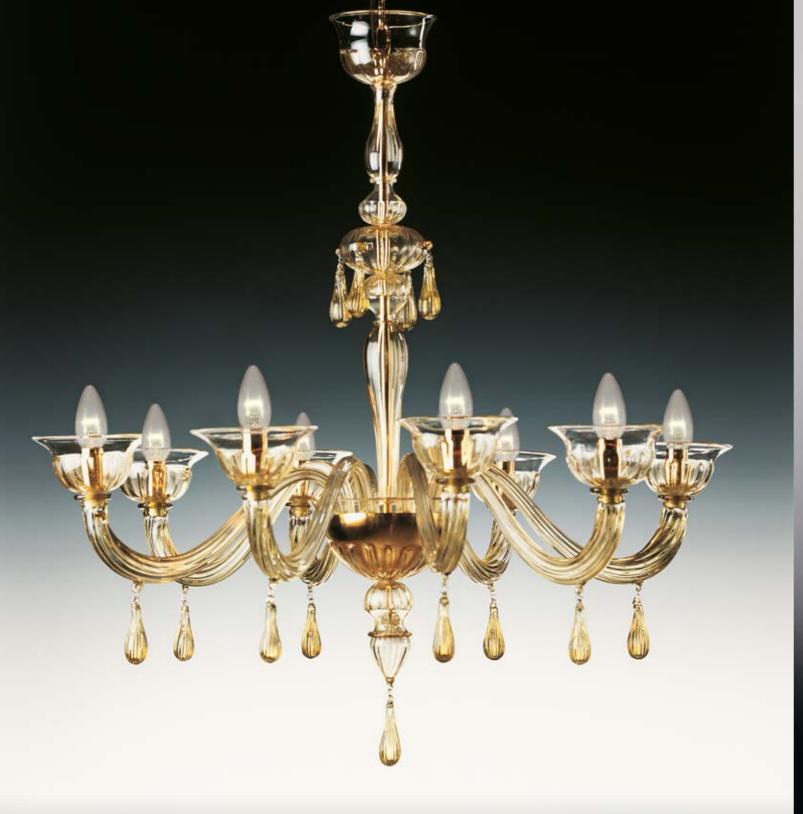

# Detail-centric elegance.

7082 is a simple and stylish chandelier featuring handmade coloured details on the glass lampshades. This piece has downward-looking arms, making it lighting-efficient and great for everyday use. This product was designed to fit into smaller interiors, great for contract. Highly customizable, 7082 chandelier also comes in a wall lamp configuration. Dimensions 70cm, 80cm and 100cm.