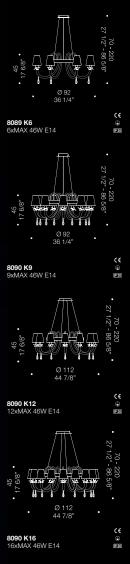

# A floral masterpiece

8089 is a fascinating chandelier with floral designs. One of the peculiarities of this piece is the orientation the arms, blossoming like wild flowers in every direction, which communicates the thriving strength of nature. A perfect centrepiece for big dining halls, as well as hospitality interiors. It features textured arms which Venetians call "rigadin" style. Easily one of the most beautiful and elegant pieces of this collection. Available in several different configurations, finishes and sizes, including a 150cm diameter, 200cm height version.

089 K12 2xMAX 46W E14

#### 8090 Design by Francesco Dei Rossi

## Functional concept for any interior.

8090 is often referred to as a deconstructed chandelier. The linear configuration of this product shows a new concept, which is not only visually pleasant, but very functional in many interiors. This product is available in two main shapes: toroidal or linear. In both cases, the "modularity" of this piece makes it a true asset when in need of a tailored dimension. Featuring ornate details such as "rigadin" style glass drops, smooth arms and an exclusive handmade glass element underneath the lampshades, this piece is a sophisticated option for a mid-century style interior. Available in custom finishes and sizes.

40 15 3/4"

8090 A1 1xMAX 46W E14

8089 K8 8xMAX 46W E14