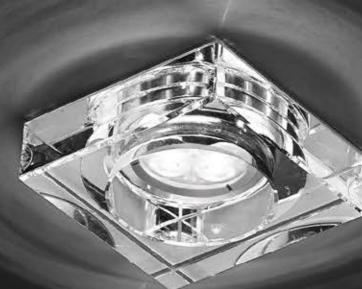

# The perfect choice for any interior.

Tile is a minimal spotlight featuring a thick glass slab with a square plan as decoration. Its formal and elegant look make it the perfect choice for virtually any interior, guaranteeing quality and stylishness. Diameter 11cm. Custom finishes available upon request.