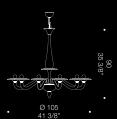

### Formally elegant, unique looking.

8003 is an unique looking chandelier which is highly functional while being compact. The exclusive design of this piece is highly captivating and guarantees great lighting. The entire piece is handcrafted in Murano using "rigadin" style, which results in an elegantly ornate body, creating a captivating light play. A great choice for tight, darker spaces, this chandelier is highly customisable. Diameter 50cm.

75 29 1/2"

Ø 50 19 5/8"

8003 K6 6xMAX 46W E14

Ø 50 19 5/8"

8003 K6 6xMAX 46W E14 <u>ور</u> ۲