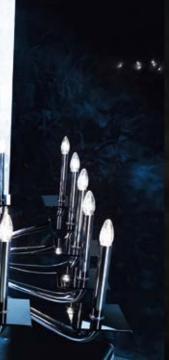

#### TERRA Design by Roberto Assenza - Francesco Dei Rossi

Tetra is a very elegant and sleek product which defies the traditional rounded nature of a chandelier. This design is highly influenced by the figure of a square. Perfect for a variety of interiors, this accent piece is highly customisable. Available in different configurations, including a rectangular version, suggested to hang over a dinner table.

Mr.

TETRA K8

TETRA K8L