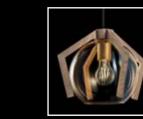

## Northern-European aesthetic.

This beautifully crafted pend made lampshade with a PMI a perfect match in an interior A great choice for a variety o available upon request

suspensio

lamp inspired by Northern-European aesthetics. features natural wood brackets and a custom disk underneath. This highly textured product is ituring natural wood furniture and textile details. eriors. Diameter 50cm. Custom wood finishes