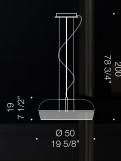

### Magical slim glass dome.

Dome is a sleek contemporary suspension lamp composed of a glass dome, and a slim lampshade. The way the glass dome hovers on top of the lampshade is somehow magical. This lamp features integrated LED technology, and thanks to a bottom plastic diffuser guarantees uniform and elegant light distribution. Diameter 38cm or 50cm. Height 18cm or 22cm.