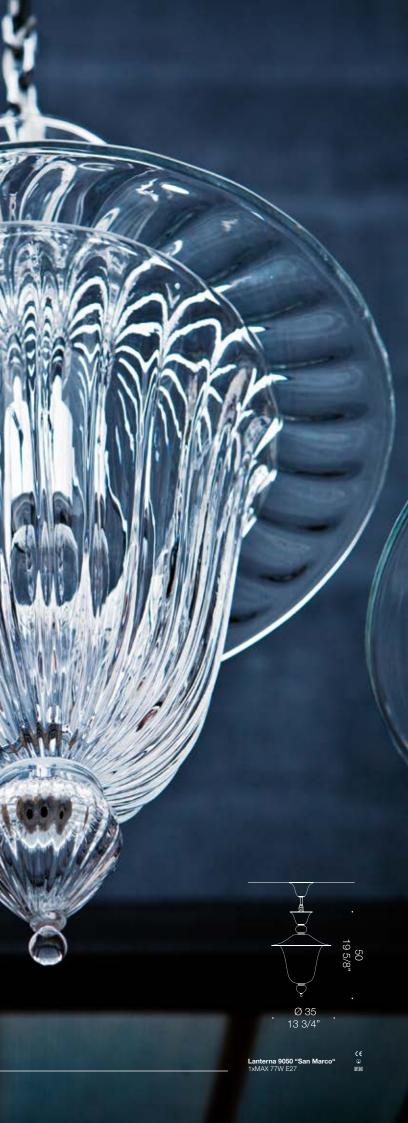

surreal shapes and colours of this piece make it the perfect accent piece for hospitality or residential projects. This product is highly customisable and interactively fascinating. Diameter 82cm.



LAGUNA PLANET

# Classic design for modern space.

These pieces have a seamless and sleek design. Even though the design itself might be considered classical, it really stands out in a modern interior. They feature a light internal metal frame that holds two hand blown glass components together. A perfect product to mix and match, also really useful for contract and hospitality projects. In fact, it comes in 3 different yet coherent designs. Available in custom finishes. Diameter 32cm or 35cm.

## Design by Francesco Dei Rossi

65 25 5/

### LANTERNE Design by Francesco Dei Rossi

Penolit si





## Glamourus art piece.

Levante is "the chandelier" by definition. A beautiful and ornate piece which is highly customisable beyond imagination. The grey and darker grey tones of this piece make it a glamorous accent piece for residential or hospitality projects. Featuring the unique option to fit real candles, this piece also gives light from its centrepiece with a LED system which makes Levante shimmer. Dimensions vary.





Ø 93 36 5/8'

LEVANTE K9 DxMAX 46W E14

# High fashion inspired chandelier.

Madmoiselle is a glamourous and stylish chandelier inspired by the icons of high fashion. It is considered a modern looking chandelier which, on the other hand, preserves traditional glassblowing techniques in the making. The contrast between the lampshades and the glossy finish of the