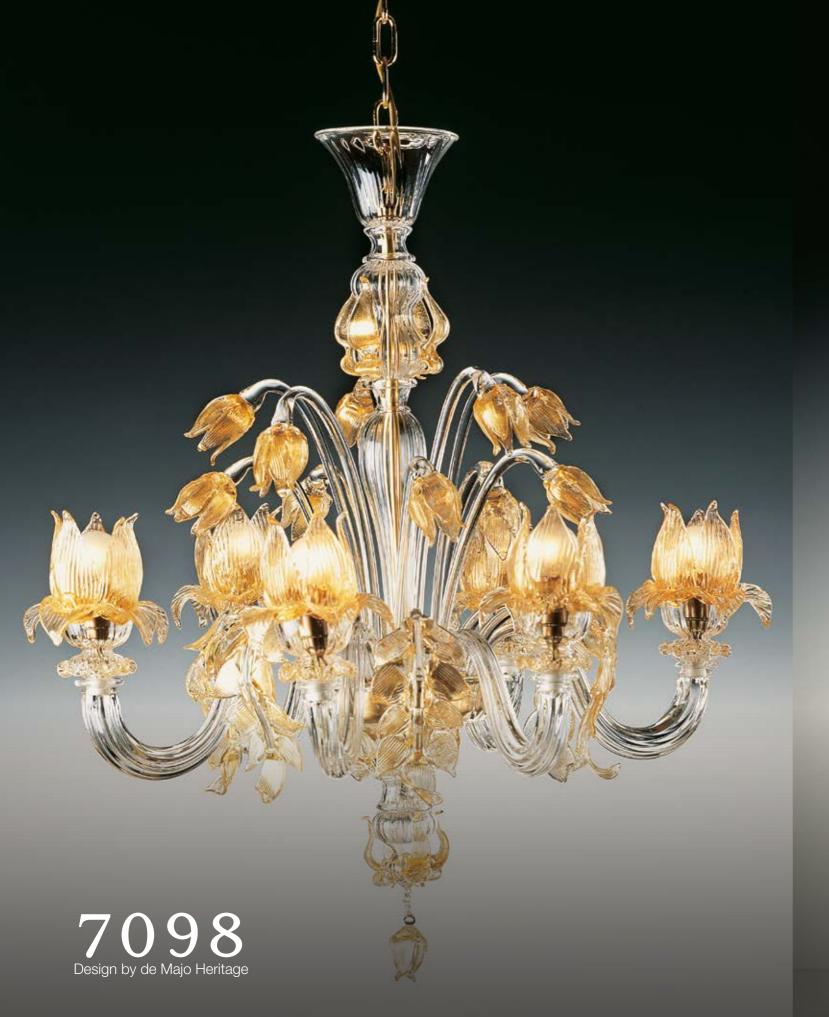

### Ode to floral design.

7098 is a floral-inspired chandelier with an oval plan. Featuring handcrafted elements which resemble leaves, flowers and nature, this accent piece is guaranteed to start a conversation. The colourful tones, including light amethyst and ruby, contribute making this a bold statement chandelier for a variety of interiors. Huge "rigadin" style arms spread across this design, allowing to reach impressive dimensions. Area 150cm by 200cm. Also available in a round configuration and with crystal-gold leaf applications. Highly customisable and available in several different configurations.