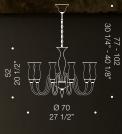

#### **Timeless** grand chandelier.

7061 represents a celebration of Venetian artisanal glassblowing. This "rezzonico" style chandelier features a very high number of handmade components which are harmoniously put together in a mind blowing, beautifully balanced composition. Some of the details present in this product are hidden gems. 7061 is virtually impossible to replicate, as only the most masterful glassblowers can attempt this piece. Perfect for clients looking for grandeur, this piece is a display of authentic Venetian heritage in its true form - a heirloom piece which gains value over time due to its uniqueness. Highly customizable. Diameter 120cm or 140cm.