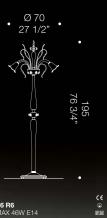

## Stunning handcrafted details.

7056 is a classical looking chandelier with coloured accents and stunning handcrafted details. Unlike its counterpart (7055), this beautiful and uniquely ornate piece features arms which point downwards. This design choice accommodates many clients' or designers' need to shine more light in a specific interior area. Highly customisable, this product comes in a variety of configurations including wall lamp, table lamp and floor lamp.

7056 Design by de Majo Heritage

2

7056 K12

7056 A2 2xMAX 46W E14

17 6/8"

7056 A3 3xMAX 46W F14

**7056 L** 1xMAX 46W E14

€ € ₽20

**7056 R6** 6xMAX 46W E14