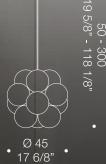

# Bold and playful design.

Babol is an ultra modern and seamless agglomerate of glossy white glass spheres, each of which is fitted with a lightbulb.

This product has several different configurations and is the ideal choice for a bold interior. A statement piece which is also incredibly functional, without sacrificing its playful look.

The diameter of the pendant is 45cm, and the floor lamp version is 178,5cm tall.

B

Design by Nicola Grandesso

BABOL S 12xMAX 20W GS