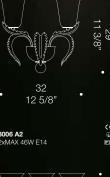

## Unico handmade chandelier.

ustomisable.

Aria is an unique and beautifu vanishing properties. This des Handmade in Murano, this cha Elements". Diameter 100cm. H

94

ed chandelier inspired by air and its light, ery captivating and effortlessly elegant. r is part of a series called "The Four