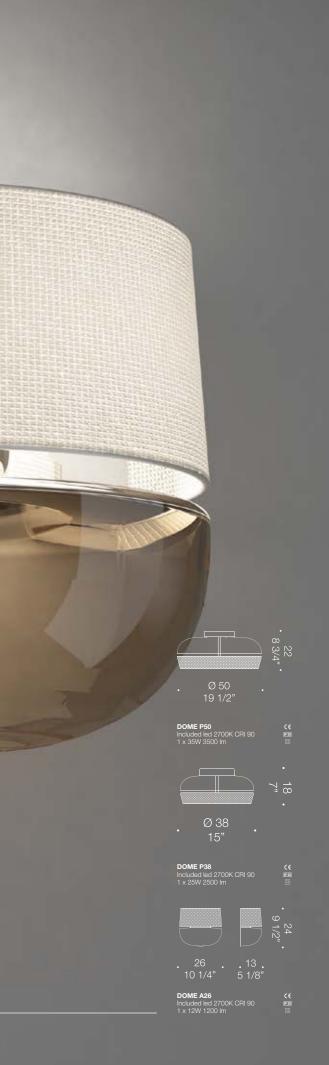

### Magical slim glass dome.

Dome is a sleek contemporary suspension lamp composed of a glass dome, and a slim lampshade. The way the glass dome hovers on top of the lampshade is somehow magical. This lamp features integrated LED technology, and thanks to a bottom plastic diffuser guarantees uniform and elegant light distribution. Diameter 38cm or 50cm. Height 18cm or 22cm.