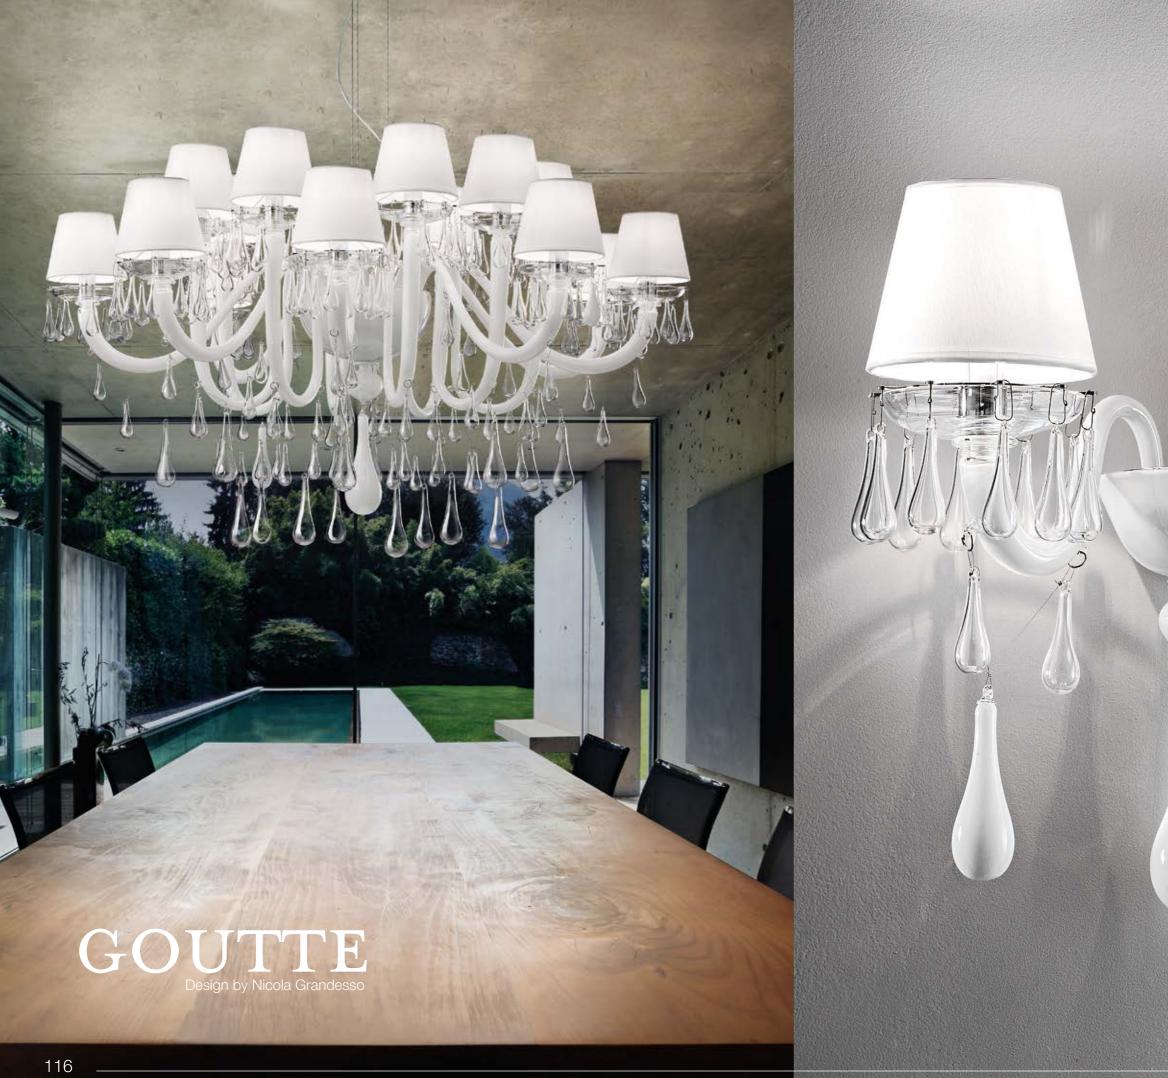

### GOUTTE Design by Nicola Grandesso

# Beautiful rain inspired piece.

Goutte is a beautiful chandeller inspired by rain itself. It features smooth arms, luxurious lampshades and a series of glass "droplets" which replicate raindrops. A strong concept which elegantly unfolds in this crowded yet majestic creation. It comes in numerous configurations, depending on how many light spots you desire. Diameter min. 90cm - max. 120cm