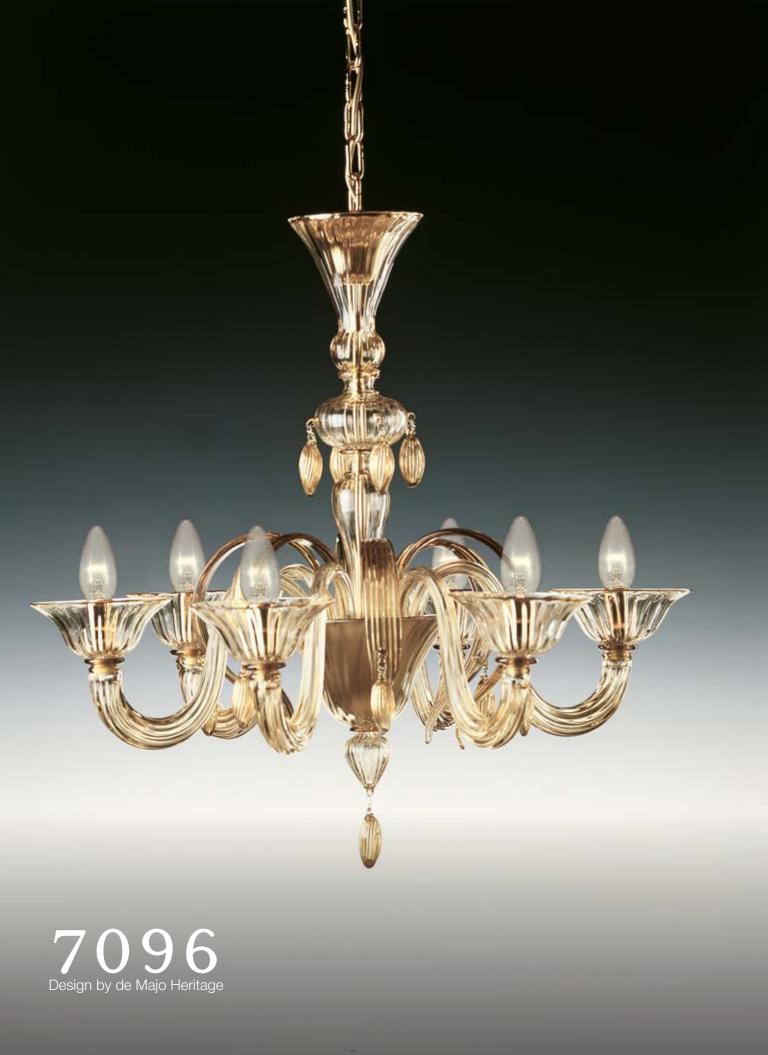

#### Showcasing Murano culture

7096 is a sober, elegant chandelier with a timeless look. Decorated with simple handblown drops, this piece has embedded 24k gold leaf decorations throughout, without looking too exuberant. Available in several different configurations including wall mounted versions, the simple decor brought by this piece is nevertheless the result of handmade craftsmanship in Murano. Highly customisable. Diameter 70cm, 85cm or 100cm.

7096 A3 3xMAX 46W E ني (1231)

7096 K6 6xMAX 46W E14

7096 K8 8xMAX 46W E1

7096 K10 I0xMAX 46W E14 رو ان 102