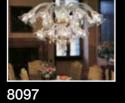

### Finest Italian elegance.

8097 is a peculiar-shaped chandelier intended to be a functional lighting piece while maintaining great aesthetics and a traditional Venetian style. "Rigadin" elements throughout communicate a sense of elegance and sophistication, while the downward-looking arms create an unique aesthetic. This piece also features 24k gold leaf decorations and carefully handcrafted ornate glass drops. Entirely handmade in Murano, this piece is highly customisable and comes in a variety of configurations. Diameter 100cm, 110cm, or 140cm.

4 9 100 39 3/8"

8097 K6+6 12xMAX 46W F1

43 1/4" ·

16xMAX 46W E1

8097 K12+8 20xMAX 46W E14