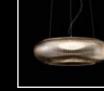

# Unique-looking ceiling lamp.

Bice is an unique-looking ceiling light featuring two very different pieces of glass, working together to achieve a sophisticated yet captivating look. This high performance LED lamp is a sleek choice for a minimal environment, without compromising some character. Diameter 30cm, Height 22cm.

BICE Included led 2700K CRI 90 1 x 18W 1800 lm