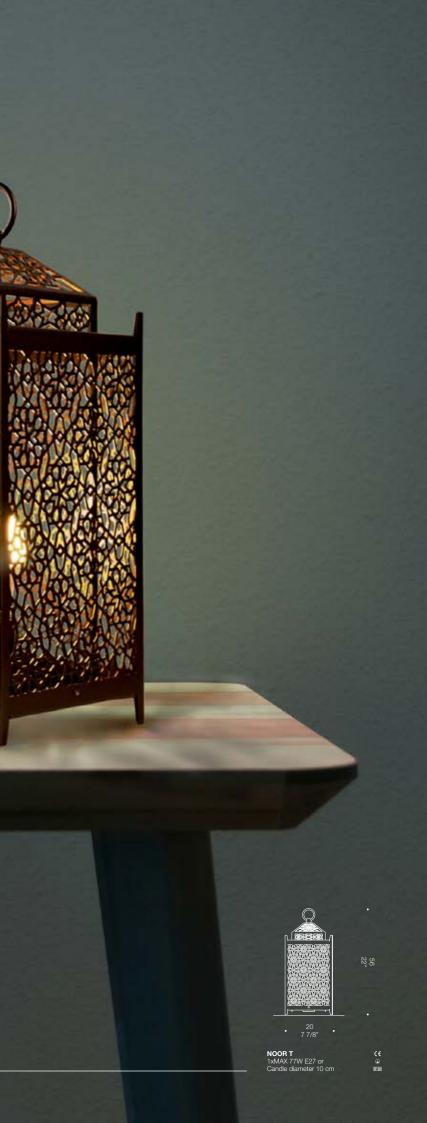

chandeliers, sought after for it's effortlessly elegant and sophisticated look. The intertwining of metal patterns with artisanal glass communicates authentic luxury, never sacrificing the importance of light itself, which is the true protagonist of this collection. Each texture is strongly enhanced by the use of light, which almost magically travels along each shape and really carries out a glamorous contrast between materials. Each piece is given the option to be customised as far as metal coatings/treatments and glass colours - this allows further material experimentation and the creation of bespoke and sophisticated pieces.



OR S2



NOOR S1 1xMAX 46W E14



NOOR S BXMAX 33W GS

# NOOR OUTDOOR SCONCE

Design by Francesco Dei Rossi



#### NOOR LANTERN Design by Francesco Dei Rossi



100 - 100

# NOOR INDOOR SCONCE

Design by Francesco Dei Rossi



#### NOOR CEILING LAMP Design by Francesco Dei Rossi







#### PORTOF Design by de Majo Heritage

### **Venetian luxury** heritage.

Portofino is a ceiling and wall lamp which represents a long heritage of Venetian elegance and luxury. The internal metal frame is concealed by beautifully crafted leaves. This timeless lighting piece is highly customisable according to the client's needs. Available in custom finishes, configurations and sizes.





S.C.F.

2 Continue

Dian

DR.

HIGH THE AND

Call Call Strate

Manager Barro

ARTING REPORT DISPUTCING

大学に大学など

All and and and

ale e

Q

12.

ZŦ



- ILI







#### **OUATTRO STAGIONI** Design by Francesco Dei Rossi - Roberto Assenza

# An unbelievable grand masterpiece.

Of