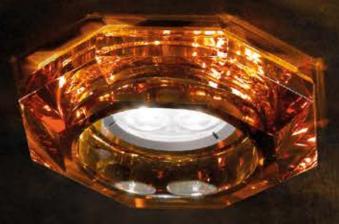

Made for customers who wish to stand out and break the cliché of hidden spotlights.

The diamond cut glass piece is what makes this product precious and glamorous, adding a beautiful detail to the ceiling. Diameter 11cm. Custom finishes available upon request.