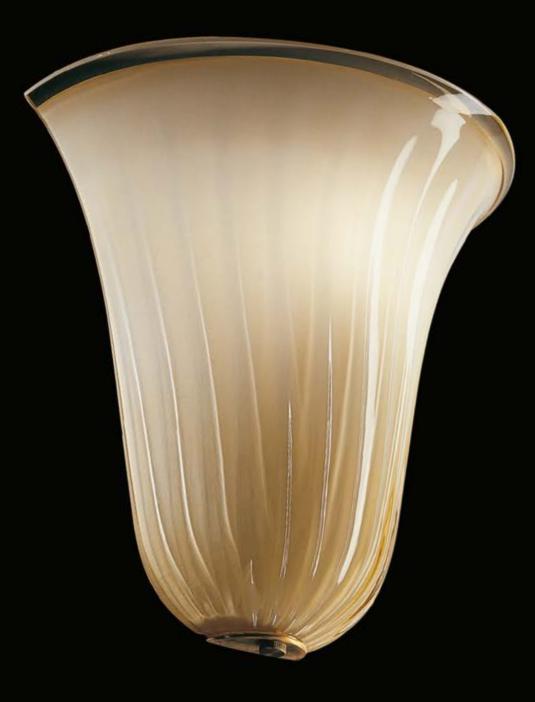

#### 9001 Design by de Majo Heritage

MA

# Timeless feeling of elegance.

9001 is a classical lighting series which decorates the most elegant homes and hospitality structures. The antiqued amber finish, with "rigadin" style details, confer a timeless luxury feel to this piece. This product comes in several different configurations, which range from floor lamp, table lamp, ceiling lamp, to wall lamp. A true Venetian staple which is entirely handmade in Murano, guaranteeing design authenticity and quality. Highly customisable.

9001 S1 3xMAX 77W E27 € @ ₽20

· 30 · 11 3/4" ·

**9001 A0** 1xMAX 77W E27 **) )** ک ۱۹۹۹