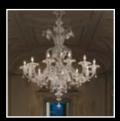

# A classic yet industrial feeling.

Bernini, named after renowned Italian artist & sculptor, is a unique looking chandelier-style pendant light. The industrial yet deeply organic look of this piece makes it a great choice when in need of an accent piece. Beautifully designed and handcrafted, the intricacy of the curves intertwining is rendered effortless by the transparency and refraction of its glass arms. LED powered from the inner core. Diameter 90cm.

BERNINI Included led 2700K CRI 90 1 x 18W 1800 lm + 1 x 9W 900lm