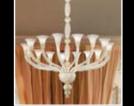

## Glamourus art piece.

Levante is "the chandelier" by definition. A beautiful and ornate piece which is highly customisable beyond imagination. The grey and darker grey tones of this piece make it a glamorous accent piece for residential or hospitality projects. Featuring the unique option to fit real candles, this piece also gives light from its centrepiece with a LED system which makes Levante shimmer. Dimensions vary.

Ø 93 36 5/8'

LEVANTE K9 DxMAX 46W E14