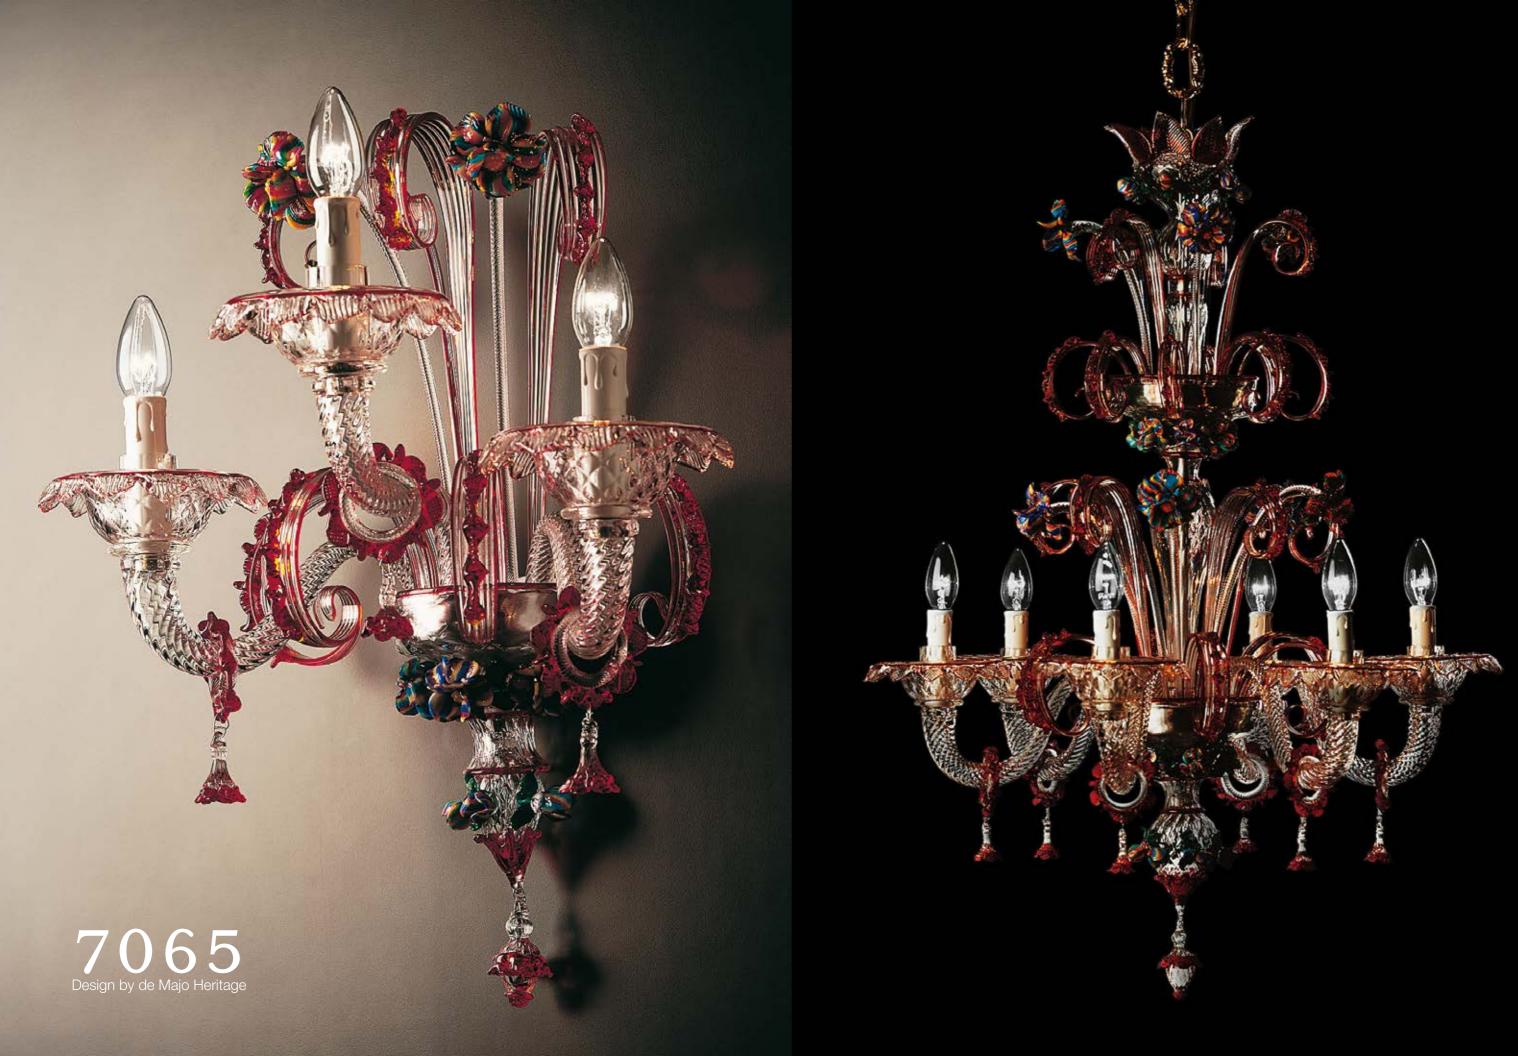

## True-to-itself Venetian chandelier.

7065 is perhaps the most true-to-itself Venetian chandelier. A strong heritage is passed onto this piece, which, in a nutshell, features a number of traditional Venetian glass working techniques. Highly ornate pastorals and multicoloured floral elements represent a celebration of traditional glassware, while maintaining a sophisticated look. The number of customisable details on this piece is hard to describe, and has to be seen to be understood. A surprisingly compact accent piece for a luxurious and timeless interior. Several configurations available, including a wall lamp version. Diameter 70cm, 75cm, 80cm or 90cm.

#### 7065 Design by de Majo Heritage