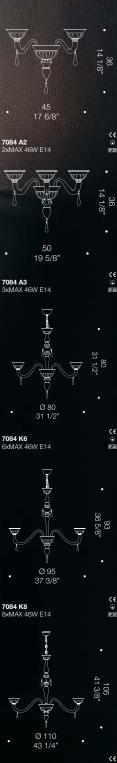

#### 7084 Design by de Majo Heritage

## Simply elegant, rational look.

7084 is a majestic looking chandelier featuring a beautifully proportioned volume and 24K gold leaf application which adds a layer of richness to our already beautifully handcrafted glass components. This piece is fairly simple but with a great elegant look, perfect for high end projects. Highly customizable, this classical chandelier comes in several configurations including a wall lamp version. Diameter 80cm, 95cm and 110cm.