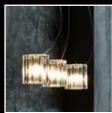

### Elegant and versatile design

Cannettata is a high performance LED-integrated suspension lamp designed by notorious architect Massimo Iosa Ghini. This elegant and sleek piece has become a staple thanks to it's seamless design and versatility. An internal meta frame holds a masterfully crafted toroidal glass which has a vertical striped texture. The thickness of the glass creates a pleasant refraction when lit up, making Cannettata an everyday classic, ideal for homes and hospitality spaces. Diameter 42cm or 52cm.

#### CANNETTATA Design by Massimo losa Ghini

WILL REALWINAA.