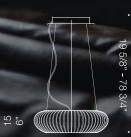

### Elegant and versatile design

Cannettata is a high performance LED-integrated suspension lamp designed by notorious architect Massimo Iosa Ghini. This elegant and sleek piece has become a staple thanks to it's seamless design and versatility. An internal meta frame holds a masterfully crafted toroidal glass which has a vertical striped texture. The thickness of the glass creates a pleasant refraction when lit up, making Cannettata an everyday classic, ideal for homes and hospitality spaces. Diameter 42cm or 52cm.

#### CANNETTATA Design by Massimo losa Ghini

WILL REALWINAA.