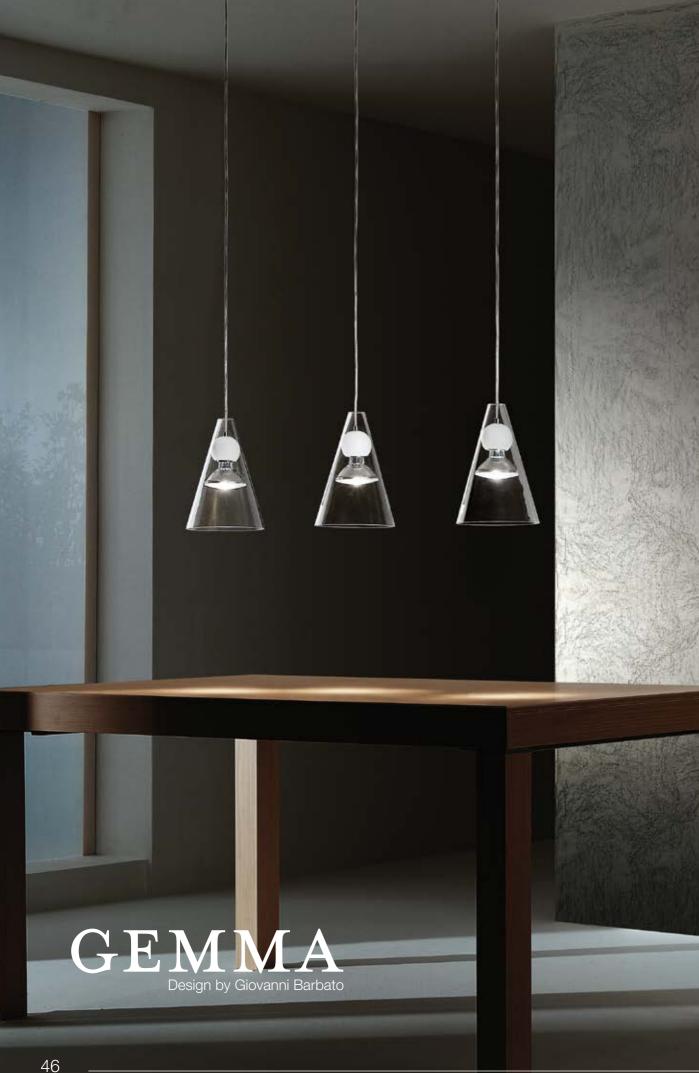

## A best seller luxury piece.

Gemma has been a best seller for decades at DE MAJO. The simple lines and suspension mechanism effortlessly communicate sobriety with a touch of luxury. This suspension lamp features two glass pieces, which work together nicely, being adequately proportioned. Diameter 18cm.