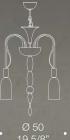

### Unusual, highly functional.

7095 is an unique looking chandelier featuring downward-looking arms. The entire glass body is handcrafted in Murano with "rigadin" style, contributing to an elegant and timeless look, while maintaining its unprecedented form. This piece is as sophisticated as it is functional, making it the perfect choice for a darker interior. Can be ceiling mounted. Highly customisable. Diameter 50cm, height 75cm.

7**095 P6** 5xMAX 46W E1-