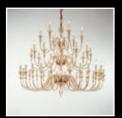

# An unbelievable grand masterpiece.

Often referred to as a masterpiece, this huge chandelier represents the passing of each of the four seasons. Meant to shine the grand hall of a luxurious hospitality space, this piece does not go unnoticed, perhaps for its unique features and highly ornate surface. The amount of work which goes into Quattro Stagioni is simply unmatched. This piece really speaks for itself. Height 300cm, diameter 150cm.