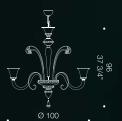

### Unusual, highly functional.

7095 is an unique looking chandelier featuring downward-looking arms. The entire glass body is handcrafted in Murano with "rigadin" style, contributing to an elegant and timeless look, while maintaining its unprecedented form. This piece is as sophisticated as it is functional, making it the perfect choice for a darker interior. Can be ceiling mounted. Highly customisable. Diameter 50cm, height 75cm.

7**095 P6** 5xMAX 46W E1-