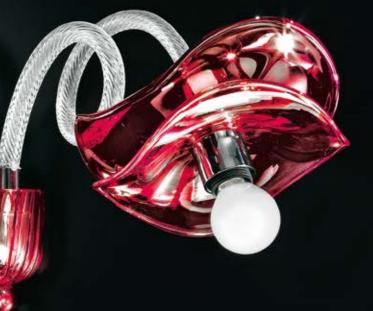

# Playful, luxurious accent piece.

Venegiano is an unique, quirky but elegant chandelier which features very interesting handmade details. A double class "cup" component contributes to the very organic and dynamic look. Coloured stripes and twirly details almost make this chandelier look like its made out of jelly. A masterful creation which becomes an accent piece for a variety of interiors. Also available as wall lamp. Diameter 90cm.

37 14 1

VENEGIANO A2 2xMAX 46W E14

Ø 90 35 3/8

VENEGIANO K6 SxMAX 46W E14 **) )** چ 1929