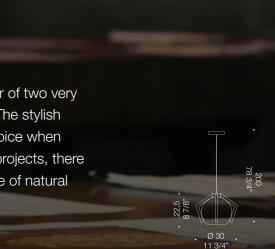

# Natural, warm feeling light.

 The concept behind Tag is significantly expressed by the encounter of two very different materials (glass and wood) working together in harmony. The stylish look and the sophisticated finishes makes this lamp the perfect choice when matching other furniture. Great for both residential and hospitality projects, there is a certain kind of warmth conferred to this piece thanks to the use of natural wood - resulting in a sustainable design choice. Diameter 30cm.