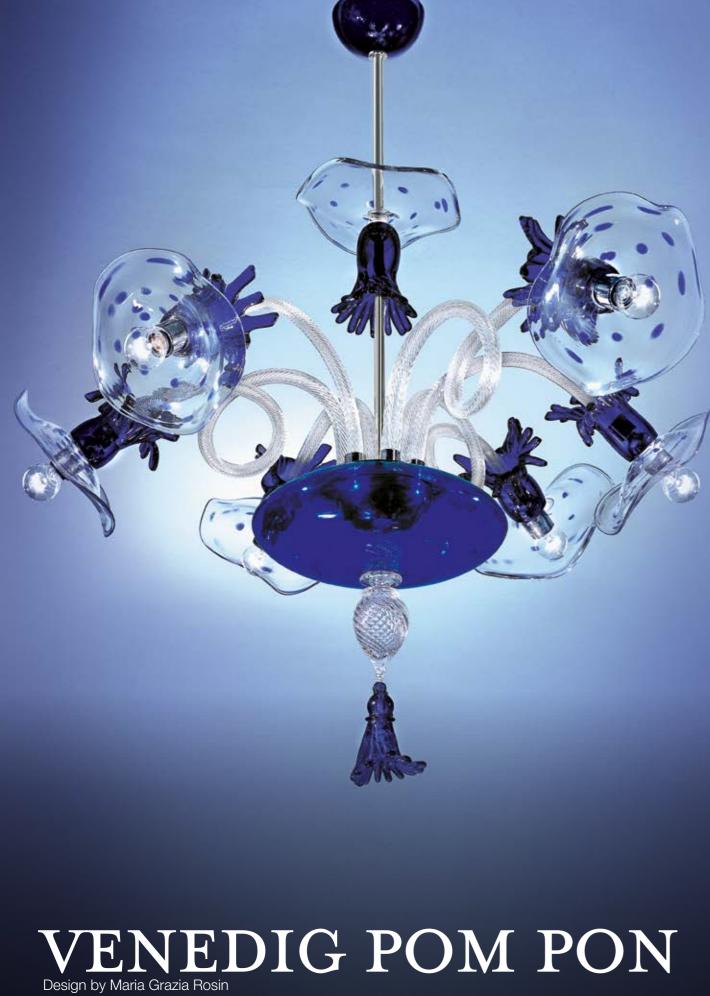

. Handmade in murano, Sara is a great option for any highend interior.





















Terra is an uniquely designed chandelier which represents The Earth. The design of this piece can be described as "sprouting". This product represents the thriving force of nature which is uncontainable and everlasting. Diameter 100cm.

#### TERRA Design by Roberto Assenza - Francesco Dei Rossi





Tetra is a very elegant and sleek product which defies the traditional rounded nature of a chandelier. This design is highly influenced by the figure of a square. Perfect for a variety of interiors, this accent piece is highly customisable. Available in different configurations, including a rectangular version, suggested to hang over a dinner table.



Mr.





TETRA K8



TETRA K8L

























### Pop art inspired lamp.

This whimsical chandelier is hugely inspired by pop art. The quirky look conceals rich handmade details which stand out in a playful interior. This piece is far more similar to a sculptural piece than a lighting piece. Also available as wall lamp. Diameter 88cm.





# Playful, luxurious accent piece.

Venegiano is an unique, quirky but elegant chandelier which features very interesting handmade details. A double class "cup" component contributes to the very organic and dynamic look. Coloured stripes and twirly details almost make this chandelier look like its made out of jelly. A masterful creation which becomes an accent piece for a variety of interiors. Also available as wall lamp. Diameter 90cm.





37 14 1

VENEGIANO A2 2xMAX 46W E14



Ø 90 35 3/8

VE