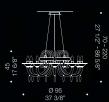

# A classic yet industrial feeling.

Bernini, named after renowned Italian artist & sculptor, is a unique looking chandelier-style pendant light. The industrial yet deeply organic look of this piece makes it a great choice when in need of an accent piece. Beautifully designed and handcrafted, the intricacy of the curves intertwining is rendered effortless by the transparency and refraction of its glass arms. LED powered from the inner core. Diameter 90cm.

BERNINI Included led 2700K CRI 90 1 x 18W 1800 lm + 1 x 9W 900lm