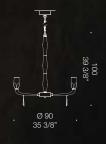

## Arose garden for your interior.

Roseto is a beautiful and elaborate chandelier inspired by the aesthetics of a rose garden. The rich details and colours make this piece an eye-catcher. Made with traditional glassblowing techniques, the glossy flowers make a glorious contrast with the grey glass components and the 24K gold leaf details. A charming piece which communicates timeless elegance and opulence. Diameter 90cm. Available in custom finishes and sizes.

SETO K10