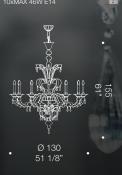

# Aesthetically perfect.

6014 is a beautifully handblown chandelier with a captivating aesthetic. The soft curves which compose this product are proportioned and carefully put together. The result is an elegant, chic piece which features 24K gold leaf submerged in clear glass. Colour and finish are customizable, as well as size and configurations. Diameter 120cm.

2xMAX 46W E14

NAMES OF A DESCRIPTION OF A

Often appreciated for to its versatility, this "rezzonico" style chandelier features a very high number of components, handcrafted to perfection in order to result in a well-balanced, harmonious chandelier which is guaranteed to turn heads. This product is highly customisable and one of our best selling traditional chandeliers. This product comes in several configurations, including a wall lamp correspondent, and can be tailor made in a variety of sizes and colours.