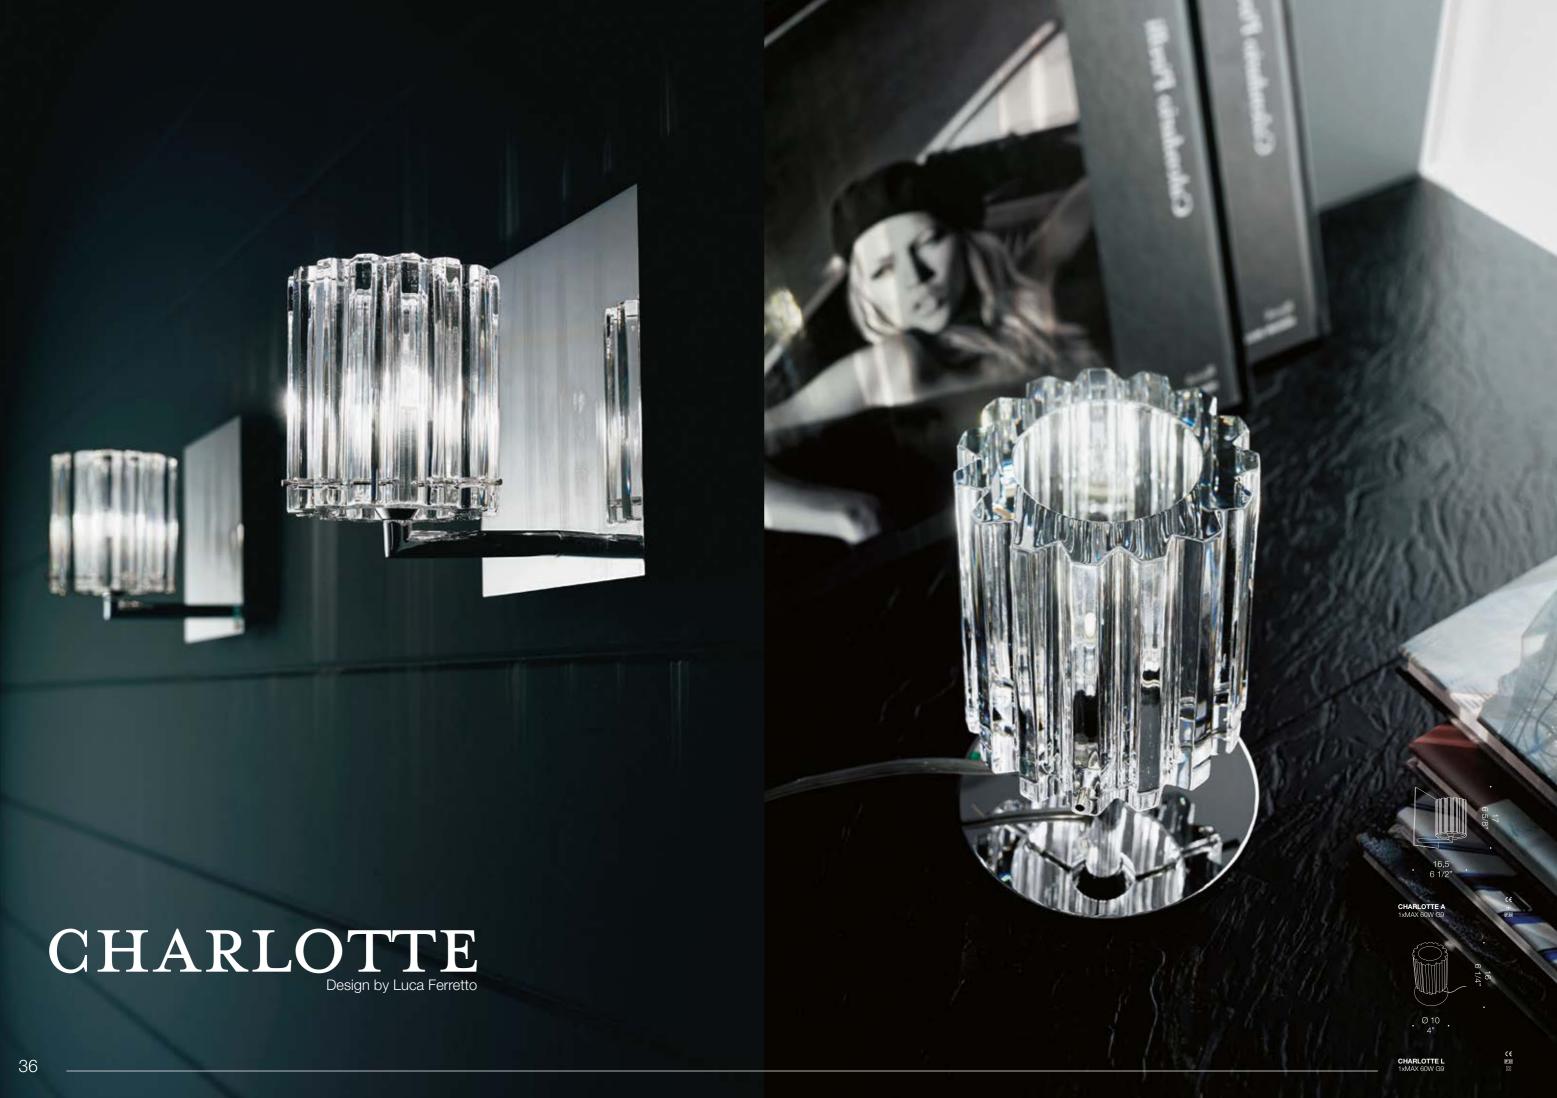

# Industrial design with elegance.

Charlotte is a beautiful industrial style lamp, the body of which consists of a sleek crystal glass which is injected into a mold in order to prevent imperfections. The mechanical nature of its construction resonates with the design, making this piece one of our best sellers. Glass diameter 10cm.

#### CHARLOTTE Design by Luca Ferretto

HARLOTTE P

€ €

CHARLOTTE S 1xMAX 60W G9 **))** ال