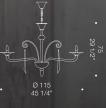

### Majestic compact, sleek.

6013 is a chandelier composed of "rigadin ritorto" patterns all over. The way light travels across the volume of this product makes it a great choice for a bright interior. This piece was designed in order to fit in rooms with a lower ceiling, and due to its slightly reduced height, it has been a best seller in smaller houses and apartments, as well as hospitality bedrooms. Comes in different configurations, diameter 110cm, 120cm or 135cm. Height 62cm or 70cm.