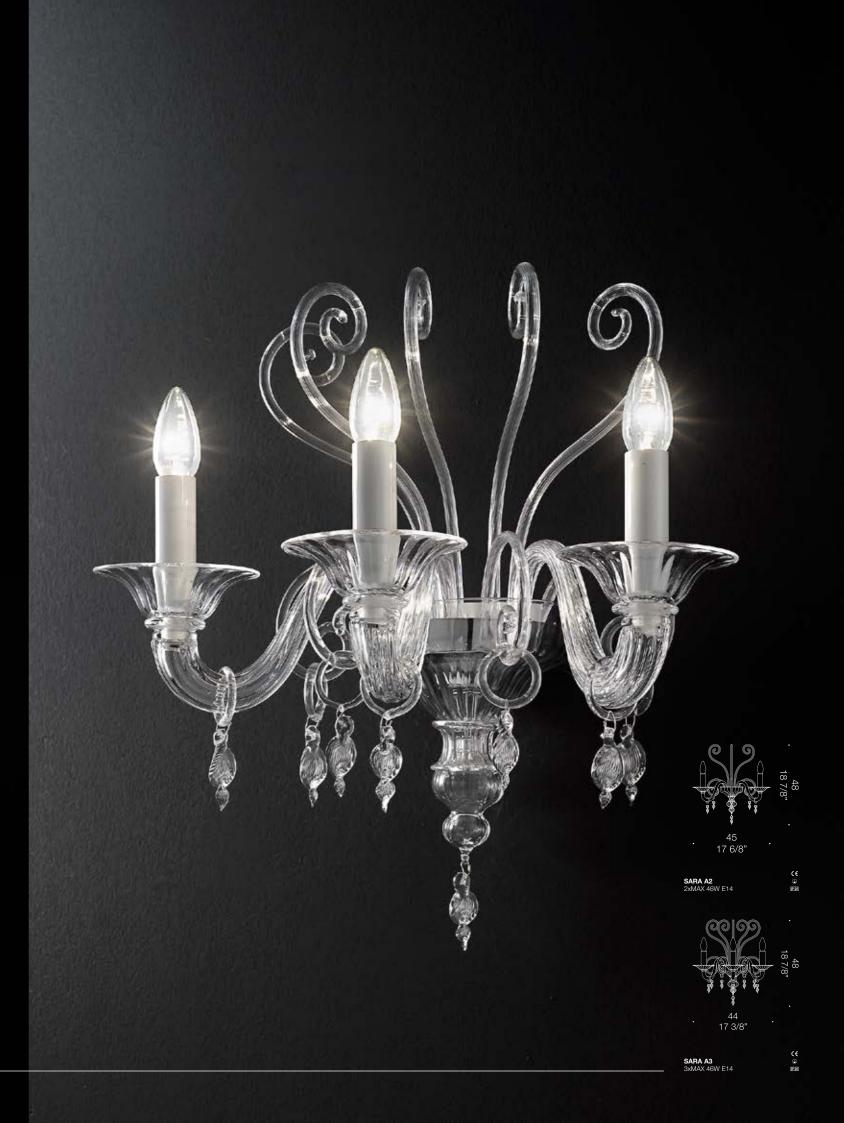

### **High-class** detailed piece.

Sara is an elegant chandelier which comes in several different sizes and configurations. The design of this product is detail rich yet well balanced and perfectly proportioned. It communicates a sense of grandeur, without renouncing its sobriety and class. Handmade in murano, Sara is a great option for any highend interior.