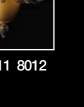

8006

Design by de Majo Heritage

14 1/2'

8006 A3 3xMAX 46W F1 € €

8006 K6 6xMAX 46W E1

8010-8011-8012 Design by de Majo Heritage

### A Venetian heritage piece.

3010-8011-8012 are elegant, traditional style ceiling lamps with a variety of ecorations and features, among which 24k gold leaf applications and milk white rims. These pieces are the ideal lighting products for interiors with a lower ceiling ght, allowing a beautifully handcrafted piece to shine over an elegant and ophisticated room. Highly customisable. Diameter 55cm, height 50cm

8010 P6