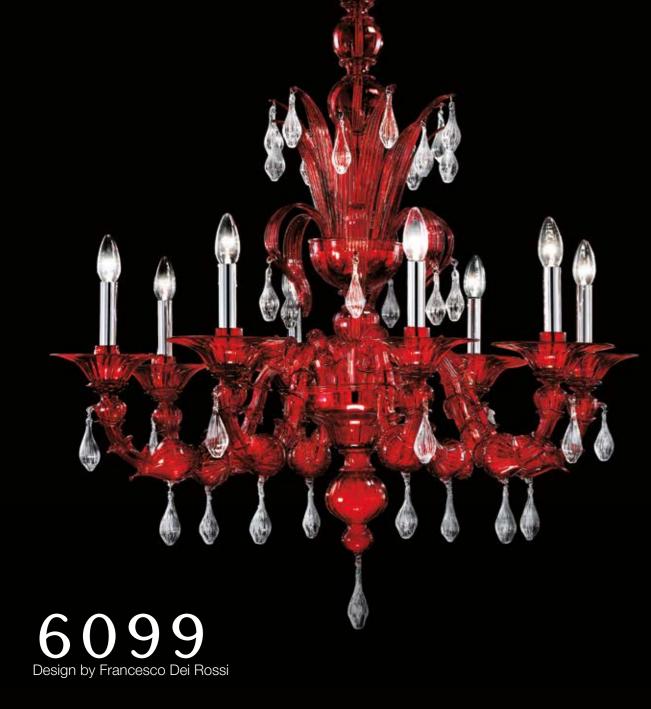

# Highly detailed traditional piece.

7099 is a traditional Venetian chandelier which features "rezzonico" stye arms and incredibly detailed ornaments. Each glass piece is handcrafted to perfection and the intricacy of the design results in a luxurious look. Looking at this piece and noticing it's details is an experience.

Overall, this lighting piece looks rich and somehow alive, thanks to the shimmers of light which cross its body when lit. Also available in a wall lamp configuration. Diameter 130cm. Highly customisable.

7099 A3 3xMAX 46W E14

7099 K12 12xMAX 46W E14 <del>رد</del> هو