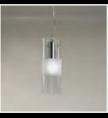

# Sleek and elegant suspension lamp.

Akemi is a sleek and elegant suspension lamp which features two main hand blown glass components. The milky white body is made out of layers of glass, resulting in a glossy finish - we call this "lattimo". The transparent upper section recalls a traditional Venetian decorative glass technique called "ballotton", which donates some more texture and refinement to the lamp all together. Akemi features CRI 90 LED technology, and lights up in both upward and downward directions, ensuring an evenly spread ambient lighting. Diameter 50cm, Height 42cm.