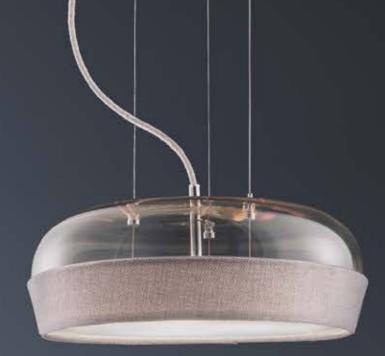

### Magical slim glass dome.

Dome is a sleek contemporary suspension lamp composed of a glass dome, and a slim lampshade. The way the glass dome hovers on top of the lampshade is somehow magical. This lamp features integrated LED technology, and thanks to a bottom plastic diffuser guarantees uniform and elegant light distribution. Diameter 38cm or 50cm. Height 18cm or 22cm.