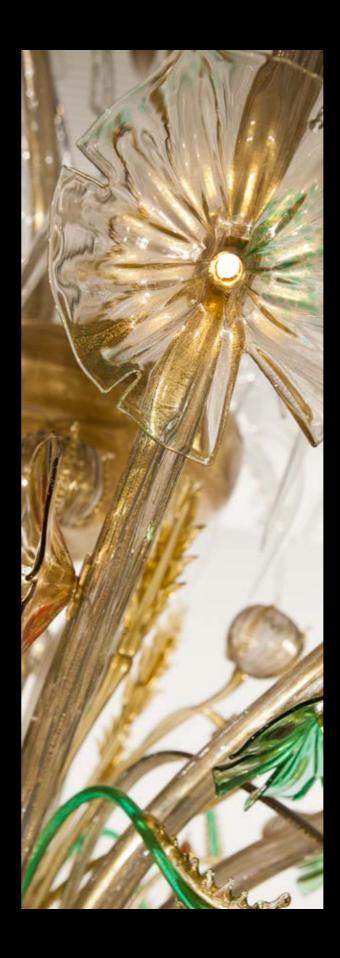

## **A Venetian** masterpiece.

Il Mondo Della Luna literally translates to "Moon World". This piece is an authentic handmade masterpiece which really shows the incredibly high level of craftsmanship thanks to rich, intricate and captivating details. Highly customizable, this chandelier is guaranteed to turn some heads. Diameter 100cm.

IL MONDO DELLA LUNA K8