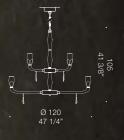

96

Design by Roberto Assenza

sophisticated chandelier with a captivating design. Silk atching glass accents are available in different colours. This

BUGIA K8

U

Artisanal, elegant ribbon design.

metal structure which holds numerous handmade glass "ribbons". Skilled glassblowers pull and texturise these ribbons, creating a sinuous and organic altogether. There are numerous configurations for this product, ranging from suspension lamp, to a wall lamp version. Diameter 55cm, 68cm, 95cm or 120cm. Height varies according to configuration. Custom dimensions and colours available.

Design by Francesco dei Rossi

Ciocca is a chandelier with an elegant, unique design. It is composed of a