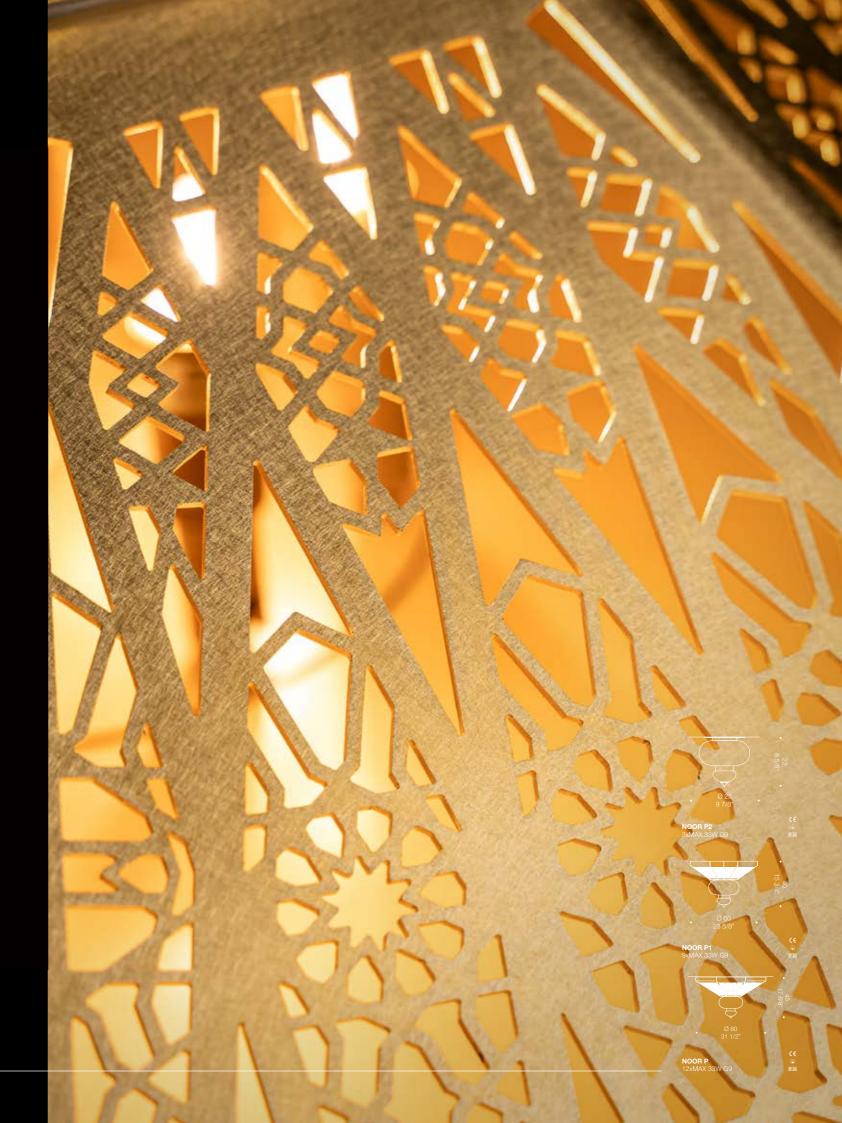

# A visionary tale of cultural fusion.

Keeping alive traditional Murano glassmaking heritage while aesthetically drifting towards exotic nuances, Noor represents a well balanced conglomerate of different styles which resolves into the craft of unique lighting pieces which boast a strong character - made by masterful artisans in Murano. A visionary tale which translates in a collection of opulent lamps and chandeliers, sought after for it's effortlessly elegant and sophisticated look. The intertwining of metal patterns with artisanal glass communicates authentic luxury, never sacrificing the importance of light itself, which is the true protagonist of this collection. Each texture is strongly enhanced by the use of light, which almost magically travels along each shape and really carries out a glamorous contrast between materials. Each piece is given the option to be customised as far as metal coatings/treatments and glass colours - this allows further material experimentation and the creation of bespoke and sophisticated pieces.