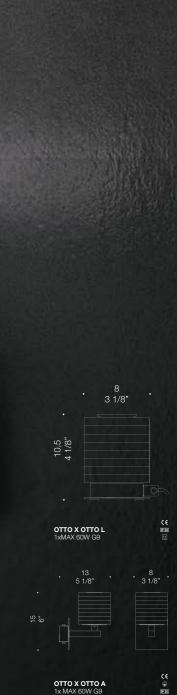

## Mid-century aesthetics.

lamp is composed by eight flawless glass squares which are each 1 cm thick. The shapes created by playing with these small glass components make this piece a playful yet very elegant piece. There are several configurations available with this design, including a table lamp, and a beautiful grand chandelier. The modern and well pr reportioned look of otto x otto has fascinated many clients during the past decade, making it one of our best sellers. Dimensions vary according to configuration.

pired by mid-cen

OTTO X OTTO

Design by Francesco Dei Ross

отто х отто

ОТТО Х ОТТО К8+8

**OTTO X OTTO K4+** 

OTTO X OTTO A 1x MAX 60W G9

Oxygene is a modern table lamp which is handblown with ancient Venetian techniques. This quirky yet elegant product has been a staple at DE MAJO. The paradox between a modern look and a traditional construction method is very significant for our brand, and symbolises the thriving contemporary taste without compromising our heritage. Diameter 22cm or 35cm, Height 28cm or 45cm