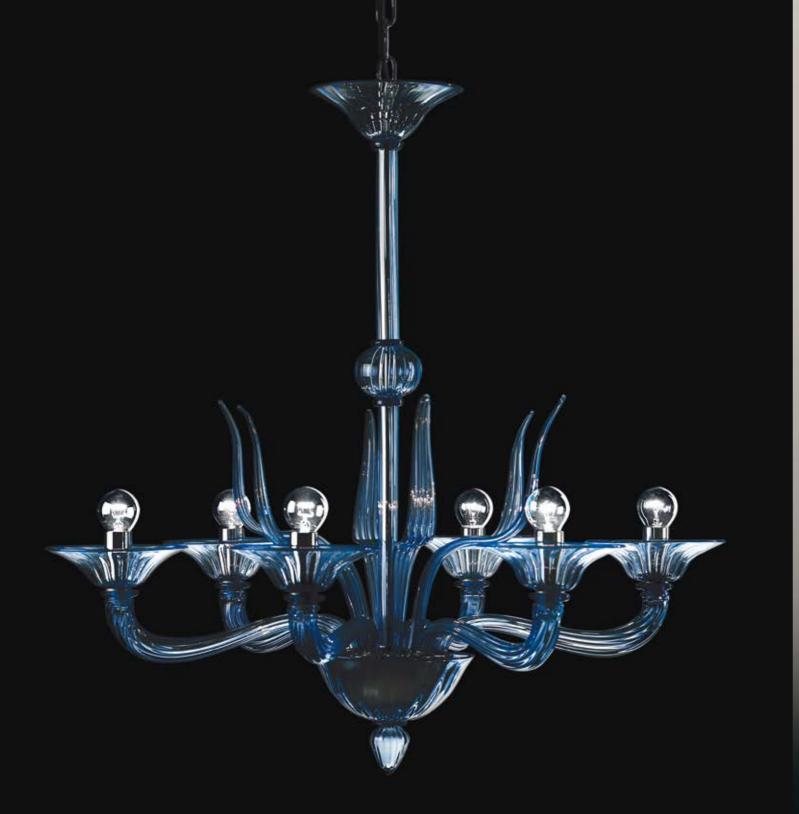

### Rich 24K gold texture.

7074 is a traditional style chandelier with an extremely rich look, due to its double 24K gold leaf application on all handmade components. Each piece is put together proportionally and features unique coloured glass decorations. A beautiful piece for a classic interior, highly customisable and available in several configurations including a wall lamp version. Diameter 70cm, 80cm, 100cm and 120cm.

7074 L 1xMAX 46W E14 २२ () ()