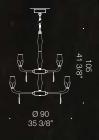

# Playful, luxurious accent piece.

Venegiano is an unique, quirky but elegant chandelier which features very interesting handmade details. A double class "cup" component contributes to the very organic and dynamic look. Coloured stripes and twirly details almost make this chandelier look like its made out of jelly. A masterful creation which becomes an accent piece for a variety of interiors. Also available as wall lamp. Diameter 90cm.

37 14 1

VENEGIANO A2 2xMAX 46W E14

Ø 90 35 3/8

VENEGIANO K6 SxMAX 46W E14 **) )** چ 1929