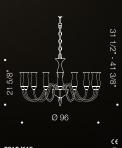

## True-to-itself Venetian chandelier.

7065 is perhaps the most true-to-itself Venetian chandelier. A strong heritage is passed onto this piece, which, in a nutshell, features a number of traditional Venetian glass working techniques. Highly ornate pastorals and multicoloured floral elements represent a celebration of traditional glassware, while maintaining a sophisticated look. The number of customisable details on this piece is hard to describe, and has to be seen to be understood. A surprisingly compact accent piece for a luxurious and timeless interior. Several configurations available, including a wall lamp version. Diameter 70cm, 75cm, 80cm or 90cm.

#### 7065 Design by de Majo Heritage