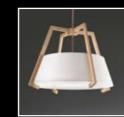

## Northern-European aesthetic.

This beautifully crafted pend made lampshade with a PMI a perfect match in an interior A great choice for a variety o available upon request

suspensio

lamp inspired by Northern-European aesthetics. features natural wood brackets and a custom disk underneath. This highly textured product is ituring natural wood furniture and textile details. eriors. Diameter 50cm. Custom wood finishes