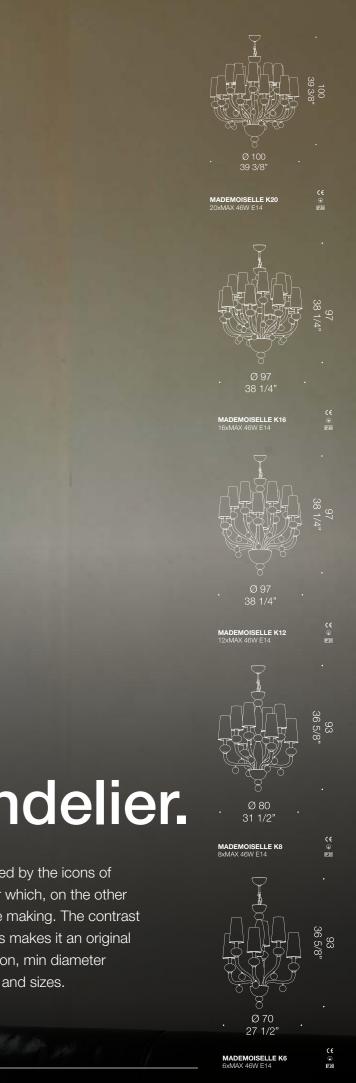

# High fashion inspired chandelier.

Madmoiselle is a glamourous and stylish chandelier inspired by the icons of high fashion. It is considered a modern looking chandelier which, on the other hand, preserves traditional glassblowing techniques in the making. The contrast between the lampshades and the glossy finish of the arms makes it an original choice for a chic interior. Diameter varies upon configuration, min diameter 70cm, max diameter 100cm. Available in custom finishes and sizes.

### MADEMOISELLE Design by Nicola Grandesso

Tr

 $\bigcirc$ 

C €

68 26 3/

35 13 3/4"

MADEMOISELLE A2 2xMAX 46W F14

€ €