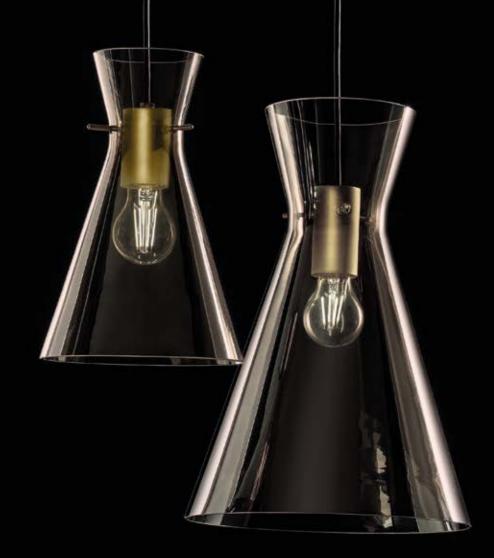

### Iconic italian masterpiece.

Memory is probably the most iconic product at DE MAJO. There have been dozens of versions of this beautiful sleek lamp. It comes with a metal structure available in different finishes, and a masterfully handblown glass piece. Diameter 16cm, 19cm, or 28cm, Height 21cm, 28,5cm or 40cm.

STILL

. Ø 19 . Ø 19 7 1/2"

MEMORY SG

€ € €20

MEMORY SP IXMAX 77W E2

MEMORY A1 1xMAX 120W R7s 78mm