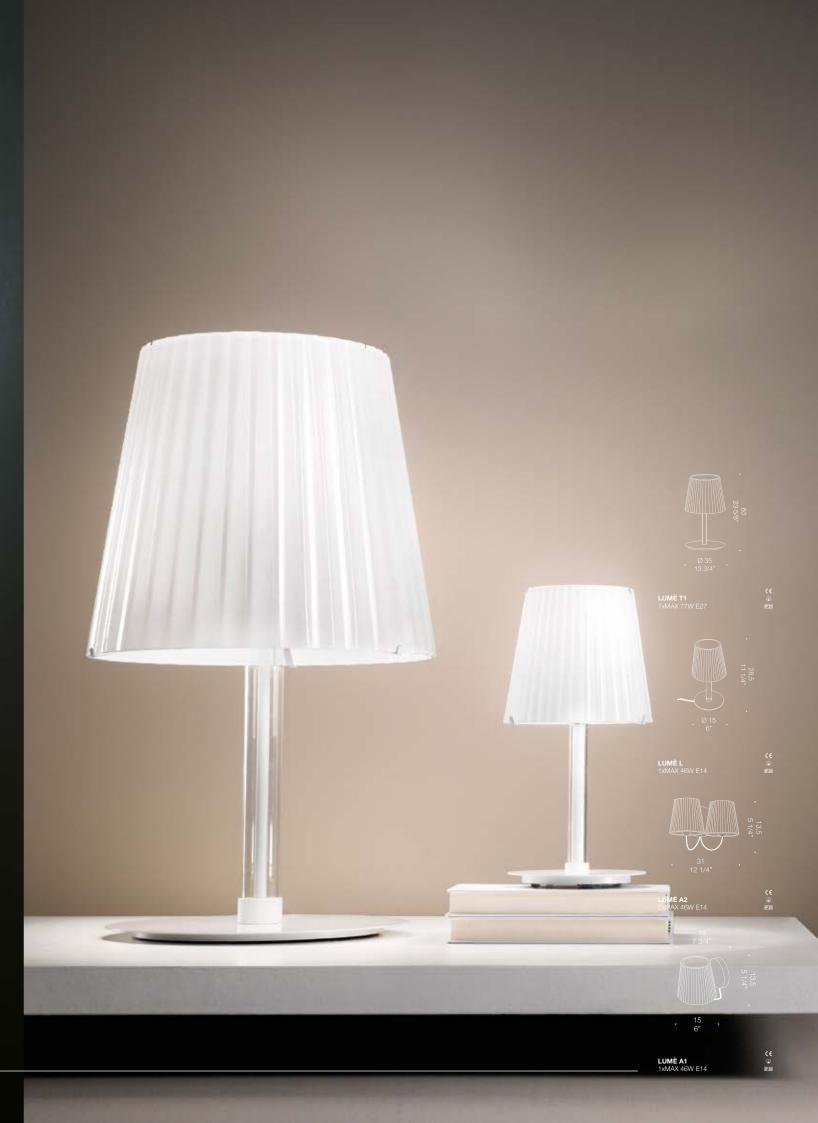

## A classic with a modern twist.

Lumè is a simple and traditionally inspired glass lampshade with a touch of modern design. It comes in different finishes including the popular "lattimo" white glossy finish. This model has different configuration options, and is a very versatile choice for any residential or hospitality space. Glass diameter 15cm, 35cm or 50cm.

the Alt

Ø 35 13 3/4

### Iconic italian masterpiece.

Memory is probably the most iconic product at DE MAJO. There have been dozens of versions of this beautiful sleek lamp. It comes with a metal structure available in different finishes, and a masterfully handblown glass piece. Diameter 16cm, 19cm, or 28cm, Height 21cm, 28,5cm or 40cm.

STILL

. Ø 19 . Ø 19 7 1/2"

MEMORY SG

€ € €20

MEMORY SP IXMAX 77W E2

MEMORY A1 1xMAX 120W R7s 78mm