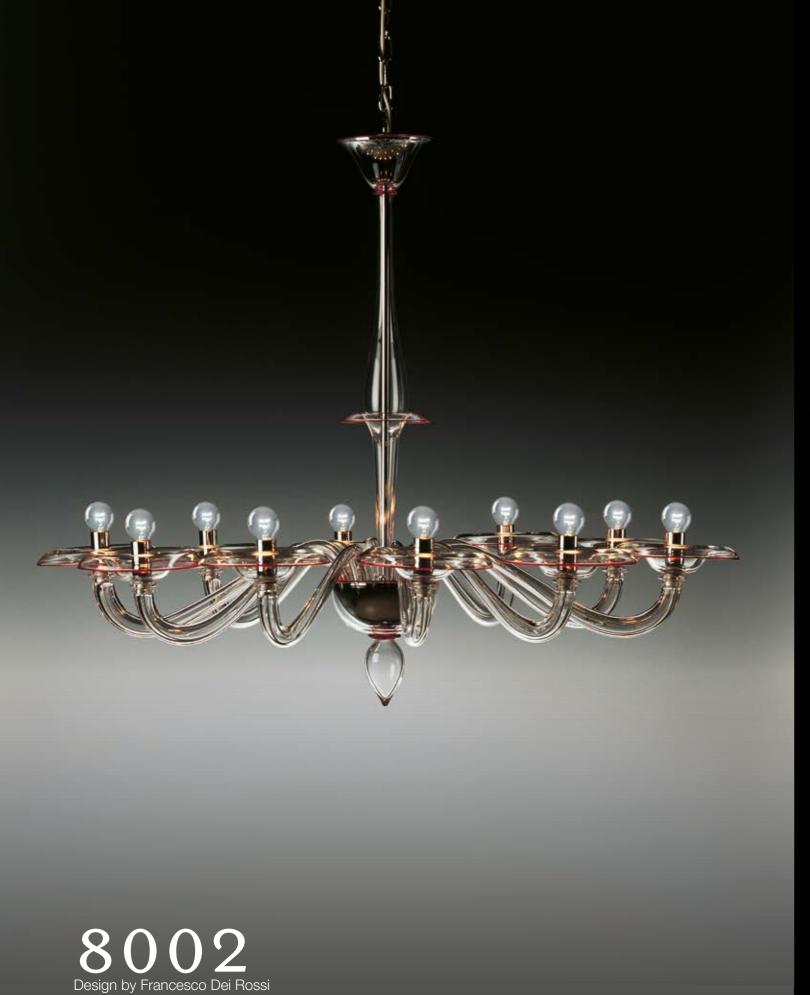

# Plain simplicity with a coloured touch.

8002 is a simple, elegant chandelier with a touch of colour. The ideal choice when in need of a sober accent piece for a sleek interior. Its well balanced design makes it incredibly versatile, allowing this piece to look great in a modern interior as well as a classical one. Its cups are shaped in an unique fashion, and slightly decorated. Highly customisable, 8002 comes in several different configurations, including wall lamp versions. Diameter spans from 80cm to 105cm.

8002 K10 10xMAX 46W E14 **))** چ