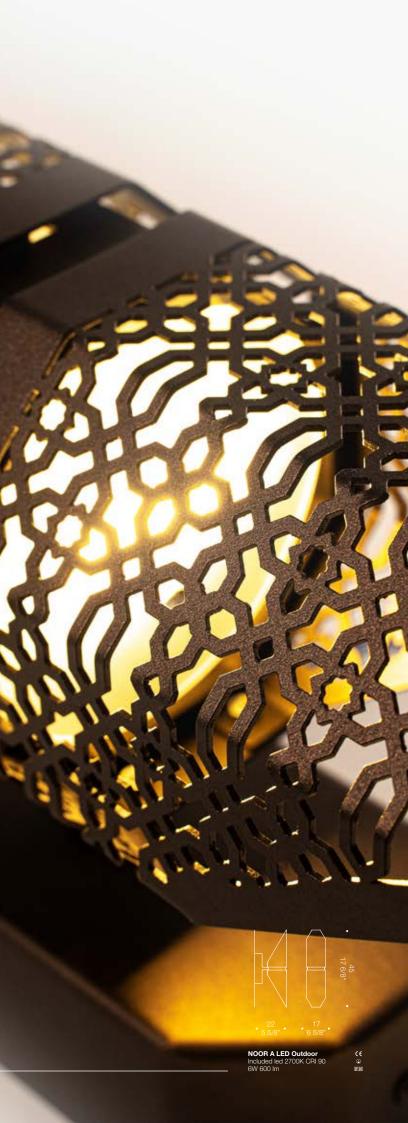

## NOOR PENDANT

# A visionary tale of cultural fusion.

Keeping alive traditional Murano glassmaking heritage while aesthetically drifting towards exotic nuances, Noor represents a well balanced conglomerate of different styles which resolves into the craft of unique lighting pieces which boast a strong character - made by masterful artisans in Murano. A visionary tale which translates in a collection of opulent lamps and chandeliers, sought after for it's effortlessly elegant and sophisticated look. The intertwining of metal patterns with artisanal glass communicates authentic luxury, never sacrificing the importance of light itself, which is the true protagonist of this collection. Each texture is strongly enhanced by the use of light, which almost magically travels along each shape and really carries out a glamorous contrast between materials. Each piece is given the option to be customised as far as metal coatings/treatments and glass colours - this allows further material experimentation and the creation of bespoke and sophisticated pieces.

# NOOR INDOOR SCONCE

Design by Francesco Dei Rossi

#### NOOR CEILING LAMP Design by Francesco Dei Rossi