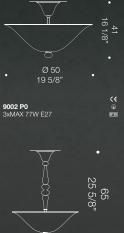

### **Autenthic Venetian** lighting heritage.

9002 is a classical lighting series which is heavily inspired by authentic Venetian lighting heritage. Decorating the most elegant homes and hospitality structures of the world, this collection includes ceiling lamps, a floor lamp and a table lamp. The simple design behind this product is the result of a careful study of proportions, resulting in a sinuous and sleek piece which features "rigadin" details and a glossy milk white finish. Highly customisable.

9002 S1 3xMAX 77W E2