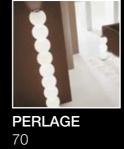

## Contemporary pop floor lamp.

Perlage floor lamp features an extraordinarily big piece of glass composed of 9 blown spheres. The contemporary look is often referred to as playful and homely. This accent piece not only blends in perfectly with a multitude of interiors, it is also a high performance lamp designed to light up uniformly along its volume. Diameter 35cm, Height 182cm.

182 71 5/8" •••• Ø 35 13 3/4"

PERLAGE 8x MAX 46W E14 1xMAX 77W E27