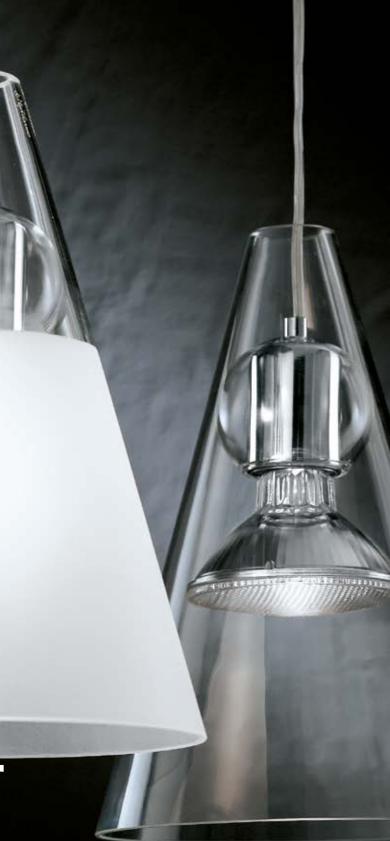

## A best seller luxury piece.

Gemma has been a best seller for decades at DE MAJO. The simple lines and suspension mechanism effortlessly communicate sobriety with a touch of luxury. This suspension lamp features two glass pieces, which work together nicely, being adequately proportioned. Diameter 18cm.

Smart modern suspension lamp.

Ghost is a stylish modern suspension lamp that features two main glass components and a minimal structure. The inner glass sphere is milk white, while the outer glass dome is available in different colours. This lamp allows the possibility to regulate the height of the glass dome component, in order for it to adjust at any height along the central canopy. Perfect for mixing and matching, this piece is a very commercial and smart choice for contract and hospitality interiors.