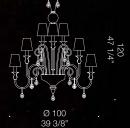

### **High-class** detailed piece.

Sara is an elegant chandelier which comes in several different sizes and configurations. The design of this product is detail rich yet well balanced and perfectly proportioned. It communicates a sense of grandeur, without renouncing its sobriety and class. Handmade in murano, Sara is a great option for any highend interior.