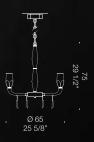

Glacè is handmade in Murano, and designed to be elegant, sober, minimal. The clean lines are extremely well proportioned and they create a grand volume without cluttering. This piece features glass lampshades and "rigadin ritorto" arms. Dimensions 110cm or 130cm.