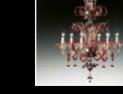

## True-to-itself Venetian chandelier.

7065 is perhaps the most true-to-itself Venetian chandelier. A strong heritage is passed onto this piece, which, in a nutshell, features a number of traditional Venetian glass working techniques. Highly ornate pastorals and multicoloured floral elements represent a celebration of traditional glassware, while maintaining a sophisticated look. The number of customisable details on this piece is hard to describe, and has to be seen to be understood. A surprisingly compact accent piece for a luxurious and timeless interior. Several configurations available, including a wall lamp version. Diameter 70cm, 75cm, 80cm or 90cm.

#### 7065 Design by de Majo Heritage