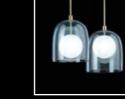

# Sleek and elegant suspension lamp.

Akemi is a sleek and elegant suspension lamp which features two main hand blown glass components. The milky white body is made out of layers of glass, resulting in a glossy finish - we call this "lattimo". The transparent upper section recalls a traditional Venetian decorative glass technique called "ballotton", which donates some more texture and refinement to the lamp all together. Akemi features CRI 90 LED technology, and lights up in both upward and downward directions, ensuring an evenly spread ambient lighting. Diameter 50cm, Height 42cm.