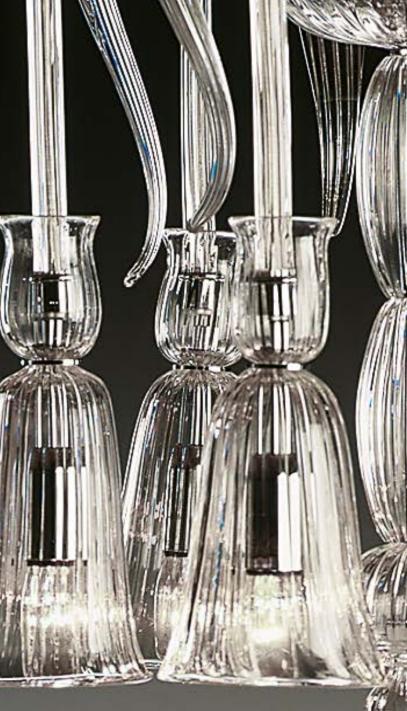

### Unusual, highly functional.

7095 is an unique looking chandelier featuring downward-looking arms. The entire glass body is handcrafted in Murano with "rigadin" style, contributing to an elegant and timeless look, while maintaining its unprecedented form. This piece is as sophisticated as it is functional, making it the perfect choice for a darker interior. Can be ceiling mounted. Highly customisable. Diameter 50cm, height 75cm.