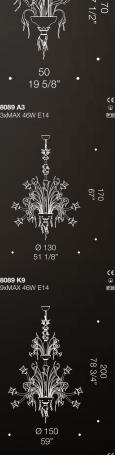

# A floral masterpiece

8089 is a fascinating chandelier with floral designs. One of the peculiarities of this piece is the orientation the arms, blossoming like wild flowers in every direction, which communicates the thriving strength of nature. A perfect centrepiece for big dining halls, as well as hospitality interiors. It features textured arms which Venetians call "rigadin" style. Easily one of the most beautiful and elegant pieces of this collection. Available in several different configurations, finishes and sizes, including a 150cm diameter, 200cm height version.

089 K12 2xMAX 46W E14