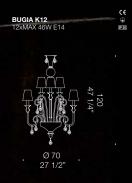

## Mid-century style masterpiece.

design is inspired by tradition, with a touch of chic and glamour. Great for an elegant mid-century style interior. Dimensions and configurations vary. Highly customisable

96

Design by Roberto Assenza

sophisticated chandelier with a captivating design. Silk atching glass accents are available in different colours. This

BUGIA K8

U

Artisanal, elegant ribbon design.

metal structure which holds numerous handmade glass "ribbons". Skilled glassblowers pull and texturise these ribbons, creating a sinuous and organic altogether. There are numerous configurations for this product, ranging from suspension lamp, to a wall lamp version. Diameter 55cm, 68cm, 95cm or 120cm. Height varies according to configuration. Custom dimensions and colours available.