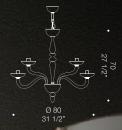

#### entu luxury aesthetic.

8001 is an elegant, timeless chandelier. Its simplicity makes it extremely versatile, while its shape recalls a traditional Venitian standard. A great choice for a mid-century style interior, as this piece recalls authentic heritage traits. The stock version comes in glossy white finish with 24K gold leaf, which confers a somewhat antiqued finish, while shimmering. Highly customisable, 8001 comes in several different configurations, including wall lamp versions. Diameter spans from 80cm to 130cm.

35 13 3/4

8001 K10

8001 K16