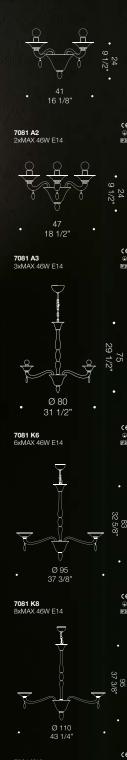

### Antiqued, precious look.

7081 is a beautiful chandelier which features traditional glassmaking techniques, including submerging 24K gold leaf in milky white glass, to obtain a rich and elegant antiqued effect.

The harmoniously proportioned look of this piece is what makes 7081 perfect for high-end residential or hospitality projects. A timeless piece for a sophisticated interior, a heirloom for future generations to cherish.

7081 K10 10xMAX 46W E14 رو ال