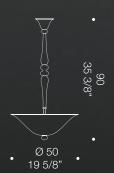

### **Autenthic Venetian** lighting heritage.

9002 is a classical lighting series which is heavily inspired by authentic Venetian lighting heritage. Decorating the most elegant homes and hospitality structures of the world, this collection includes ceiling lamps, a floor lamp and a table lamp. The simple design behind this product is the result of a careful study of proportions, resulting in a sinuous and sleek piece which features "rigadin" details and a glossy milk white finish. Highly customisable.