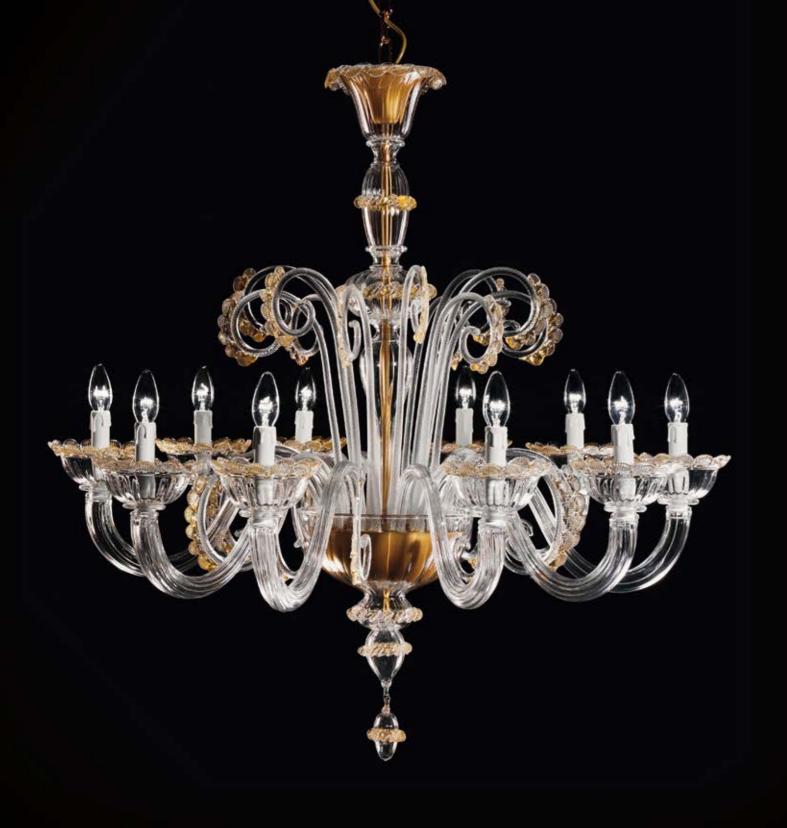

### Handmade, highly decora

7092 is a beautifully handcrafted and highly ornate chandelier made in Murano. Featuring beautiful gold leaf decorations, this traditional style chandelier is highly sought after for its distinct elegant look. Decorating the most luxurious homes and hotels around the globe, this piece comes in several different configurations, in order for a designer to create a cohesive, timeless interior. Highly customisable.

7092 K8

7092 K10