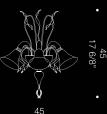

# Bold and playful design.

Babol is an ultra modern and seamless agglomerate of glossy white glass spheres, each of which is fitted with a lightbulb.

This product has several different configurations and is the ideal choice for a bold interior. A statement piece which is also incredibly functional, without sacrificing its playful look.

The diameter of the pendant is 45cm, and the floor lamp version is 178,5cm tall.

B

Design by Nicola Grandesso

BABOL S 12xMAX 20W GS