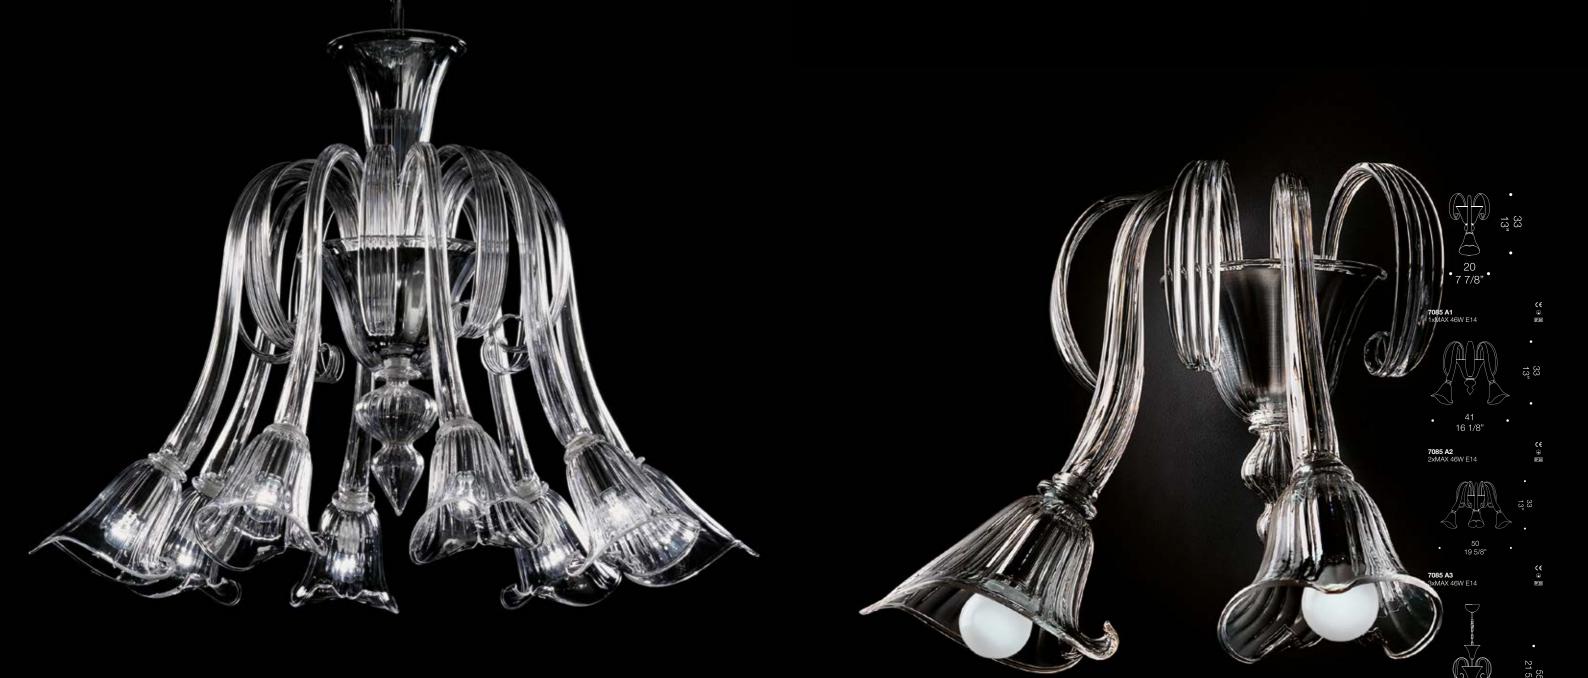

## Versatile, compact classic chandelier.

7085 is an unique chandelier which was designed to be ceiling mounted. This unique feature allows placement in interiors with a lower ceiling height. A beautifully handmade piece which is highly functional without sacrificing its timeless elegance. A best seller for a wide variety of projects. Highly customizable, this classical chandelier comes in several configurations including a wall lamp version. Diameter 80cm, 92cm and 105cm.

Ø 92 36 1/4"

7085 K8 8xMAX 46W E1

7085 K10 10xMAX 46W F14