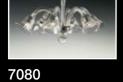

#### 7080 Design by de Majo Heritage

### Highly efficient, elegant piece.

7080 is a beautiful and compact chandelier which is perfect for tight spaces and contract. Featuring downward-looking arms, this small accent piece is a highly efficient lighting product, while being handmade in Murano. Available in a variety of configurations including a wall lamp version. Diameter 75cm, 85cm and 100cm.