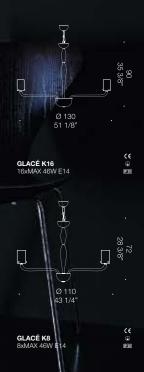

Glacè is handmade in Murano, and designed to be elegant, sober, minimal. The clean lines are extremely well proportioned and they create a grand volume without cluttering. This piece features glass lampshades and "rigadin ritorto" arms. Dimensions 110cm or 130cm.