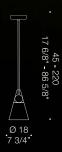

## A best seller luxury piece.

Gemma has been a best seller for decades at DE MAJO. The simple lines and suspension mechanism effortlessly communicate sobriety with a touch of luxury. This suspension lamp features two glass pieces, which work together nicely, being adequately proportioned. Diameter 18cm.