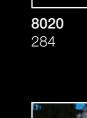

#### Glossy, milky white finish.

8020 is a majestic glass working creation characterised by a milky white finish, which results in a glossy, captivating feel. While the decorations are simple, the "rigadin" style arms and body confer a slight sense of classical taste, without sacrificing the modern look to this piece. Highly modular and easily configurable, this chandelier is a great choice when in need of a big lighting piece for a grand hall. The result is a well balanced, proportioned statement piece which looks timelessly contemporary. Dimensions range between a diameter of 180cm and height of 90cm, to a diameter of 200cm and a height of 300cm.

8020 K40 40 x max 46W E14