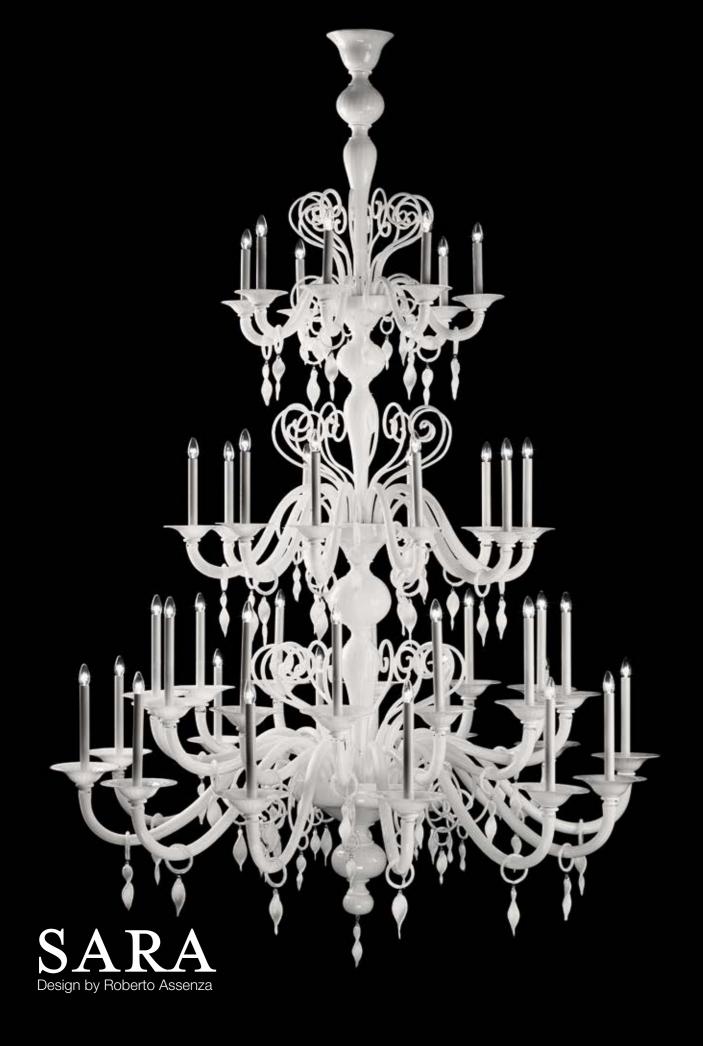

### **High-class** detailed piece.

Sara is an elegant chandelier which comes in several different sizes and configurations. The design of this product is detail rich yet well balanced and perfectly proportioned. It communicates a sense of grandeur, without renouncing its sobriety and class. Handmade in murano, Sara is a great option for any highend interior.