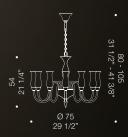

## Timelessly elegant traditional piece.

7063 is a masterpiece of Venetian artisanal glassblowing. This composition is a highly ornate engineering wonder. A "rezzonico" style chandelier which develops in three levels and looks structurally unique. Beautifully handcrafted details confer great wealth to the look of this piece, while maintaining strict elegance, as for Venetian tradition. 7063 comes in several configurations, including wall lamp, and is highly customizable. Diameter 90cm, 110cm, 120cm.