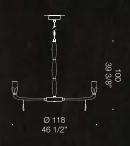

# Beautiful rain inspired piece.

Goutte is a beautiful chandeller inspired by rain itself. It features smooth arms, luxurious lampshades and a series of glass "droplets" which replicate raindrops. A strong concept which elegantly unfolds in this crowded yet majestic creation. It comes in numerous configurations, depending on how many light spots you desire. Diameter min. 90cm - max. 120cm

GOUTTE S8 8xMAX 46W E14