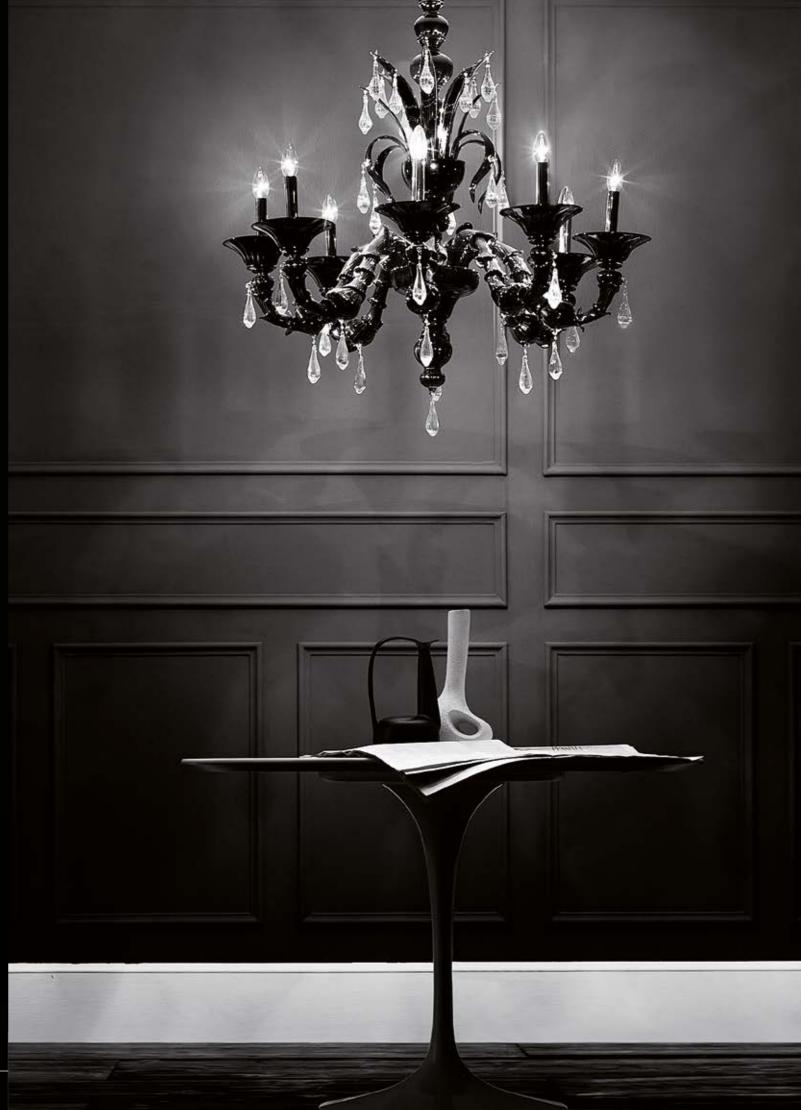

ortioned and carefully put together. The result is an elegant, chic piece which features 24K gold leaf submerged in clear glass. Colour and finish are customizable, as well as size and configurations. Diameter 120cm.





2xMAX 46W E14



NAMES OF A DESCRIPTION OF A

Often appreciated for to its versatility, this "rezzonico" style chandelier features a very high number of components, handcrafted to perfection in order to result in a well-balanced, harmonious chandelier which is guaranteed to turn heads. This product is highly customisable and one of our best selling traditional chandeliers. This product comes in several configurations, including a wall lamp correspondent, and can be tailor made in a variety of sizes and colours.

CONTRACTOR OFFICE

099 6 Design by Francesco Dei Rossi











7055 is a classical looking characelier with coloured accents and stunning handcrafted details. Featuring ancommon and rather unique glass working techniques, some of the details on this piece are a really fascinating insight on the attention to detail which is put into artisanal glassmaking. Includes 24K gold leaf applications and is highly customisable. Configurations also include a wall lamp version and a table lamp version. Dimensions vary.





<u>رو</u> الک 102 ها

## Stunning handcrafted details.

7056 is a classical looking chandelier with coloured accents and stunning handcrafted details. Unlike its counterpart (7055), this beautiful and uniquely ornate piece features arms which point downwards. This design choice accommodates many clients' or designers' need to shine more l