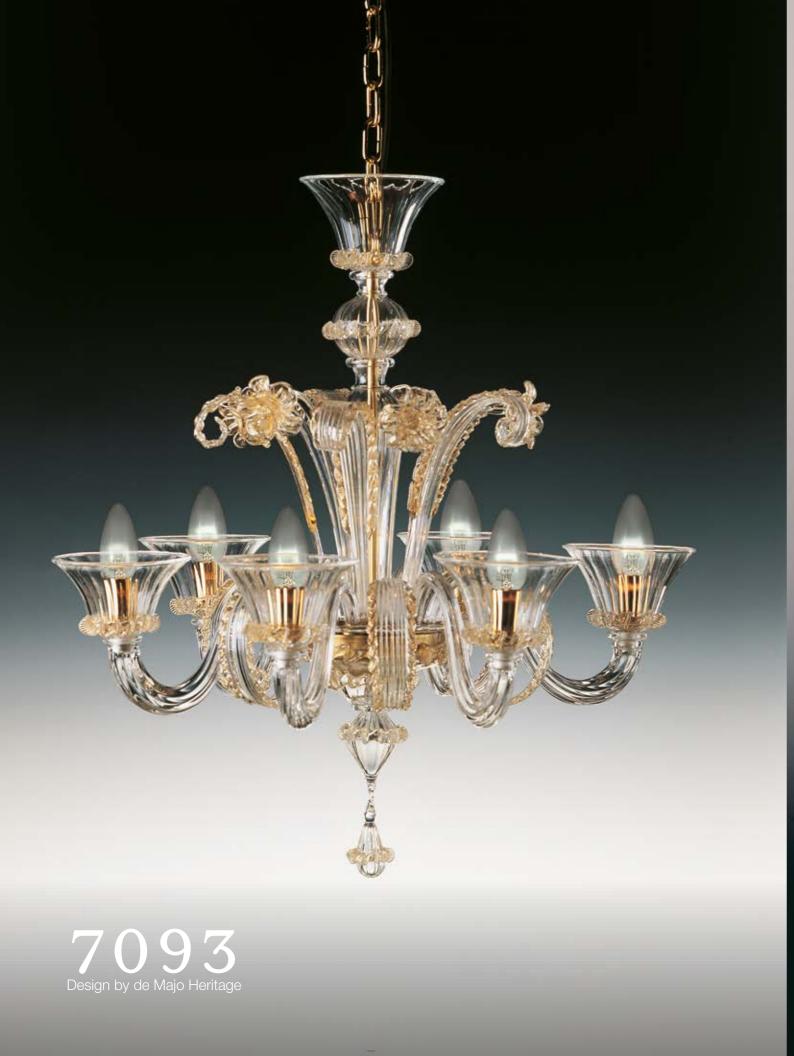

## Perfect accent piece for luxury.

7093 is a highly ornate chandelier handcrafted in Murano. Featuring 24k gold leaf trim and flowers, this piece is the perfect accent for an elegant and luxurious interior. Clear glass cups act as lampshades, allowing the light to travel through "rigadin" arms, creating a glowing effect throughout. This piece comes in several different configurations, and is highly customisable.

7093 K8 8xMAX 46W F14 **) )** ۹

7093 K10 10xMAX 46W E14 <u>دو</u> الک الک