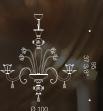

#### Astonishing craftsmanship.

8004 is a traditional style chandelier with incredibly beautiful details. Featuring a double glass cup and "rigadin" style arms, the floral patterns of this piece are truly astonishing. It comes in a beautiful colour palette including amethyst and aquamarine, enriched with 24k gold leaf applications throughout. This majestic piece is the perfect choice for a luxurious, traditional interior. Entirely handmade in Murano, 8004 is a masterpiece of craftsmanship, featuring unique glassmaking techniques which make this product stand out. Available in several different configurations including wall lamp versions. Diameter spans from 83cm to 130cm.