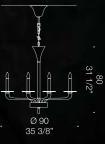

## Heritage, redefined.

Peroni is a classic. Designed over 50 years ago, DE MAJO still produces a modern and refined version of the original to this day. Sleek and simple, this product is among the most versatile. Available in different metal finishes, the frame holds a masterfully blown glass piece. Diameter 14cm or 16cm, Height 30cm or 40cm.