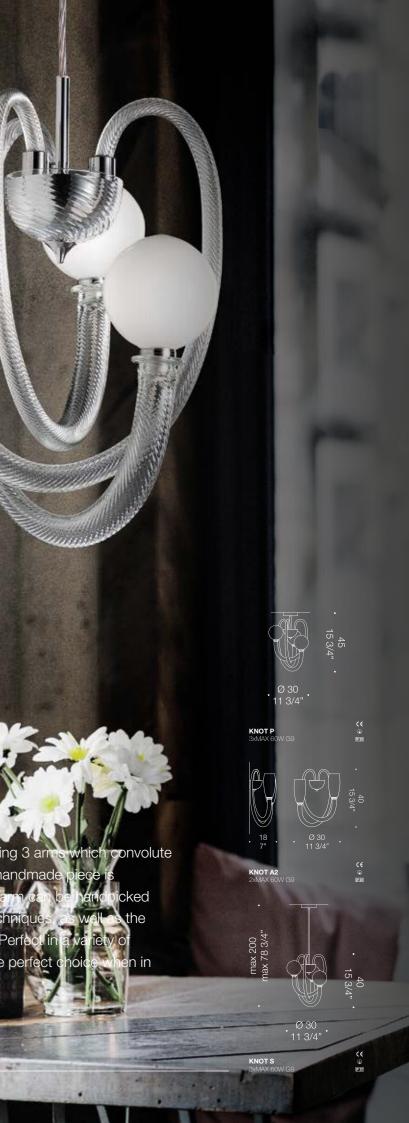

## Compact light piece.

Knot is a versatile suspension-style chandelier featuring 3 arms into an unique well-proportioned agglomerate. This handmade highly customisable due to its modular nature. Each arm can be from a variety of traditional Murano glass working techniques, a glass lampshade element which hides the lightbulb. Perfect in a contemporary and classical interiors, Knot makes the perfect of need of a tight light spot with some glamour.

## A classic with a modern twist.

Lumè is a simple and traditionally inspired glass lampshade with a touch of modern design. It comes in different finishes including the popular "lattimo" white glossy finish. This model has different configuration options, and is a very versatile choice for any residential or hospitality space. Glass diameter 15cm, 35cm or 50cm.