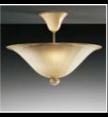

# Unique-looking ceiling lamp.

Bice is an unique-looking ceiling light featuring two very different pieces of glass, working together to achieve a sophisticated yet captivating look. This high performance LED lamp is a sleek choice for a minimal environment, without compromising some character. Diameter 30cm, Height 22cm.

BICE Included led 2700K CRI 90 1 x 18W 1800 lm