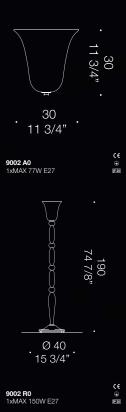

### **Autenthic Venetian** lighting heritage.

9002 is a classical lighting series which is heavily inspired by authentic Venetian lighting heritage. Decorating the most elegant homes and hospitality structures of the world, this collection includes ceiling lamps, a floor lamp and a table lamp. The simple design behind this product is the result of a careful study of proportions, resulting in a sinuous and sleek piece which features "rigadin" details and a glossy milk white finish. Highly customisable.

9002 S1 3xMAX 77W E2