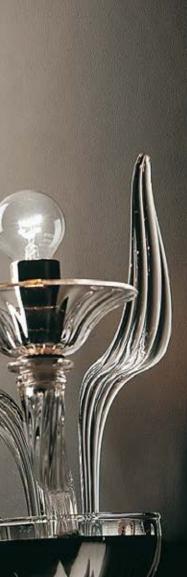

#### Simply elegant, never ordinary.

7077 is a simple and timeless traditional style chandelier which is handmade in Murano. Among the traditional foliage decor, you'll notice a coloured edge, available in a great variety of palettes. This piece was carefully designed in order to fit a minimal interior environment, while being a typical Venetian piece. Highly customizable and available in several different configurations, including a wall lamp version. Diameter 70cm, 80cm, 95cm and 110cm.

7077 A3

7077 K10

7077 K12

7079 is a beautifully proportioned, handmade chandelier with a strong Venetian heritage. A perfect fit for spaces with a slightly lower ceiling, this piece is simple yet incredibly beautiful and perfect for contract projects. Available in a variety of colours and configurations, this timeless design is a staple of Italian elegance and excellence. Diameter 78cm, 88cm, 98cm and 105cm.