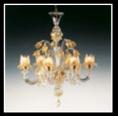

# Sleek and elegant suspension lamp.

Akemi is a sleek and elegant suspension lamp which features two main hand blown glass components. The milky white body is made out of layers of glass, resulting in a glossy finish - we call this "lattimo". The transparent upper section recalls a traditional Venetian decorative glass technique called "ballotton", which donates some more texture and refinement to the lamp all together. Akemi features CRI 90 LED technology, and lights up in both upward and downward directions, ensuring an evenly spread ambient lighting. Diameter 50cm, Height 42cm.