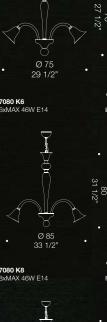

#### 7080 Design by de Majo Heritage

### Highly efficient, elegant piece.

7080 is a beautiful and compact chandelier which is perfect for tight spaces and contract. Featuring downward-looking arms, this small accent piece is a highly efficient lighting product, while being handmade in Murano. Available in a variety of configurations including a wall lamp version. Diameter 75cm, 85cm and 100cm.