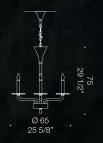

#### TERRA Design by Roberto Assenza - Francesco Dei Rossi

Tetra is a very elegant and sleek product which defies the traditional rounded nature of a chandelier. This design is highly influenced by the figure of a square. Perfect for a variety of interiors, this accent piece is highly customisable. Available in different configurations, including a rectangular version, suggested to hang over a dinner table.

Mr.

TETRA K8

TETRA K8L