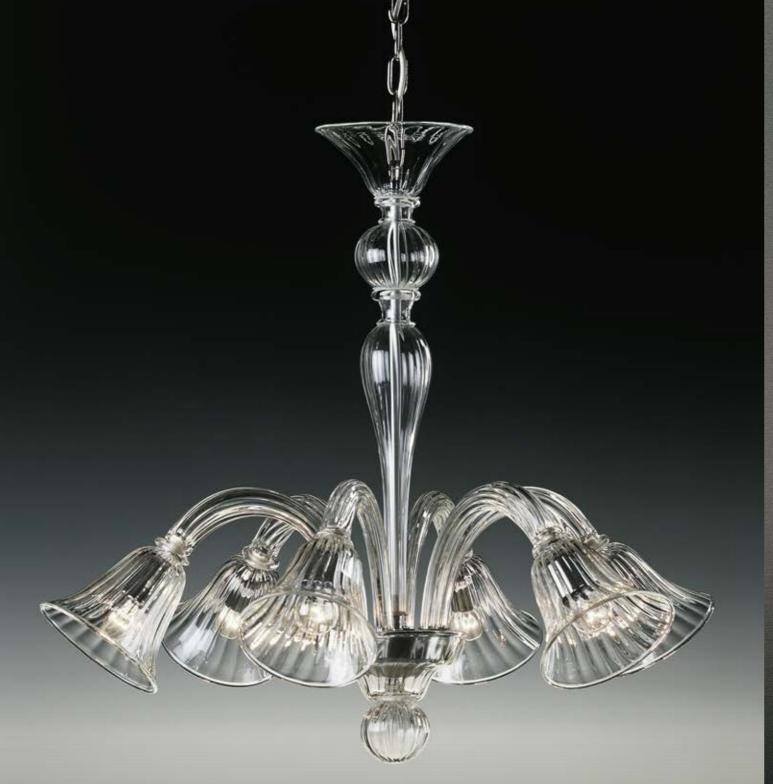

## Northern-European aesthetic.

This beautifully crafted pend made lampshade with a PMI a perfect match in an interior A great choice for a variety o available upon request

suspensio

lamp inspired by Northern-European aesthetics. features natural wood brackets and a custom disk underneath. This highly textured product is ituring natural wood furniture and textile details. eriors. Diameter 50cm. Custom wood finishes