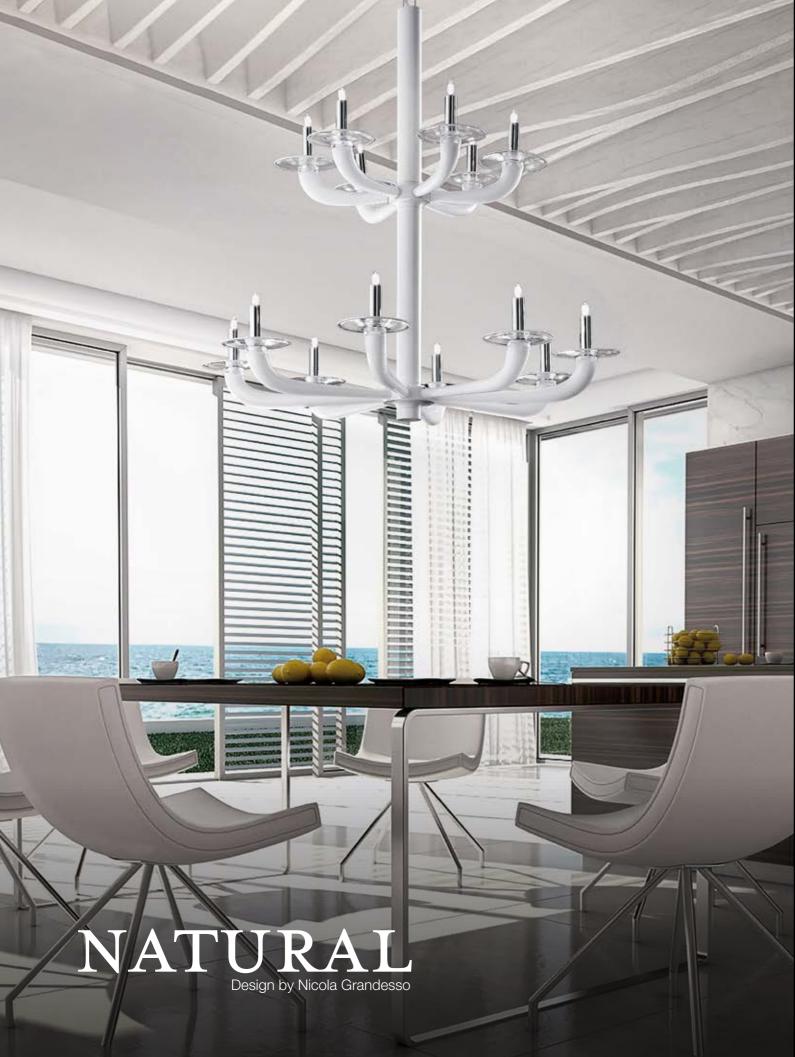

## **Minimal luxury** design.

Natural's aestheteic is unique and modern. It's minimal look stands out for the clean lines and elegant nuance. Available in several different configurations, this piece is ideal for minimalist projects and modern homes. Handmade in Murano. Dimensions vary.