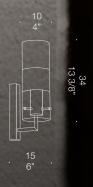

### Elegant, sleek wall lamp.

Tau is a minimal and sleek wall lamp designed to blend into any high-end, sophisticated interior. It forms a narrow light beam on the wall, which adds a touch of elegance. A product which was thought for contract, but also loved in residential projects. Width 20cm.