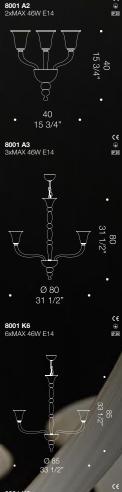

#### entu luxury aesthetic.

8001 is an elegant, timeless chandelier. Its simplicity makes it extremely versatile, while its shape recalls a traditional Venitian standard. A great choice for a mid-century style interior, as this piece recalls authentic heritage traits. The stock version comes in glossy white finish with 24K gold leaf, which confers a somewhat antiqued finish, while shimmering. Highly customisable, 8001 comes in several different configurations, including wall lamp versions. Diameter spans from 80cm to 130cm.

35 13 3/4

8001 K10

8001 K16