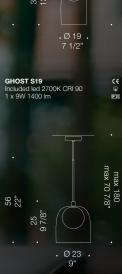

Smart modern suspension lamp.

Ghost is a stylish modern suspension lamp that features two main glass components and a minimal structure. The inner glass sphere is milk white, while the outer glass dome is available in different colours. This lamp allows the possibility to regulate the height of the glass dome component, in order for it to adjust at any height along the central canopy. Perfect for mixing and matching, this piece is a very commercial and smart choice for contract and hospitality interiors.