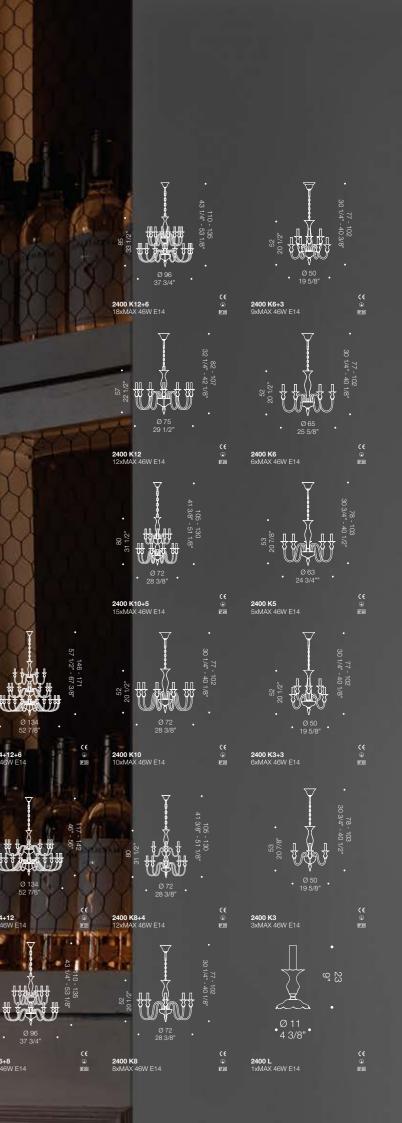

## Simple, never boring classic.

A simple, highly customizable, sleek chandelier which is perfect for contract projects. Handmade by skilful glassworkers, 2400 has been a best seller in our collection for decades. The amount of configurations for this piece is truly astounding, making it the perfect pick for designers. Available with silk lampshades or highly ornate glass details. Dimensions and configurations vary.

**2400 A3** 3xMAX 46W E<sup>-</sup>

2400 A2 2xMAX 46W E1

2400 A1

#### 2400 Design by de Majo Heritage

al

1.1