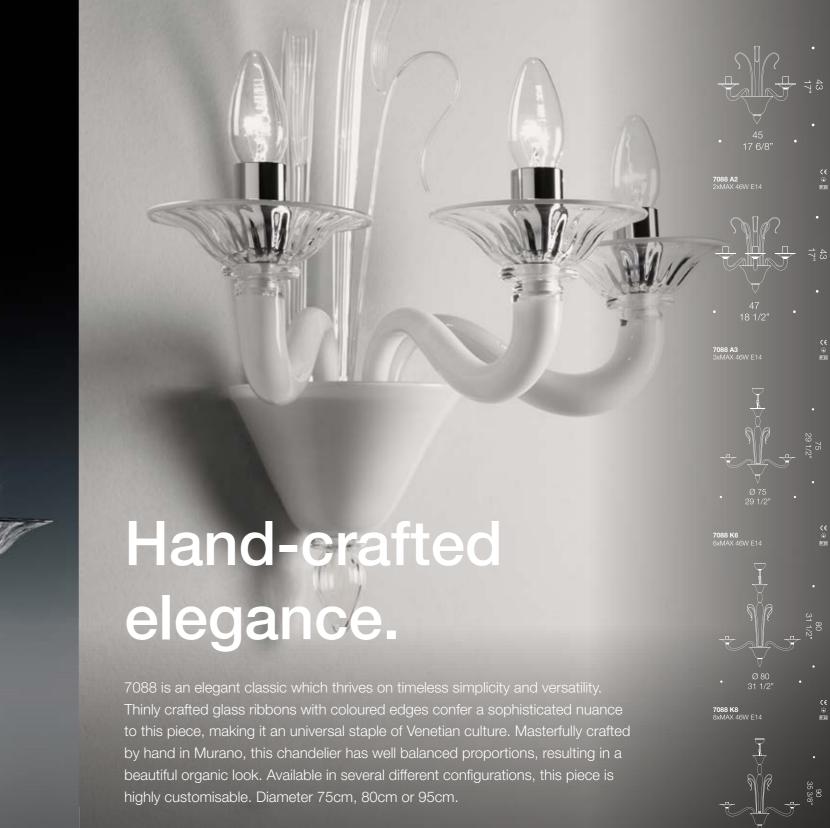

96

Design by Roberto Assenza

sophisticated chandelier with a captivating design. Silk atching glass accents are available in different colours. This

BUGIA K8

U

Artisanal, elegant ribbon design.

metal structure which holds numerous handmade glass "ribbons". Skilled glassblowers pull and texturise these ribbons, creating a sinuous and organic altogether. There are numerous configurations for this product, ranging from suspension lamp, to a wall lamp version. Diameter 55cm, 68cm, 95cm or 120cm. Height varies according to configuration. Custom dimensions and colours available.

Design by Francesco dei Rossi

Ciocca is a chandelier with an elegant, unique design. It is composed of a