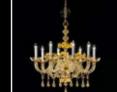

ITT

Ice is a luxurious, highly ornate chandelier which represents the union between Venetian tradition and boheme style, thanks to the Swarowski crystal pendants. The chic look and its precious components are this chandelier a highly sought after piece in our collection. The highly customisable nature of this piece makes it easy for interior designers and architects to approach this product and request further customizations. Available in different configurations and sizes.

Design by Nicola Grandesso