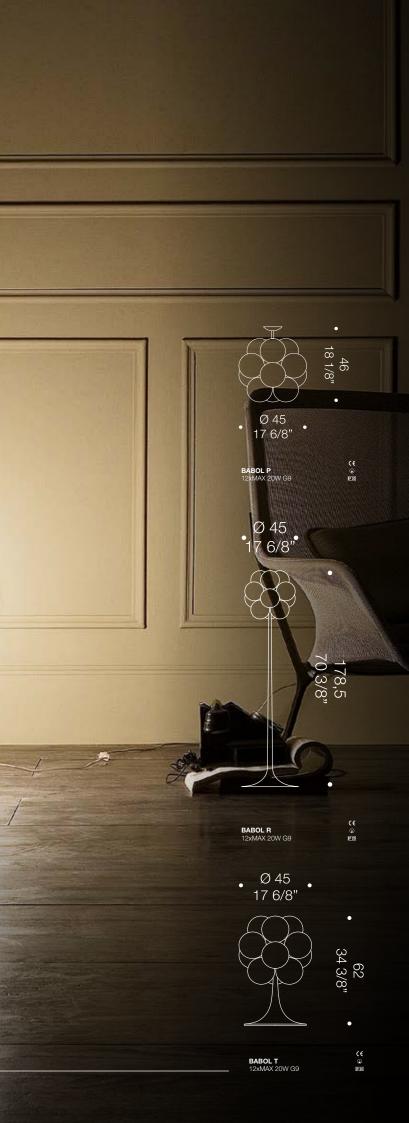

# Bold and playful design.

Babol is an ultra modern and seamless agglomerate of glossy white glass spheres, each of which is fitted with a lightbulb.

This product has several different configurations and is the ideal choice for a bold interior. A statement piece which is also incredibly functional, without sacrificing its playful look.

The diameter of the pendant is 45cm, and the floor lamp version is 178,5cm tall.

B

Design by Nicola Grandesso

BABOL S 12xMAX 20W GS