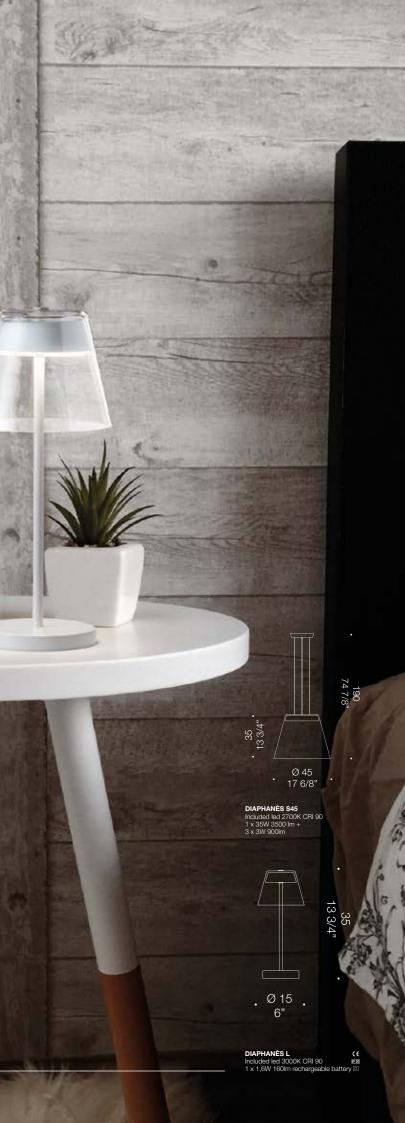

## High-tech LED lamp.

Diaphanes is a high-performance LED lamp which comes in different formats. Its minimal design hides integrated LED technology, which guarantees high quality lighting and a long lasting product overall. This product was designed to look completely seamless, sleek and contemporary. Available in different configurations and sizes. Suspension diameter 30cm or 45cm. Floor lamp diameter 45cm. Table lamp diameter 30cm. Rechargeable desk lamp diameter 15cm.

#### DIAPHANES Design by Valerio Cometti

de la compañía

DIAPHANÈS R Included led 2700K CRI 90 1 x 35W 3500 lm + 1 x 9W 900lm

€ € 1020