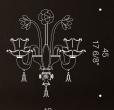

#### Astonishing craftsmanship.

8004 is a traditional style chandelier with incredibly beautiful details. Featuring a double glass cup and "rigadin" style arms, the floral patterns of this piece are truly astonishing. It comes in a beautiful colour palette including amethyst and aquamarine, enriched with 24k gold leaf applications throughout. This majestic piece is the perfect choice for a luxurious, traditional interior. Entirely handmade in Murano, 8004 is a masterpiece of craftsmanship, featuring unique glassmaking techniques which make this product stand out. Available in several different configurations including wall lamp versions. Diameter spans from 83cm to 130cm.