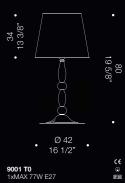

# Timeless feeling of elegance.

9001 is a classical lighting series which decorates the most elegant homes and hospitality structures. The antiqued amber finish, with "rigadin" style details, confer a timeless luxury feel to this piece. This product comes in several different configurations, which range from floor lamp, table lamp, ceiling lamp, to wall lamp. A true Venetian staple which is entirely handmade in Murano, guaranteeing design authenticity and quality. Highly customisable.

9001 S1 3xMAX 77W E27 € @ ₽20

· 30 · 11 3/4" ·

**9001 A0** 1xMAX 77W E27 **) )** ک ۱۹۹۹