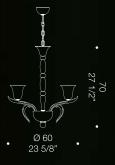

Glacè is handmade in Murano, and designed to be elegant, sober, minimal. The clean lines are extremely well proportioned and they create a grand volume without cluttering. This piece features glass lampshades and "rigadin ritorto" arms. Dimensions 110cm or 130cm.