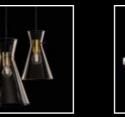

# Industrial design with elegance.

Charlotte is a beautiful industrial style lamp, the body of which consists of a sleek crystal glass which is injected into a mold in order to prevent imperfections. The mechanical nature of its construction resonates with the design, making this piece one of our best sellers. Glass diameter 10cm.

#### CHARLOTTE Design by Luca Ferretto

HARLOTTE P

€ €

CHARLOTTE S 1xMAX 60W G9 **))** ال