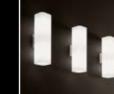

# Sleek and elegant suspension lamp.

Akemi is a sleek and elegant suspension lamp which features two main hand blown glass components. The milky white body is made out of layers of glass, resulting in a glossy finish - we call this "lattimo". The transparent upper section recalls a traditional Venetian decorative glass technique called "ballotton", which donates some more texture and refinement to the lamp all together. Akemi features CRI 90 LED technology, and lights up in both upward and downward directions, ensuring an evenly spread ambient lighting. Diameter 50cm, Height 42cm.