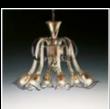

## A best seller luxury piece.

Gemma has been a best seller for decades at DE MAJO. The simple lines and suspension mechanism effortlessly communicate sobriety with a touch of luxury. This suspension lamp features two glass pieces, which work together nicely, being adequately proportioned. Diameter 18cm.