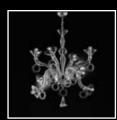

# A classic yet industrial feeling.

Bernini, named after renowned Italian artist & sculptor, is a unique looking chandelier-style pendant light. The industrial yet deeply organic look of this piece makes it a great choice when in need of an accent piece. Beautifully designed and handcrafted, the intricacy of the curves intertwining is rendered effortless by the transparency and refraction of its glass arms. LED powered from the inner core. Diameter 90cm.

BERNINI Included led 2700K CRI 90 1 x 18W 1800 lm + 1 x 9W 900lm