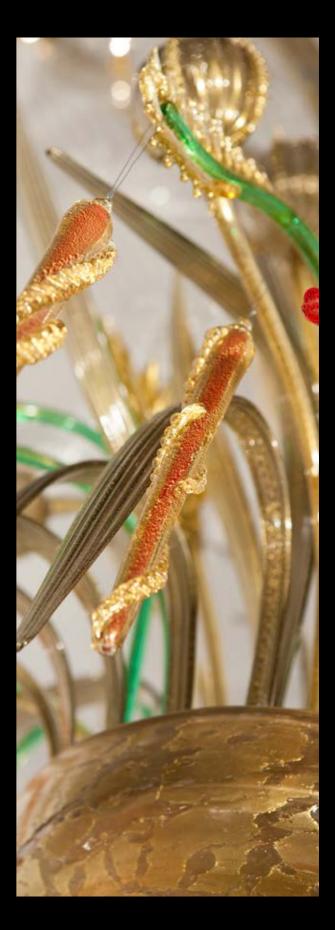

## **A Venetian** masterpiece.

Il Mondo Della Luna literally translates to "Moon World". This piece is an authentic handmade masterpiece which really shows the incredibly high level of craftsmanship thanks to rich, intricate and captivating details. Highly customizable, this chandelier is guaranteed to turn some heads. Diameter 100cm.

IL MONDO DELLA LUNA K8