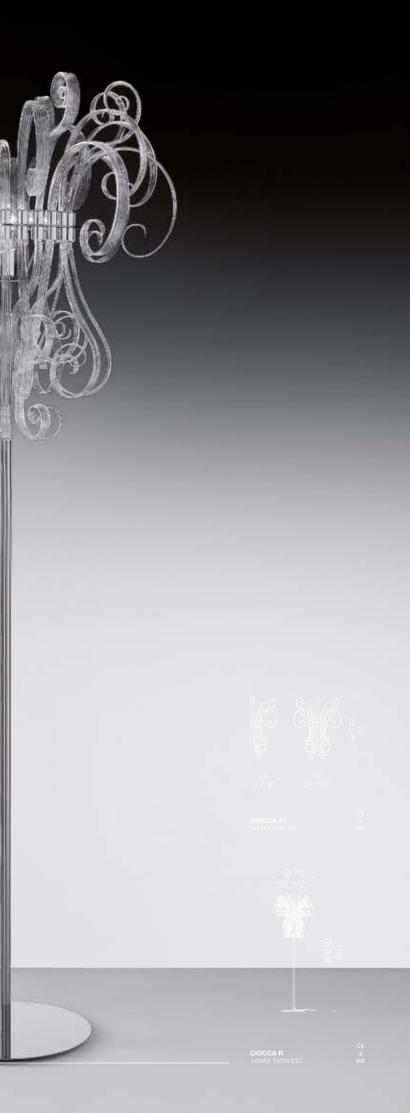

96

Design by Roberto Assenza

sophisticated chandelier with a captivating design. Silk atching glass accents are available in different colours. This

BUGIA K8

U

Artisanal, elegant ribbon design.

metal structure which holds numerous handmade glass "ribbons". Skilled glassblowers pull and texturise these ribbons, creating a sinuous and organic altogether. There are numerous configurations for this product, ranging from suspension lamp, to a wall lamp version. Diameter 55cm, 68cm, 95cm or 120cm. Height varies according to configuration. Custom dimensions and colours available.

Design by Francesco dei Rossi

Ciocca is a chandelier with an elegant, unique design. It is composed of a