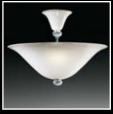

## A best seller luxury piece.

Gemma has been a best seller for decades at DE MAJO. The simple lines and suspension mechanism effortlessly communicate sobriety with a touch of luxury. This suspension lamp features two glass pieces, which work together nicely, being adequately proportioned. Diameter 18cm.