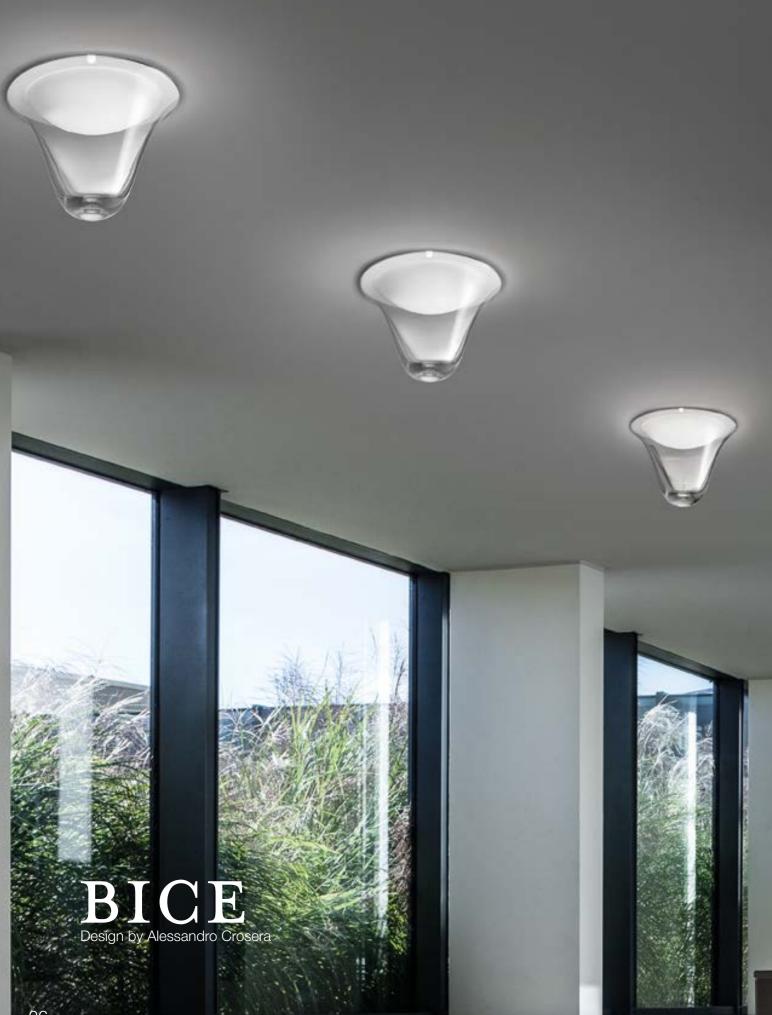

# Unique-looking ceiling lamp.

Bice is an unique-looking ceiling light featuring two very different pieces of glass, working together to achieve a sophisticated yet captivating look. This high performance LED lamp is a sleek choice for a minimal environment, without compromising some character. Diameter 30cm, Height 22cm.

BICE Included led 2700K CRI 90 1 x 18W 1800 lm