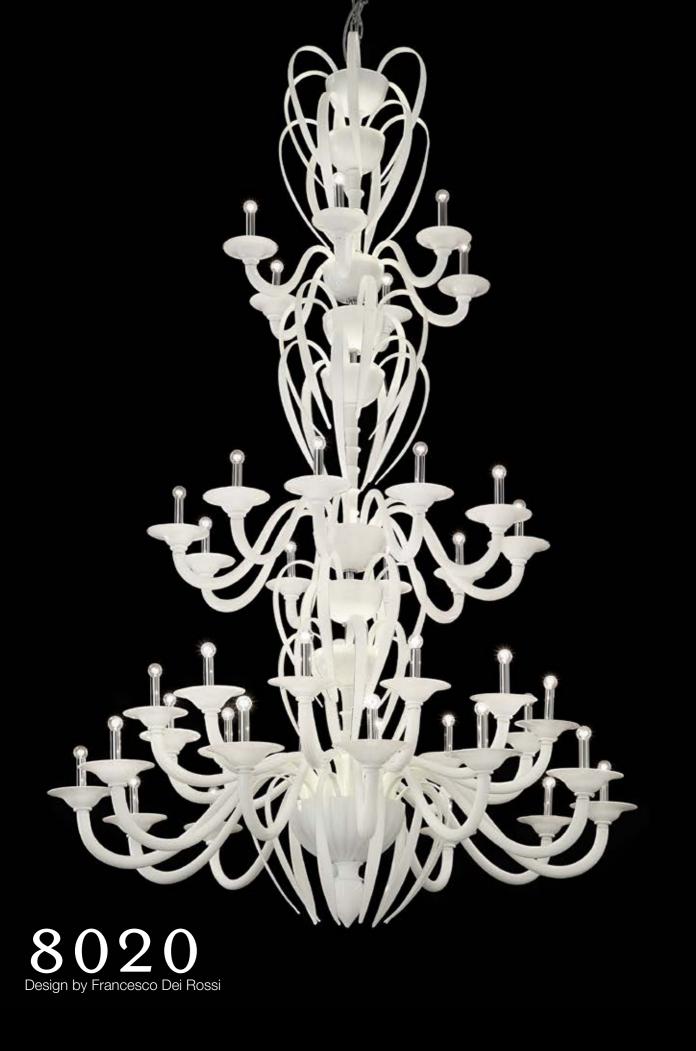

#### Glossy, milky white finish.

8020 is a majestic glass working creation characterised by a milky white finish, which results in a glossy, captivating feel. While the decorations are simple, the "rigadin" style arms and body confer a slight sense of classical taste, without sacrificing the modern look to this piece. Highly modular and easily configurable, this chandelier is a great choice when in need of a big lighting piece for a grand hall. The result is a well balanced, proportioned statement piece which looks timelessly contemporary. Dimensions range between a diameter of 180cm and height of 90cm, to a diameter of 200cm and a height of 300cm.

8020 K40 40 x max 46W E14