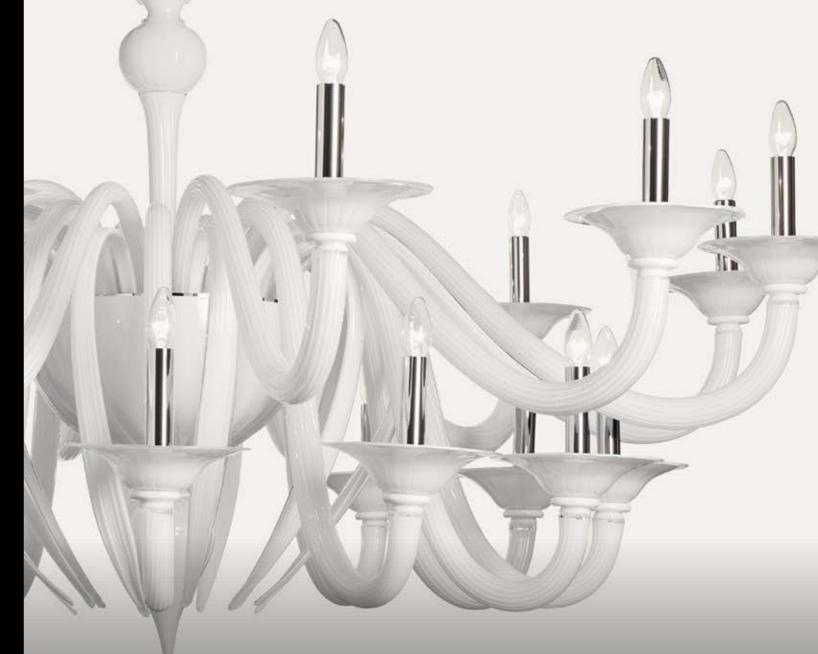

#### Glossy, milky white finish.

8020 is a majestic glass working creation characterised by a milky white finish, which results in a glossy, captivating feel. While the decorations are simple, the "rigadin" style arms and body confer a slight sense of classical taste, without sacrificing the modern look to this piece. Highly modular and easily configurable, this chandelier is a great choice when in need of a big lighting piece for a grand hall. The result is a well balanced, proportioned statement piece which looks timelessly contemporary. Dimensions range between a diameter of 180cm and height of 90cm, to a diameter of 200cm and a height of 300cm.

8020 K40 40 x max 46W E14