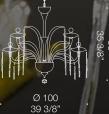

# Water inspired chandelier.

Acqua is an unique and beautifully crafted chandelier inspired by water. Featuring exclusive pendants which confer a sense of motion to this piece, the overall look of this product is truly what we define a "statement piece". Handmade in Murano, this chandelier is part of a series called "The Four Elements". Diameter 100cm. Highly customisable.

ACQUA Design by Roberto Assenza - Francesco Dei Rossi

ACQUA K8 8xMAX 46W E14