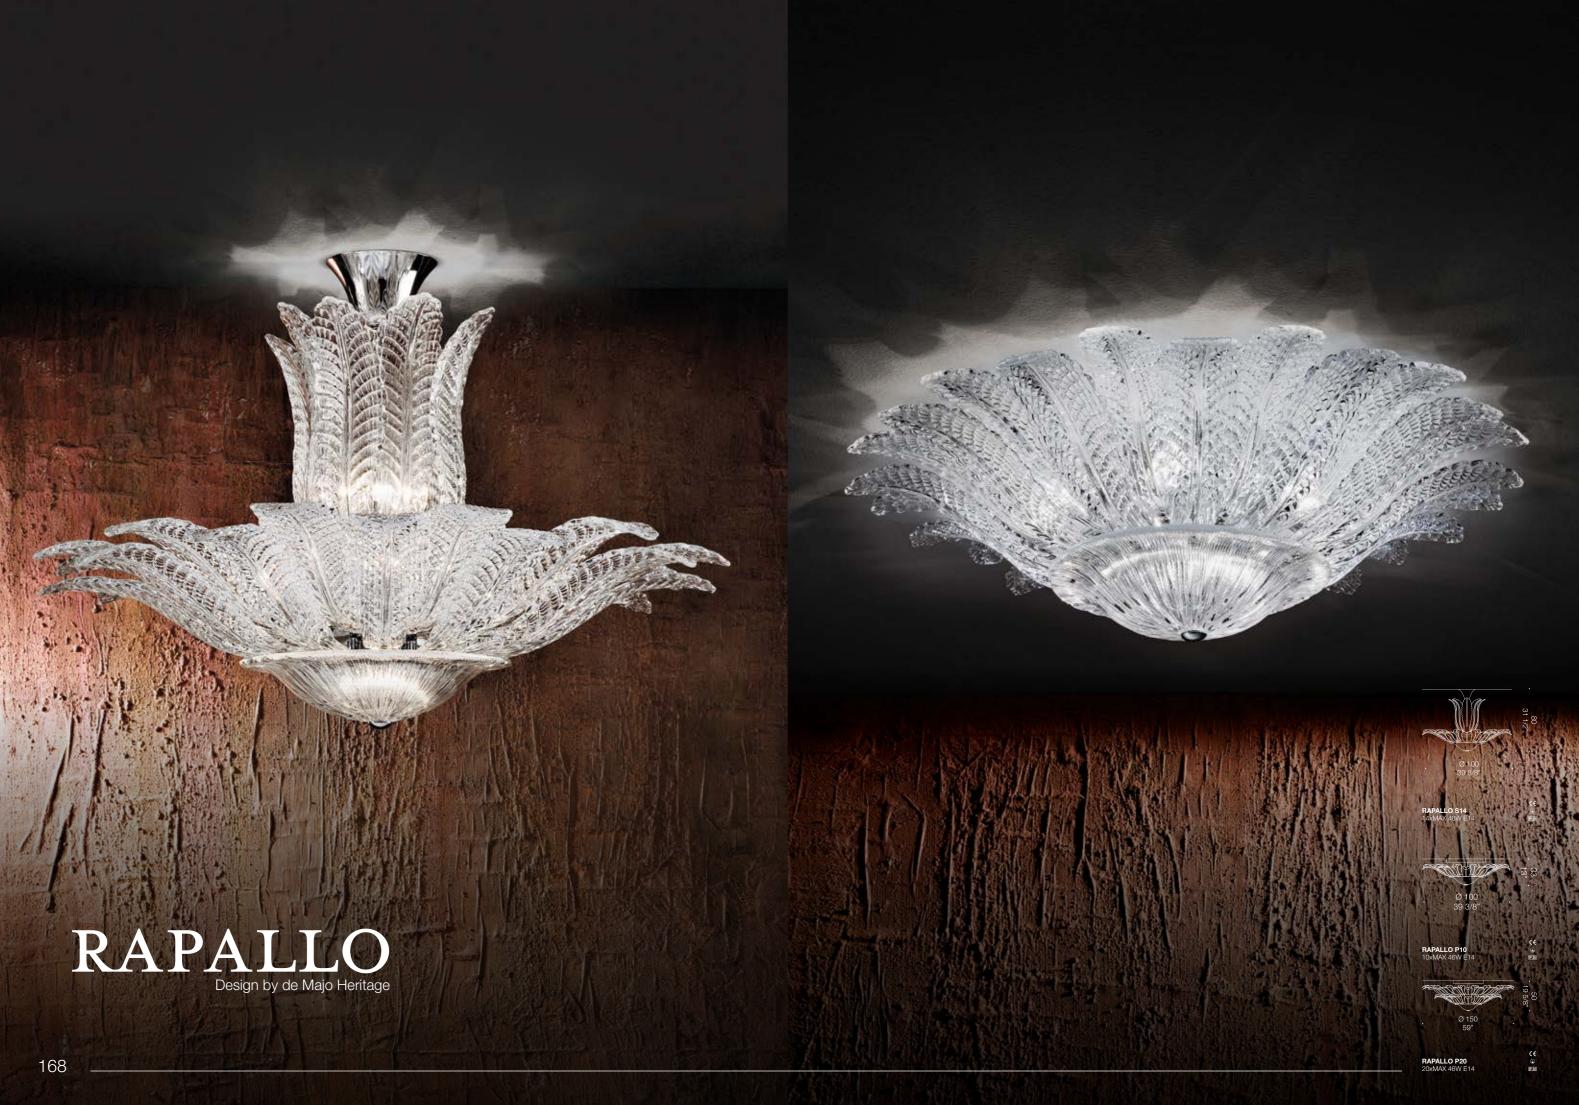

### Venetian style heritage lamp.

Rapallo is a classic Venetian style ceiling and wall lamp. Highly customisable and available in many different configurations, there's really no limit to use cases. This product is highly competitive for contract projects and a highly sought-after piece for designers. Dimensions vary.

35 13 3/4

RAPALLO A2

RAPALLO A3 3xMAX 46W F1

50 10 £ /0"

RAPALLO A12 12xMAX 46W E14 140 5 1/8