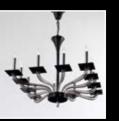

# A classic yet industrial feeling.

Bernini, named after renowned Italian artist & sculptor, is a unique looking chandelier-style pendant light. The industrial yet deeply organic look of this piece makes it a great choice when in need of an accent piece. Beautifully designed and handcrafted, the intricacy of the curves intertwining is rendered effortless by the transparency and refraction of its glass arms. LED powered from the inner core. Diameter 90cm.

BERNINI Included led 2700K CRI 90 1 x 18W 1800 lm + 1 x 9W 900lm