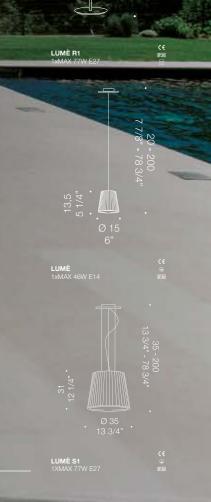

## A classic with a modern twist.

Lumè is a simple and traditionally inspired glass lampshade with a touch of modern design. It comes in different finishes including the popular "lattimo" white glossy finish. This model has different configuration options, and is a very versatile choice for any residential or hospitality space. Glass diameter 15cm, 35cm or 50cm.