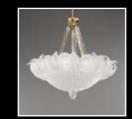

## A best seller luxury piece.

Gemma has been a best seller for decades at DE MAJO. The simple lines and suspension mechanism effortlessly communicate sobriety with a touch of luxury. This suspension lamp features two glass pieces, which work together nicely, being adequately proportioned. Diameter 18cm.