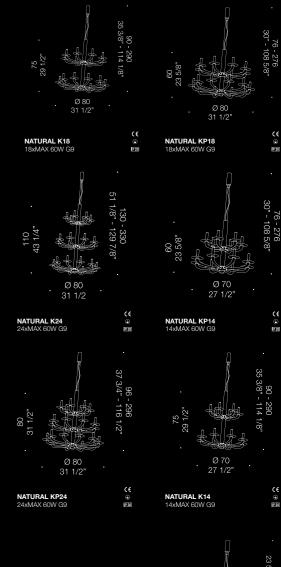

## **Minimal luxury** design.

Natural's aestheteic is unique and modern. It's minimal look stands out for the clean lines and elegant nuance. Available in several different configurations, this piece is ideal for minimalist projects and modern homes. Handmade in Murano. Dimensions vary.