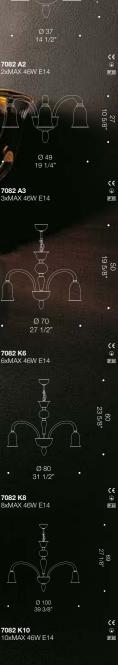

# Detail-centric elegance.

7082 is a simple and stylish chandelier featuring handmade coloured details on the glass lampshades. This piece has downward-looking arms, making it lighting-efficient and great for everyday use. This product was designed to fit into smaller interiors, great for contract. Highly customizable, 7082 chandelier also comes in a wall lamp configuration. Dimensions 70cm, 80cm and 100cm.