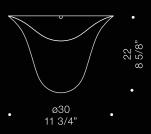

# Unique-looking ceiling lamp.

Bice is an unique-looking ceiling light featuring two very different pieces of glass, working together to achieve a sophisticated yet captivating look. This high performance LED lamp is a sleek choice for a minimal environment, without compromising some character. Diameter 30cm, Height 22cm.

BICE Included led 2700K CRI 90 1 x 18W 1800 lm