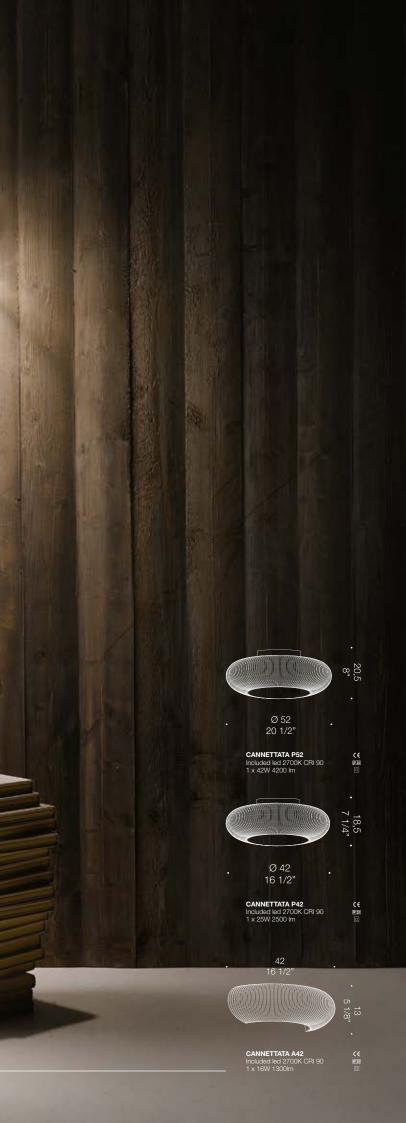

### Elegant and versatile design

Cannettata is a high performance LED-integrated suspension lamp designed by notorious architect Massimo Iosa Ghini. This elegant and sleek piece has become a staple thanks to it's seamless design and versatility. An internal meta frame holds a masterfully crafted toroidal glass which has a vertical striped texture. The thickness of the glass creates a pleasant refraction when lit up, making Cannettata an everyday classic, ideal for homes and hospitality spaces. Diameter 42cm or 52cm.

#### CANNETTATA Design by Massimo losa Ghini

WILL REALWINAA.