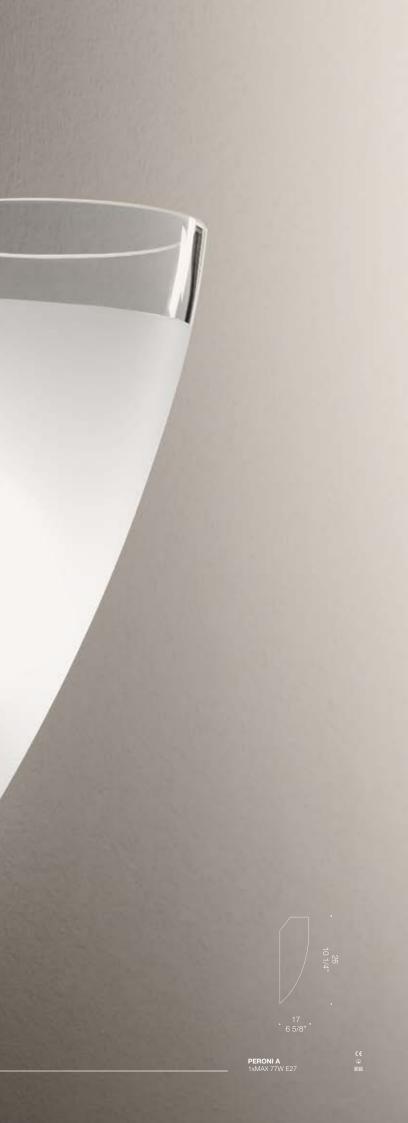

## Heritage, redefined.

Peroni is a classic. Designed over 50 years ago, DE MAJO still produces a modern and refined version of the original to this day. Sleek and simple, this product is among the most versatile. Available in different metal finishes, the frame holds a masterfully blown glass piece. Diameter 14cm or 16cm, Height 30cm or 40cm.

5 1/2"

. Ø 16 5 1/2"