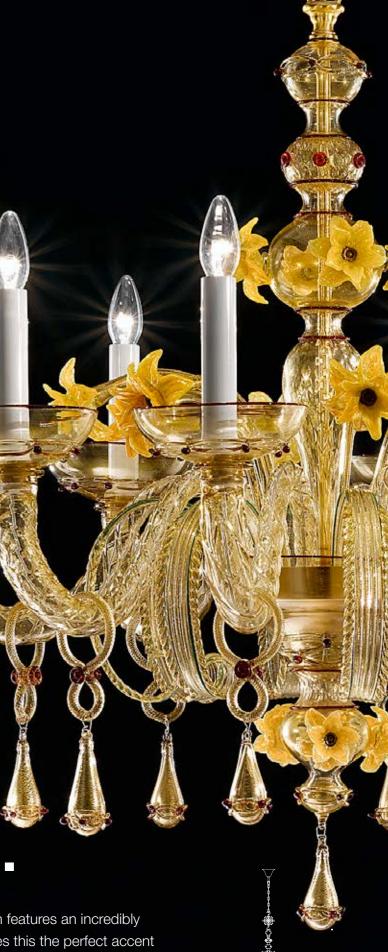

### Ode to floral design.

7098 is a floral-inspired chandelier with an oval plan. Featuring handcrafted elements which resemble leaves, flowers and nature, this accent piece is guaranteed to start a conversation. The colourful tones, including light amethyst and ruby, contribute making this a bold statement chandelier for a variety of interiors. Huge "rigadin" style arms spread across this design, allowing to reach impressive dimensions. Area 150cm by 200cm. Also available in a round configuration and with crystal-gold leaf applications. Highly customisable and available in several different configurations.