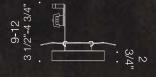

# The perfect choice for any interior.

Tile is a minimal spotlight featuring a thick glass slab with a square plan as decoration. Its formal and elegant look make it the perfect choice for virtually any interior, guaranteeing quality and stylishness. Diameter 11cm. Custom finishes available upon request.

TILE 1xMAX 50W GU10 Ceiling hole 7,5 cm diameter C€ □ 1033