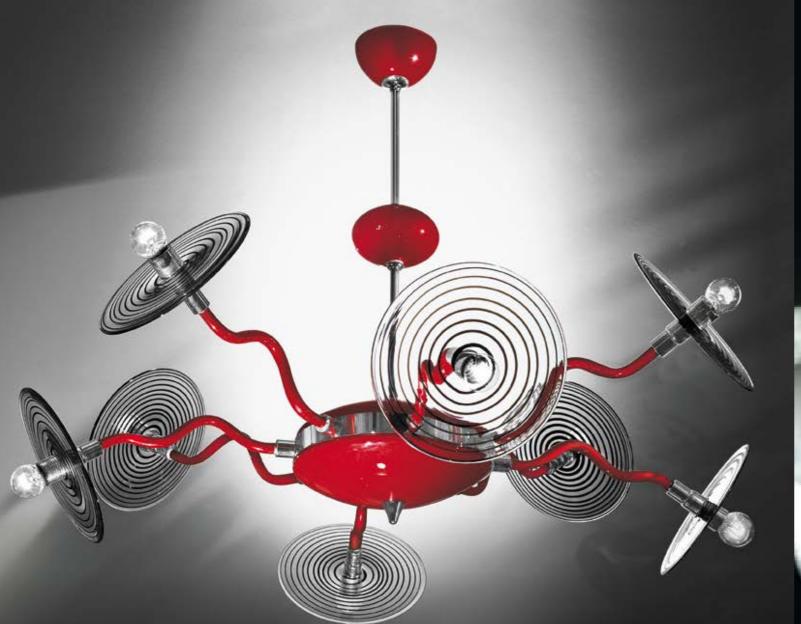

# Water inspired chandelier.

Acqua is an unique and beautifully crafted chandelier inspired by water. Featuring exclusive pendants which confer a sense of motion to this piece, the overall look of this product is truly what we define a "statement piece". Handmade in Murano, this chandelier is part of a series called "The Four Elements". Diameter 100cm. Highly customisable.

ACQUA Design by Roberto Assenza - Francesco Dei Rossi

ACQUA K8 8xMAX 46W E14