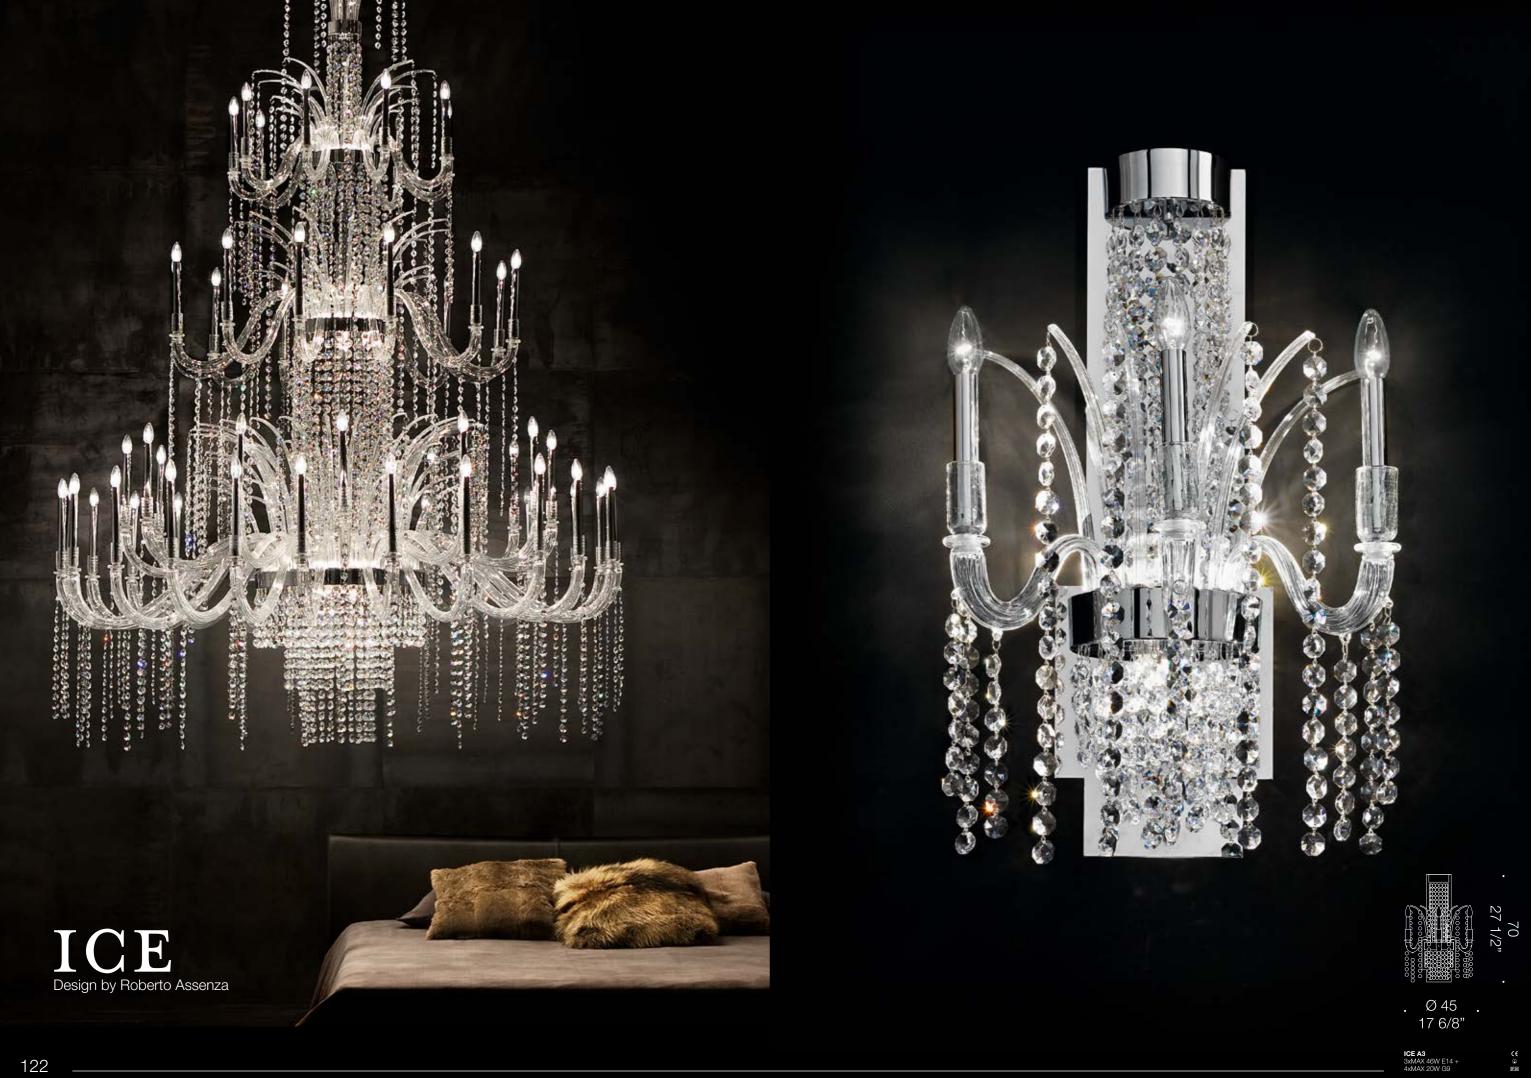

ITT

Ice is a luxurious, highly ornate chandelier which represents the union between Venetian tradition and boheme style, thanks to the Swarowski crystal pendants. The chic look and its precious components are this chandelier a highly sought after piece in our collection. The highly customisable nature of this piece makes it easy for interior designers and architects to approach this product and request further customizations. Available in different configurations and sizes.

Design by Nicola Grandesso