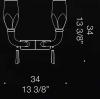

## lighting piece.

Gary is an extremely modern and sleek lighting piece which can be ceiling mounted, or used as a pendant light. Highly modular, this piece is minimal and features a never seen before design. Diameter 70cm.