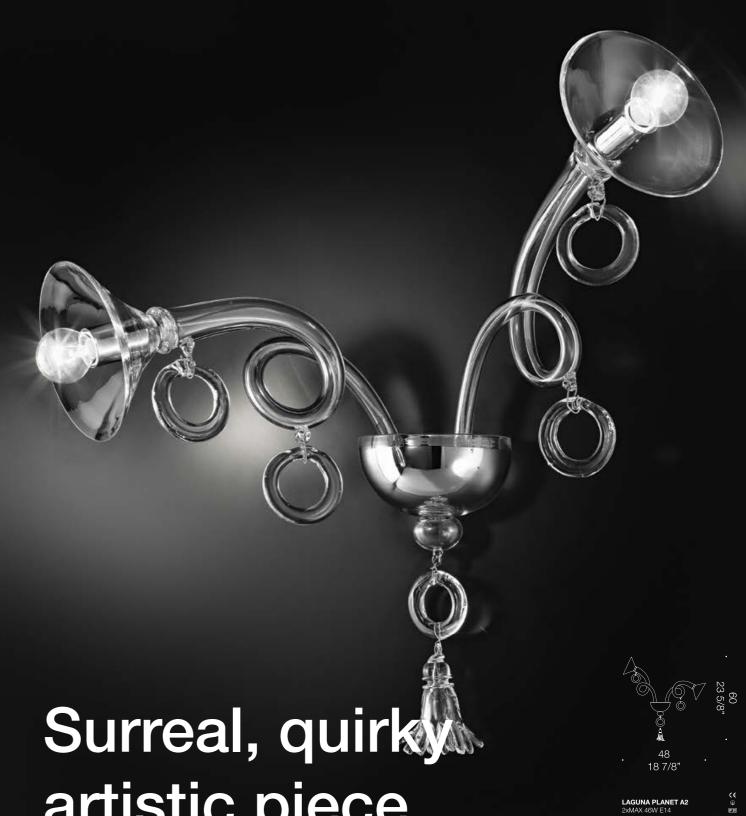

### LAGUNA PLANET Design by Maria Grazia Rosin

# artistic piece.

Laguna Planet is a quirky and playful chandelier conceived for unique spaces. The surreal shapes and colours of this piece make it the perfect accent piece for hospitality or residential projects. This product is highly customisable and interactively fascinating. Diameter 82cm.

LAGUNA PLANET