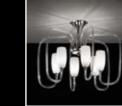

# A classic yet industrial feeling.

Bernini, named after renowned Italian artist & sculptor, is a unique looking chandelier-style pendant light. The industrial yet deeply organic look of this piece makes it a great choice when in need of an accent piece. Beautifully designed and handcrafted, the intricacy of the curves intertwining is rendered effortless by the transparency and refraction of its glass arms. LED powered from the inner core. Diameter 90cm.

BERNINI Included led 2700K CRI 90 1 x 18W 1800 lm + 1 x 9W 900lm