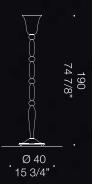

# Timeless feeling of elegance.

9001 is a classical lighting series which decorates the most elegant homes and hospitality structures. The antiqued amber finish, with "rigadin" style details, confer a timeless luxury feel to this piece. This product comes in several different configurations, which range from floor lamp, table lamp, ceiling lamp, to wall lamp. A true Venetian staple which is entirely handmade in Murano, guaranteeing design authenticity and quality. Highly customisable.

9001 S1 3xMAX 77W E27 € @ ₽20

· 30 · 11 3/4" ·

**9001 A0** 1xMAX 77W E27 **) )** ک ۱۹۹۹