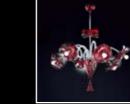

# Water inspired chandelier.

Acqua is an unique and beautifully crafted chandelier inspired by water. Featuring exclusive pendants which confer a sense of motion to this piece, the overall look of this product is truly what we define a "statement piece". Handmade in Murano, this chandelier is part of a series called "The Four Elements". Diameter 100cm. Highly customisable.

ACQUA Design by Roberto Assenza - Francesco Dei Rossi

ACQUA K8 8xMAX 46W E14