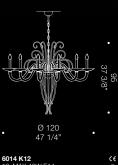

# Aesthetically perfect.

6014 is a beautifully handblown chandelier with a captivating aesthetic. The soft curves which compose this product are proportioned and carefully put together. The result is an elegant, chic piece which features 24K gold leaf submerged in clear glass. Colour and finish are customizable, as well as size and configurations. Diameter 120cm.

2xMAX 46W E14

NAMES OF A DESCRIPTION OF A

Often appreciated for to its versatility, this "rezzonico" style chandelier features a very high number of components, handcrafted to perfection in order to result in a well-balanced, harmonious chandelier which is guaranteed to turn heads. This product is highly customisable and one of our best selling traditional chandeliers. This product comes in several configurations, including a wall lamp correspondent, and can be tailor made in a variety of sizes and colours.