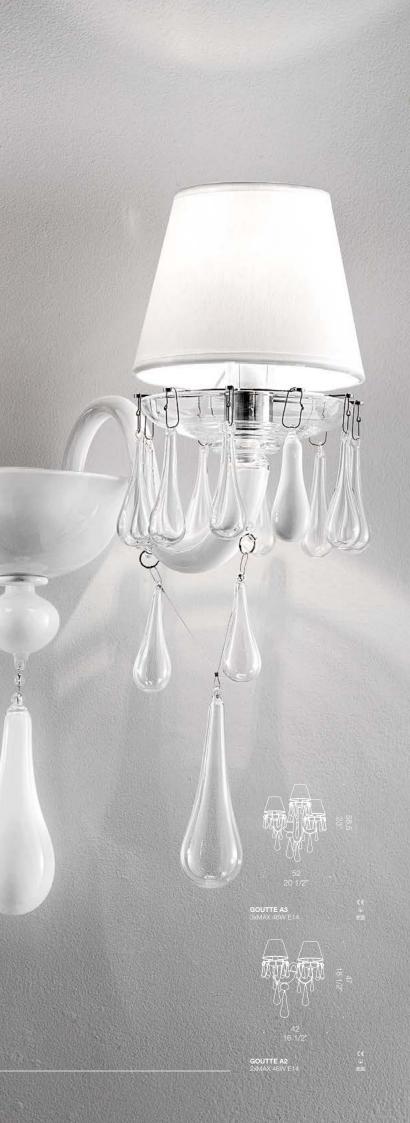

### GOUTTE Design by Nicola Grandesso

# Beautiful rain inspired piece.

Goutte is a beautiful chandeller inspired by rain itself. It features smooth arms, luxurious lampshades and a series of glass "droplets" which replicate raindrops. A strong concept which elegantly unfolds in this crowded yet majestic creation. It comes in numerous configurations, depending on how many light spots you desire. Diameter min. 90cm - max. 120cm