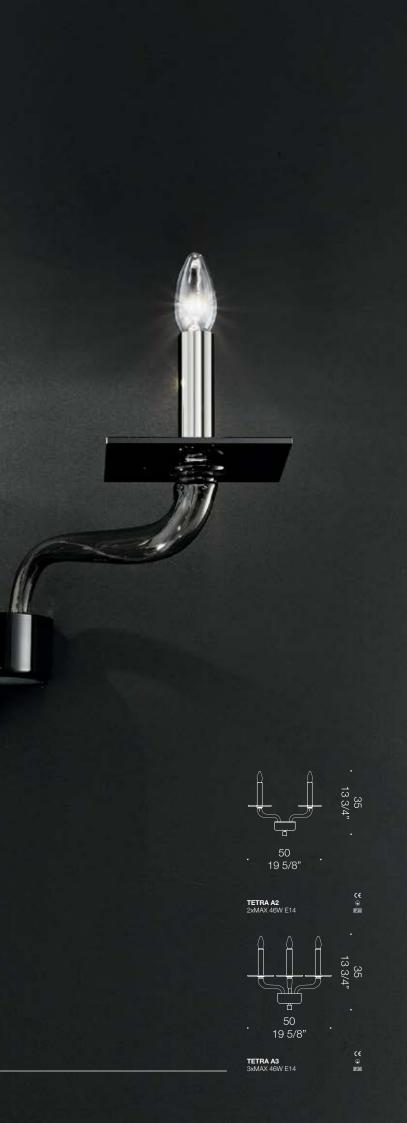

#### TERRA Design by Roberto Assenza - Francesco Dei Rossi

Tetra is a very elegant and sleek product which defies the traditional rounded nature of a chandelier. This design is highly influenced by the figure of a square. Perfect for a variety of interiors, this accent piece is highly customisable. Available in different configurations, including a rectangular version, suggested to hang over a dinner table.

Mr.

TETRA K8

TETRA K8L