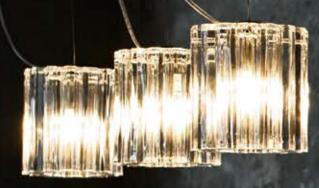

# A classic yet industrial feeling.

Bernini, named after renowned Italian artist & sculptor, is a unique looking chandelier-style pendant light. The industrial yet deeply organic look of this piece makes it a great choice when in need of an accent piece. Beautifully designed and handcrafted, the intricacy of the curves intertwining is rendered effortless by the transparency and refraction of its glass arms. LED powered from the inner core. Diameter 90cm.

BERNINI Included led 2700K CRI 90 1 x 18W 1800 lm + 1 x 9W 900lm