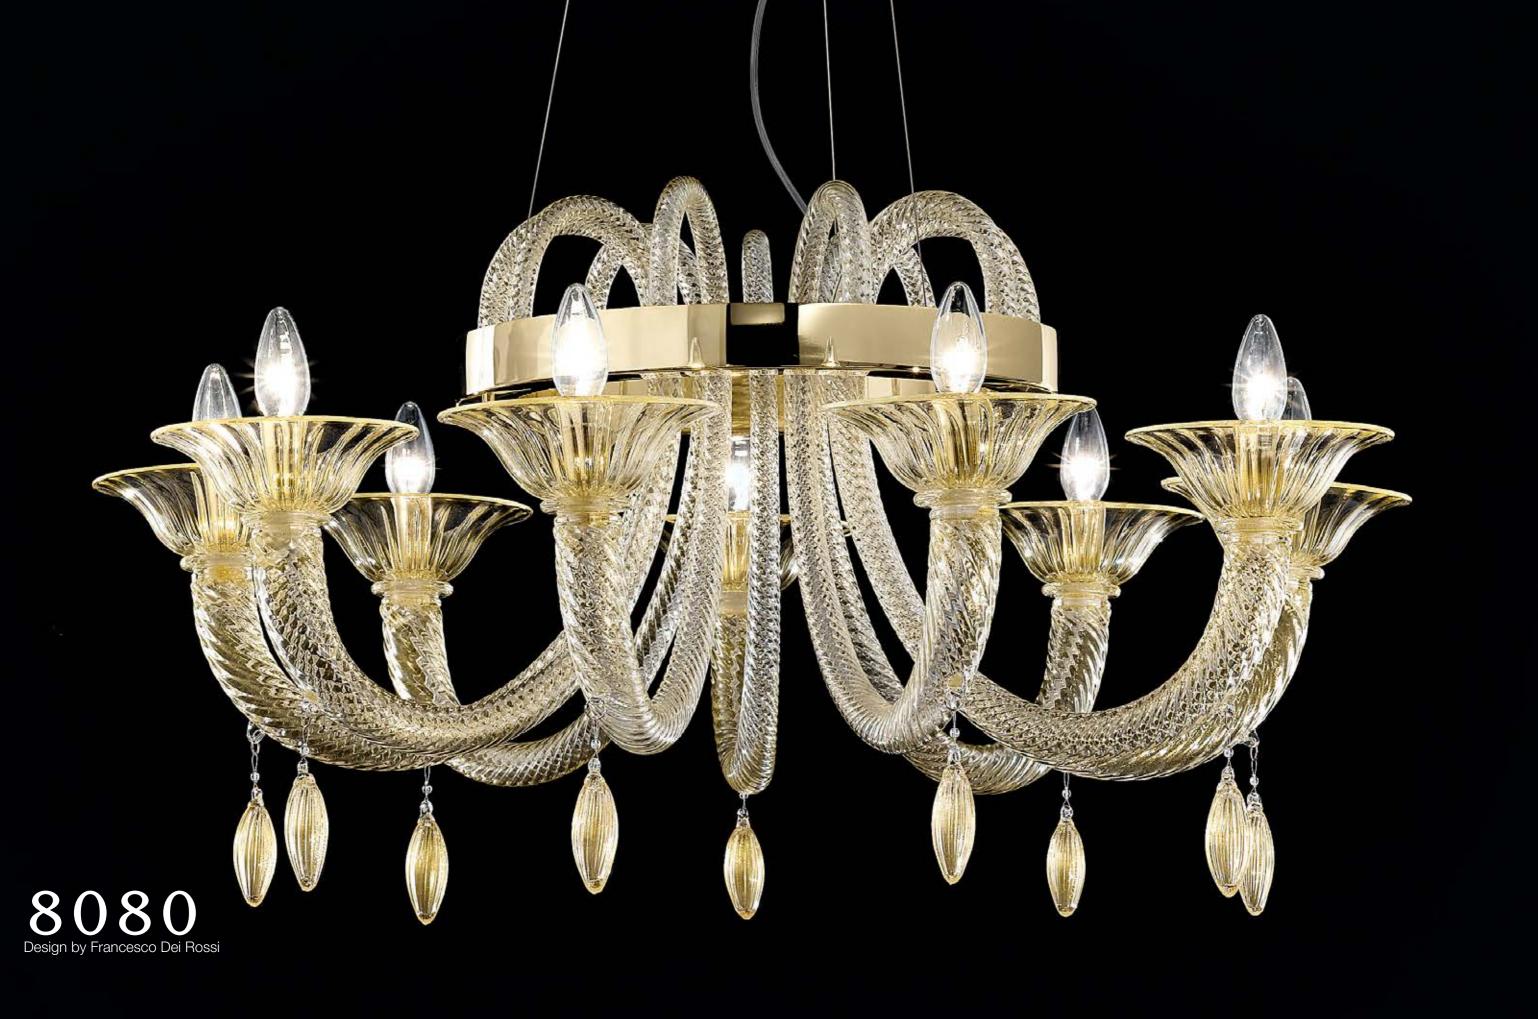

# A deconstructed classic.

8080 is often referred to as a deconstructed chandelier. The design fundamentals of the classic Venetian chandelier can be found in this design, however, the linear configuration of this product shows a new concept, which is not only visually pleasant, but very functional in many interiors. This product is available in two main shapes: toroidal or linear. In both cases, the "modularity" of this piece makes it a true asset when in need of a tailored dimension. Available in custom finishes and sizes.

8080 K8

8080 K9 9xMAX 46W F1

8080 K12 12xMAX 46W F

**3080 K16** 16xMAX 46W F14