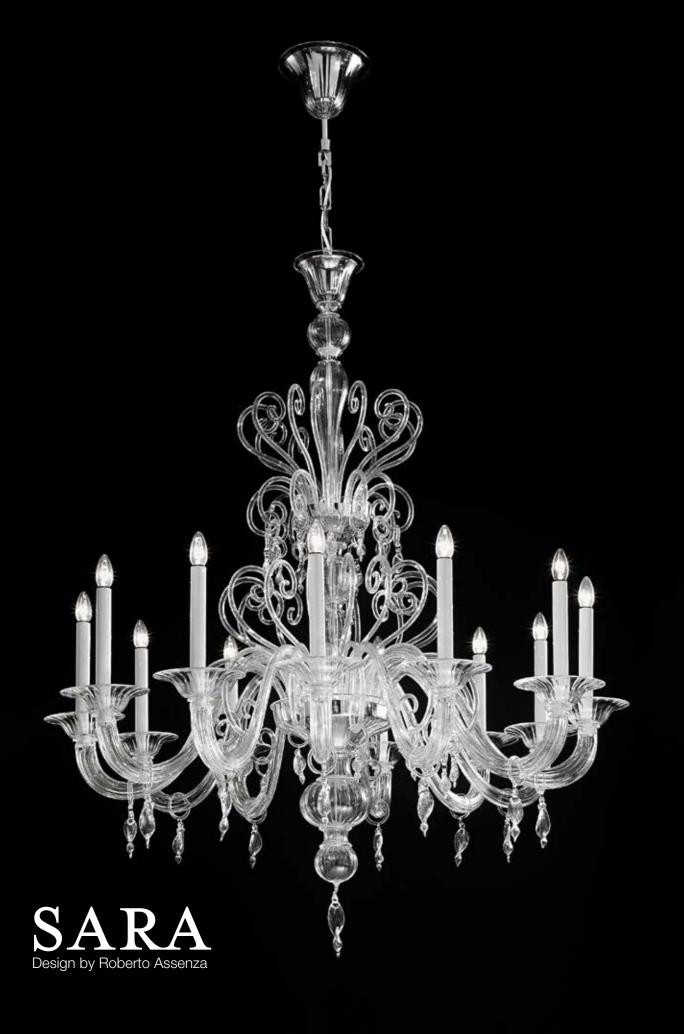

### **High-class** detailed piece.

Sara is an elegant chandelier which comes in several different sizes and configurations. The design of this product is detail rich yet well balanced and perfectly proportioned. It communicates a sense of grandeur, without renouncing its sobriety and class. Handmade in murano, Sara is a great option for any highend interior.