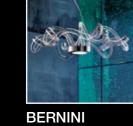

# A classic yet industrial feeling.

Bernini, named after renowned Italian artist & sculptor, is a unique looking chandelier-style pendant light. The industrial yet deeply organic look of this piece makes it a great choice when in need of an accent piece. Beautifully designed and handcrafted, the intricacy of the curves intertwining is rendered effortless by the transparency and refraction of its glass arms. LED powered from the inner core. Diameter 90cm.

BERNINI Included led 2700K CRI 90 1 x 18W 1800 lm + 1 x 9W 900lm