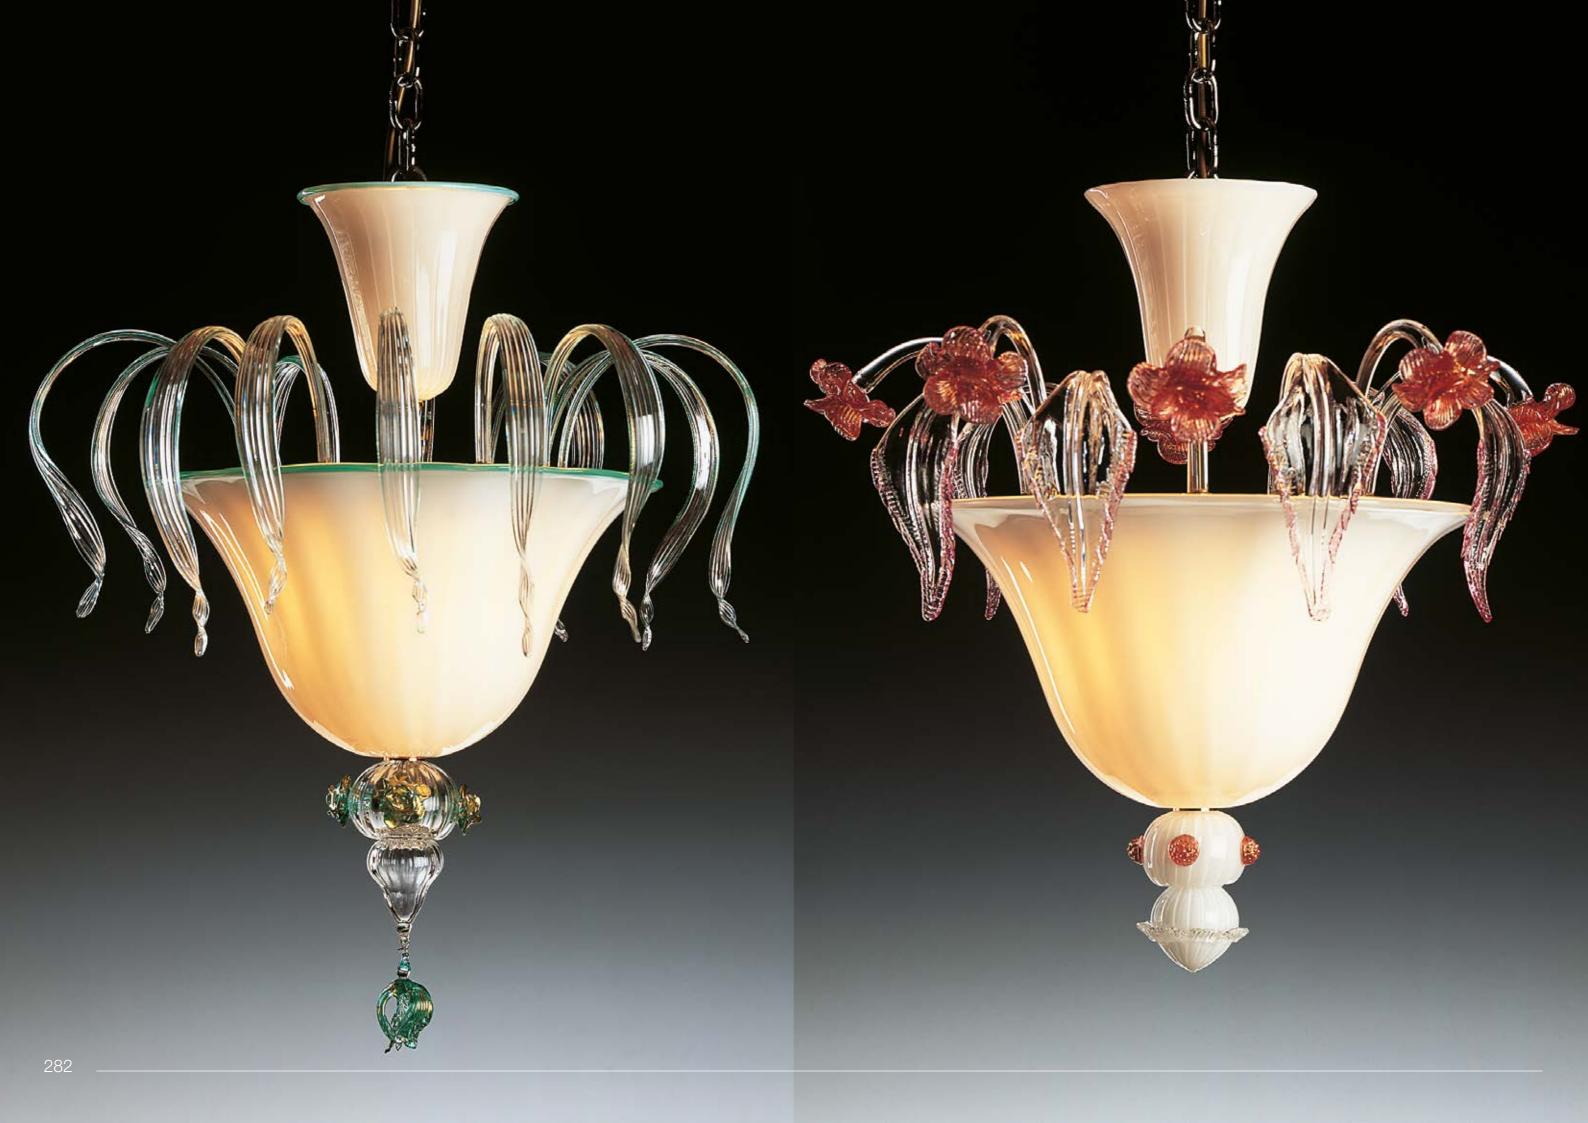

# 60's visionary design.

At the time, this product was something nobody had ever seen before, and contributed to building a reputation for our brand. Uniquely shaped handblown glass shades are fixed to adjustable metal arms, creating a playful and quirky statement piece. This lamp comes in a variety of configurations and sizes.

35 3 3/

Ø 55 21 5/8

POLI PÒ P6/A6 6xMAX 46W E1-

POLI PÒ P3/A3 3xMAX 46W E14

Stratosfera is a lamp inspired by space-age. The sleek diagonal patterns on this huge handblown sphere resemble the shapes of a planet. Finished in a glossy white triple-layer glass, this piece is a strong statement for home decor. Available in different configurations and sizes ranging from a diameter of 25cm to 50cm.