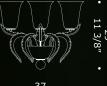

# Water inspired chandelier.

Acqua is an unique and beautifully crafted chandelier inspired by water. Featuring exclusive pendants which confer a sense of motion to this piece, the overall look of this product is truly what we define a "statement piece". Handmade in Murano, this chandelier is part of a series called "The Four Elements". Diameter 100cm. Highly customisable.

ACQUA Design by Roberto Assenza - Francesco Dei Rossi

ACQUA K8 8xMAX 46W E14