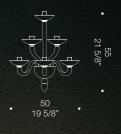

#### The quintesse chandelier.

8000 represents the quintessential chandelier. Its effortlessly sleek and elegant look conceals a careful study of proportions. The result is a beautiful and handcrafted lighting piece which harmoniously decorates the homes and hospitality structures of the world. Well balanced and with an universally appealing look, this chandelier is the perfect choice in a huge variety of interiors. A best seller for decades, 8000 is highly customisable and comes in several different configurations, including wall lamp versions. Diameter spans from 80cm to 160cm.

#### ntial

3000 K18+12+6