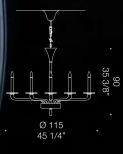

# Water inspired chandelier.

Acqua is an unique and beautifully crafted chandelier inspired by water. Featuring exclusive pendants which confer a sense of motion to this piece, the overall look of this product is truly what we define a "statement piece". Handmade in Murano, this chandelier is part of a series called "The Four Elements". Diameter 100cm. Highly customisable.

ACQUA Design by Roberto Assenza - Francesco Dei Rossi

ACQUA K8 8xMAX 46W E14