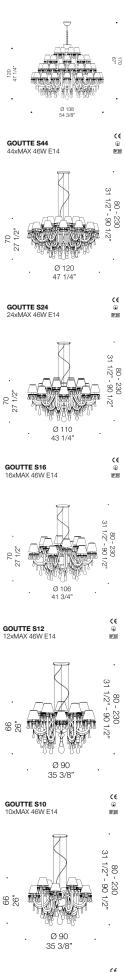

### GOUTTE Design by Nicola Grandesso

# Beautiful rain inspired piece.

Goutte is a beautiful chandeller inspired by rain itself. It features smooth arms, luxurious lampshades and a series of glass "droplets" which replicate raindrops. A strong concept which elegantly unfolds in this crowded yet majestic creation. It comes in numerous configurations, depending on how many light spots you desire. Diameter min. 90cm - max. 120cm

GOUTTE S8 8xMAX 46W E14