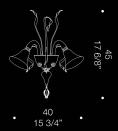

# Bold and playful design.

Babol is an ultra modern and seamless agglomerate of glossy white glass spheres, each of which is fitted with a lightbulb.

This product has several different configurations and is the ideal choice for a bold interior. A statement piece which is also incredibly functional, without sacrificing its playful look.

The diameter of the pendant is 45cm, and the floor lamp version is 178,5cm tall.

B

Design by Nicola Grandesso

BABOL S 12xMAX 20W GS