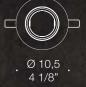

RAPALLO 168



TETRA 178



VIVALDI 190





6013 206



VENEDIG POM PON 182



**2400** 192



6014 208



















226













Wards

1. 1.

238













278





























8010 8011 8012 



































274







286













Made for customers who wish to stand out and break the cliché of hidden spotlights.

The diamond cut glass piece is what makes this product precious and glamorous, adding a beautiful detail to the ceiling. Diameter 11cm. Custom finishes available upon request.







A minimal spotlight featuring a thick glass ring as decoration.

Its formal and elegant look make it the perfect choice for virtually any interior, guaranteeing quality and stylishness. Diameter 11cm. Custom finishes available upon request.





AUGE 1xMAX 50W GU



# The perfect choice for any interior.

Tile is a minimal spotlight featuring a thick glass slab with a square plan as decoration. Its formal and elegant look make it the perfect choice for virtually any interior, guaranteeing quality and stylishness. Diameter 11cm. Custom finishes available upon request.





TILE 1xMAX 50W GU10 Ceiling hole 7,5 cm diameter C€ □ 1033





# Sleek and elegant suspension lamp.

Akemi is a sleek and elegant suspension lamp which features two main hand blown glass components. The milky white body is made out of layers of glass, resulting in a glossy finish - we call this "lattimo". The transparent upper section recalls a traditional Venetian decorative glass technique called "ballotton", which donates some more texture and refinement to