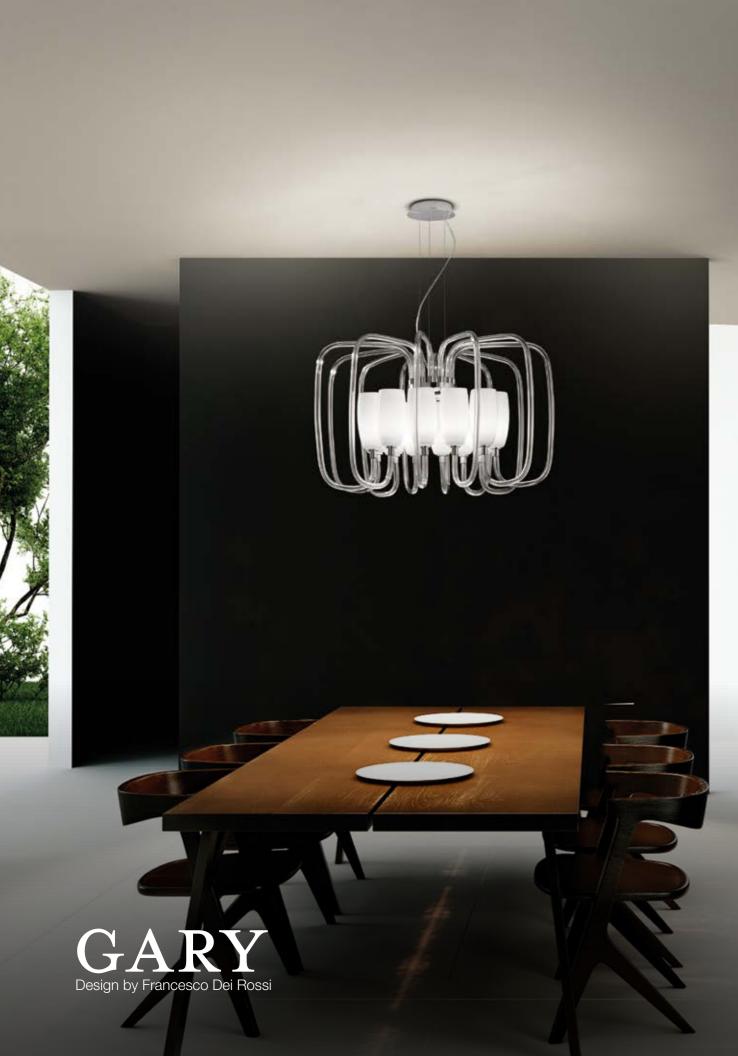

## lighting piece.

Gary is an extremely modern and sleek lighting piece which can be ceiling mounted, or used as a pendant light. Highly modular, this piece is minimal and features a never seen before design. Diameter 70cm.