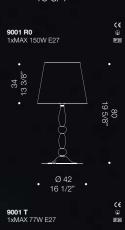

#### 9001 Design by de Majo Heritage

MA

# Timeless feeling of elegance.

9001 is a classical lighting series which decorates the most elegant homes and hospitality structures. The antiqued amber finish, with "rigadin" style details, confer a timeless luxury feel to this piece. This product comes in several different configurations, which range from floor lamp, table lamp, ceiling lamp, to wall lamp. A true Venetian staple which is entirely handmade in Murano, guaranteeing design authenticity and quality. Highly customisable.

9001 S1 3xMAX 77W E27 € @ ₽20

· 30 · 11 3/4" ·

**9001 A0** 1xMAX 77W E27 **) )** ک ۱۹۹۹