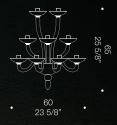

#### The quintesse chandelier.

8000 represents the quintessential chandelier. Its effortlessly sleek and elegant look conceals a careful study of proportions. The result is a beautiful and handcrafted lighting piece which harmoniously decorates the homes and hospitality structures of the world. Well balanced and with an universally appealing look, this chandelier is the perfect choice in a huge variety of interiors. A best seller for decades, 8000 is highly customisable and comes in several different configurations, including wall lamp versions. Diameter spans from 80cm to 160cm.

#### ntial

3000 K18+12+6