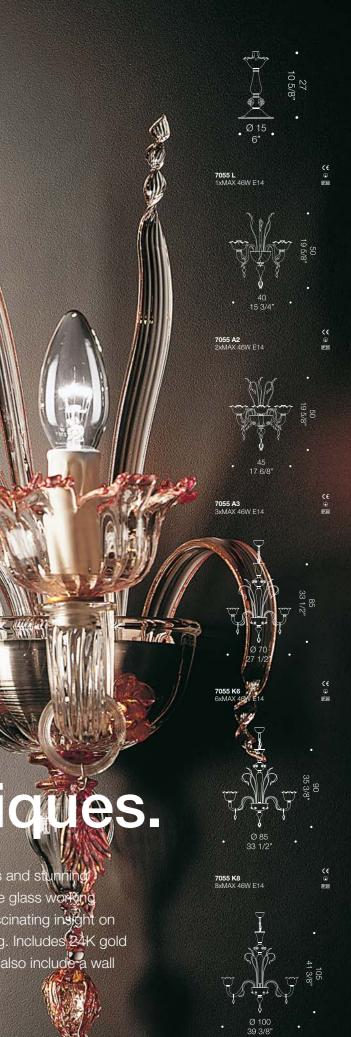

CONTRACTOR OFFICE

099 6 Design by Francesco Dei Rossi

7055 is a classical looking characelier with coloured accents and stunning handcrafted details. Featuring ancommon and rather unique glass working techniques, some of the details on this piece are a really fascinating insight on the attention to detail which is put into artisanal glassmaking. Includes 24K gold leaf applications and is highly customisable. Configurations also include a wall lamp version and a table lamp version. Dimensions vary.