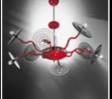

## Fire inspired chandelier.

Fuoco is an unique and beautifully crafted chandelier inspired by fire. The combination of different shades of red and 24k gold leaf embedded into glass pieces almost make this piece look alive. Handmade in Murano, this chandelier is part of a series called "The Four Elements". Diameter 100cm. Highly customizable.

FUOCO K8 8xMAX 46W E1