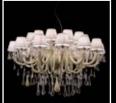

# Bold and playful design.

Babol is an ultra modern and seamless agglomerate of glossy white glass spheres, each of which is fitted with a lightbulb.

This product has several different configurations and is the ideal choice for a bold interior. A statement piece which is also incredibly functional, without sacrificing its playful look.

The diameter of the pendant is 45cm, and the floor lamp version is 178,5cm tall.

B

Design by Nicola Grandesso

BABOL S 12xMAX 20W GS