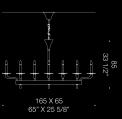

# An unbelievable grand masterpiece.

Often referred to as a masterpiece, this huge chandelier represents the passing of each of the four seasons. Meant to shine the grand hall of a luxurious hospitality space, this piece does not go unnoticed, perhaps for its unique features and highly ornate surface. The amount of work which goes into Quattro Stagioni is simply unmatched. This piece really speaks for itself. Height 300cm, diameter 150cm.

Ø 300 118 1/8"