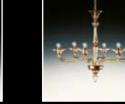

### Simple and well balanced design.

7087 is a best seller at DE MAJO due to its simplicity and well balanced design. Many of these chandeliers are placed inside apartment homes, thanks to their compact nature and simple design. This product looks best inside a contemporary interior and is a great choice for contract projects. Cost effective, versatile and customisable - this is what makes a product stand out when picking the perfect lighting body for a client. This beautiful chandelier comes in several configurations including a wall lamp version. Diameter 85cm, 95cm and 110cm.

7087 K6

7087 K10

7087 L 1xMAX 46W E14

7088

Design by de Majo Heritage

Ca Smith