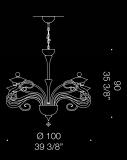

# Water inspired chandelier.

Acqua is an unique and beautifully crafted chandelier inspired by water. Featuring exclusive pendants which confer a sense of motion to this piece, the overall look of this product is truly what we define a "statement piece". Handmade in Murano, this chandelier is part of a series called "The Four Elements". Diameter 100cm. Highly customisable.

ACQUA Design by Roberto Assenza - Francesco Dei Rossi

ACQUA K8 8xMAX 46W E14