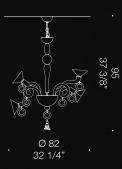

# artistic piece.

Laguna Planet is a quirky and playful chandelier conceived for unique spaces. The surreal shapes and colours of this piece make it the perfect accent piece for hospitality or residential projects. This product is highly customisable and interactively fascinating. Diameter 82cm.

LAGUNA PLANET