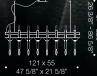

### Ode to floral design.

7098 is a floral-inspired chandelier with an oval plan. Featuring handcrafted elements which resemble leaves, flowers and nature, this accent piece is guaranteed to start a conversation. The colourful tones, including light amethyst and ruby, contribute making this a bold statement chandelier for a variety of interiors. Huge "rigadin" style arms spread across this design, allowing to reach impressive dimensions. Area 150cm by 200cm. Also available in a round configuration and with crystal-gold leaf applications. Highly customisable and available in several different configurations.

# Highly detailed traditional piece.

7099 is a traditional Venetian chandelier which features "rezzonico" stye arms and incredibly detailed ornaments. Each glass piece is handcrafted to perfection and the intricacy of the design results in a luxurious look. Looking at this piece and noticing it's details is an experience.

Overall, this lighting piece looks rich and somehow alive, thanks to the shimmers of light which cross its body when lit. Also available in a wall lamp configuration. Diameter 130cm. Highly customisable.