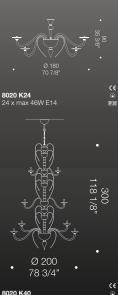

#### Glossy, milky white finish.

8020 is a majestic glass working creation characterised by a milky white finish, which results in a glossy, captivating feel. While the decorations are simple, the "rigadin" style arms and body confer a slight sense of classical taste, without sacrificing the modern look to this piece. Highly modular and easily configurable, this chandelier is a great choice when in need of a big lighting piece for a grand hall. The result is a well balanced, proportioned statement piece which looks timelessly contemporary. Dimensions range between a diameter of 180cm and height of 90cm, to a diameter of 200cm and a height of 300cm.

8020 K40 40 x max 46W E14