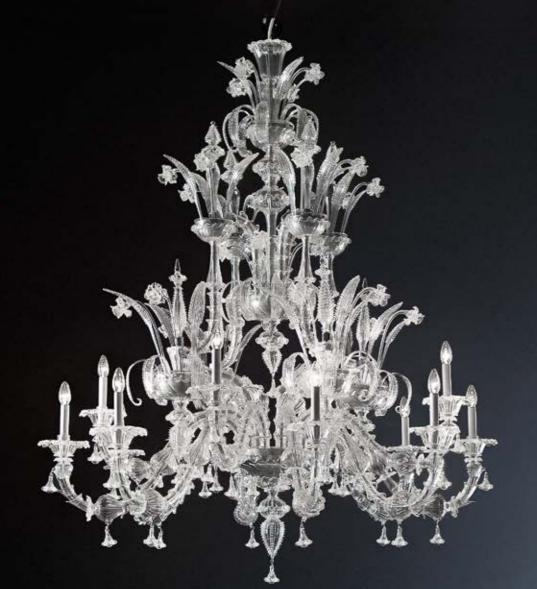

#### True Venetian masterpiece.

7060 is a true Venetian masterpiece come to life. This "rezzonico" style chandelier features a number of unique features, including ming blowing details and the possibility to customise coloured accents. Often compared to a garden, the number of floral elements is harmoniously put together in a well proportioned composition. This kind of product is an exclusive heirloom which survives the test of time and gains historical value, as very few are able to execute a lighting piece this precious. Available in several configurations, including wall lamp. Diameter 80cm, 100cm or 110cm.