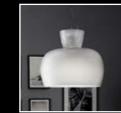

# Sleek and elegant suspension lamp.

Akemi is a sleek and elegant suspension lamp which features two main hand blown glass components. The milky white body is made out of layers of glass, resulting in a glossy finish - we call this "lattimo". The transparent upper section recalls a traditional Venetian decorative glass technique called "ballotton", which donates some more texture and refinement to the lamp all together. Akemi features CRI 90 LED technology, and lights up in both upward and downward directions, ensuring an evenly spread ambient lighting. Diameter 50cm, Height 42cm.