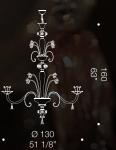

96

Design by Roberto Assenza

sophisticated chandelier with a captivating design. Silk atching glass accents are available in different colours. This

BUGIA K8

U

Artisanal, elegant ribbon design.

metal structure which holds numerous handmade glass "ribbons". Skilled glassblowers pull and texturise these ribbons, creating a sinuous and organic altogether. There are numerous configurations for this product, ranging from suspension lamp, to a wall lamp version. Diameter 55cm, 68cm, 95cm or 120cm. Height varies according to configuration. Custom dimensions and colours available.

Design by Francesco dei Rossi

Ciocca is a chandelier with an elegant, unique design. It is composed of a