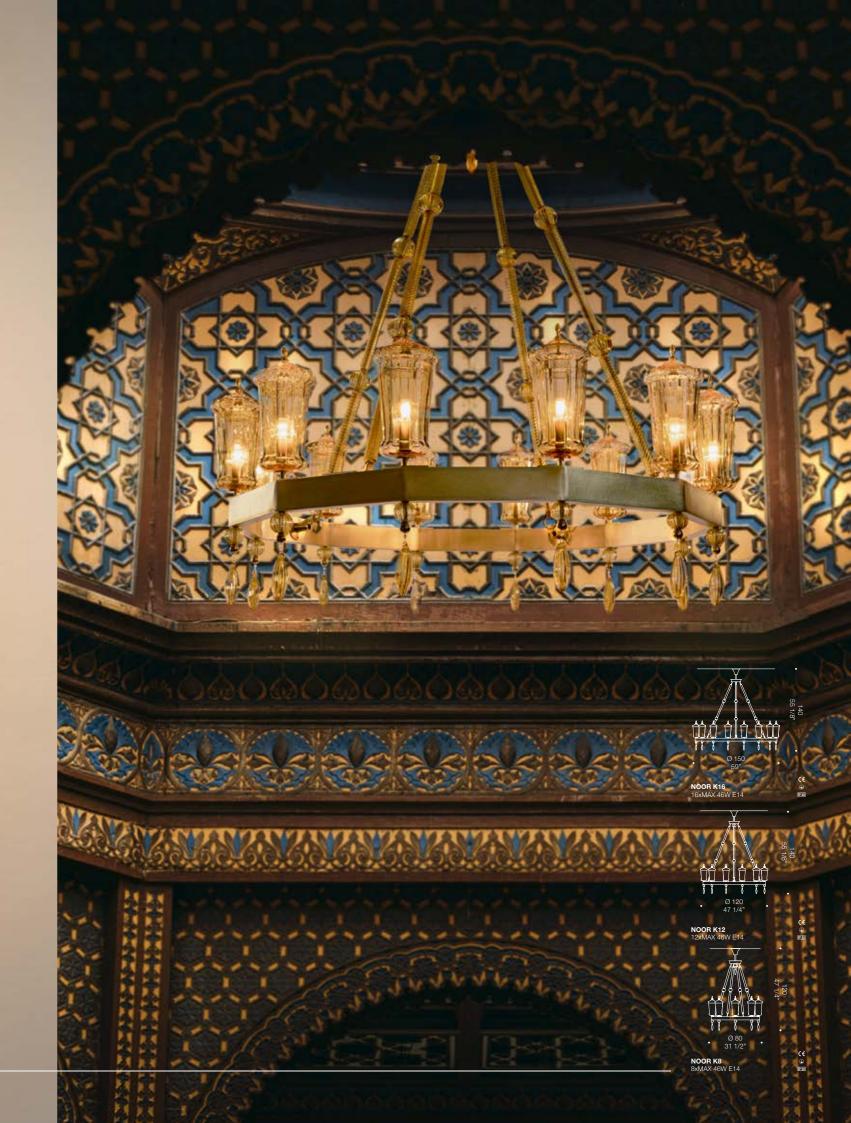

## NOOR PENDANT

# A visionary tale of cultural fusion.

Keeping alive traditional Murano glassmaking heritage while aesthetically drifting towards exotic nuances, Noor represents a well balanced conglomerate of different styles which resolves into the craft of unique lighting pieces which boast a strong character - made by masterful artisans in Murano. A visionary tale which translates in a collection of opulent lamps and chandeliers, sought after for it's effortlessly elegant and sophisticated look. The intertwining of metal patterns with artisanal glass communicates authentic luxury, never sacrificing the importance of light itself, which is the true protagonist of this collection. Each texture is strongly enhanced by the use of light, which almost magically travels along each shape and really carries out a glamorous contrast between materials. Each piece is given the option to be customised as far as metal coatings/treatments and glass colours - this allows further material experimentation and the creation of bespoke and sophisticated pieces.

#### NOOR CEILING LAMP Design by Francesco Dei Rossi