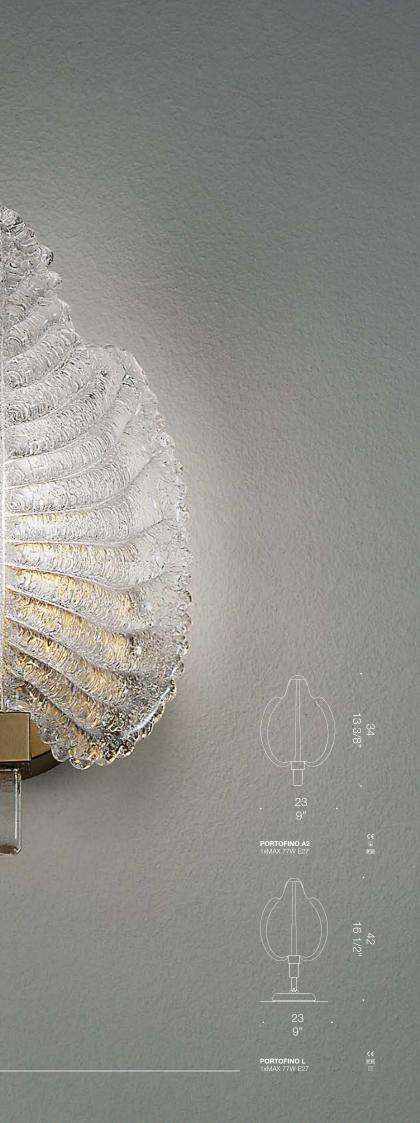

### **Venetian luxury** heritage.

Portofino is a ceiling and wall lamp which represents a long heritage of Venetian elegance and luxury. The internal metal frame is concealed by beautifully crafted leaves. This timeless lighting piece is highly customisable according to the client's needs. Available in custom finishes, configurations and sizes.