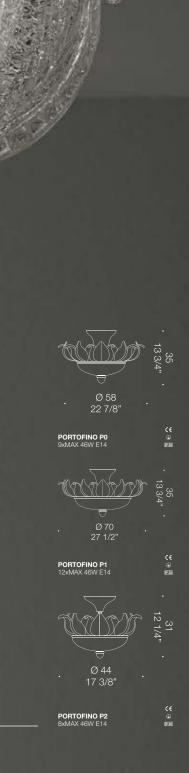

#### PORTOF Design by de Majo Heritage

### **Venetian luxury** heritage.

Portofino is a ceiling and wall lamp which represents a long heritage of Venetian elegance and luxury. The internal metal frame is concealed by beautifully crafted leaves. This timeless lighting piece is highly customisable according to the client's needs. Available in custom finishes, configurations and sizes.