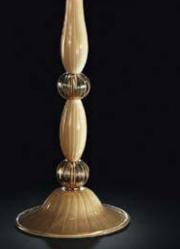

# Timeless feeling of elegance.

9001 is a classical lighting series which decorates the most elegant homes and hospitality structures. The antiqued amber finish, with "rigadin" style details, confer a timeless luxury feel to this piece. This product comes in several different configurations, which range from floor lamp, table lamp, ceiling lamp, to wall lamp. A true Venetian staple which is entirely handmade in Murano, guaranteeing design authenticity and quality. Highly customisable.

9001 S1 3xMAX 77W E27 € @ ₽20

· 30 · 11 3/4" ·

**9001 A0** 1xMAX 77W E27 **) )** ک ۱۹۹۹