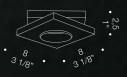

Made for customers who wish to stand out and break the cliché of hidden spotlights.

The diamond cut glass piece is what makes this product precious and glamorous, adding a beautiful detail to the ceiling. Diameter 11cm. Custom finishes available upon request.

A minimal spotlight featuring a thick glass ring as decoration.

Its formal and elegant look make it the perfect choice for virtually any interior, guaranteeing quality and stylishness. Diameter 11cm. Custom finishes available upon request.

# The perfect choice for any interior.

Tile is a minimal spotlight featuring a thick glass slab with a square plan as decoration. Its formal and elegant look make it the perfect choice for virtually any interior, guaranteeing quality and stylishness. Diameter 11cm. Custom finishes available upon request.

TILE 1xMAX 50W GU10 Ceiling hole 7,5 cm diameter C€ □ 1033