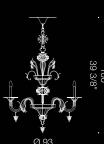

# High fashion inspired chandelier.

Madmoiselle is a glamourous and stylish chandelier inspired by the icons of high fashion. It is considered a modern looking chandelier which, on the other hand, preserves traditional glassblowing techniques in the making. The contrast between the lampshades and the glossy finish of the arms makes it an original choice for a chic interior. Diameter varies upon configuration, min diameter 70cm, max diameter 100cm. Available in custom finishes and sizes.

### MADEMOISELLE Design by Nicola Grandesso

Tr

 $\bigcirc$ 

C €

68 26 3/

35 13 3/4"

MADEMOISELLE A2 2xMAX 46W F14

€ €