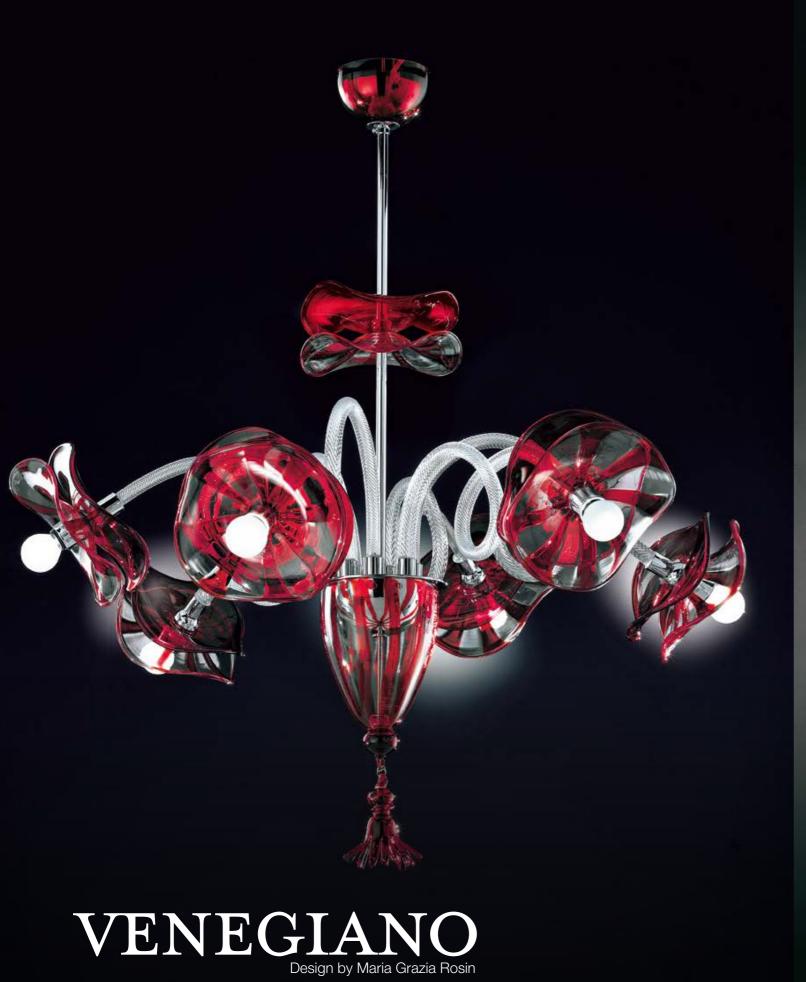

# Playful, luxurious accent piece.

Venegiano is an unique, quirky but elegant chandelier which features very interesting handmade details. A double class "cup" component contributes to the very organic and dynamic look. Coloured stripes and twirly details almost make this chandelier look like its made out of jelly. A masterful creation which becomes an accent piece for a variety of interiors. Also available as wall lamp. Diameter 90cm.

37 14 1

VENEGIANO A2 2xMAX 46W E14

Ø 90 35 3/8

VENEGIANO K6 SxMAX 46W E14 **) )** چ 1929