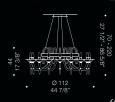

# A deconstructed classic.

8080 is often referred to as a deconstructed chandelier. The design fundamentals of the classic Venetian chandelier can be found in this design, however, the linear configuration of this product shows a new concept, which is not only visually pleasant, but very functional in many interiors. This product is available in two main shapes: toroidal or linear. In both cases, the "modularity" of this piece makes it a true asset when in need of a tailored dimension. Available in custom finishes and sizes.

8080 K8

8080 K9 9xMAX 46W F1

8080 K12 12xMAX 46W F

**3080 K16** 16xMAX 46W F14