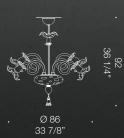

# Exotic feel art-piece.

This quirky, playful, yet precious chandelier was designed by Venetian artist Maria Grazia Rosin. The colours and patterns resemble the savannah, conferring a touch of exotic feel to this accent chandelier. Handmade in Murano. Diameter 86cm. Highly customisable.