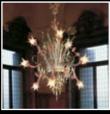

# A classic yet industrial feeling.

Bernini, named after renowned Italian artist & sculptor, is a unique looking chandelier-style pendant light. The industrial yet deeply organic look of this piece makes it a great choice when in need of an accent piece. Beautifully designed and handcrafted, the intricacy of the curves intertwining is rendered effortless by the transparency and refraction of its glass arms. LED powered from the inner core. Diameter 90cm.

BERNINI Included led 2700K CRI 90 1 x 18W 1800 lm + 1 x 9W 900lm