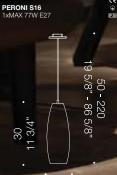

## Heritage, redefined.

Peroni is a classic. Designed over 50 years ago, DE MAJO still produces a modern and refined version of the original to this day. Sleek and simple, this product is among the most versatile. Available in different metal finishes, the frame holds a masterfully blown glass piece. Diameter 14cm or 16cm, Height 30cm or 40cm.

5 1/2"

. Ø 16 5 1/2"