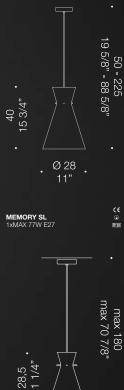

### Iconic italian masterpiece.

Memory is probably the most iconic product at DE MAJO. There have been dozens of versions of this beautiful sleek lamp. It comes with a metal structure available in different finishes, and a masterfully handblown glass piece. Diameter 16cm, 19cm, or 28cm, Height 21cm, 28,5cm or 40cm.

STILL

. Ø 19 . Ø 19 7 1/2"

MEMORY SG

€ € €20

MEMORY SP IXMAX 77W E2

MEMORY A1 1xMAX 120W R7s 78mm