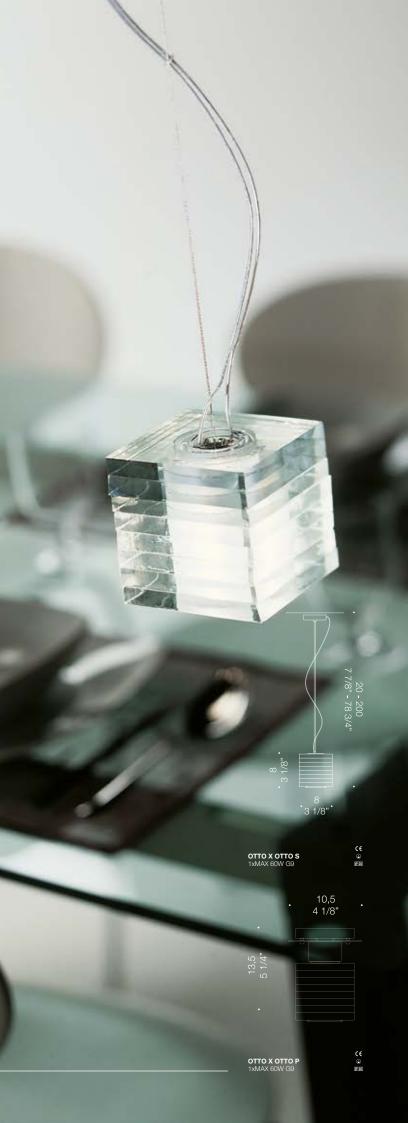

## Mid-century aesthetics.

lamp is composed by eight flawless glass squares which are each 1 cm thick. The shapes created by playing with these small glass components make this piece a playful yet very elegant piece. There are several configurations available with this design, including a table lamp, and a beautiful grand chandelier. The modern and well pr reportioned look of otto x otto has fascinated many clients during the past decade, making it one of our best sellers. Dimensions vary according to configuration.

pired by mid-cen

OTTO X OTTO

Design by Francesco Dei Ross

отто х отто

ОТТО Х ОТТО К8+8

**OTTO X OTTO K4+** 

OTTO X OTTO A 1x MAX 60W G9

Oxygene is a modern table lamp which is handblown with ancient Venetian techniques. This quirky yet elegant product has been a staple at DE MAJO. The paradox between a modern look and a traditional construction method is very significant for our brand, and symbolises the thriving contemporary taste without compromising our heritage. Diameter 22cm or 35cm, Height 28cm or 45cm