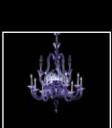

# Water inspired chandelier.

Acqua is an unique and beautifully crafted chandelier inspired by water. Featuring exclusive pendants which confer a sense of motion to this piece, the overall look of this product is truly what we define a "statement piece". Handmade in Murano, this chandelier is part of a series called "The Four Elements". Diameter 100cm. Highly customisable.

ACQUA Design by Roberto Assenza - Francesco Dei Rossi

ACQUA K8 8xMAX 46W E14