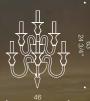

## Simple, never boring classic.

A simple, highly customizable, sleek chandelier which is perfect for contract projects. Handmade by skilful glassworkers, 2400 has been a best seller in our collection for decades. The amount of configurations for this piece is truly astounding, making it the perfect pick for designers. Available with silk lampshades or highly ornate glass details. Dimensions and configurations vary.

**2400 A3** 3xMAX 46W E<sup>-</sup>

2400 A2 2xMAX 46W E1

2400 A1

#### 2400 Design by de Majo Heritage

al

1.1