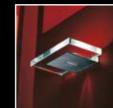

# The perfect choice for any interior.

Tile is a minimal spotlight featuring a thick glass slab with a square plan as decoration. Its formal and elegant look make it the perfect choice for virtually any interior, guaranteeing quality and stylishness. Diameter 11cm. Custom finishes available upon request.

TILE 1xMAX 50W GU10 Ceiling hole 7,5 cm diameter C€ □ 1033