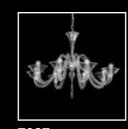

# Ode to Venetian glassmaking.

Vivaldi is a "rezzonico" style chandelier which embodies the idea of a perfectly balanced chandelier. A timeless design which doesn't necessarily need to be surrounded by a classic interior. This beautiful and fully customisable chandelier is an ode to Venetian glassmaking, packing a lot of style and craft, and being one of the most sought after chandeliers in our collection. Dimensions and configurations vary upon request. Min diameter 90cm, max diameter 300cm.

16( 63'