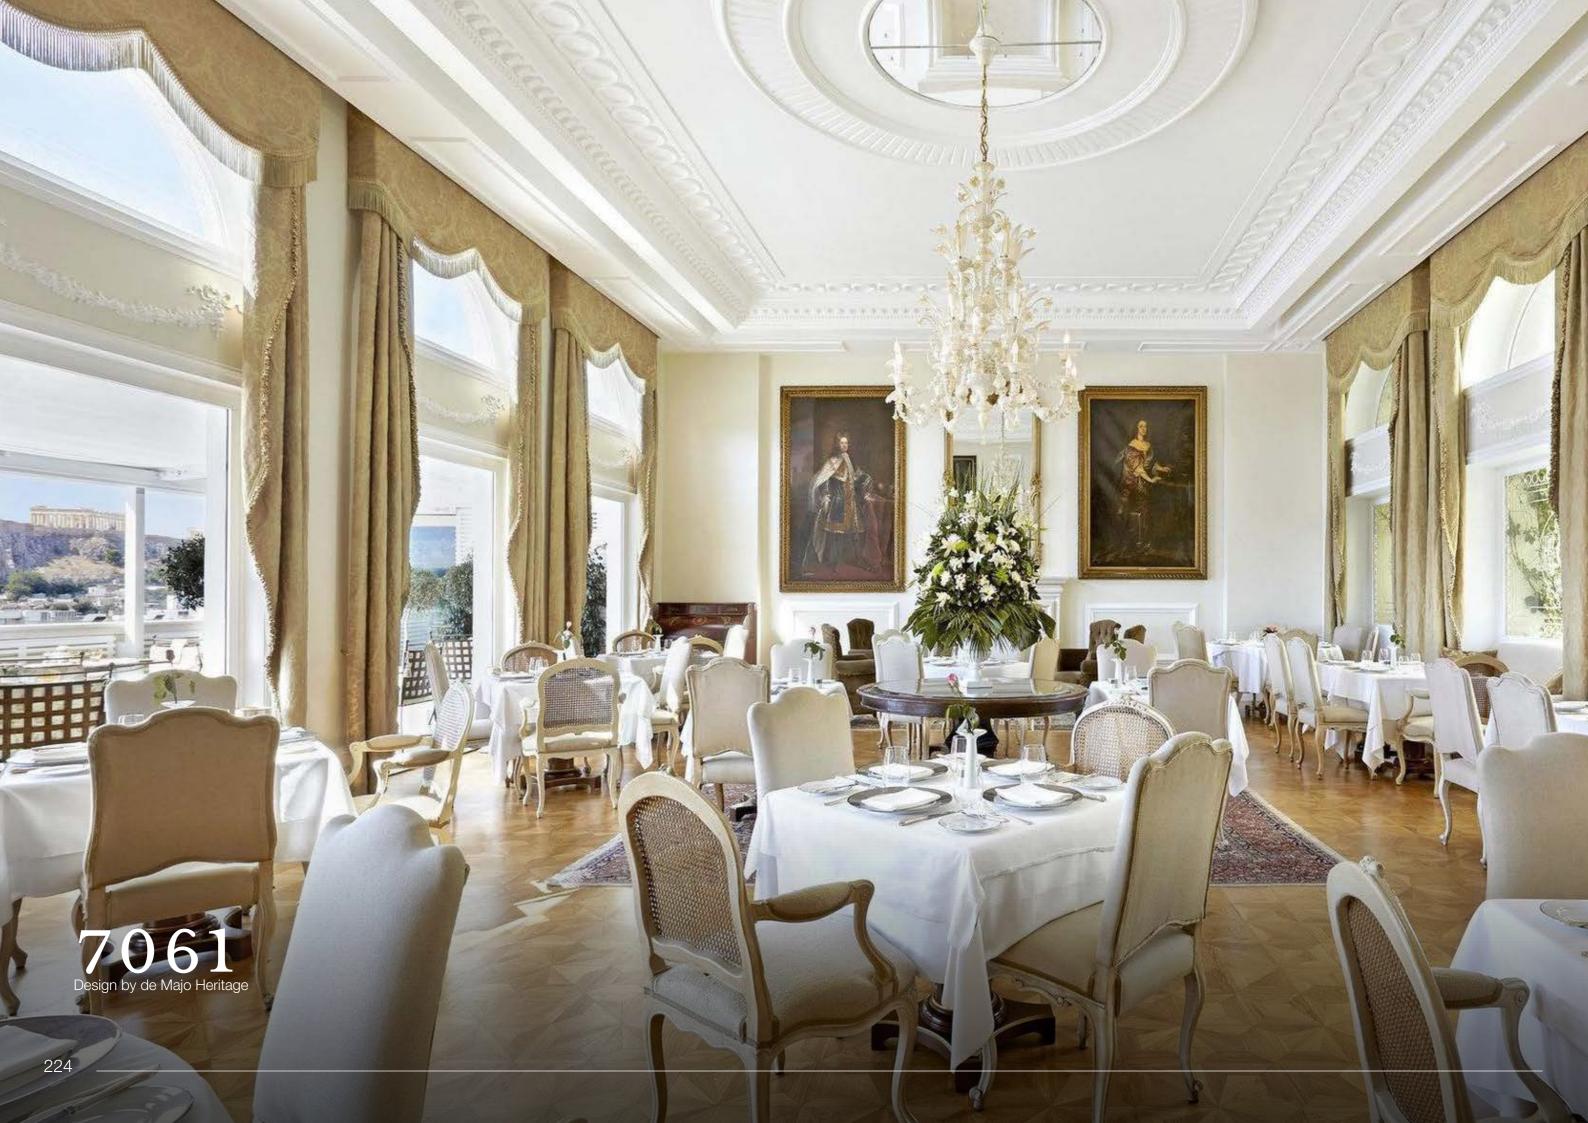

#### **Timeless** grand chandelier.

7061 represents a celebration of Venetian artisanal glassblowing. This "rezzonico" style chandelier features a very high number of handmade components which are harmoniously put together in a mind blowing, beautifully balanced composition. Some of the details present in this product are hidden gems. 7061 is virtually impossible to replicate, as only the most masterful glassblowers can attempt this piece. Perfect for clients looking for grandeur, this piece is a display of authentic Venetian heritage in its true form - a heirloom piece which gains value over time due to its uniqueness. Highly customizable. Diameter 120cm or 140cm.