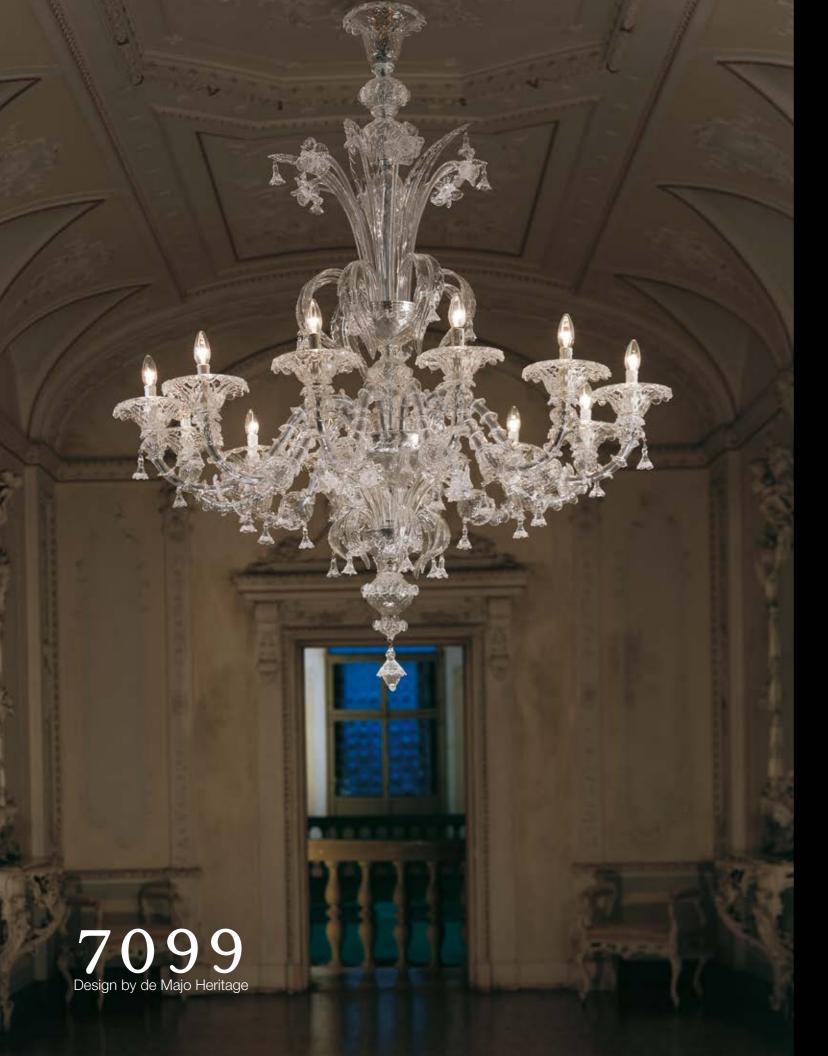

# Highly detailed traditional piece.

7099 is a traditional Venetian chandelier which features "rezzonico" stye arms and incredibly detailed ornaments. Each glass piece is handcrafted to perfection and the intricacy of the design results in a luxurious look. Looking at this piece and noticing it's details is an experience.

Overall, this lighting piece looks rich and somehow alive, thanks to the shimmers of light which cross its body when lit. Also available in a wall lamp configuration. Diameter 130cm. Highly customisable.

7099 A3 3xMAX 46W E14

7099 K12 12xMAX 46W E14 <del>رد</del> هو