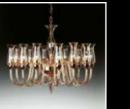

## Heritage, redefined.

Peroni is a classic. Designed over 50 years ago, DE MAJO still produces a modern and refined version of the original to this day. Sleek and simple, this product is among the most versatile. Available in different metal finishes, the frame holds a masterfully blown glass piece. Diameter 14cm or 16cm, Height 30cm or 40cm.

5 1/2"

. Ø 16 5 1/2"