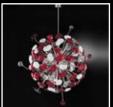

ITT

Ice is a luxurious, highly ornate chandelier which represents the union between Venetian tradition and boheme style, thanks to the Swarowski crystal pendants. The chic look and its precious components are this chandelier a highly sought after piece in our collection. The highly customisable nature of this piece makes it easy for interior designers and architects to approach this product and request further customizations. Available in different configurations and sizes.

Design by Nicola Grandesso