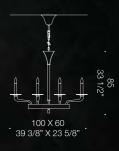

#### TERRA Design by Roberto Assenza - Francesco Dei Rossi

Tetra is a very elegant and sleek product which defies the traditional rounded nature of a chandelier. This design is highly influenced by the figure of a square. Perfect for a variety of interiors, this accent piece is highly customisable. Available in different configurations, including a rectangular version, suggested to hang over a dinner table.

Mr.

TETRA K8

TETRA K8L