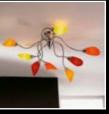

# Bold and playful design.

Babol is an ultra modern and seamless agglomerate of glossy white glass spheres, each of which is fitted with a lightbulb.

This product has several different configurations and is the ideal choice for a bold interior. A statement piece which is also incredibly functional, without sacrificing its playful look.

The diameter of the pendant is 45cm, and the floor lamp version is 178,5cm tall.

B

Design by Nicola Grandesso

BABOL S 12xMAX 20W GS