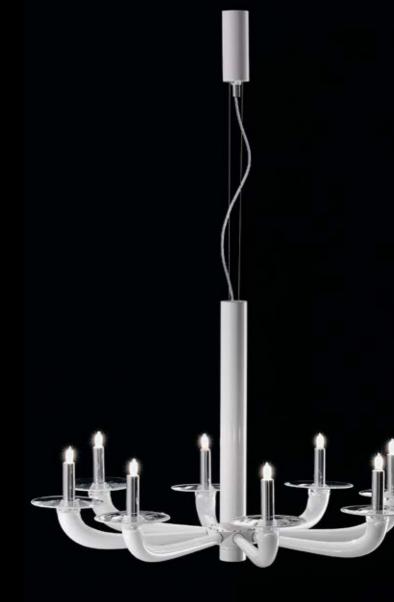

## **Minimal luxury** design.

Natural's aestheteic is unique and modern. It's minimal look stands out for the clean lines and elegant nuance. Available in several different configurations, this piece is ideal for minimalist projects and modern homes. Handmade in Murano. Dimensions vary.