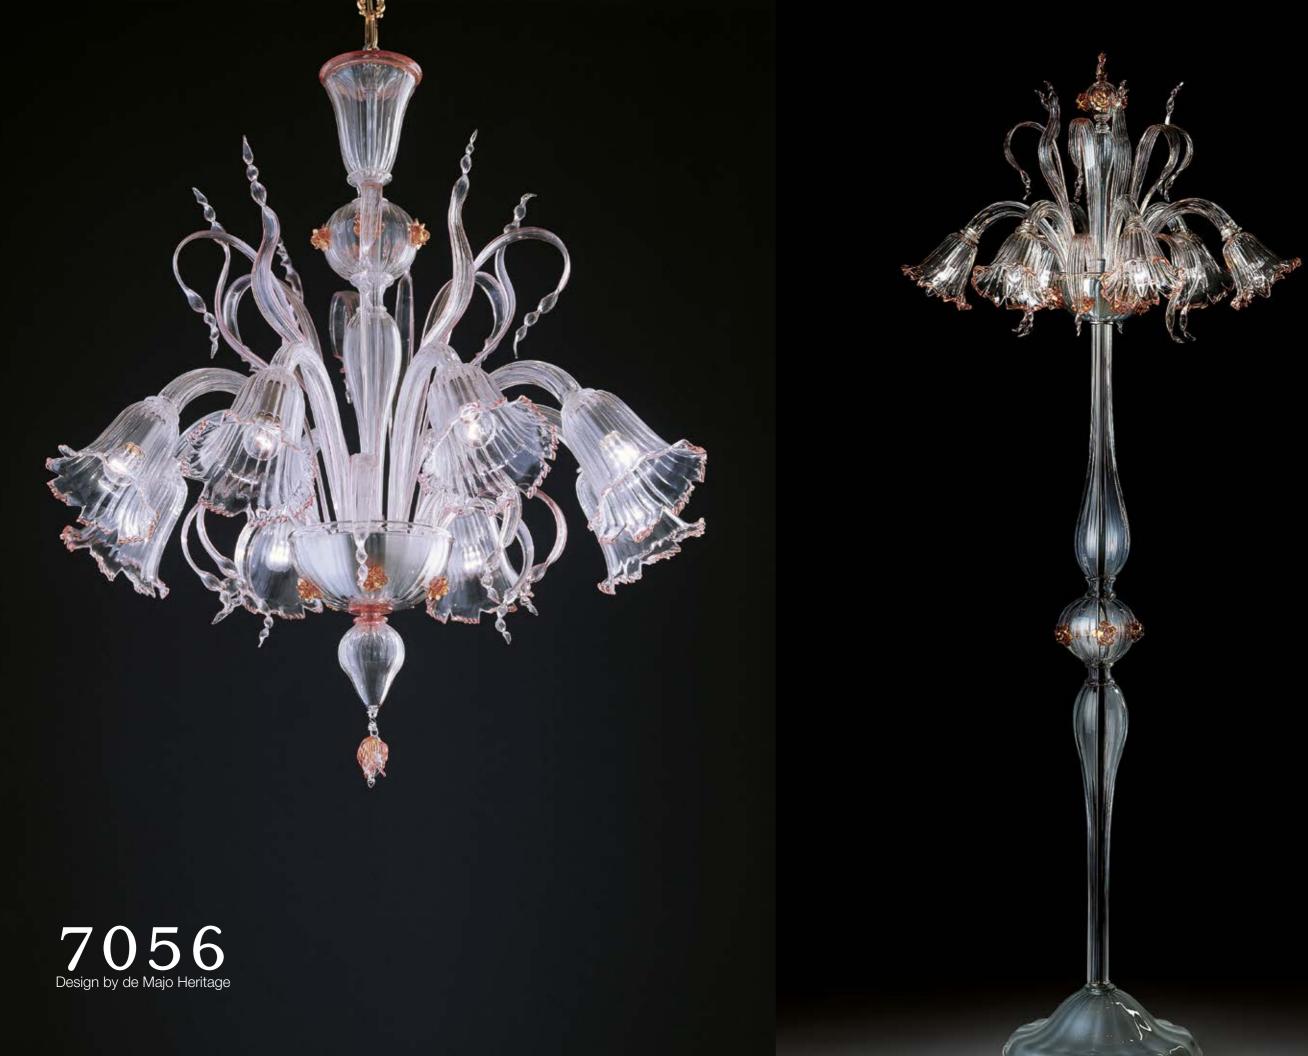

## Stunning handcrafted details.

7056 is a classical looking chandelier with coloured accents and stunning handcrafted details. Unlike its counterpart (7055), this beautiful and uniquely ornate piece features arms which point downwards. This design choice accommodates many clients' or designers' need to shine more light in a specific interior area. Highly customisable, this product comes in a variety of configurations including wall lamp, table lamp and floor lamp.

7056 Design by de Majo Heritage

2

7056 K12

7056 A2 2xMAX 46W E14

17 6/8"

7056 A3 3xMAX 46W F14

**7056 L** 1xMAX 46W E14

€ € ₽20

**7056 R6** 6xMAX 46W E14