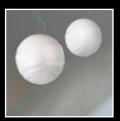

Smart modern suspension lamp.

Ghost is a stylish modern suspension lamp that features two main glass components and a minimal structure. The inner glass sphere is milk white, while the outer glass dome is available in different colours. This lamp allows the possibility to regulate the height of the glass dome component, in order for it to adjust at any height along the central canopy. Perfect for mixing and matching, this piece is a very commercial and smart choice for contract and hospitality interiors.