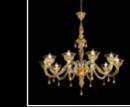

# A classic yet industrial feeling.

Bernini, named after renowned Italian artist & sculptor, is a unique looking chandelier-style pendant light. The industrial yet deeply organic look of this piece makes it a great choice when in need of an accent piece. Beautifully designed and handcrafted, the intricacy of the curves intertwining is rendered effortless by the transparency and refraction of its glass arms. LED powered from the inner core. Diameter 90cm.

BERNINI Included led 2700K CRI 90 1 x 18W 1800 lm + 1 x 9W 900lm