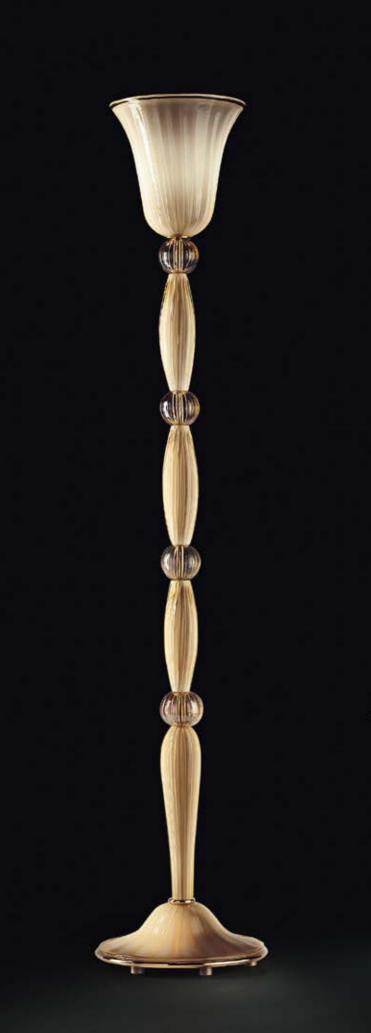

#### 9001 Design by de Majo Heritage

MA

# Timeless feeling of elegance.

9001 is a classical lighting series which decorates the most elegant homes and hospitality structures. The antiqued amber finish, with "rigadin" style details, confer a timeless luxury feel to this piece. This product comes in several different configurations, which range from floor lamp, table lamp, ceiling lamp, to wall lamp. A true Venetian staple which is entirely handmade in Murano, guaranteeing design authenticity and quality. Highly customisable.

9001 S1 3xMAX 77W E27 € @ ₽20

· 30 · 11 3/4" ·

**9001 A0** 1xMAX 77W E27 **) )** ک ۱۹۹۹