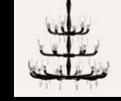

2xMAX 46W E14

NAMES OF A DESCRIPTION OF A

Often appreciated for to its versatility, this "rezzonico" style chandelier features a very high number of components, handcrafted to perfection in order to result in a well-balanced, harmonious chandelier which is guaranteed to turn heads. This product is highly customisable and one of our best selling traditional chandeliers. This product comes in several configurations, including a wall lamp correspondent, and can be tailor made in a variety of sizes and colours.

CONTRACTOR OFFICE

099 6 Design by Francesco Dei Rossi

7055 is a classical looking characelier with coloured accents and stunning handcrafted details. Featuring ancommon and rather unique glass working techniques, some of the details on this piece are a really fascinating insight on the attention to detail which is put into artisanal glassmaking. Includes 24K gold leaf applications and is highly customisable. Configurations also include a wall lamp version and a table lamp version. Dimensions vary.