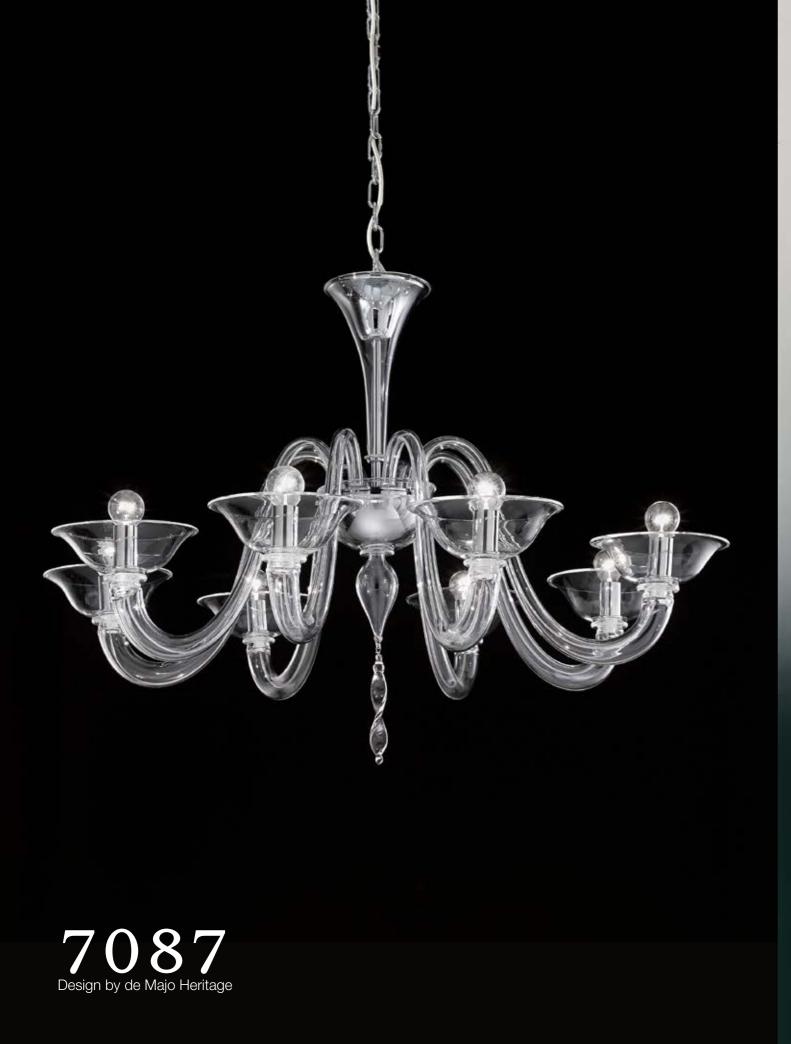

### Simple and well balanced design.

7087 is a best seller at DE MAJO due to its simplicity and well balanced design. Many of these chandeliers are placed inside apartment homes, thanks to their compact nature and simple design. This product looks best inside a contemporary interior and is a great choice for contract projects. Cost effective, versatile and customisable - this is what makes a product stand out when picking the perfect lighting body for a client. This beautiful chandelier comes in several configurations including a wall lamp version. Diameter 85cm, 95cm and 110cm.

7087 K6

7087 K10

7087 L 1xMAX 46W E14

7088

Design by de Majo Heritage

Ca Smith