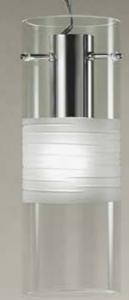

# Industrial design with elegance.

Charlotte is a beautiful industrial style lamp, the body of which consists of a sleek crystal glass which is injected into a mold in order to prevent imperfections. The mechanical nature of its construction resonates with the design, making this piece one of our best sellers. Glass diameter 10cm.

#### CHARLOTTE Design by Luca Ferretto

HARLOTTE P

€ €

CHARLOTTE S 1xMAX 60W G9 **))** ال