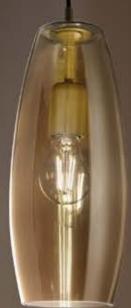

### Magical slim glass dome.

Dome is a sleek contemporary suspension lamp composed of a glass dome, and a slim lampshade. The way the glass dome hovers on top of the lampshade is somehow magical. This lamp features integrated LED technology, and thanks to a bottom plastic diffuser guarantees uniform and elegant light distribution. Diameter 38cm or 50cm. Height 18cm or 22cm.