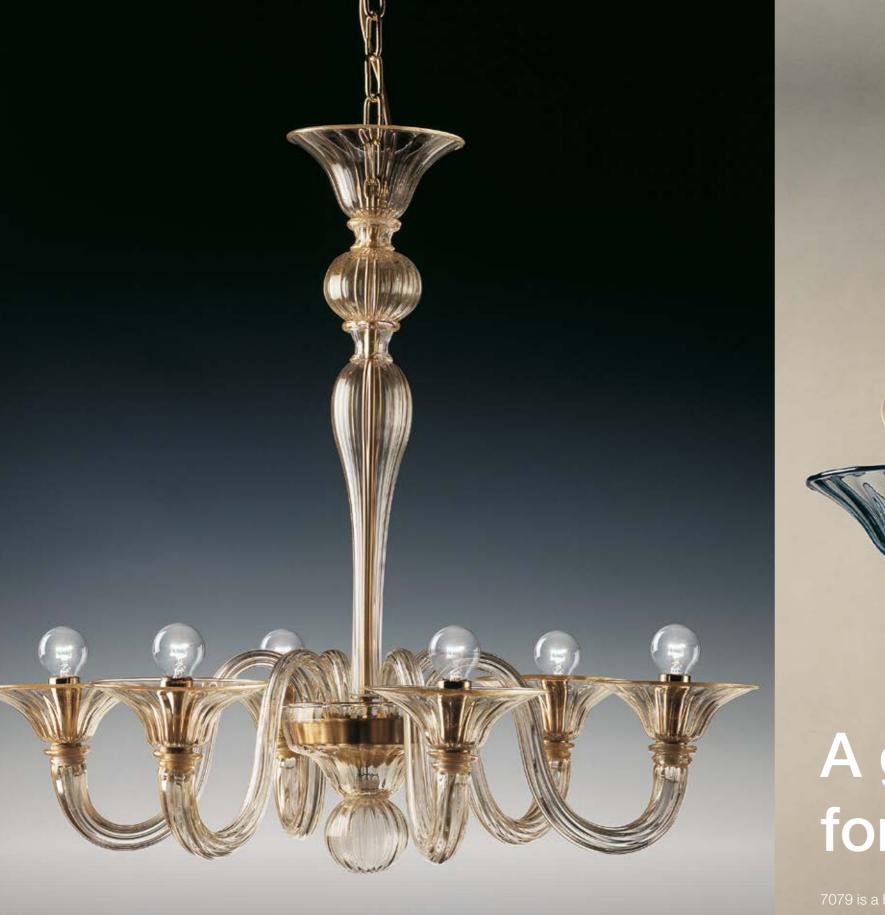

7077 A3

7077 K10

7077 K12

7079 is a beautifully proportioned, handmade chandelier with a strong Venetian heritage. A perfect fit for spaces with a slightly lower ceiling, this piece is simple yet incredibly beautiful and perfect for contract projects. Available in a variety of colours and configurations, this timeless design is a staple of Italian elegance and excellence. Diameter 78cm, 88cm, 98cm and 105cm.

7079

Design by de Majo Heritage