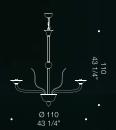

7077 A3

7077 K10

7077 K12

7079 is a beautifully proportioned, handmade chandelier with a strong Venetian heritage. A perfect fit for spaces with a slightly lower ceiling, this piece is simple yet incredibly beautiful and perfect for contract projects. Available in a variety of colours and configurations, this timeless design is a staple of Italian elegance and excellence. Diameter 78cm, 88cm, 98cm and 105cm.

7079

Design by de Majo Heritage