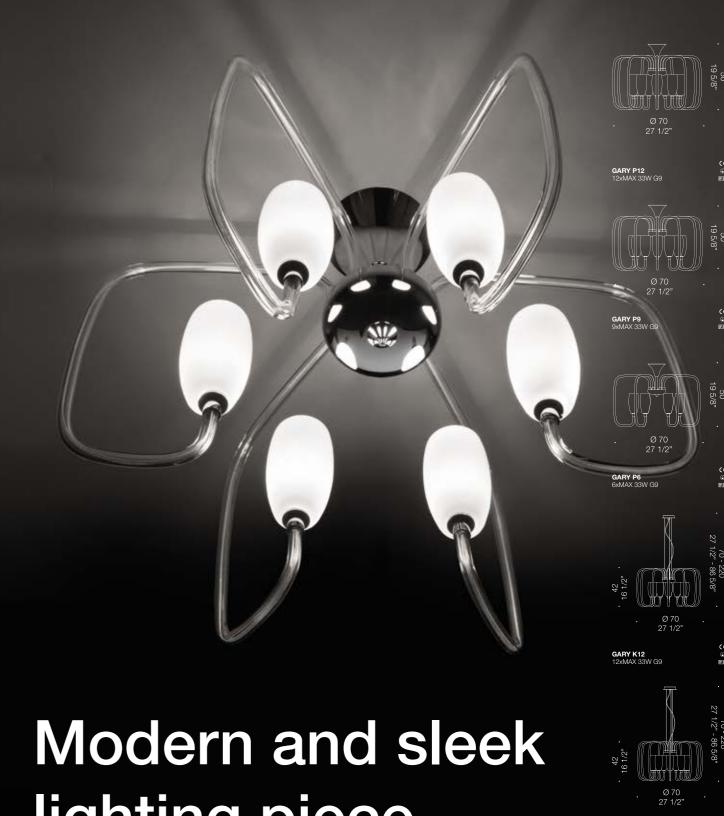

## lighting piece.

Gary is an extremely modern and sleek lighting piece which can be ceiling mounted, or used as a pendant light. Highly modular, this piece is minimal and features a never seen before design. Diameter 70cm.