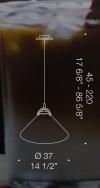

# Beautiful casual suspension lamp.

Tommy is a beautiful and casual suspension lamp featuring a handblown glass lampshade and a beautifully crafted metal structure which is available in multiple finishes. This design originates from the 70s and we consider this piece to be a universal, easy product with loads of character and a slight industrial feel. Diameter 37cm.