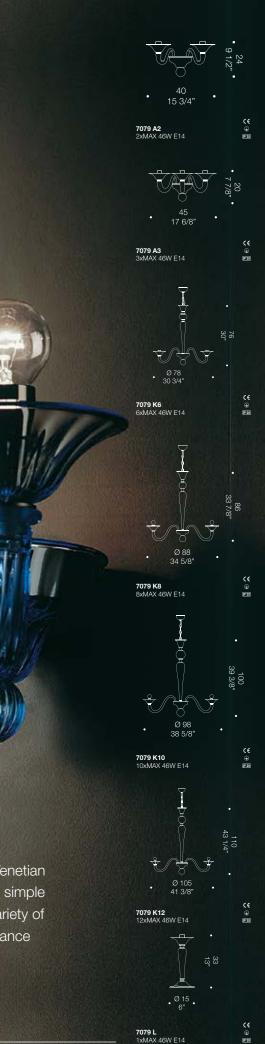

7077 A3

7077 K10

7077 K12

7079 is a beautifully proportioned, handmade chandelier with a strong Venetian heritage. A perfect fit for spaces with a slightly lower ceiling, this piece is simple yet incredibly beautiful and perfect for contract projects. Available in a variety of colours and configurations, this timeless design is a staple of Italian elegance and excellence. Diameter 78cm, 88cm, 98cm and 105cm.

7079

Design by de Majo Heritage