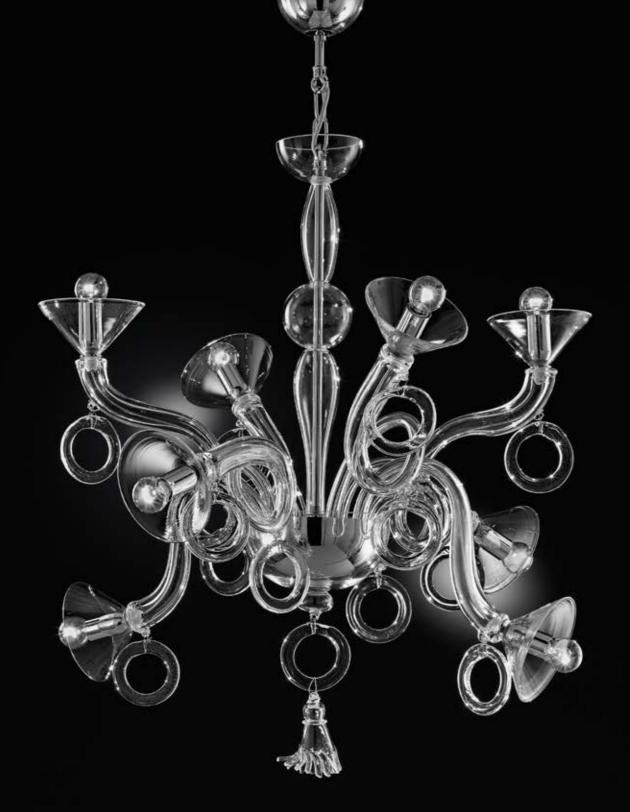

### LAGUNA PLANET Design by Maria Grazia Rosin

# artistic piece.

Laguna Planet is a quirky and playful chandelier conceived for unique spaces. The surreal shapes and colours of this piece make it the perfect accent piece for hospitality or residential projects. This product is highly customisable and interactively fascinating. Diameter 82cm.

LAGUNA PLANET