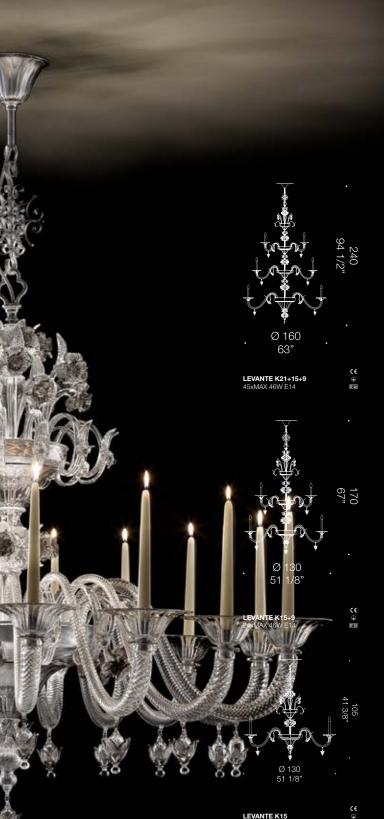

## Glamourus art piece.

Levante is "the chandelier" by definition. A beautiful and ornate piece which is highly customisable beyond imagination. The grey and darker grey tones of this piece make it a glamorous accent piece for residential or hospitality projects. Featuring the unique option to fit real candles, this piece also gives light from its centrepiece with a LED system which makes Levante shimmer. Dimensions vary.

Ø 93 36 5/8'

LEVANTE K9 DxMAX 46W E14