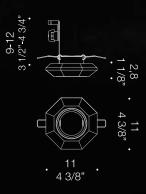

A minimal spotlight featuring a thick glass ring as decoration.

Its formal and elegant look make it the perfect choice for virtually any interior, guaranteeing quality and stylishness. Diameter 11cm. Custom finishes available upon request.

AUGE 1xMAX 50W GU