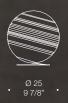

# Unique-looking ceiling lamp.

Bice is an unique-looking ceiling light featuring two very different pieces of glass, working together to achieve a sophisticated yet captivating look. This high performance LED lamp is a sleek choice for a minimal environment, without compromising some character. Diameter 30cm, Height 22cm.

BICE Included led 2700K CRI 90 1 x 18W 1800 lm