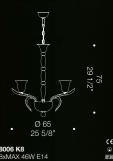

## Proportioned to perfection.

8006 is a compact, elegant chandelier featuring "rigadin" style patterns throughout. This piece does not have arms like a traditional chandelier would, instead, it connects to the cups through a hollow decorative glass leaf, seamlessly combined and proportioned to perfection. A great choice for a tight space in homes or hospitality structures. Also available in a wall lamp configuration, this piece is highly customisable. Diameter 60cm or 65cm.

8006

Design by de Majo Heritage

14 1/2'

8006 A3 3xMAX 46W F1 € €

8006 K6 6xMAX 46W E1

8010-8011-8012 Design by de Majo Heritage