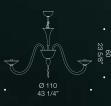

Glacè is handmade in Murano, and designed to be elegant, sober, minimal. The clean lines are extremely well proportioned and they create a grand volume without cluttering. This piece features glass lampshades and "rigadin ritorto" arms. Dimensions 110cm or 130cm.