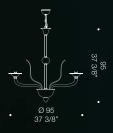

7077 A3

7077 K10

7077 K12

7079 is a beautifully proportioned, handmade chandelier with a strong Venetian heritage. A perfect fit for spaces with a slightly lower ceiling, this piece is simple yet incredibly beautiful and perfect for contract projects. Available in a variety of colours and configurations, this timeless design is a staple of Italian elegance and excellence. Diameter 78cm, 88cm, 98cm and 105cm.

7079

Design by de Majo Heritage