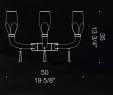

## lighting piece.

Gary is an extremely modern and sleek lighting piece which can be ceiling mounted, or used as a pendant light. Highly modular, this piece is minimal and features a never seen before design. Diameter 70cm.