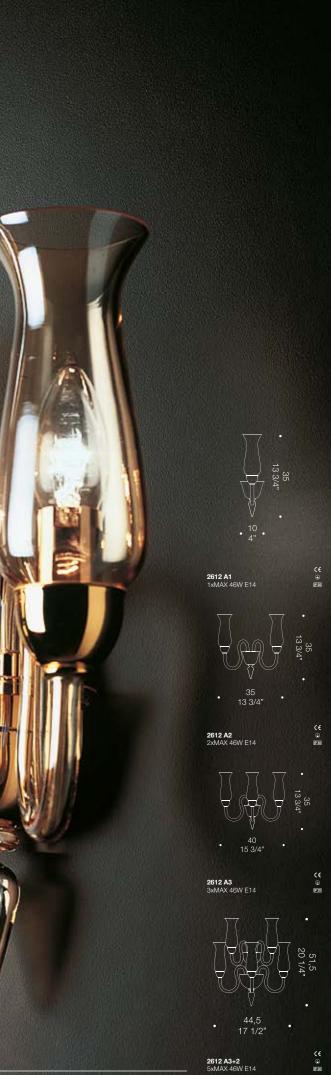

### Nostalgic Venetian feel.

An elegant, traditional and simple piece which decorates many homes in the Venetian territory. The nostalgic design of this chandelier is a relieveant testimony of authentic Venetian culture and style. Available in several different configurations, this piece is highly sought after due to its unique aesthetic and effortless elegance. Dimensions and configurations vary.

2612 K10 10xMAX 46W I

612 K16 6xMAX 46W E14

ŦŦ