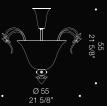

## A best seller luxury piece.

Gemma has been a best seller for decades at DE MAJO. The simple lines and suspension mechanism effortlessly communicate sobriety with a touch of luxury. This suspension lamp features two glass pieces, which work together nicely, being adequately proportioned. Diameter 18cm.