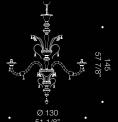

#### The quintesse chandelier.

8000 represents the quintessential chandelier. Its effortlessly sleek and elegant look conceals a careful study of proportions. The result is a beautiful and handcrafted lighting piece which harmoniously decorates the homes and hospitality structures of the world. Well balanced and with an universally appealing look, this chandelier is the perfect choice in a huge variety of interiors. A best seller for decades, 8000 is highly customisable and comes in several different configurations, including wall lamp versions. Diameter spans from 80cm to 160cm.

#### ntial

3000 K18+12+6