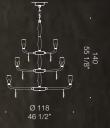

96

Design by Roberto Assenza

sophisticated chandelier with a captivating design. Silk atching glass accents are available in different colours. This

BUGIA K8

U

Artisanal, elegant ribbon design.

metal structure which holds numerous handmade glass "ribbons". Skilled glassblowers pull and texturise these ribbons, creating a sinuous and organic altogether. There are numerous configurations for this product, ranging from suspension lamp, to a wall lamp version. Diameter 55cm, 68cm, 95cm or 120cm. Height varies according to configuration. Custom dimensions and colours available.

Design by Francesco dei Rossi

Ciocca is a chandelier with an elegant, unique design. It is composed of a