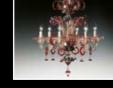

## True-to-itself Venetian chandelier.

7065 is perhaps the most true-to-itself Venetian chandelier. A strong heritage is passed onto this piece, which, in a nutshell, features a number of traditional Venetian glass working techniques. Highly ornate pastorals and multicoloured floral elements represent a celebration of traditional glassware, while maintaining a sophisticated look. The number of customisable details on this piece is hard to describe, and has to be seen to be understood. A surprisingly compact accent piece for a luxurious and timeless interior. Several configurations available, including a wall lamp version. Diameter 70cm, 75cm, 80cm or 90cm.

#### 7065 Design by de Majo Heritage