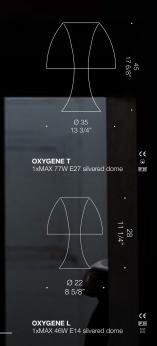

pired by mid-cen

OTTO X OTTO

Design by Francesco Dei Ross

отто х отто

ОТТО Х ОТТО К8+8

**OTTO X OTTO K4+** 

OTTO X OTTO A 1x MAX 60W G9

Oxygene is a modern table lamp which is handblown with ancient Venetian techniques. This quirky yet elegant product has been a staple at DE MAJO. The paradox between a modern look and a traditional construction method is very significant for our brand, and symbolises the thriving contemporary taste without compromising our heritage. Diameter 22cm or 35cm, Height 28cm or 45cm

OXYGENE Design by Francesco Dei Rossi

182 71 5/8" •••• Ø 35 13 3/4"

PERLAGE 8x MAX 46W E14 1xMAX 77W E27

## Heritage, redefined.

Peroni is a classic. Designed over 50 years ago, DE MAJO still produces a modern and refined version of the original to this day. Sleek and simple, this product is among the most versatile. Available in different metal finishes, the frame holds a masterfully blown glass piece. Diameter 14cm or 16cm, Height 30cm or 40cm.