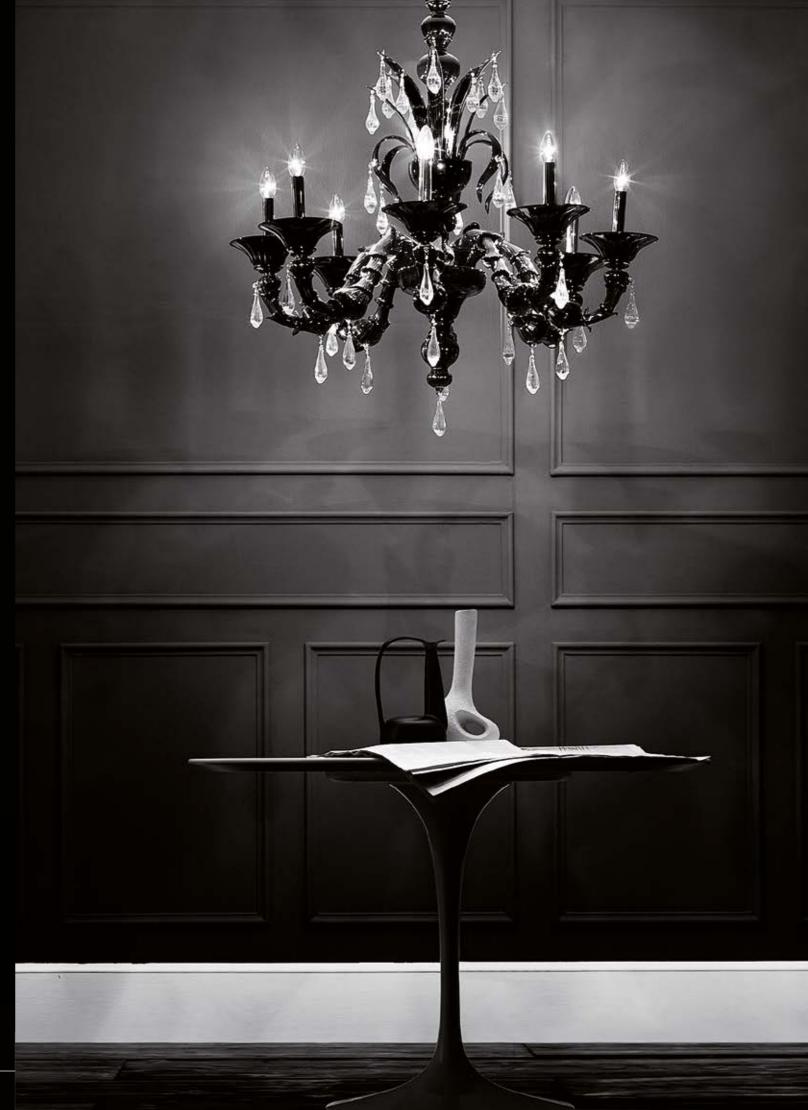

tioned and carefully put together. The result is an elegant, chic piece which features 24K gold leaf submerged in clear glass. Colour and finish are customizable, as well as size and configurations. Diameter 120cm.





2xMAX 46W E14



NAMES OF A DESCRIPTION OF A

Often appreciated for to its versatility, this "rezzonico" style chandelier features a very high number of components, handcrafted to perfection in order to result in a well-balanced, harmonious chandelier which is guaranteed to turn heads. This product is highly customisable and one of our best selling traditional chandeliers. This product comes in several configurations, including a wall lamp correspondent, and can be tailor made in a variety of sizes and colours.

CONTRACTOR OFFICE

099 6 Design by Francesco Dei Rossi











7055 is a classical looking characelier with coloured accents and stunning handcrafted details. Featuring ancommon and rather unique glass working techniques, some of the details on this piece are a really fascinating insight on the attention to detail which is put into artisanal glassmaking. Includes 24K gold leaf applications and is highly customisable. Configurations also include a wall lamp version and a table lamp version. Dimensions vary.





<u>رو</u> الک 102 ها

## Stunning handcrafted details.

7056 is a classical looking chandelier with coloured accents and stunning handcrafted details. Unlike its counterpart (7055), this beautiful and uniquely ornate piece features arms which point downwards. This design choice accommodates many clients' or designers' need to shine more lig