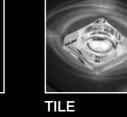

# The perfect choice for any interior.

Tile is a minimal spotlight featuring a thick glass slab with a square plan as decoration. Its formal and elegant look make it the perfect choice for virtually any interior, guaranteeing quality and stylishness. Diameter 11cm. Custom finishes available upon request.

TILE 1xMAX 50W GU10 Ceiling hole 7,5 cm diameter C€ □ 1033