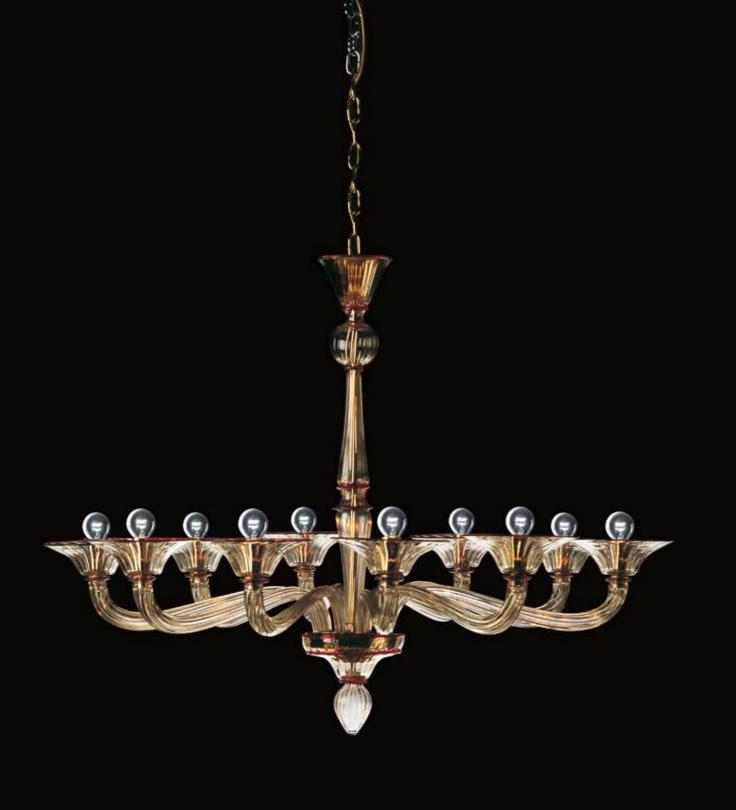

e is fairly simple but with a great elegant look, perfect for high end projects. Highly customizable, this classical chandelier comes in several configurations including a wall lamp version. Diameter 80cm, 95cm and 110cm.



084 K10 DxMAX 46W E14 رد ۲



## Versatile, compact classic chandelier.

7085 is an unique chandelier which was designed to be ceiling mounted. This unique feature allows placement in interiors with a lower ceiling height. A beautifully handmade piece which is highly functional without sacrificing its timeless elegance. A best seller for a wide variety of projects. Highly customizable, this classical chandelier comes in several configurations including a wall lamp version. Diameter 80cm, 92cm and 105cm.



Ø 92 36 1/4"

7085 K8 8xMAX 46W E1



7085 K10 10xMAX 46W F14





#### Masterfully crafted classic.

7086 is a traditional style chandelier with a moody and dramatic look. The way this piece is proportioned suggests its placement over an important section of a residential or hospitality space. Due to its high versatility, this simple yet captivating piece is the perfect choice for a bespoke interior. A sober, timeless, elegant look which is guaranteed to draw attention. Highly customizable, this classical chandelier comes in several configurations including a wall lamp version. Diameter 90cm, 100cm and 110cm.





### Simple and well balanced design.

7087 is a best seller at DE MAJO due to its simplicity and well balanced design. Many of these chandeliers are placed inside apartment homes, thanks to their compact nature and simple design. This produ