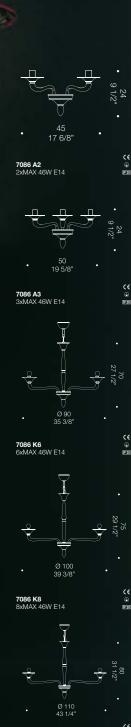

#### Masterfully crafted classic.

7086 is a traditional style chandelier with a moody and dramatic look. The way this piece is proportioned suggests its placement over an important section of a residential or hospitality space. Due to its high versatility, this simple yet captivating piece is the perfect choice for a bespoke interior. A sober, timeless, elegant look which is guaranteed to draw attention. Highly customizable, this classical chandelier comes in several configurations including a wall lamp version. Diameter 90cm, 100cm and 110cm.

7087 K6

7087 K10

7087 L 1xMAX 46W E14

7088

Design by de Majo Heritage

Ca Smith