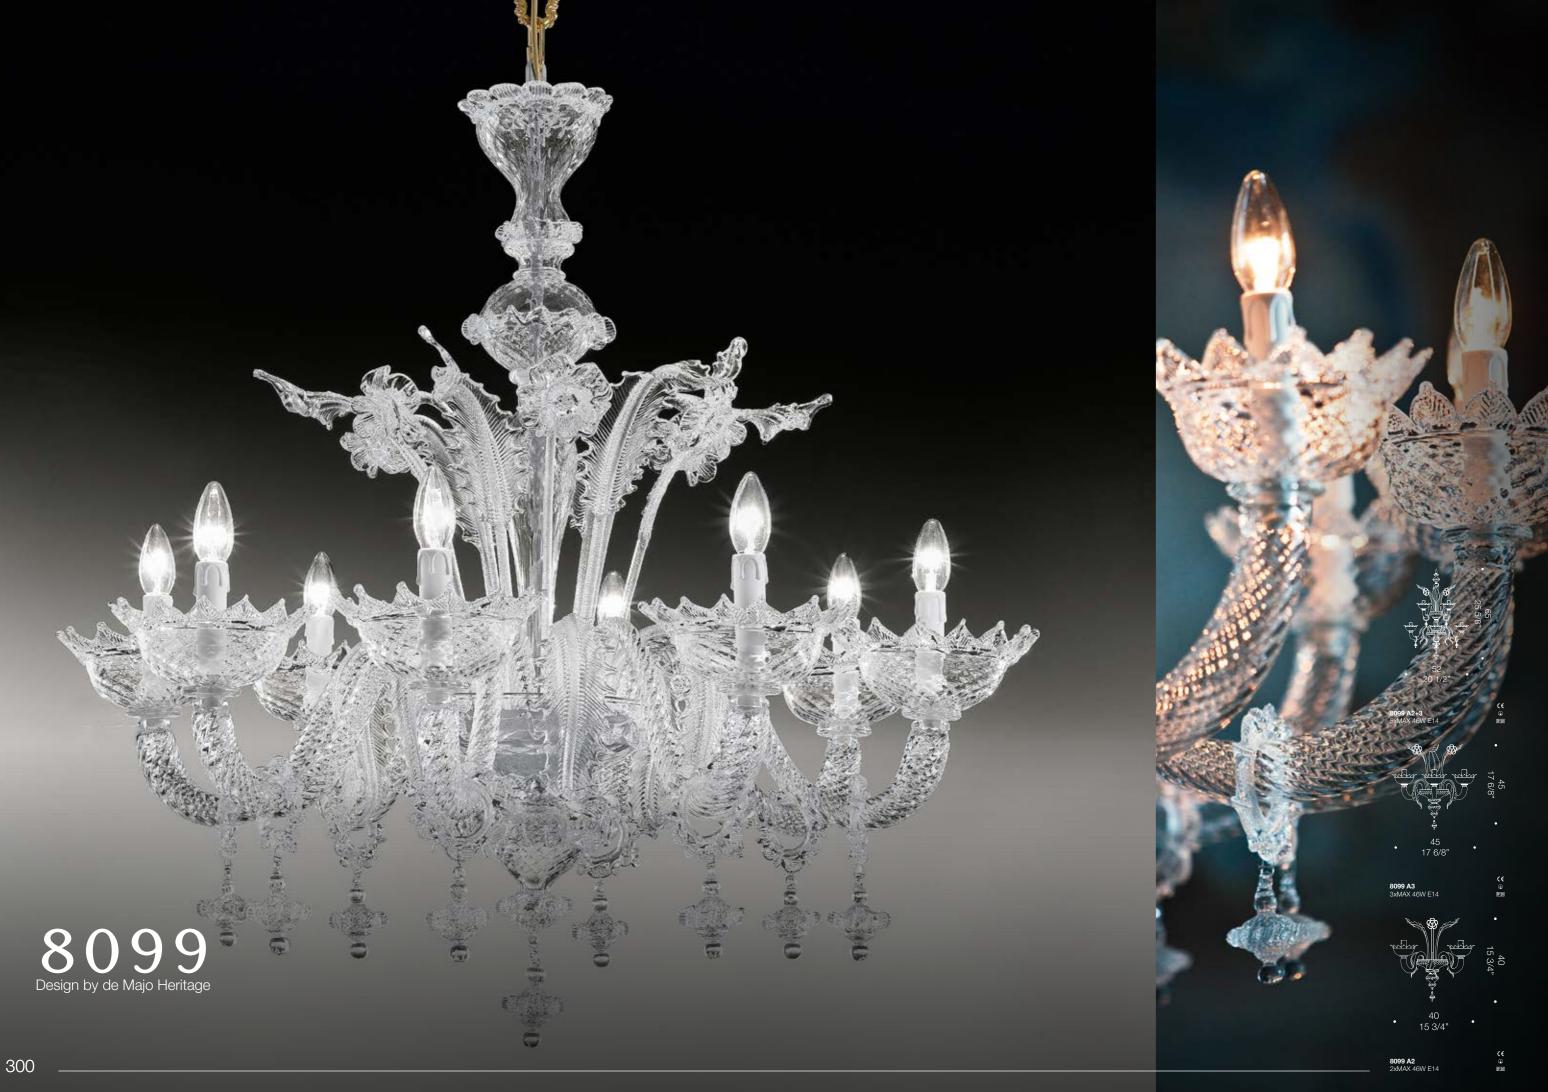

## Authentic Venetian luxury.

8099 is a traditional Venetian style chandelier which features stunning details and a very high level of craftmanship. A true masterpiece for a luxurious, traditional interior. "Rigadin ritorto" style arms and cups contribute to communicate extreme opulence, as well as beautifully crafted charms which dangle from each arm. Each component is deliberately designed with intricacy, resulting in a piece which is truly entertaining for the eye. The masterfully crafted details in this beautiful chandelier make it stand out and are inimitable. Available in custom finishes and sizes, as well as several different configurations including wall lamp versions.