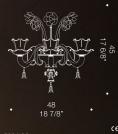

#### Astonishing craftsmanship.

8004 is a traditional style chandelier with incredibly beautiful details. Featuring a double glass cup and "rigadin" style arms, the floral patterns of this piece are truly astonishing. It comes in a beautiful colour palette including amethyst and aquamarine, enriched with 24k gold leaf applications throughout. This majestic piece is the perfect choice for a luxurious, traditional interior. Entirely handmade in Murano, 8004 is a masterpiece of craftsmanship, featuring unique glassmaking techniques which make this product stand out. Available in several different configurations including wall lamp versions. Diameter spans from 83cm to 130cm.