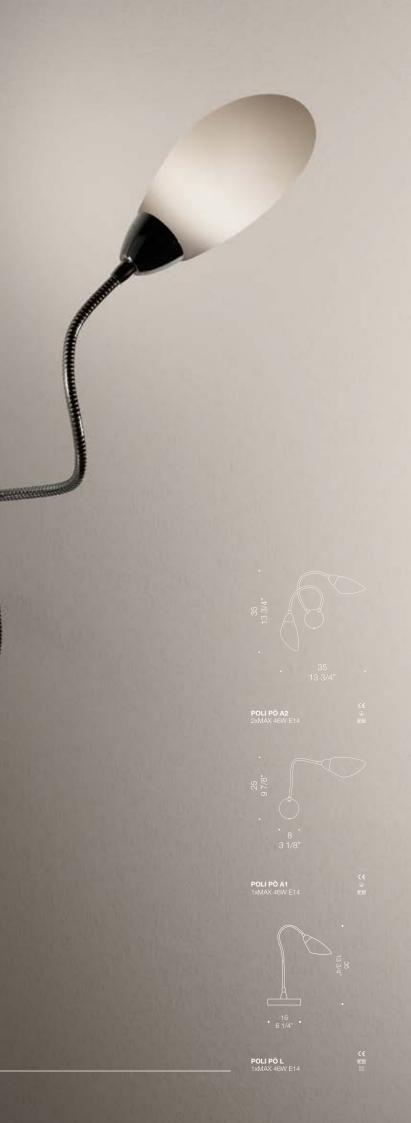

# 60's visionary design.

At the time, this product was something nobody had ever seen before, and contributed to building a reputation for our brand. Uniquely shaped handblown glass shades are fixed to adjustable metal arms, creating a playful and quirky statement piece. This lamp comes in a variety of configurations and sizes.

35 3 3/

Ø 55 21 5/8

POLI PÒ P6/A6 6xMAX 46W E1-

POLI PÒ P3/A3 3xMAX 46W E14

Stratosfera is a lamp inspired by space-age. The sleek diagonal patterns on this huge handblown sphere resemble the shapes of a planet. Finished in a glossy white triple-layer glass, this piece is a strong statement for home decor. Available in different configurations and sizes ranging from a diameter of 25cm to 50cm.