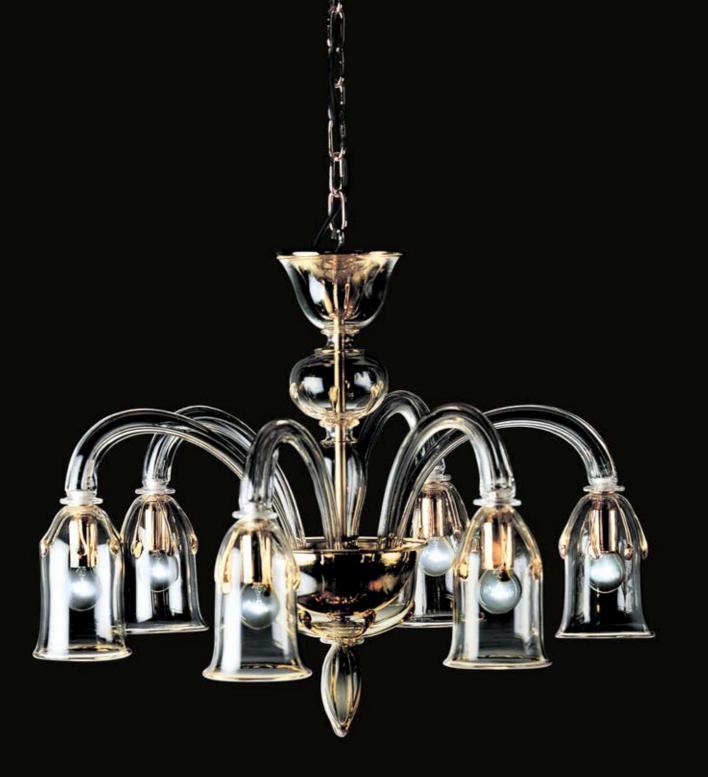

### Antiqued, precious look.

7081 is a beautiful chandelier which features traditional glassmaking techniques, including submerging 24K gold leaf in milky white glass, to obtain a rich and elegant antiqued effect.

The harmoniously proportioned look of this piece is what makes 7081 perfect for high-end residential or hospitality projects. A timeless piece for a sophisticated interior, a heirloom for future generations to cherish.