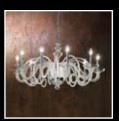

Glacè is handmade in Murano, and designed to be elegant, sober, minimal. The clean lines are extremely well proportioned and they create a grand volume without cluttering. This piece features glass lampshades and "rigadin ritorto" arms. Dimensions 110cm or 130cm.