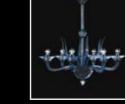

# A classic yet industrial feeling.

Bernini, named after renowned Italian artist & sculptor, is a unique looking chandelier-style pendant light. The industrial yet deeply organic look of this piece makes it a great choice when in need of an accent piece. Beautifully designed and handcrafted, the intricacy of the curves intertwining is rendered effortless by the transparency and refraction of its glass arms. LED powered from the inner core. Diameter 90cm.

BERNINI Included led 2700K CRI 90 1 x 18W 1800 lm + 1 x 9W 900lm