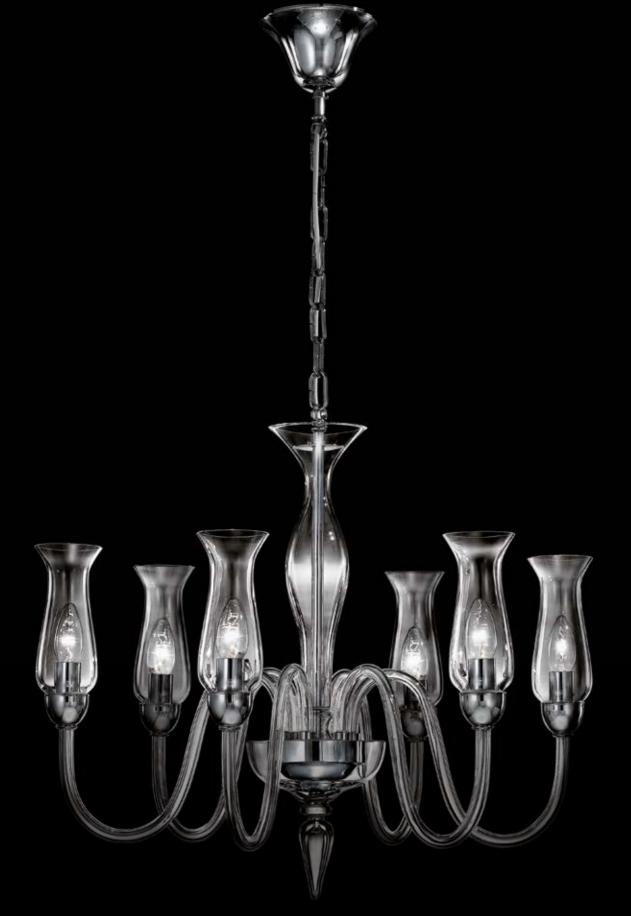

### Nostalgic Venetian feel.

An elegant, traditional and simple piece which decorates many homes in the Venetian territory. The nostalgic design of this chandelier is a relieveant testimony of authentic Venetian culture and style. Available in several different configurations, this piece is highly sought after due to its unique aesthetic and effortless elegance. Dimensions and configurations vary.

2612 K10 10xMAX 46W I

612 K16 6xMAX 46W E14

ŦŦ