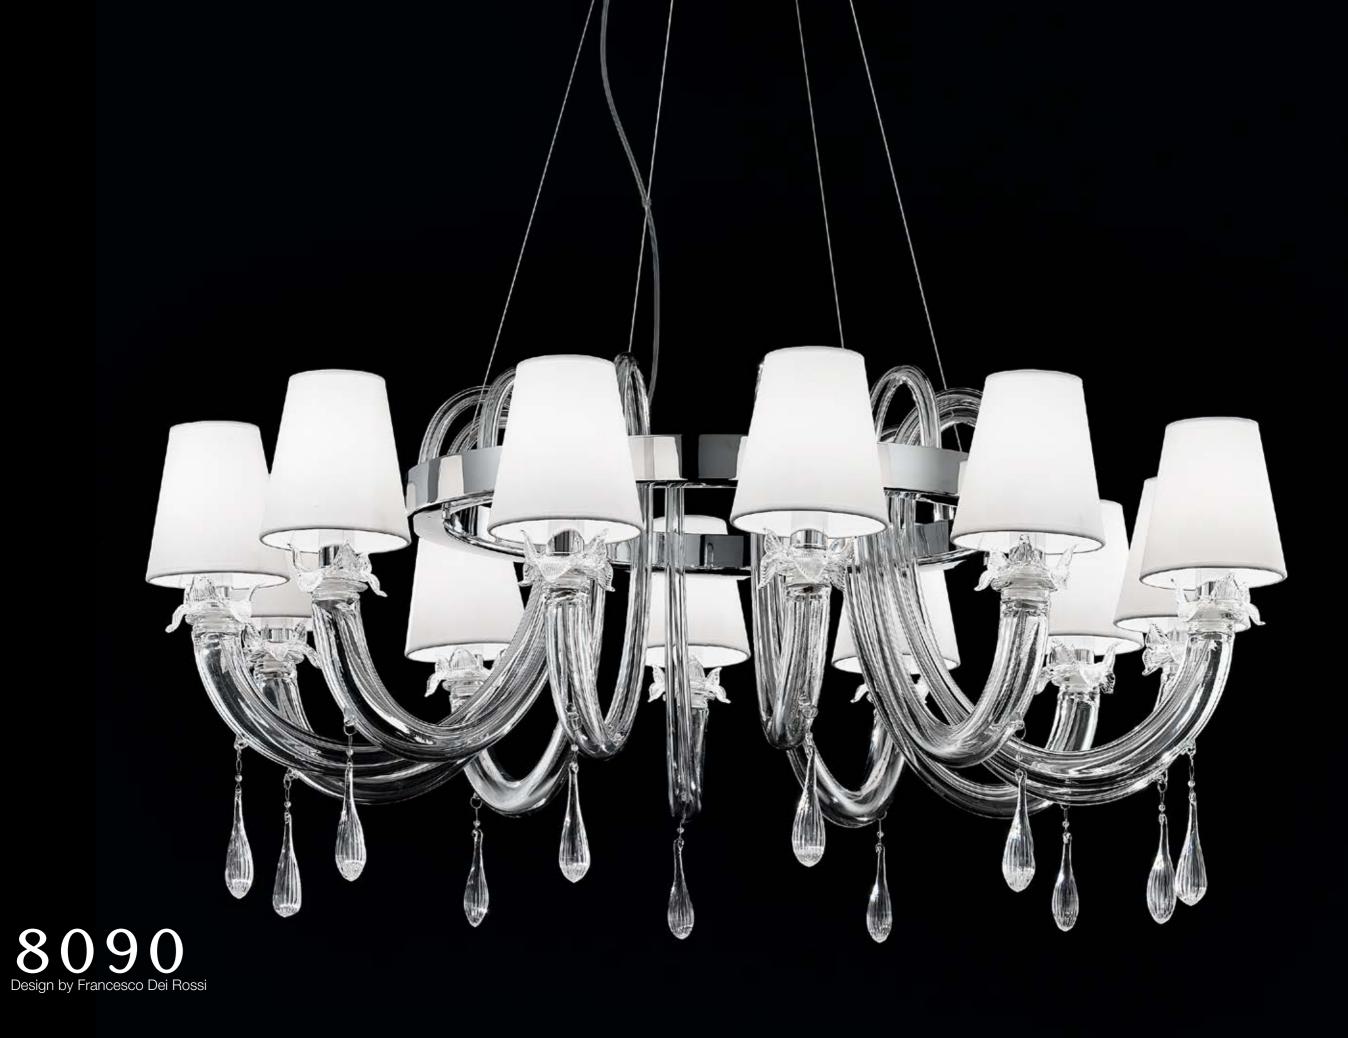

#### 8090 Design by Francesco Dei Rossi

## Functional concept for any interior.

8090 is often referred to as a deconstructed chandelier. The linear configuration of this product shows a new concept, which is not only visually pleasant, but very functional in many interiors. This product is available in two main shapes: toroidal or linear. In both cases, the "modularity" of this piece makes it a true asset when in need of a tailored dimension. Featuring ornate details such as "rigadin" style glass drops, smooth arms and an exclusive handmade glass element underneath the lampshades, this piece is a sophisticated option for a mid-century style interior. Available in custom finishes and sizes.

40 15 3/4"

8090 A1 1xMAX 46W E14

8089 K8 8xMAX 46W E14