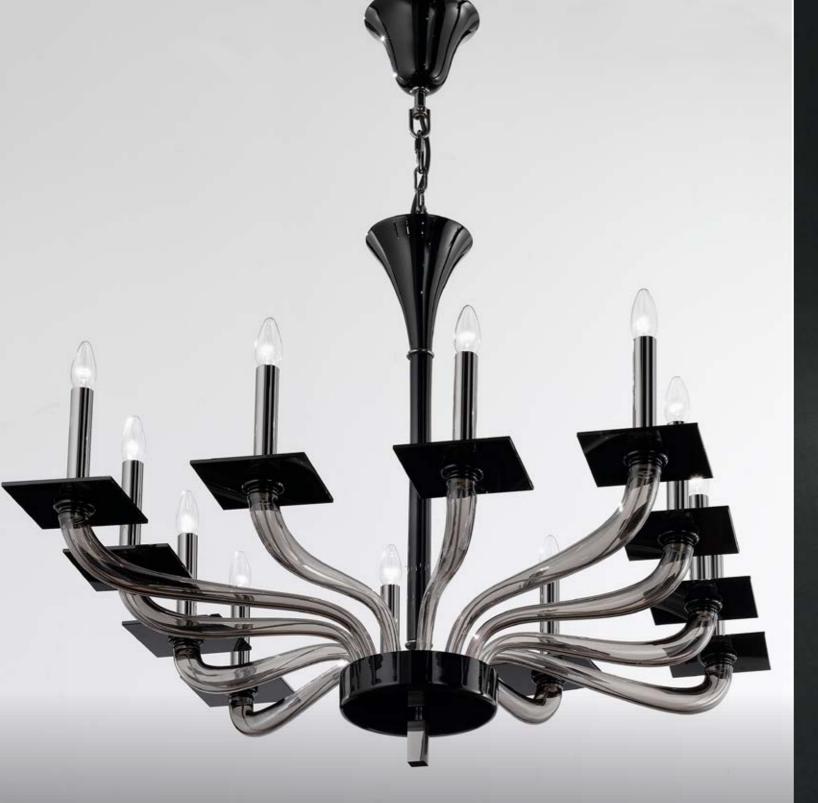

### Antiqued, precious look.

7081 is a beautiful chandelier which features traditional glassmaking techniques, including submerging 24K gold leaf in milky white glass, to obtain a rich and elegant antiqued effect.

The harmoniously proportioned look of this piece is what makes 7081 perfect for high-end residential or hospitality projects. A timeless piece for a sophisticated interior, a heirloom for future generations to cherish.

7081 K10 10xMAX 46W E14 رو ال