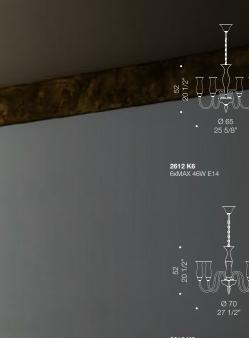

### Nostalgic Venetian feel.

An elegant, traditional and simple piece which decorates many homes in the Venetian territory. The nostalgic design of this chandelier is a relieveant testimony of authentic Venetian culture and style. Available in several different configurations, this piece is highly sought after due to its unique aesthetic and effortless elegance. Dimensions and configurations vary.

2612 K10 10xMAX 46W I

612 K16 6xMAX 46W E14

ŦŦ