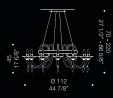

# Water inspired chandelier.

Acqua is an unique and beautifully crafted chandelier inspired by water. Featuring exclusive pendants which confer a sense of motion to this piece, the overall look of this product is truly what we define a "statement piece". Handmade in Murano, this chandelier is part of a series called "The Four Elements". Diameter 100cm. Highly customisable.

ACQUA Design by Roberto Assenza - Francesco Dei Rossi

ACQUA K8 8xMAX 46W E14