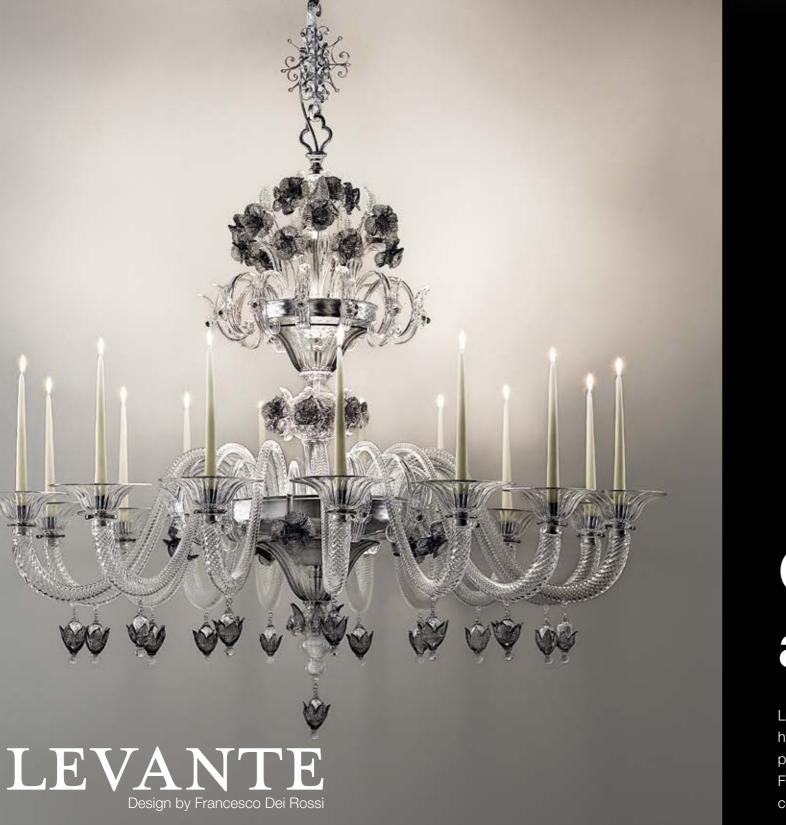

## Glamourus art piece.

Levante is "the chandelier" by definition. A beautiful and ornate piece which is highly customisable beyond imagination. The grey and darker grey tones of this piece make it a glamorous accent piece for residential or hospitality projects. Featuring the unique option to fit real candles, this piece also gives light from its centrepiece with a LED system which makes Levante shimmer. Dimensions vary.

Ø 93 36 5/8'

LEVANTE K9 DxMAX 46W E14