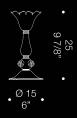

## A best seller luxury piece.

Gemma has been a best seller for decades at DE MAJO. The simple lines and suspension mechanism effortlessly communicate sobriety with a touch of luxury. This suspension lamp features two glass pieces, which work together nicely, being adequately proportioned. Diameter 18cm.