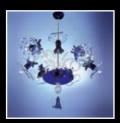

## Unico handmade chandelier.

ustomisable.

Aria is an unique and beautifu vanishing properties. This des Handmade in Murano, this cha Elements". Diameter 100cm. H

94

ed chandelier inspired by air and its light, ery captivating and effortlessly elegant. r is part of a series called "The Four

ARIA K8 8xMAX 46W E14 )) () ()