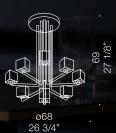

## Mid-century aesthetics.

lamp is composed by eight flawless glass squares which are each 1 cm thick. The shapes created by playing with these small glass components make this piece a playful yet very elegant piece. There are several configurations available with this design, including a table lamp, and a beautiful grand chandelier. The modern and well pr reportioned look of otto x otto has fascinated many clients during the past decade, making it one of our best sellers. Dimensions vary according to configuration.

pired by mid-cen

OTTO X OTTO

Design by Francesco Dei Ross

отто х отто

ОТТО Х ОТТО К8+8

**OTTO X OTTO K4+** 

OTTO X OTTO A 1x MAX 60W G9

Oxygene is a modern table lamp which is handblown with ancient Venetian techniques. This quirky yet elegant product has been a staple at DE MAJO. The paradox between a modern look and a traditional construction method is very significant for our brand, and symbolises the thriving contemporary taste without compromising our heritage. Diameter 22cm or 35cm, Height 28cm or 45cm