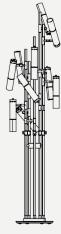

# VAUGHAN SUSPENSION LAMP

#### DIMENSIONS

HEIGHT: 11,8" | 30 cm WIDTH: 13,7" | 35 cm **DEPTH:** 51,2" | 130 cm

WEIGHT APPROX.: 190 kg | 418 lbs

STANDARD FINISHES **BODY:** Polished Brass

#### BULBS 🗐 🔿

17 x G9 LED bulbs, 4W Power, 3000K Colour Temperature, Non Dimmable (bulbs not included for North America)