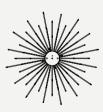

# ATOMIC CEILING SUSPENSION LAMP

DIMENSIONS HEIGHT: HEIGHT: 19,7" | 50 cm DIAM: 34,6" | 88 cm

#### WEIGHT

APPROX.: 20 kg | 44 lbs

#### STANDARD FINISHES

**BODY:** Glossy Black and Gold Plated SHADE: Glossy Black and Gold Powder Paint (inside)

BULBS 💷 🖻 8 x G9 Bulbs 40W (included)

(bulbs not included for North America)