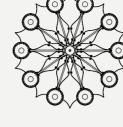

# ATOMIC PENDANT SUSPENSION LAMP

DIMENSIONS HEIGHT: 28.7" | 73 cm DIAM: 31.5" | 80 cm CORD HEIGHT: 39.4" | 100CM (ADJUSTABLE)

WEIGHT APPROX.: 25 kg | 55.1 lbs

STANDARD FINISHES BODY: Nickel Plated SHADE: Glossy Black

BULBS 💷 🕑 8 x G9 LED bulbs, 4W Power, 3000K Colour Temperature, Non Dimmable (bulbs not included for North America)