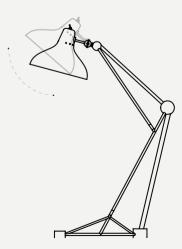

# **ABBEY SUSPENSION LAMP**

#### DIMENSIONS

HEIGHT: 11,3" | 28,8 cm WIDTH: 43,3" | 110,2 cm **DEPTH:** 74,6" | 189,5 cm

WEIGHT APPROX.: 15 kg | 33 lbs

STANDARD FINISHES **BODY:** Polished Brass SHADE: Glossy White

BULBS 🔍 6 x E14 Halogen Bulbs 28W (included)

(bulbs not included for North America)