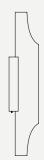

# **ABBEY SUSPENSION LAMP**

#### DIMENSIONS

HEIGHT: 11,3" | 28,8 cm WIDTH: 43,3" | 110,2 cm **DEPTH:** 74,6" | 189,5 cm

WEIGHT APPROX.: 15 kg | 33 lbs

STANDARD FINISHES **BODY:** Polished Brass SHADE: Glossy White

BULBS 🔍 6 x E14 Halogen Bulbs 28W (included)

(bulbs not included for North America)