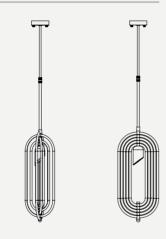

# BOTTI PENDANT SUSPENSION LAMP

#### DIMENSIONS

HEIGHT: 15.4"" | 39 cm DIAM: 16.9"" | 43 cm **CORD HEIGHT:** 39.4"" | 100cm (adjustable)

WEIGHT

APPROX.: 2,5 kg | 7.7 lbs

STANDARD FINISHES BODY: Gold Plated

BULBS ( 11 x E14 Silver Crown Bulbs (included) (E12 for USA not included) max 40W per bulb