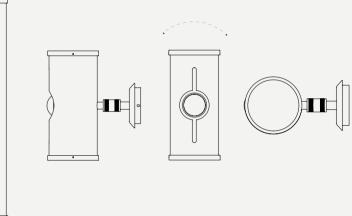

# **ATOMIC WALL LAMP**

#### DIMENSIONS

HEIGHT: 20" | 51 cm WIDTH: 18.7" | 47.5 cm LENGTH: 12.6" | 32 cm

# WEIGHT

APPROX.: 4,3 kg | 9.5 lbs

**BASIE WALL LAMP** 

# STANDARD FINISHES

BODY: Glossy Black and Gold Plated SHADE: Glossy Black and Gold Powder Paint (inside)

#### BULBS 💷 🕞

DIMENSIONS HEIGHT: 18.1" |46 cm

WEIGHT

WIDTH: 12.2" | 31 cm

LENGTH: 16.1" | 41 cm

APPROX.: 8 kg | 17.6 lbs

STANDARD FINISHES

BODY: Gold Plated

SHADE: White Matte

BULBS 🗐 🖻

7 X G9 LED bulbs (included), 4W Power, 3000K Color Temperature, Non Dimmable (bulbs not included for North America)