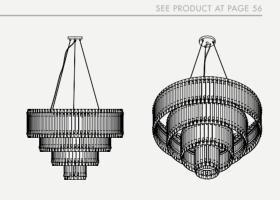

# BOTTI SUSPENSION LAMP

## DIMENSIONS

HEIGHT: 25,59" | 65 cm DIAM: 35,43" | 90 cm POLE HEIGHT: adjustable

WEIGHT APPROX.: 13 kg | 28.7 lbs

STANDARD FINISHES BODY: Gold Plated

BULBS 24 x E14 LED (included), Tubular 4W (bulbs not included for North America)

SEE PRODUCT AT PAGE 14

SEE PRODUCT AT PAGE 18

SEE PRODUCT AT PAGE 20

We have three Botti suspension models with the same amount of bulbs. The only difference between them is the diameter: 90cm | 150cm | 250cm