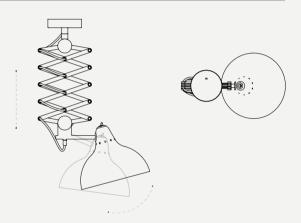

# CHARLES SUSPENSION LAMP

#### DIMENSIONS

HEIGHT: 15.7" | 40 cm DIAM.: 39.3" | 100 cm POLE HEIGHT: 35.4"" | 90cm

WEIGHT APPROX.: 18 kg | 39.6 lbs

STANDARD FINISHES BODY: Nickel Plated SHADE: Nickel Plated

BULBS 🔍 20 x E27 Bulbs (included) max 40W per bulb (E26 for USA not included) 

SEE PRODUCT AT PAGE 28