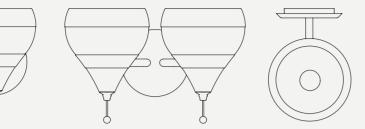

# ATOMIC ROUND SUSPENSION LAMP

DIMENSIONS HEIGHT: 14.6" | 37 cm DIAM: 59" | 150 cm

WEIGHT APPROX.: 25 kg | 55.1 lbs

STANDARD FINISHES BODY: Nickel Plated SHADE: Glossy Black

BULBS I 12 x G9 LED bulbs, 4W Power, 3000K Colour Temperature, Non Dimmable (bulbs not included for North America)

SEE PRODUCT AT PAGE 15

SEE PRODUCT AT PAGE 14

SEE PRODUCT AT PAGE 18

SEE PRODUCT AT PAGE 20

We have three Botti suspension models with the same amount of bulbs. The only difference between them is the diameter: 90cm | 150cm | 250cm