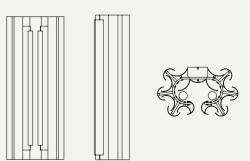

# VAUGHAN SUSPENSION LAMP

#### DIMENSIONS

HEIGHT: 11,8" | 30 cm WIDTH: 13,7" | 35 cm **DEPTH:** 51,2" | 130 cm

WEIGHT APPROX.: 190 kg | 418 lbs

STANDARD FINISHES **BODY:** Polished Brass

#### BULBS 🗐 🔿

17 x G9 LED bulbs, 4W Power, 3000K Colour Temperature, Non Dimmable (bulbs not included for North America)