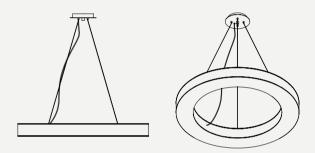

# **ABBEY SUSPENSION LAMP**

#### DIMENSIONS

HEIGHT: 11,3" | 28,8 cm WIDTH: 43,3" | 110,2 cm **DEPTH:** 74,6" | 189,5 cm

WEIGHT APPROX.: 15 kg | 33 lbs

STANDARD FINISHES **BODY:** Polished Brass SHADE: Glossy White

BULBS 🔍 6 x E14 Halogen Bulbs 28W (included)

(bulbs not included for North America)