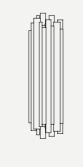

# **COLTRANE SUSPENSION LAMP**

#### DIMENSIONS

TUBE DIAM.: 3.2" | 8 cm Width: 39.4" | 100 cm CORD HEIGHT: 59" | 150cm (adjustable)

#### WEIGHT

APPROX.: 5 kg | 11lbs (per tube)

STANDARD FINISHES BODY: BLACK SHADE: GOLD

BULBS 💷 🖻 2x G9 LED bulbs, 4W Power, 3000K Colour Temperature, Non Dimmable (bulbs not included for North America)