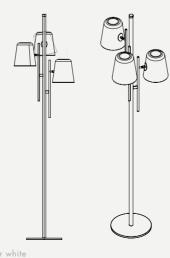

# ABBEY FLOOR LAMP

#### DIMENSIONS

HEIGHT: 76" | 193 cm WIDTH: 29.5" | 75 cm DEPTH: 16.5" | 42 cm

#### WEIGHT

APPROX.: 6,5 kg | 14.3 lbs

STANDARD FINISHES BODY: Gold Plated SHADE: Black Matte

BULBS 🔍

2 X E14 bulbs (included), 40W Power, 3000K Color Temperature, Non Dimmable (bulbs not included for North America)

# AMY FLOOR LAMP

#### DIMENSIONS

HEIGHT: 65" | 165 cm WIDTH: 11.8" | 30 cm DEPTH: 15.7" | 40 cm

#### WEIGHT

APPROX.: 6,5 kg | 14.3 lbs

# STANDARD FINISHES

BODY: Glossy Black and Gold Plated SHADE: Glossy Black and Gold

#### BULBS 🖝

2 x E14 Bulbs (included) (E12 for USA not included) max 40W per bulb