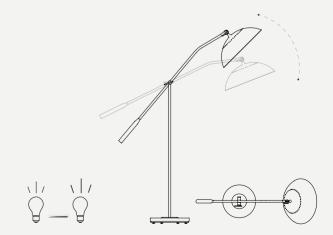

# **ARMSTRONG FLOOR LAMP**

## DIMENSIONS

HEIGHT: 59.1" | 150 cm WIDTH: 47.2" | 120 cm DIAM.: 13.8" | 35 cm

WEIGHT APPROX.: 13,5 kg | 29.8 lbs

#### STANDARD FINISHES

**BODY:** Nickel Plated and White Matte SHADE: White Matte COUNTERWEIGHT: White Matte

#### BULBS 🗐 🔿

4 X G9 LED bulbs (included), 4W Power, 3000K Color Temperature, Non Dimmable (bulbs not included for North America)

The light intensity of the lamps can be dimmed | The standard color of the switches can be black or white