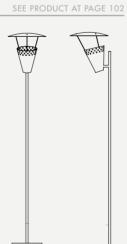

# NEIL SUSPENSION LAMP

#### DIMENSIONS

HEIGHT: 23,6" | 60 cm DIAM.: 47.3" | 120 cm POLE HEIGHT: 7.9"- 23.6" | 20-60 CM (ADJUSTABLE)

WEIGHT APPROX.: 15 kg | 33 lbs

STANDARD FINISHES BODY Gold Plated

SHADE: Glossy Black & Black Matte

BULBS 🔍 8 x E27 Bulbs (included) (E26 for USA not included) max 40W per bulb