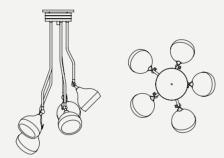

# ATOMIC ROUND SUSPENSION LAMP

DIMENSIONS HEIGHT: 14.6" | 37 cm DIAM: 59" | 150 cm

WEIGHT APPROX.: 25 kg | 55.1 lbs

STANDARD FINISHES BODY: Nickel Plated SHADE: Glossy Black

BULBS I 12 x G9 LED bulbs, 4W Power, 3000K Colour Temperature, Non Dimmable (bulbs not included for North America)

SEE PRODUCT AT PAGE 15