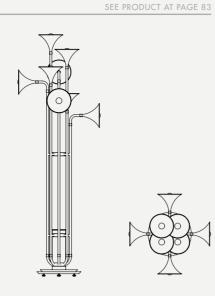

# ATOMIC ROUND SUSPENSION LAMP

DIMENSIONS HEIGHT: 14.6" | 37 cm DIAM: 59" | 150 cm

WEIGHT APPROX.: 25 kg | 55.1 lbs

STANDARD FINISHES BODY: Nickel Plated SHADE: Glossy Black

BULBS I 12 x G9 LED bulbs, 4W Power, 3000K Colour Temperature, Non Dimmable (bulbs not included for North America)

SEE PRODUCT AT PAGE 15