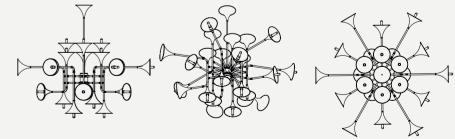

# **ABBEY SUSPENSION LAMP**

# ATOMIC CEILING SUSPENSION LAMP

DIMENSIONS HEIGHT: HEIGHT: 19,7" | 50 cm DIAM: 34,6" | 88 cm

# ATOMIC PENDANT SUSPENSION LAMP

DIMENSIONS HEIGHT: 28.7" | 73 cm DIAM: 31.5" | 80 cm CORD HEIGHT: 39.4" | 100CM (ADJUSTABLE)

WEIGHT APPROX.: 25 kg | 55.1 lbs

STANDARD FINISHES BODY: Nickel Plated SHADE: Glossy Black

# ATOMIC ROUND SUSPENSION LAMP

DIMENSIONS HEIGHT: 14.6" | 37 cm DIAM: 59" | 150 cm

WEIGHT APPROX.: 25 kg | 55.1 lbs

STANDARD FINISHES BODY: Nickel Plated SHADE: Glossy Black

BULBS I 12 x G9 LED bulbs, 4W Power, 3000K Colour Temperature, Non Dimmable (bulbs not included for North America)