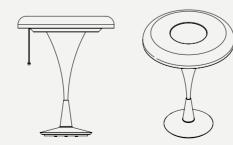

bulbs (included), 4W Power, 3000K Color Temperature, Non Dimmable (bulbs not included for North America)



SEE PRODUCT AT PAGE 128

SEE PRODUCT AT PAGE 126

# **BOTTI TABLE LAMP**

#### DIMENSIONS

HEIGHT: 27.6" | 67.5 cm DIAM.: 16.5" | 42 cm

WEIGHT APPROX.: 25 kg | 55 lbs

# STANDARD FINISHES

SHADE: Gold Plated BASE: Polished Marble and Gold Plated

BULBS 11 x E14 Silver Crown Bulbs (included) (E26 for USA not included) max 40W per bulb



SEE PRODUCT AT PAGE 130

# CARTER TABLE LAMP

DIMENSIONS HEIGHT: 19,6" | 50 cm

DIAM.: 15,7" | 40 cm

WEIGHT **APPROX.:** 19,6" | 50 cm

STANDARD FINISHES BODY: Gold Plated and Matte White SHADE: Gold Plated and Matte White

BULBS 💷 🕞 3 X G9 LED bulbs (included), 4W Power, 3000K Color Temperature, Non Dimmable (bulbs not included for North America)



The standard color of the switches can be black or white

# COLTRANE TABLE LAMP

DIMENSIONS

HEIGHT: 24.4" | 62 cm DIAM.: 7.5" | 19 cm

# WEIGHT

APPROX.: 5 kg | 6.6 lbs

#### STANDARD FINISHES

SHADE: Black Matte and Gold Powder Paint (inside) BASE: Gold plated

#### BULBS 🗐 🔿

3 x E14 Bulbs (included) (E26 for USA not included) max 40W per bulb

# DIANA TABLE LAMP

#### DIMENSIONS

HEIGHT: 16.9" | 43 cm WIDTH: 13.4" | 34 cm LENGTH:11" | 28 cm

#### WEIGHT

APPROX.: 1,5 kg | 3.3 lbs

#### STANDARD FINISHES

**BODY:** Nickel Plated SHADE: Glossy Red and White Matte (inside)

BULBS 🔍 1x E27 Bulb (included) (E26 for USA not included) max 40W per bulb

# DONNA TABLE LAMP

# DIMENSIONS

HEIGHT: 27.6 " | 70 cm DIAM.: 9.8 " | 25 cm

#### WEIGHT APPROX.: 20 kg | 44 lbs

STANDARD FINISHES BODY: