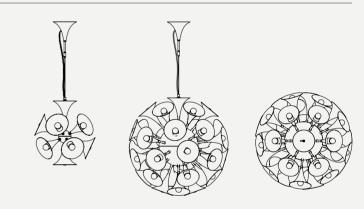

# GALLIANO ROUND SUSPENSION LAMP

DIMENSIONS

HEIGHT: 15,7" | 40 cm DIAM.: 31,5" | 80 cm

WEIGHT APPROX.: 60 kg | 132 lbs

STANDARD FINISHES BODY: Nickel Plated and White Matte (inside)

BULBS 💷 🖻

70 x G9 LED bulbs, 4W Power, 3000K Colour Temperature, Non Dimmable (bulbs not included for North America)

SEE PRODUCT AT PAGE 46