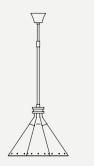

# **ABBEY SUSPENSION LAMP**

#### DIMENSIONS

HEIGHT: 11,3" | 28,8 cm WIDTH: 43,3" | 110,2 cm **DEPTH:** 74,6" | 189,5 cm

WEIGHT APPROX.: 15 kg | 33 lbs

STANDARD FINISHES **BODY:** Polished Brass SHADE: Glossy White

BULBS 🔍 6 x E14 Halogen Bulbs 28W (included)

(bulbs not included for North America)