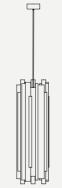

# BRUBECK PENDANT SUSPENSION LAMP

#### DIMENSIONS

HEIGHT: 17.3"" | 44 cm DIAM.: 5.1"" | 13 cm **CORD HEIGHT:** 39.4"" | 100cm (adjustable)

WEIGHT APPROX.: 4,5 kg | 9.9 lbs

# STANDARD FINISHES

BODY: Gold Plated

# BULBS III)

6 x G9 LED bulbs, 4W Power, 3000K Colour Temperature, Non Dimmable (bulbs not included for North America)

SEE PRODUCT AT PAGE 23