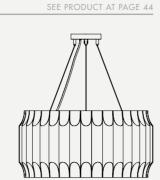

ANDARD FINISHES BODY: Gold Plated

BULBS 💷 🕞

42 x G9 LED bulbs, 4W Power, 3000K Colour Temperature, Non Dimmable (bulbs not included for North America)



# GALLIANO PENDANT SUSPENSION LAMP

#### DIMENSIONS

HEIGHT: 20.5" | 52 cm DIAM.: 6.3" | 16 cm **POLE HEIGHT:** 39.4" | 100 cm (adjustable)

WEIGHT APPROX.: 3 kg | 6.6 lbs

#### STANDARD FINISHES

BODY: Black Matte SHADE: Gold

BULBS 🖙

6x E27 Bulbs (included) max 40W per bulb (E26 for USA not included)



SEE PRODUCT AT PAGE 40







# GALLIANO ROUND SUSPENSION LAMP

DIMENSIONS

HEIGHT: 15,7" | 40 cm DIAM.: 31,5" | 80 cm

WEIGHT APPROX.: 60 kg | 132 lbs

STANDARD FINISHES BODY: Nickel Plated and White Matte (inside)

BULBS 💷 🖻

70 x G9 LED bulbs, 4W Power, 3000K Colour Temperature, Non Dimmable (bulbs not included for North America)



SEE PRODUCT AT PAGE 46

# HANNA CHANDELIER SUSPENSION LAMP

DIMENSIONS

HEIGHT: 45.3" | 115 cm DIAM.: 47.2" | 120 cm CORD HEIGHT: 35.4" | 90 cm

WEIGHT APPROX.: 81 kg | 178 lbs

STANDARD FINISHES BODY: Gold Plated SHADE: Glossy White

BULBS 🔍 41x E27 Bulb (1 per shade) (included) max 40W per bulb (E26 for USA not included)

# HANNA CEILING SUSPENSION LAMP

DIMENSIONS HEIGHT: 47.2" | 120 cm DIAM.: 19.7" | 50 cm

WEIGHT APPROX.: 18 kg | 39.6 lbs

STANDARD FINISHES BODY: Gold Plated SHADE: Glossy White

BULBS 🔍 5x E27 Bulbs (included) max 40W per bulb (E26 for USA not included)



# HENDRIX CHANDELIER SUSPENSION LAMP

#### DIMENSIONS

DIAM.: 27.2" | 69 cm HEIGHT: 19.7" | 50 cm CORD HEIGHT: 39.4" | 100 cm

WEIGHT

APPROX.: 35 kg | 77 lbs

STANDARD FINISHES **BODY:** Gold Plated

BULBS 🗐 🗐

1