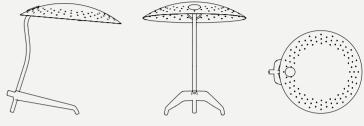

# GALLIANO ROUND SUSPENSION LAMP

DIMENSIONS

HEIGHT: 15,7" | 40 cm DIAM.: 31,5" | 80 cm

WEIGHT APPROX.: 60 kg | 132 lbs

STANDARD FINISHES BODY: Nickel Plated and White Matte (inside)

BULBS 💷 🖻

70 x G9 LED bulbs, 4W Power, 3000K Colour Temperature, Non Dimmable (bulbs not included for North America)

SEE PRODUCT AT PAGE 46