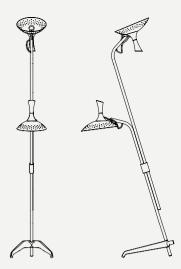

# ABBEY FLOOR LAMP

#### DIMENSIONS

HEIGHT: 76" | 193 cm WIDTH: 29.5" | 75 cm DEPTH: 16.5" | 42 cm

#### WEIGHT

APPROX.: 6,5 kg | 14.3 lbs

STANDARD FINISHES BODY: Gold Plated SHADE: Black Matte

BULBS 🔍

2 X E14 bulbs (included), 40W Power, 3000K Color Temperature, Non Dimmable (bulbs not included for North America)