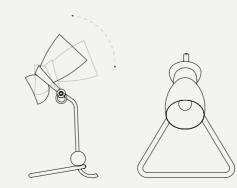

# STARDUST FLOOR LAMP

#### DIMENSIONS

HEIGHT: 66.5" | 169 cm DIAM.: 15.7" | 40 cm

WEIGHT APPROX.: 18 kg | 40 lbs

STANDARD FINISHES BODY: Gold Plated BASE: Black Glossy

BULBS 🔊 7 x E14 Bulbs (included) (E12 for USA not included) max 40W per bulb

The light intensity of the lamps can be dimmed | The standard color of the switches can be black or white

MAKE IT YOUR OWN - CUSTOMIZE YOUR FAVORITE LIGHTING DESIGN See our materials & finishes at page 154