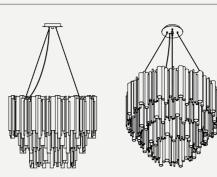

# BOTTI SUSPENSION LAMP

## DIMENSIONS

HEIGHT: 25,59" | 65 cm DIAM: 35,43" | 90 cm POLE HEIGHT: adjustable

WEIGHT APPROX.: 13 kg | 28.7 lbs

STANDARD FINISHES BODY: Gold Plated

BULBS 24 x E14 LED (included), Tubular 4W (bulbs not included for North America)

SEE PRODUCT AT PAGE 14

SEE PRODUCT AT PAGE 18

SEE PRODUCT AT PAGE 20

We have three Botti suspension models with the same amount of bulbs. The only difference between them is the diameter: 90cm | 150cm | 250cm