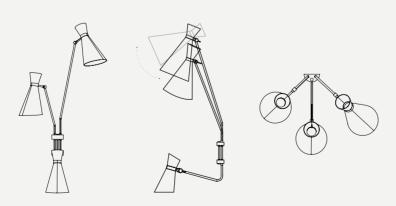

# CHARLES SUSPENSION LAMP

#### DIMENSIONS

HEIGHT: 15.7" | 40 cm DIAM.: 39.3" | 100 cm POLE HEIGHT: 35.4"" | 90cm

WEIGHT APPROX.: 18 kg | 39.6 lbs

STANDARD FINISHES BODY: Nickel Plated SHADE: Nickel Plated

BULBS 🔍 20 x E27 Bulbs (included) max 40W per bulb (E26 for USA not included) 

# **CLARK SUSPENSION LAMP**

#### DIMENSIONS

HEIGHT: 27.5" | 70 cm DIAM.: 19.6" | 50 cm **POLE HEIGHT:** 27.5"" | 70 cm (adjustable)

WEIGHT APPROX.: 7 kg | 15.4 lbs

STANDARD FINISHES **BODY:** Gold Plated

BULBS 10 X E14 (included), Tubular, 4W Power per bulb