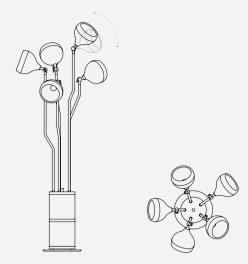

# ATOMIC CEILING SUSPENSION LAMP

DIMENSIONS HEIGHT: HEIGHT: 19,7" | 50 cm DIAM: 34,6" | 88 cm

#### WEIGHT

APPROX.: 20 kg | 44 lbs

#### STANDARD FINISHES

**BODY:** Glossy Black and Gold Plated SHADE: Glossy Black and Gold Powder Paint (inside)

BULBS 💷 🖻 8 x G9 Bulbs 40W (included)

(bulbs not included for North America)