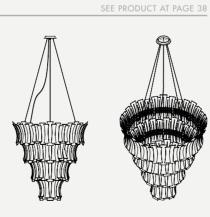

# BOTTI SUSPENSION LAMP

## DIMENSIONS

HEIGHT: 25,59" | 65 cm DIAM: 35,43" | 90 cm POLE HEIGHT: adjustable

WEIGHT APPROX.: 13 kg | 28.7 lbs

STANDARD FINISHES BODY: Gold Plated

BULBS 24 x E14 LED (included), Tubular 4W (bulbs not included for North America)

SEE PRODUCT AT PAGE 14

SEE PRODUCT AT PAGE 18

SEE PRODUCT AT PAGE 20

We have three Botti suspension models with the same amount of bulbs. The only difference between them is the diameter: 90cm | 150cm | 250cm