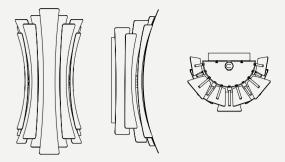

# ATOMIC ROUND SUSPENSION LAMP

DIMENSIONS HEIGHT: 14.6" | 37 cm DIAM: 59" | 150 cm

WEIGHT APPROX.: 25 kg | 55.1 lbs

STANDARD FINISHES BODY: Nickel Plated SHADE: Glossy Black

BULBS I 12 x G9 LED bulbs, 4W Power, 3000K Colour Temperature, Non Dimmable (bulbs not included for North America)

SEE PRODUCT AT PAGE 15