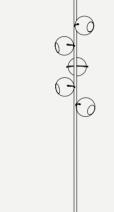

## DIMENSIONS

HEIGHT: 19.6" | 50 cm (min) 35.4" | 90 cm (max) WIDTH: 11.8" | 30 cm LENGTH: 17.7" | 45 cm

DIANA SUSPENSION LAMP

#### STANDARD FINISHES

**BODY:** Nickel Plated SHADE: Glossy Red & White Matte

BULBS 🔍 1 x E27 Bulb (included) max 40W per bulb (E26 for USA not included)