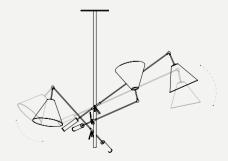

# **ABBEY SUSPENSION LAMP**

#### DIMENSIONS

HEIGHT: 11,3" | 28,8 cm WIDTH: 43,3" | 110,2 cm **DEPTH:** 74,6" | 189,5 cm

WEIGHT APPROX.: 15 kg | 33 lbs

STANDARD FINISHES **BODY:** Polished Brass SHADE: Glossy White

BULBS 🔍 6 x E14 Halogen Bulbs 28W (included)

(bulbs not included for North America)