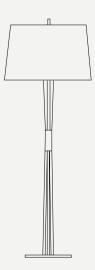

ed and White Matte (inside)

BULBS 🔍 19 x G9 Bulbs (included) (for USA not included) max 40W per bulb



# **NEIL FLOOR LAMP**

DIMENSIONS HEIGHT: 69.3" | 176 cm DIAM.: 26" | 65 cm

WEIGHT APPROX.: 20 kg | 44.1 lbs

STANDARD FINISHES BODY: Gold Plated SHADE: Black Glossy and White Matte (inside) WIRE: Black

BULBS ඟ 3 x E27 Bulbs (included) (E26 for USA not included) max 40W per bulb

4x E27 Bulbs (included) (E26 for USA not included)max 40W per bulb

The light intensity of the lamps can be dimmed | The standard color of the switches can be black or white

MAKE IT YOUR OWN - CUSTOMIZE YOUR FAVORITE LIGHTING DESIGN See our materials & finishes at page 154

The light intensity of the lamps can be dimmed | The standard color of the switches can be black or white





SEE PRODUCT AT PAGE 104







# PASTORIUS FLOOR LAMP

DIMENSIONS

HEIGHT: 70.1" | 178 cm WIDTH: 24.4" | 62 cm LENGTH:11.8" | 30 cm

WEIGHT APPROX.: 6 kg | 13.2 lbs

STANDARD FINISHES BODY: Nickel Plated SHADE: Black Matte and Glossy White (inside) | Acrylic

SCOFIELD FLOOR LAMP

BULBS 🔍

2 x E27 Bulbs (included) (E26 for USA not included) max 40W per bulb

SEE PRODUCT AT PAGE 107

DIMENSIONS HEIGHT: 70.9" | 180 cm WIDTH: 51.2" | 130 cm LENGTH: 39.4" | 100 cm

SINATRA FLOOR LAMP

WEIGHT APPROX.: 12 kg | 26.5 lbs

#### STANDARD FINISHES

BODY: Nickel Plated SHADE: Glossy Red and White Matte (inside) COUNTERWEIGHT: Glossy Red

#### BULBS 🔍

3 x E27 Bulbs (included) (E26 for USA not included) max 40W per bulb

# SIMONE FLOOR LAMP

DIMENSIONS

HEIGHT: 70.9" | 180 cm WIDTH: 51.2" | 130 cm LENGTH: 39.4" | 100 cm

WEIGHT