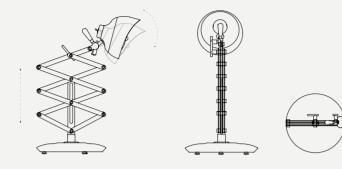

# **COLTRANE SUSPENSION LAMP**

#### DIMENSIONS

TUBE DIAM.: 3.2" | 8 cm Width: 39.4" | 100 cm CORD HEIGHT: 59" | 150cm (adjustable)

#### WEIGHT

APPROX.: 5 kg | 11lbs (per tube)

STANDARD FINISHES BODY: BLACK SHADE: GOLD

BULBS 💷 🖻 2x G9 LED bulbs, 4W Power, 3000K Colour Temperature, Non Dimmable (bulbs not included for North America)