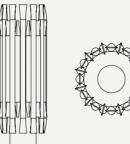

# GALLIANO ROUND SUSPENSION LAMP

DIMENSIONS

HEIGHT: 15,7" | 40 cm DIAM.: 31,5" | 80 cm

WEIGHT APPROX.: 60 kg | 132 lbs

STANDARD FINISHES BODY: Nickel Plated and White Matte (inside)

BULBS 💷 🖻

70 x G9 LED bulbs, 4W Power, 3000K Colour Temperature, Non Dimmable (bulbs not included for North America)

SEE PRODUCT AT PAGE 46