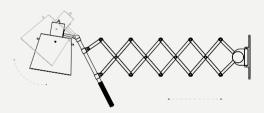

# VAUGHAN SUSPENSION LAMP

#### DIMENSIONS

HEIGHT: 11,8" | 30 cm WIDTH: 13,7" | 35 cm **DEPTH:** 51,2" | 130 cm

WEIGHT APPROX.: 190 kg | 418 lbs

STANDARD FINISHES **BODY:** Polished Brass

#### BULBS 🗐 🔿

17 x G9 LED bulbs, 4W Power, 3000K Colour Temperature, Non Dimmable (bulbs not included for North America)