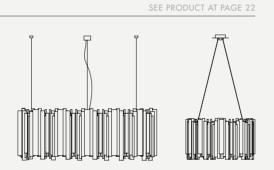

# BRUBECK PENDANT SUSPENSION LAMP

#### DIMENSIONS

HEIGHT: 17.3"" | 44 cm DIAM.: 5.1"" | 13 cm **CORD HEIGHT:** 39.4"" | 100cm (adjustable)

WEIGHT APPROX.: 4,5 kg | 9.9 lbs

# STANDARD FINISHES

BODY: Gold Plated

# BULBS III)

6 x G9 LED bulbs, 4W Power, 3000K Colour Temperature, Non Dimmable (bulbs not included for North America)

SEE PRODUCT AT PAGE 23