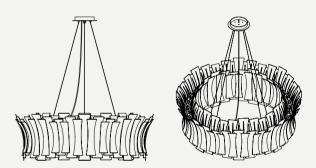

# **ABBEY SUSPENSION LAMP**

#### DIMENSIONS

HEIGHT: 11,3" | 28,8 cm WIDTH: 43,3" | 110,2 cm **DEPTH:** 74,6" | 189,5 cm

WEIGHT APPROX.: 15 kg | 33 lbs

STANDARD FINISHES **BODY:** Polished Brass SHADE: Glossy White

BULBS 🔍 6 x E14 Halogen Bulbs 28W (included)

(bulbs not included for North America)