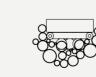

# **CANNONBALL SUSPENSION LAMP**

## DIMENSIONS

HEIGHT: 51,1" | 130 cm DIAM.: 51,1" | 130 cm CORD HEIGHT: 39,4" | 100 cm"

WEIGHT APPROX.: 18 kg | 39.6 lbs

STANDARD FINISHES BODY: Gold Plated

BULBS 🗐 🔿 48 x G4 LED Bulbs (included) (bulbs not included for North America) max 40W per bulb

SEE PRODUCT AT PAGE 26