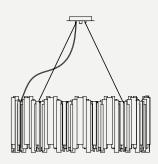

# BRUBECK PENDANT SUSPENSION LAMP

#### DIMENSIONS

HEIGHT: 17.3"" | 44 cm DIAM.: 5.1"" | 13 cm **CORD HEIGHT:** 39.4"" | 100cm (adjustable)

WEIGHT APPROX.: 4,5 kg | 9.9 lbs

# STANDARD FINISHES

BODY: Gold Plated

# BULBS III)

6 x G9 LED bulbs, 4W Power, 3000K Colour Temperature, Non Dimmable (bulbs not included for North America)

SEE PRODUCT AT PAGE 23