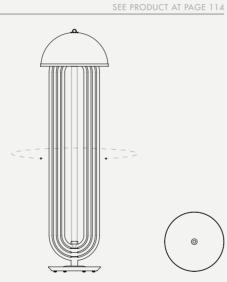

# BOTTI SUSPENSION LAMP

## DIMENSIONS

HEIGHT: 25,59" | 65 cm DIAM: 35,43" | 90 cm POLE HEIGHT: adjustable

WEIGHT APPROX.: 13 kg | 28.7 lbs

STANDARD FINISHES BODY: Gold Plated

BULBS 24 x E14 LED (included), Tubular 4W (bulbs not included for North America)

SEE PRODUCT AT PAGE 14

SEE PRODUCT AT PAGE 18

SEE PRODUCT AT PAGE 20

We have three Botti suspension models with the same amount of bulbs. The only difference between them is the diameter: 90cm | 150cm | 250cm