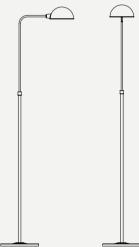

# ABBEY FLOOR LAMP

#### DIMENSIONS

HEIGHT: 76" | 193 cm WIDTH: 29.5" | 75 cm DEPTH: 16.5" | 42 cm

#### WEIGHT

APPROX.: 6,5 kg | 14.3 lbs

STANDARD FINISHES BODY: Gold Plated SHADE: Black Matte

BULBS 🔍

2 X E14 bulbs (included), 40W Power, 3000K Color Temperature, Non Dimmable (bulbs not included for North America)