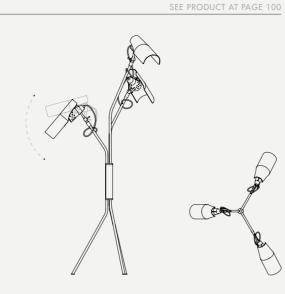

# JACKSON FLOOR LAMP

#### DIMENSIONS

HEIGHT: 70,8" | 180 cm WIDTH: 31.4" | 80 cm DEPTH: 31.4" | 80 cm

WEIGHT APPROX.: 12 kg | 26.5 lbs

STANDARD FINISHES

BODY: Black Matte and Gold Plated SHADE: Black Matte and Gold Plated WIRE: Red

BULBS 🗐 3x GU10 Bulbs (included) (for USA not included) max 40W per bulb

#### SEE PRODUCT AT PAGE 101