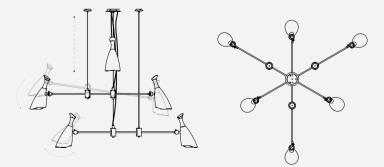

# **CANNONBALL SUSPENSION LAMP**

## DIMENSIONS

HEIGHT: 51,1" | 130 cm DIAM.: 51,1" | 130 cm CORD HEIGHT: 39,4" | 100 cm"

WEIGHT APPROX.: 18 kg | 39.6 lbs

STANDARD FINISHES BODY: Gold Plated

BULBS 🗐 🔿 48 x G4 LED Bulbs (included) (bulbs not included for North America) max 40W per bulb

SEE PRODUCT AT PAGE 26