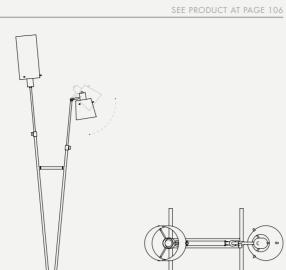

# PASTORIUS FLOOR LAMP

DIMENSIONS

HEIGHT: 70.1" | 178 cm WIDTH: 24.4" | 62 cm LENGTH:11.8" | 30 cm

WEIGHT APPROX.: 6 kg | 13.2 lbs

STANDARD FINISHES BODY: Nickel Plated SHADE: Black Matte and Glossy White (inside) | Acrylic

SCOFIELD FLOOR LAMP

BULBS 🔍

2 x E27 Bulbs (included) (E26 for USA not included) max 40W per bulb

SEE PRODUCT AT PAGE 107

DIMENSIONS HEIGHT: 70.9" | 180 cm WIDTH: 51.2" | 130 cm LENGTH: 39.4" | 100 cm

SINATRA FLOOR LAMP