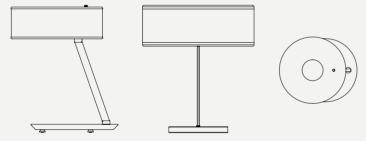

# ABBEY FLOOR LAMP

#### DIMENSIONS

HEIGHT: 76" | 193 cm WIDTH: 29.5" | 75 cm DEPTH: 16.5" | 42 cm

#### WEIGHT

APPROX.: 6,5 kg | 14.3 lbs

STANDARD FINISHES BODY: Gold Plated SHADE: Black Matte

BULBS 🔍

2 X E14 bulbs (included), 40W Power, 3000K Color Temperature, Non Dimmable (bulbs not included for North America)