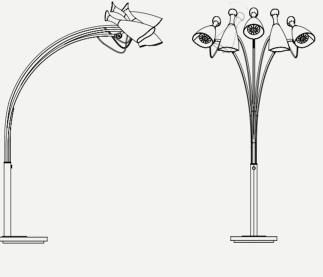

# BRUBECK SPIRAL SUSPENSION LAMP

#### DIMENSIONS

HEIGHT: 105,12" | 267 cm DIAM.: 59,06" | 150 cm CORD HEIGHT: (adjustable)

WEIGHT

APPROX.: 190 kg | 418 lbs

STANDARD FINISHES **BODY:** Gold Plated

BULBS

LED TAPE (included), 14W Power, 3000K Color Temperature, Non Dimmable (bulbs not included for North America)