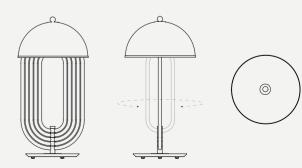

# ATOMIC CEILING SUSPENSION LAMP

DIMENSIONS HEIGHT: HEIGHT: 19,7" | 50 cm DIAM: 34,6" | 88 cm

#### WEIGHT

APPROX.: 20 kg | 44 lbs

#### STANDARD FINISHES

**BODY:** Glossy Black and Gold Plated SHADE: Glossy Black and Gold Powder Paint (inside)

BULBS 💷 🖻 8 x G9 Bulbs 40W (included)

(bulbs not included for North America)

# **ATOMIC TABLE LAMP**

DIMENSIONS

HEIGHT: 17.5" | 44.5 cm Width: 22.2" | 56.5 cm

# WEIGHT

APPROX.: 9 kg | 20 lbs

#### STANDARD FINISHES

BODY: Glossy Black and Gold Plated) SHADE: Glossy Black and Gold Powder Paint (inside)

#### BULBS 🗐 🔿

4 X G9 LED bulbs (included), 4W Power, 3000K Color Temperature, Non Dimmable (bulbs not included for North America)