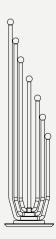

# ATOMIC ROUND SUSPENSION LAMP

DIMENSIONS HEIGHT: 14.6" | 37 cm DIAM: 59" | 150 cm

WEIGHT APPROX.: 25 kg | 55.1 lbs

STANDARD FINISHES BODY: Nickel Plated SHADE: Glossy Black

BULBS I 12 x G9 LED bulbs, 4W Power, 3000K Colour Temperature, Non Dimmable (bulbs not included for North America)

SEE PRODUCT AT PAGE 15