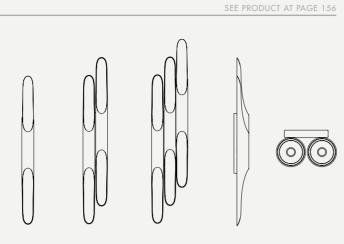

SEE PRODUCT AT PAGE 14

SEE PRODUCT AT PAGE 18

SEE PRODUCT AT PAGE 20

We have three Botti suspension models with the same amount of bulbs. The only difference between them is the diameter: 90cm | 150cm | 250cm