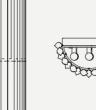

# **ABBEY SUSPENSION LAMP**

#### DIMENSIONS

HEIGHT: 11,3" | 28,8 cm WIDTH: 43,3" | 110,2 cm **DEPTH:** 74,6" | 189,5 cm

WEIGHT APPROX.: 15 kg | 33 lbs

STANDARD FINISHES **BODY:** Polished Brass SHADE: Glossy White

BULBS 🔍 6 x E14 Halogen Bulbs 28W (included)

(bulbs not included for North America)