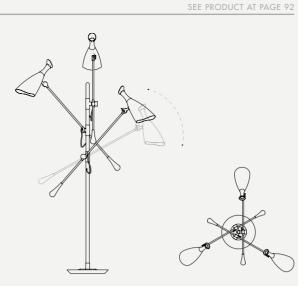

# BRUBECK CHANDELIER SUSPENSION LAMP

DIMENSIONS

HEIGHT: 31.5"" | 80cm DIAM.: 39.3"" | 100 cm **CORD HEIGHT:** 39.4"" | 100cm (adjustable)

WEIGHT APPROX.: 85 kg | 187 lbs

STANDARD FINISHES BODY: Gold Plated

BULBS 💷 🕞 45 x G9 LED bulbs, 4W Power, 3000K Colour Temperature, Non Dimmable (bulbs not included for North America)

SEE PRODUCT AT PAGE 19