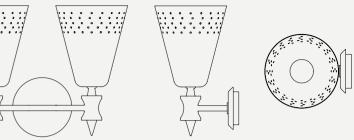

# ATOMIC CEILING SUSPENSION LAMP

DIMENSIONS HEIGHT: HEIGHT: 19,7" | 50 cm DIAM: 34,6" | 88 cm

#### WEIGHT

APPROX.: 20 kg | 44 lbs

#### STANDARD FINISHES

**BODY:** Glossy Black and Gold Plated SHADE: Glossy Black and Gold Powder Paint (inside)

BULBS 💷 🖻 8 x G9 Bulbs 40W (included)

(bulbs not included for North America)

# ATOMIC ROUND SUSPENSION LAMP

DIMENSIONS HEIGHT: 14.6" | 37 cm DIAM: 59" | 150 cm

WEIGHT APPROX.: 25 kg | 55.1 lbs

STANDARD FINISHES BODY: Nickel Plated SHADE: Glossy Black

BULBS I 12 x G9 LED bulbs, 4W Power, 3000K Colour Temperature, Non Dimmable (bulbs not included for North America)