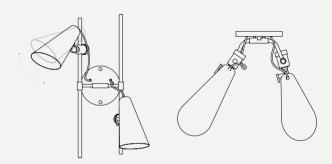

# NEIL SUSPENSION LAMP

#### DIMENSIONS

HEIGHT: 23,6" | 60 cm DIAM.: 47.3" | 120 cm POLE HEIGHT: 7.9"- 23.6" | 20-60 CM (ADJUSTABLE)

WEIGHT APPROX.: 15 kg | 33 lbs

STANDARD FINISHES BODY Gold Plated

SHADE: Glossy Black & Black Matte

BULBS 🔍 8 x E27 Bulbs (included) (E26 for USA not included) max 40W per bulb