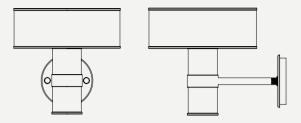

# **ATOMIC WALL LAMP**

#### DIMENSIONS

HEIGHT: 20" | 51 cm WIDTH: 18.7" | 47.5 cm LENGTH: 12.6" | 32 cm

# WEIGHT

APPROX.: 4,3 kg | 9.5 lbs

**BASIE WALL LAMP** 

# STANDARD FINISHES

BODY: Glossy Black and Gold Plated SHADE: Glossy Black and Gold Powder Paint (inside)

#### BULBS 💷 🕞

DIMENSIONS HEIGHT: 18.1" |46 cm

WEIGHT

WIDTH: 12.2" | 31 cm

LENGTH: 16.1" | 41 cm

APPROX.: 8 kg | 17.6 lbs

STANDARD FINISHES

BODY: Gold Plated