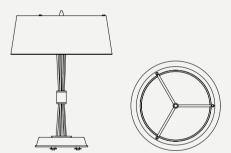

# ABBEY FLOOR LAMP

#### DIMENSIONS

HEIGHT: 76" | 193 cm WIDTH: 29.5" | 75 cm DEPTH: 16.5" | 42 cm

#### WEIGHT

APPROX.: 6,5 kg | 14.3 lbs

STANDARD FINISHES BODY: Gold Plated SHADE: Black Matte

BULBS 🔍

2 X E14 bulbs (included), 40W Power, 3000K Color Temperature, Non Dimmable (bulbs not included for North America)