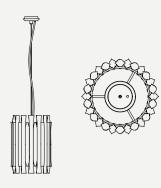

# ATOMIC CEILING SUSPENSION LAMP

DIMENSIONS HEIGHT: HEIGHT: 19,7" | 50 cm DIAM: 34,6" | 88 cm

#### WEIGHT

APPROX.: 20 kg | 44 lbs

#### STANDARD FINISHES

**BODY:** Glossy Black and Gold Plated SHADE: Glossy Black and Gold Powder Paint (inside)

BULBS 💷 🖻 8 x G9 Bulbs 40W (included)

(bulbs not included for North America)