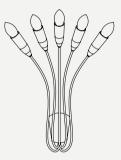

# NORAH SUSPENSION LAMP

#### DIMENSIONS

HEIGHT: 7.9" | 20 cm DIAM.: 38.2" | 97 cm POLE HEIGHT: 27.5" | 70 cm

WEIGHT APPROX.: 5,8 kg | 12.8 lbs

STANDARD FINISHES **BODY:** Nickel Plated BULB HOLDER: Glossy Black

BULBS 🔍 17 x E14 Bulbs (included) (E12 for USA not included) max 40W per bulb