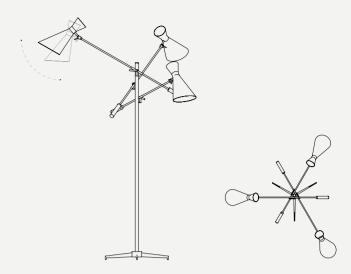

# PASTORIUS FLOOR LAMP

DIMENSIONS

HEIGHT: 70.1" | 178 cm WIDTH: 24.4" | 62 cm LENGTH:11.8" | 30 cm

WEIGHT APPROX.: 6 kg | 13.2 lbs

STANDARD FINISHES BODY: Nickel Plated SHADE: Black Matte and Glossy White (inside) | Acrylic

SCOFIELD FLOOR LAMP

BULBS 🔍

2 x E27 Bulbs (included) (E26 for USA not included) max 40W per bulb

SEE PRODUCT AT PAGE 107

DIMENSIONS HEIGHT: 70.9" | 180 cm WIDTH: 51.2" | 130 cm LENGTH: 39.4" | 100 cm

SINATRA FLOOR LAMP