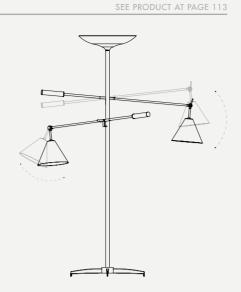

# NEIL SUSPENSION LAMP

#### DIMENSIONS

HEIGHT: 23,6" | 60 cm DIAM.: 47.3" | 120 cm POLE HEIGHT: 7.9"- 23.6" | 20-60 CM (ADJUSTABLE)

WEIGHT APPROX.: 15 kg | 33 lbs

STANDARD FINISHES BODY Gold Plated

SHADE: Glossy Black & Black Matte

BULBS 🔍 8 x E27 Bulbs (included) (E26 for USA not included) max 40W per bulb