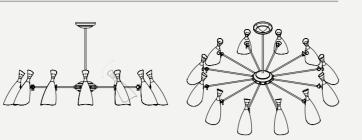

# **ABBEY SUSPENSION LAMP**

#### DIMENSIONS

HEIGHT: 11,3" | 28,8 cm WIDTH: 43,3" | 110,2 cm **DEPTH:** 74,6" | 189,5 cm

WEIGHT APPROX.: 15 kg | 33 lbs

STANDARD FINISHES **BODY:** Polished Brass SHADE: Glossy White

BULBS 🔍 6 x E14 Halogen Bulbs 28W (included)

(bulbs not included for North America)

# ATOMIC CEILING SUSPENSION LAMP

DIMENSIONS HEIGHT: HEIGHT: 19,7" | 50 cm DIAM: 34,6" | 88 cm

#### WEIGHT

APPROX.: 20 kg | 44 lbs

#### STANDARD FINISHES

**BODY:** Glossy Black and Gold Plated SHADE: Glossy Black and Gold Powder Paint (inside)

BULBS 💷 🖻 8 x G9 Bulbs 40W (included)

(bulbs not included for North America)