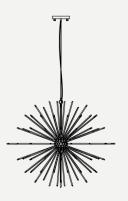

# **ABBEY SUSPENSION LAMP**

#### DIMENSIONS

HEIGHT: 11,3" | 28,8 cm WIDTH: 43,3" | 110,2 cm **DEPTH:** 74,6" | 189,5 cm

WEIGHT APPROX.: 15 kg | 33 lbs

STANDARD FINISHES **BODY:** Polished Brass SHADE: Glossy White

BULBS 🔍 6 x E14 Halogen Bulbs 28W (included)

(bulbs not included for North America)