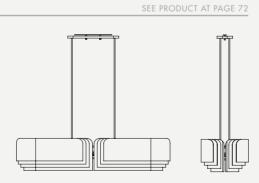

# BOTTI SUSPENSION LAMP

## DIMENSIONS

HEIGHT: 25,59" | 65 cm DIAM: 35,43" | 90 cm POLE HEIGHT: adjustable

WEIGHT APPROX.: 13 kg | 28.7 lbs

STANDARD FINISHES BODY: Gold Plated

BULBS 24 x E14 LED (included), Tubular 4W (bulbs not included for North America)

SEE PRODUCT AT PAGE 14

SEE PRODUCT AT PAGE 18

SEE PRODUCT AT PAGE 20

We have three Botti suspension models with the same amount of bulbs. The only difference between them is the diameter: 90cm | 150cm | 250cm