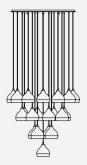

# BOTTI SUSPENSION LAMP

## DIMENSIONS

HEIGHT: 25,59" | 65 cm DIAM: 35,43" | 90 cm POLE HEIGHT: adjustable

WEIGHT APPROX.: 13 kg | 28.7 lbs

STANDARD FINISHES BODY: Gold Plated

BULBS 24 x E14 LED (included), Tubular 4W (bulbs not included for North America)

SEE PRODUCT AT PAGE 14

SEE PRODUCT AT PAGE 18

SEE PRODUCT AT PAGE 20

We have three Botti suspension models with the same amount of bulbs. The only difference between them is the diameter: 90cm | 150cm | 250cm