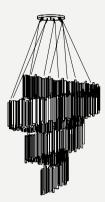

# BRUBECK PENDANT SUSPENSION LAMP

#### DIMENSIONS

HEIGHT: 17.3"" | 44 cm DIAM.: 5.1"" | 13 cm **CORD HEIGHT:** 39.4"" | 100cm (adjustable)

WEIGHT APPROX.: 4,5 kg | 9.9 lbs

# STANDARD FINISHES

BODY: Gold Plated

# BULBS III)

6 x G9 LED bulbs, 4W Power, 3000K Colour Temperature, Non Dimmable (bulbs not included for North America)

SEE PRODUCT AT PAGE 23