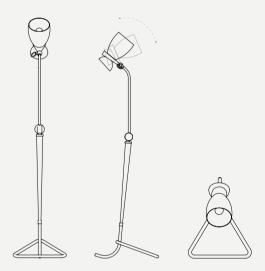

# NEIL SUSPENSION LAMP

#### DIMENSIONS

HEIGHT: 23,6" | 60 cm DIAM.: 47.3" | 120 cm POLE HEIGHT: 7.9"- 23.6" | 20-60 CM (ADJUSTABLE)

WEIGHT APPROX.: 15 kg | 33 lbs

STANDARD FINISHES BODY Gold Plated

SHADE: Glossy Black & Black Matte

BULBS 🔍 8 x E27 Bulbs (included) (E26 for USA not included) max 40W per bulb