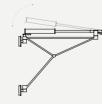

# VAUGHAN SUSPENSION LAMP

#### DIMENSIONS

HEIGHT: 11,8" | 30 cm WIDTH: 13,7" | 35 cm **DEPTH:** 51,2" | 130 cm

WEIGHT APPROX.: 190 kg | 418 lbs

STANDARD FINISHES **BODY:** Polished Brass

#### BULBS 🗐 🔿

17 x G9 LED bulbs, 4W Power, 3000K Colour Temperature, Non Dimmable (bulbs not included for North America)