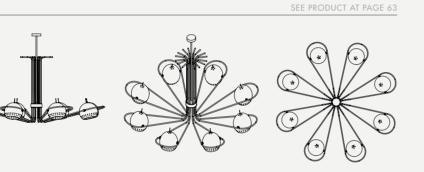

# ATOMIC ROUND SUSPENSION LAMP

DIMENSIONS HEIGHT: 14.6" | 37 cm DIAM: 59" | 150 cm

WEIGHT APPROX.: 25 kg | 55.1 lbs

STANDARD FINISHES BODY: Nickel Plated SHADE: Glossy Black

BULBS I 12 x G9 LED bulbs, 4W Power, 3000K Colour Temperature, Non Dimmable (bulbs not included for North America)

SEE PRODUCT AT PAGE 15