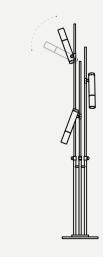

# VAUGHAN SUSPENSION LAMP

#### DIMENSIONS

HEIGHT: 11,8" | 30 cm WIDTH: 13,7" | 35 cm **DEPTH:** 51,2" | 130 cm

WEIGHT APPROX.: 190 kg | 418 lbs

STANDARD FINISHES **BODY:** Polished Brass

#### BULBS 🗐 🔿

17 x G9 LED bulbs, 4W Power, 3000K Colour Temperature, Non Dimmable (bulbs not included for North America)