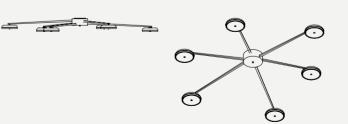

# **ABBEY SUSPENSION LAMP**

#### DIMENSIONS

HEIGHT: 11,3" | 28,8 cm WIDTH: 43,3" | 110,2 cm **DEPTH:** 74,6" | 189,5 cm

WEIGHT APPROX.: 15 kg | 33 lbs

STANDARD FINISHES **BODY:** Polished Brass SHADE: Glossy White

BULBS 🔍 6 x E14 Halogen Bulbs 28W (included)

(bulbs not included for North America)