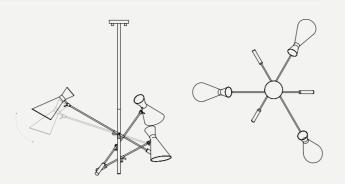

# ATOMIC CEILING SUSPENSION LAMP

DIMENSIONS HEIGHT: HEIGHT: 19,7" | 50 cm DIAM: 34,6" | 88 cm

#### WEIGHT

APPROX.: 20 kg | 44 lbs

#### STANDARD FINISHES

**BODY:** Glossy Black and Gold Plated SHADE: Glossy Black and Gold Powder Paint (inside)

BULBS 💷 🖻 8 x G9 Bulbs 40W (included)

(bulbs not included for North America)

# ATOMIC PENDANT SUSPENSION LAMP

DIMENSIONS HEIGHT: 28.7" | 73 cm DIAM: 31.5" | 80 cm CORD HEIGHT: 39.4" | 100CM (ADJUSTABLE)

WEIGHT APPROX.: 25 kg | 55.1 lbs

STANDARD FINISHES BODY: Nickel Plated SHADE: Glossy Black

BULBS 💷 🕑 8 x G9 LED bulbs, 4W Power, 3000K Colour Temperature, Non Dimmable (bulbs not included for North America)