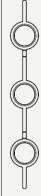

# **ABBEY SUSPENSION LAMP**

#### DIMENSIONS

HEIGHT: 11,3" | 28,8 cm WIDTH: 43,3" | 110,2 cm **DEPTH:** 74,6" | 189,5 cm

WEIGHT APPROX.: 15 kg | 33 lbs

STANDARD FINISHES **BODY:** Polished Brass SHADE: Glossy White

BULBS 🔍 6 x E14 Halogen Bulbs 28W (included)

(bulbs not included for North America)