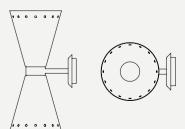

# **ABBEY SUSPENSION LAMP**

#### DIMENSIONS

HEIGHT: 11,3" | 28,8 cm WIDTH: 43,3" | 110,2 cm **DEPTH:** 74,6" | 189,5 cm

WEIGHT APPROX.: 15 kg | 33 lbs

STANDARD FINISHES **BODY:** Polished Brass SHADE: Glossy White

BULBS 🔍 6 x E14 Halogen Bulbs 28W (included)

(bulbs not included for North America)