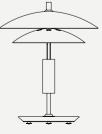

# **ABBEY SUSPENSION LAMP**

#### DIMENSIONS

HEIGHT: 11,3" | 28,8 cm WIDTH: 43,3" | 110,2 cm **DEPTH:** 74,6" | 189,5 cm

WEIGHT APPROX.: 15 kg | 33 lbs

STANDARD FINISHES **BODY:** Polished Brass SHADE: Glossy White

BULBS 🔍 6 x E14 Halogen Bulbs 28W (included)

(bulbs not included for North America)