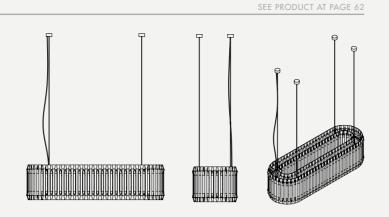

# BOTTI SUSPENSION LAMP

## DIMENSIONS

HEIGHT: 25,59" | 65 cm DIAM: 35,43" | 90 cm POLE HEIGHT: adjustable

WEIGHT APPROX.: 13 kg | 28.7 lbs

STANDARD FINISHES BODY: Gold Plated

BULBS 24 x E14 LED (included), Tubular 4W (bulbs not included for North America)

SEE PRODUCT AT PAGE 14

SEE PRODUCT AT PAGE 18

SEE PRODUCT AT PAGE 20

We have three Botti suspension models with the same amount of bulbs. The only difference between them is the diameter: 90cm | 150cm | 250cm