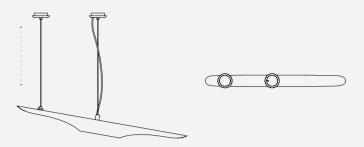

# BOTTI PENDANT SUSPENSION LAMP

#### DIMENSIONS

HEIGHT: 15.4"" | 39 cm DIAM: 16.9"" | 43 cm **CORD HEIGHT:** 39.4"" | 100cm (adjustable)

WEIGHT

APPROX.: 2,5 kg | 7.7 lbs

STANDARD FINISHES BODY: Gold Plated

BULBS ( 11 x E14 Silver Crown Bulbs (included) (E12 for USA not included) max 40W per bulb