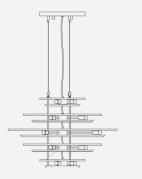

# BOTTI SUSPENSION LAMP

## DIMENSIONS

HEIGHT: 25,59" | 65 cm DIAM: 35,43" | 90 cm POLE HEIGHT: adjustable

WEIGHT APPROX.: 13 kg | 28.7 lbs

STANDARD FINISHES BODY: Gold Plated

BULBS 24 x E14 LED (included), Tubular 4W (bulbs not included for North America)

SEE PRODUCT AT PAGE 14

SEE PRODUCT AT PAGE 18

SEE PRODUCT AT PAGE 20

We have three Botti suspension models with the same amount of bulbs. The only difference between them is the diameter: 90cm | 150cm | 250cm