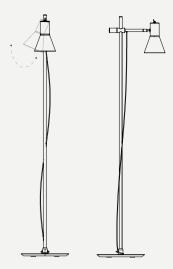

# COLTRANE FLOOR LAMP

# DIMENSIONS

# DIANA FLOOR LAMP

# DIMENSIONS

HEIGHT: 90.5 " | 230 cm WIDTH: 51.2" | 130 cm LENGTH: 59" | 150 cm

WEIGHT APPROX.: 45 kg | 39.7 lbs

STANDARD FINISHES **BODY:** Nickel Plated SHADE: Glossy Red and White Matte (inside)

BULBS ඟ 1 x E27 Bulb (included) (E26 for USA not included) max 40W per bulb