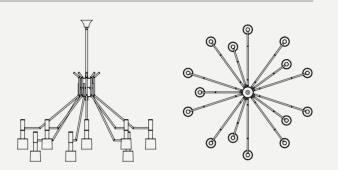

# ATOMIC PENDANT SUSPENSION LAMP

DIMENSIONS HEIGHT: 28.7" | 73 cm DIAM: 31.5" | 80 cm CORD HEIGHT: 39.4" | 100CM (ADJUSTABLE)

WEIGHT APPROX.: 25 kg | 55.1 lbs

STANDARD FINISHES BODY: Nickel Plated SHADE: Glossy Black

BULBS 💷 🕑 8 x G9 LED bulbs, 4W Power, 3000K Colour Temperature, Non Dimmable (bulbs not included for North America)

# ATOMIC ROUND SUSPENSION LAMP

DIMENSIONS HEIGHT: 14.6" | 37 cm DIAM: 59" | 150 cm

WEIGHT APPROX.: 25 kg | 55.1 lbs

STANDARD FINISHES BODY: Nickel Plated SHADE: Glossy Black

BULBS I 12 x G9 LED bulbs, 4W Power, 3000K Colour Temperature, Non Dimmable (bulbs not included for North America)