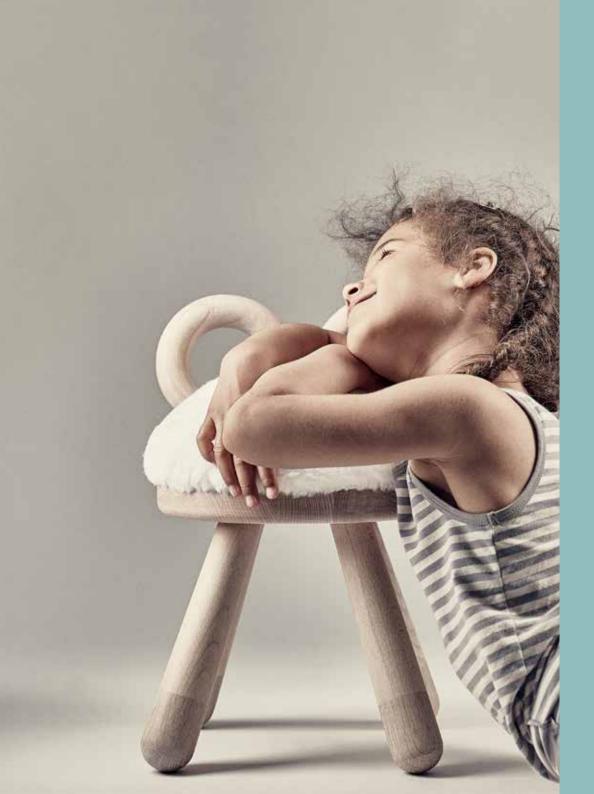

H 39 W 24 L 26 SH 33

Carpenter made in fine solid European beech & oak wood, matte lacquer finish. Foam seat with a polyester faux skin cover.

Designed by Takeshi Sawada Tokyo, Japan

Sheep chair is a bright & cheerful companion to Bambi & Cow chairs.