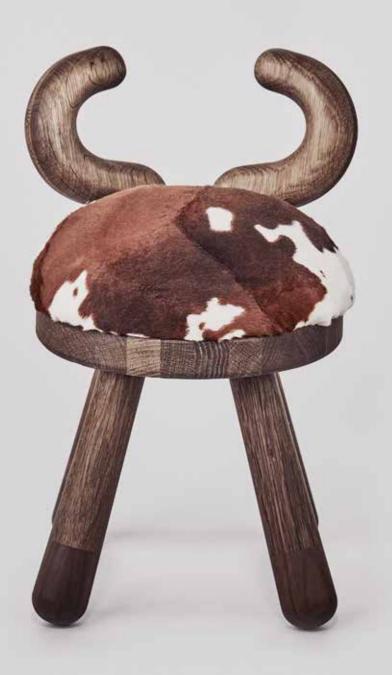

H 39 W 24 L 26 SH 33 Carpenter made in fine solid European smoked oak & walnut, oil treated. Seat in foam with a polyester faux cow skin cover. Designed by Takeshi Sawada Tokyo, Japan

Cow chair is the newest companion to Bambi & Sheep chairs.