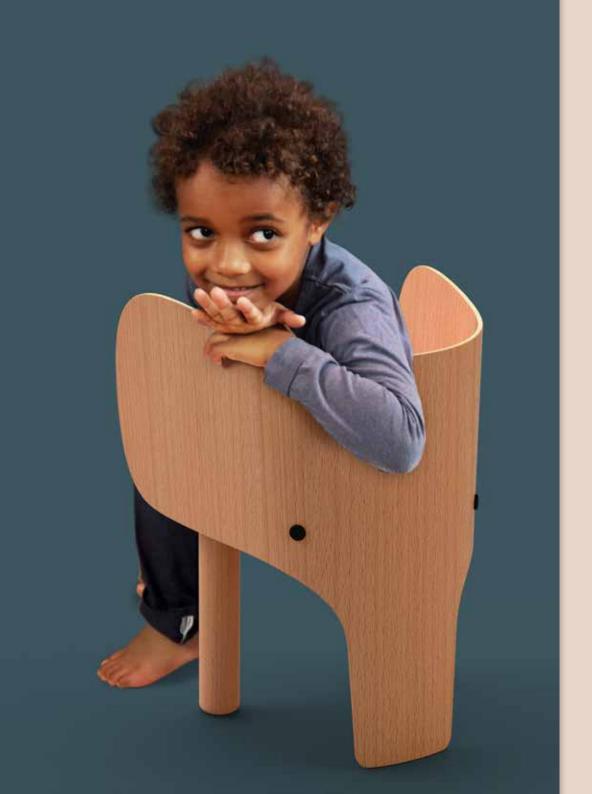

Elephant chair & table are a clear, sophisticated and timeless pieces of design furniture.
Function and form in one.
Age between 3-12.

L 100 Handmade in W 70 100 % NZ wool. H 2,5

cm

Designed by Les Graphiquants Paris, France