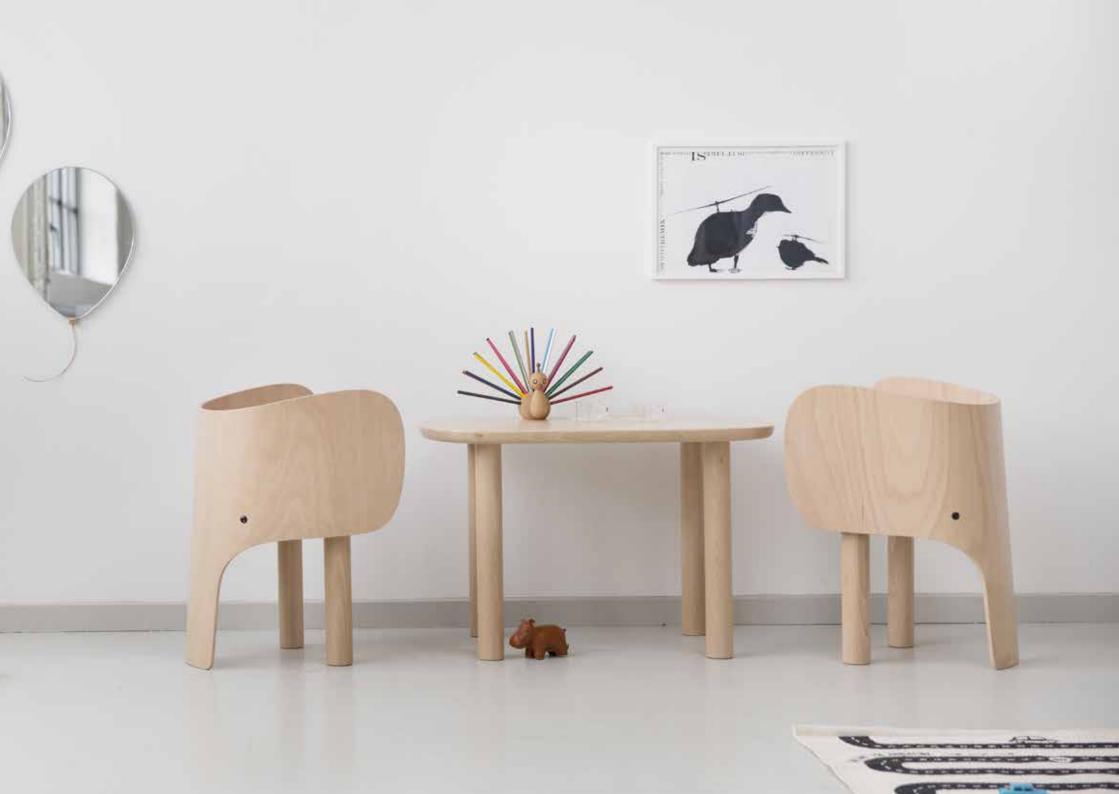

| Chair | Table | Carpender       | Designed by   |
|-------|-------|-----------------|---------------|
| H 58  | H 55  | made from fine  | Marc Venot    |
| W44   | W75   | European beech  | Paris, France |
| L 36  | L 48  | wood in a matte |               |
| SH 32 | cm    | lacquer finish. |               |
|       |       |                 |               |

Elephant chair & table are a clear, sophisticated and timeless pieces of design furniture.
Function and form in one.
Age between 3-12.

L 100 Handmade in W 70 100 % NZ wool. H 2,5

cm

Designed by Les Graphiquants Paris, France