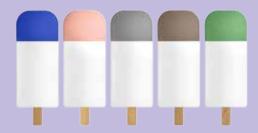

Balloon Mirror is a playful and elegant design that comes in two sizes. The small knot detail is made in European oak with a fine leather strap.

Mirror Stick Made from blue, rose, grey, brown or green colored mirror, high quality mirror glass and Designed by Nicole & Tor Vitner Servé Copenhagen, Denmark