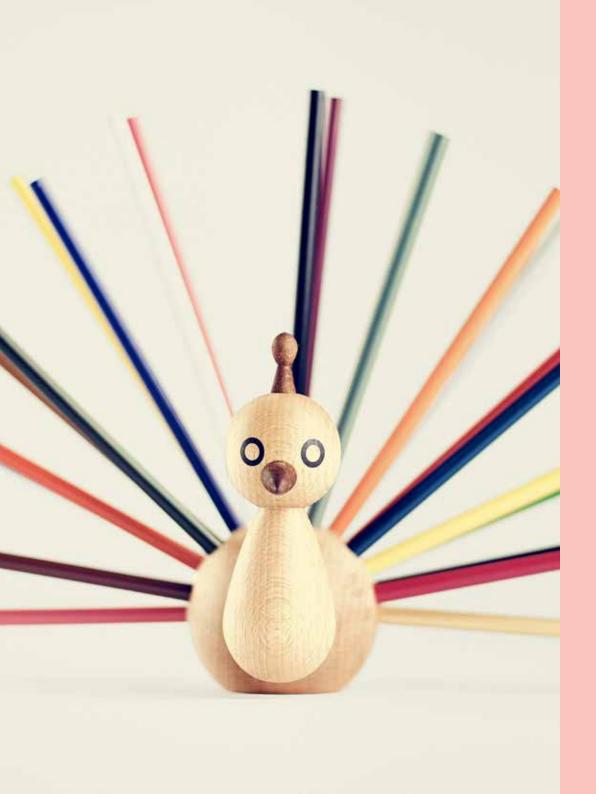

Peacock pencil holder is a humorous, elegant & decorative object for children from ages of 3-100.

| Big  | Small | High quality mirror | Designed by               |
|------|-------|---------------------|---------------------------|
| H 46 | H 36  | with an oak detail  | Nicole & Tor Vitner Servé |
| W 36 | W 28  | and a fine leather  | Copenhagen, Denmark       |
| m    | cm    | strap.              |                           |