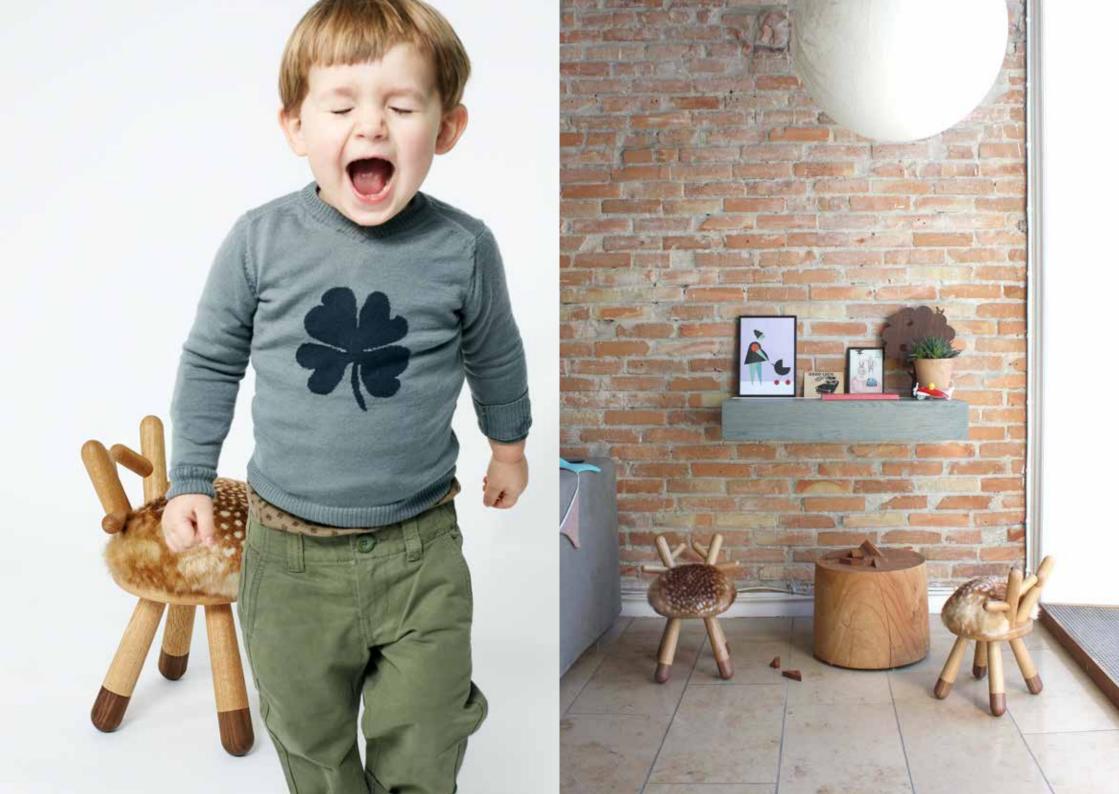

Passion for quality & creativity

H 39 Carpenter made in W 24 fine solid European L 26 oak & walnut, oil

SH 33 treated.
cm Foam seat with
nylon faux fur cover.

Designed by Takeshi Sawada Tokyo, Japan

Bambi chair is as much a friendly companion as it is a piece of children's furniture. It is a bold and playful object for any child or parent to enjoy.