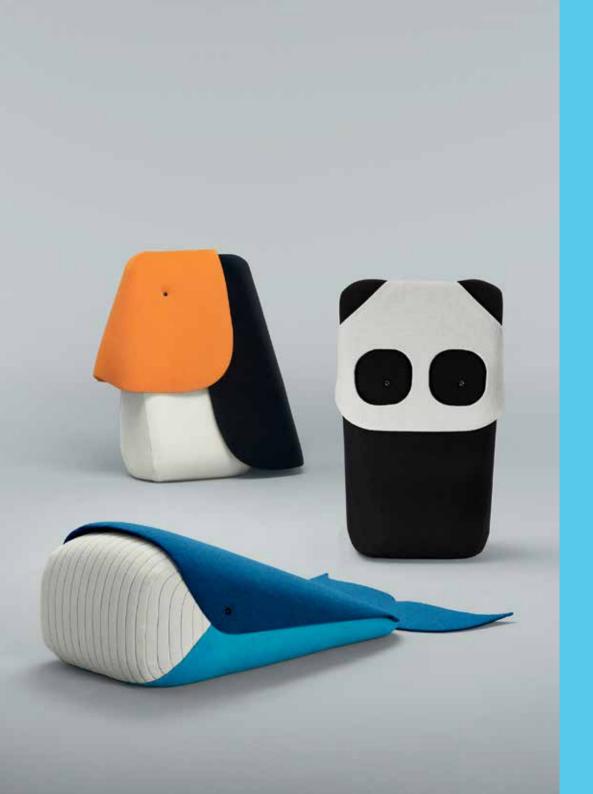

| Big    | Mini | Made from        | Designed by   |
|--------|------|------------------|---------------|
| H 80   | H 32 | Kvadrat          | Ionna Vautrin |
| W45    | W14  | Hallingdal 65,   | Paris, France |
| L 33   | L 20 | fabric in varius |               |
|        | cm   | colors.          |               |
| Toucan |      | 70% wool         |               |
| H 81   |      | 30% viscose      |               |
| W36    |      | Inside is one    |               |
| L 72   |      | piece of foam.   |               |
|        |      |                  |               |

Zoo collection is a collection of bright & colorful cuddle toys that appeal to both children and adults. The Zoo includes a toucan, a panda bear and a whale. The Zoo collection is made in a big oversized version and a small "teddy bear" version. Made in the famous Hallingdal 65 fabric, from Kvadrat.