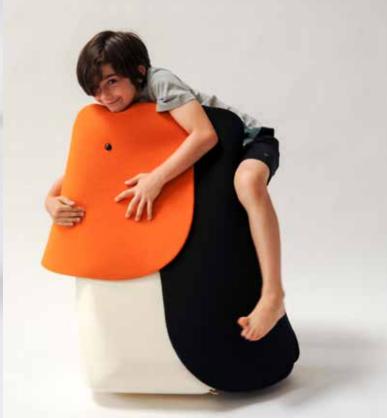

H 39 W 24 L 26 SH 33 Carpenter made in fine solid European smoked oak & walnut, oil treated. Seat in foam with a polyester faux cow skin cover. Designed by Takeshi Sawada Tokyo, Japan

Cow chair is the newest companion to Bambi & Sheep chairs.