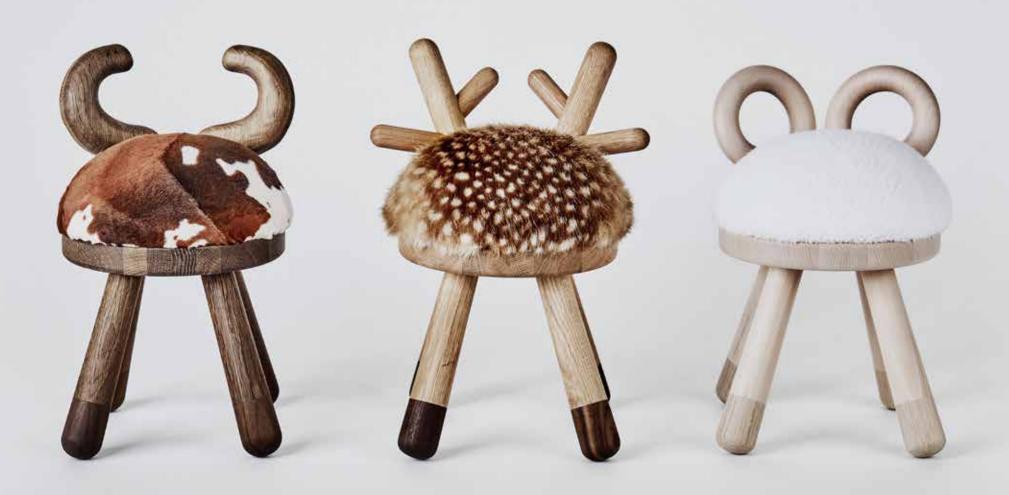

Passion for quality & creativity

H 39 Carpenter made in W 24 fine solid European L 26 oak & walnut, oil

SH 33 treated.
cm Foam seat with
nylon faux fur cover.

Designed by Takeshi Sawada Tokyo, Japan

Bambi chair is as much a friendly companion as it is a piece of children's furniture. It is a bold and playful object for any child or parent to enjoy.

H 39 W 24 L 26 SH 33

Carpenter made in fine solid European beech & oak wood, matte lacquer finish. Foam seat with a polyester faux skin cover.

Designed by Takeshi Sawada Tokyo, Japan

Sheep chair is a bright & cheerful companion to Bambi & Cow chairs.

H 39 W 24 L 26 SH 33 Carpenter made in fine solid European smoked oak & walnut, oil treated. Seat in foam with a polyester faux cow skin cover. Designed by Takeshi Sawada Tokyo, Japan

Cow chair is the newest companion to Bambi & Sheep chairs.