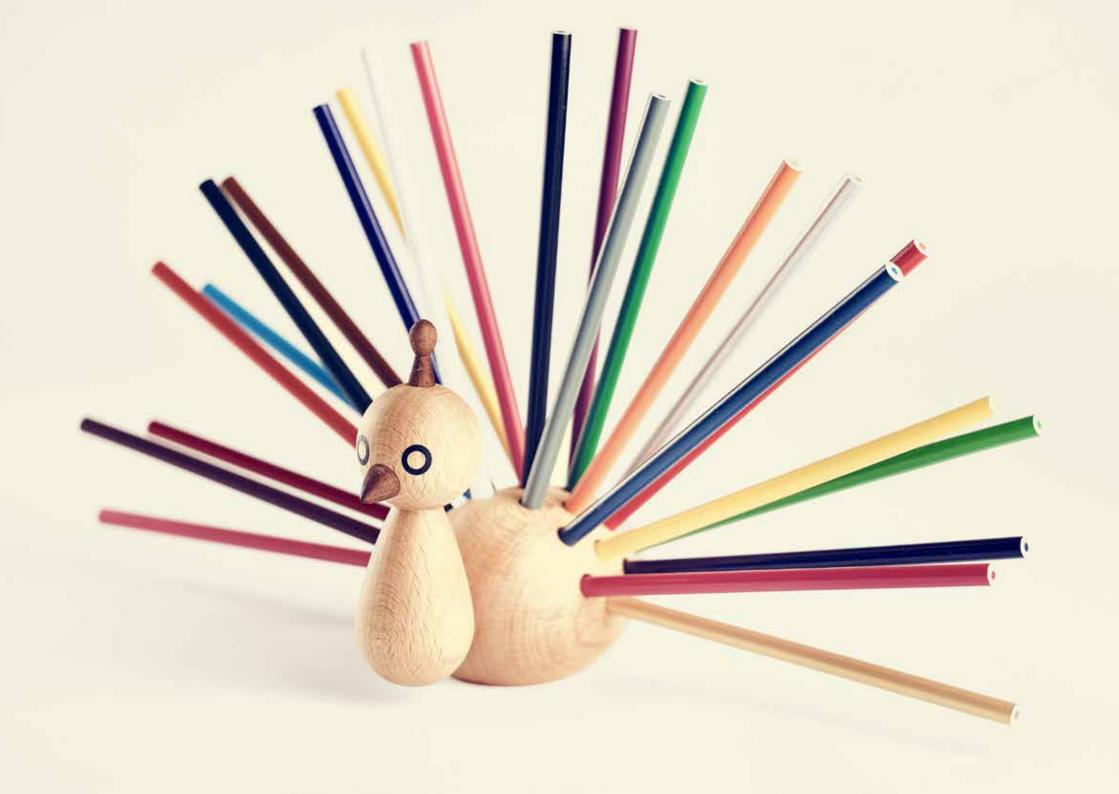

Peacock pencil holder is a humorous, elegant & decorative object for children from ages of 3-100.

| Big  | Small | High quality mirror | Designed by               |
|------|-------|---------------------|---------------------------|
| H 46 | H 36  | with an oak detail  | Nicole & Tor Vitner Servé |
| W 36 | W 28  | and a fine leather  | Copenhagen, Denmark       |
| m    | cm    | strap.              |                           |