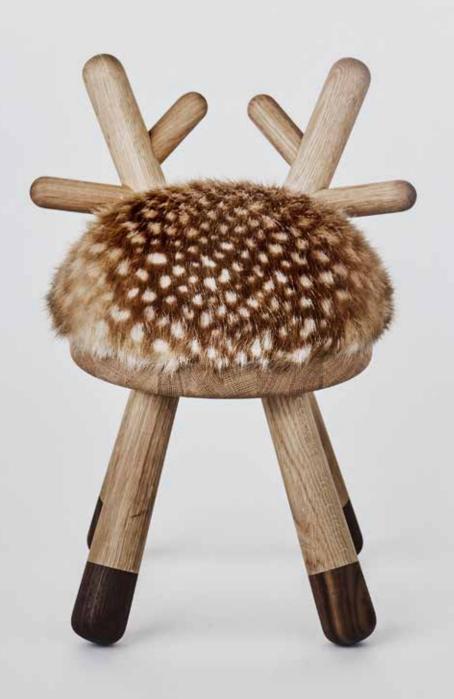

Passion for quality & creativity

H 39 Carpenter made in W 24 fine solid European L 26 oak & walnut, oil

SH 33 treated.
cm Foam seat with
nylon faux fur cover.

Designed by Takeshi Sawada Tokyo, Japan

Bambi chair is as much a friendly companion as it is a piece of children's furniture. It is a bold and playful object for any child or parent to enjoy.