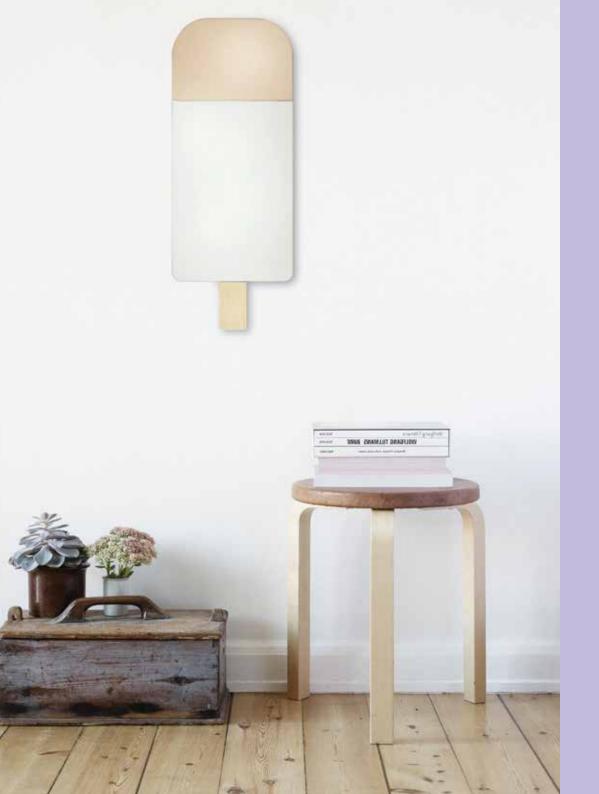

Ice Cream Mirror is a decorative piece that is inspired by one of our favourite foods. The slim dimensions make it easy to place in almost any room, to add some personality and humour to your home.