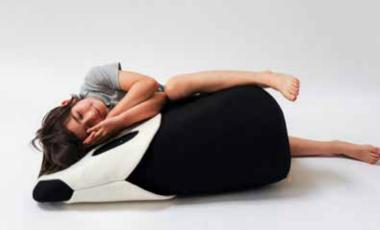

| Big    | Mini | Made from        | Designed by   |
|--------|------|------------------|---------------|
| H 80   | H 32 | Kvadrat          | Ionna Vautrin |
| W45    | W14  | Hallingdal 65,   | Paris, France |
| L 33   | L 20 | fabric in varius |               |
|        | cm   | colors.          |               |
| Toucan |      | 70% wool         |               |
| H 81   |      | 30% viscose      |               |
| W36    |      | Inside is one    |               |
| L 72   |      | piece of foam.   |               |
|        |      |                  |               |

Zoo collection is a collection of bright & colorful cuddle toys that appeal to both children and adults. The Zoo includes a toucan, a panda bear and a whale. The Zoo collection is made in a big oversized version and a small "teddy bear" version. Made in the famous Hallingdal 65 fabric, from Kvadrat.