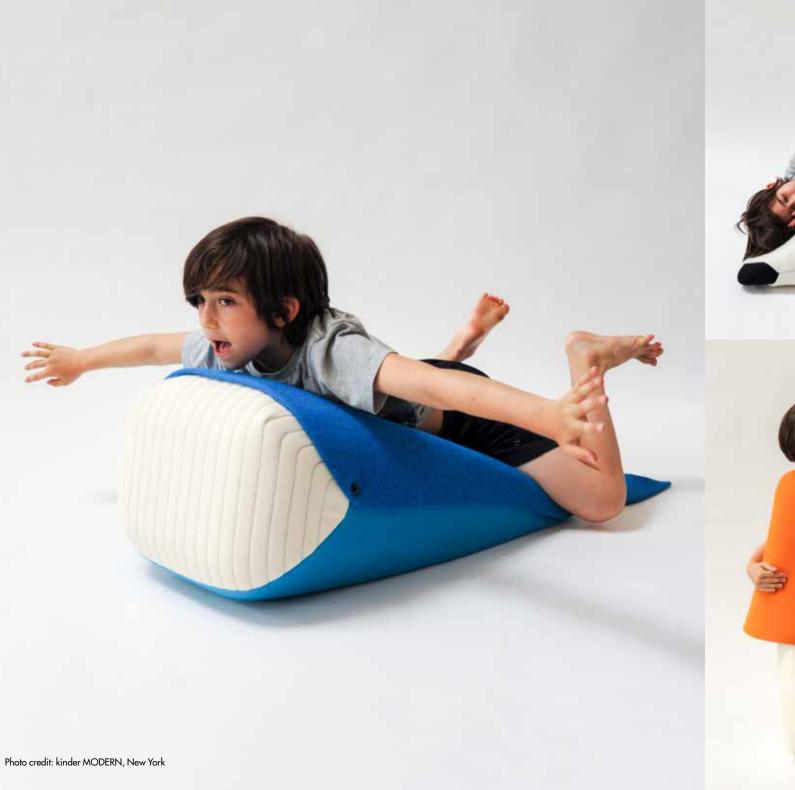

| Big    | Mini | Made from        | Designed by   |
|--------|------|------------------|---------------|
| H 80   | H 32 | Kvadrat          | Ionna Vautrin |
| W45    | W14  | Hallingdal 65,   | Paris, France |
| L 33   | L 20 | fabric in varius |               |
|        | cm   | colors.          |               |
| Toucan |      | 70% wool         |               |
| H 81   |      | 30% viscose      |               |
| W36    |      | Inside is one    |               |
| L 72   |      | piece of foam.   |               |
|        |      |                  |               |

Zoo collection is a collection of bright & colorful cuddle toys that appeal to both children and adults. The Zoo includes a toucan, a panda bear and a whale. The Zoo collection is made in a big oversized version and a small "teddy bear" version. Made in the famous Hallingdal 65 fabric, from Kvadrat.