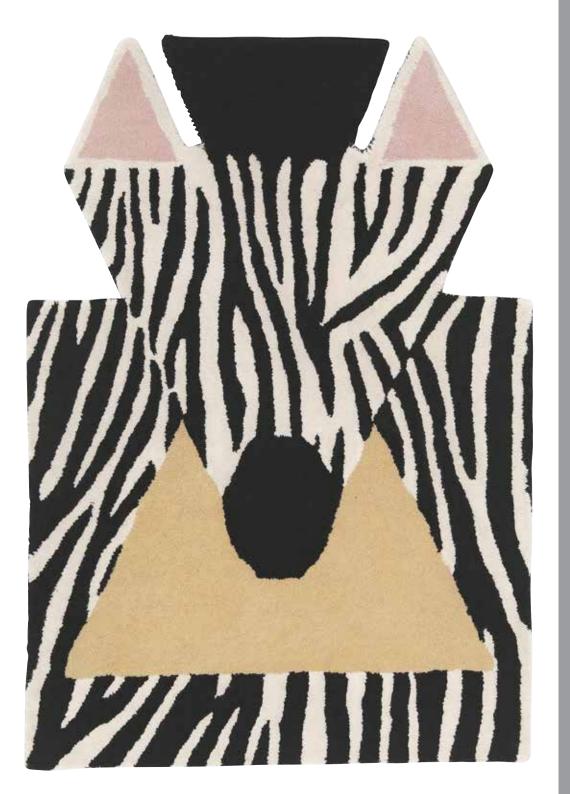

Zebra Carpet is a modern interpretation of the distinctive African animal with its unique black & white stripes.

The Carpet is handmade in 100% soft thick New Zealand wool.

L 100 Handmade in Designed by W 70 100 % NZ wool. Twice Studio H 2,5 Paris, France cm