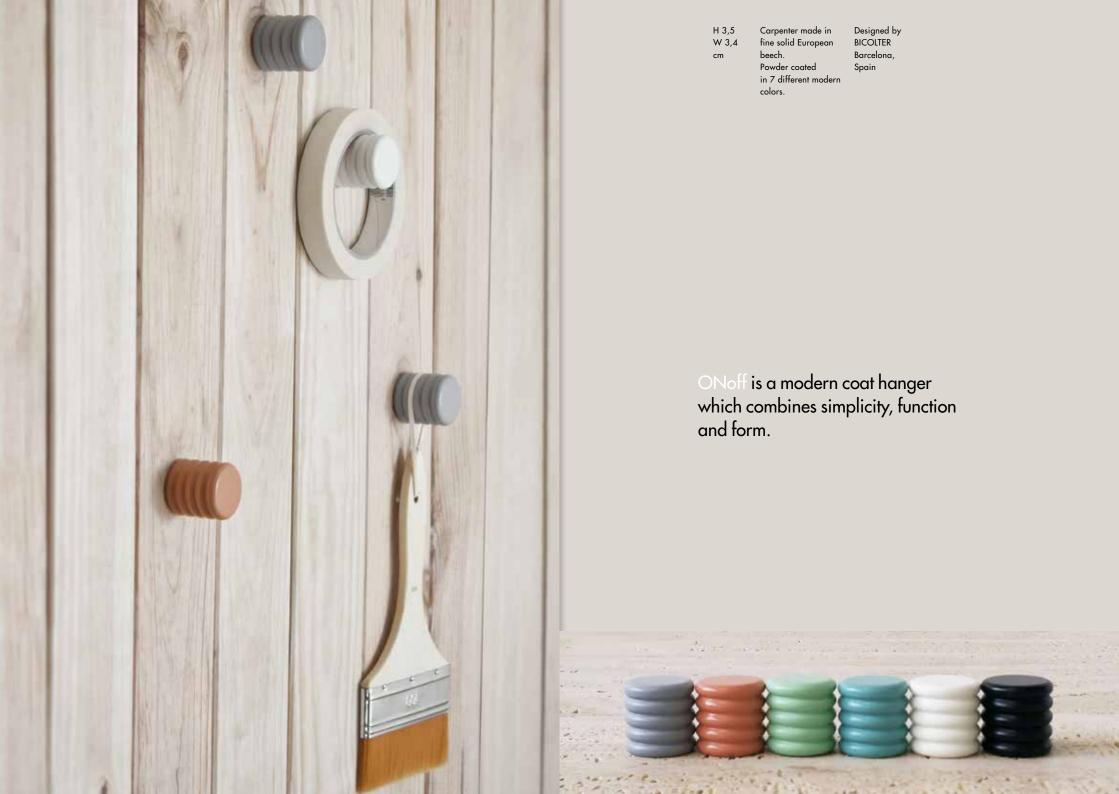

ade in 100% soft thick New Zealand wool.



| No<br>pencils | incl.<br>pencils | Carpenter made in fine solid European | Designed by<br>Takeshi Sawada |
|---------------|------------------|---------------------------------------|-------------------------------|
| H 12          | H 21             | beech wood,                           | Tokyo, Japan                  |
| W7            | W36              | oil treated.                          | 7.7                           |
| L 15          | L15              | 24 colored pencils                    |                               |
| cm            | cm               | included                              |                               |

Peacock pencil holder is a humorous, elegant & decorative object for children from ages of 3-100.







| Big  | Small | High quality mirror | Designed by               |
|------|-------|---------------------|---------------------------|
| H 46 | H 36  | with an oak detail  | Nicole & Tor Vitner Servé |
| W 36 | W 28  | and a fine leather  | Copenhagen, Denmark       |
| m    | cm    | strap.              |                           |

Balloon Mirror is a playful and elegant design that comes in two sizes. The small knot detail is made in European oak with a fine leather strap.



Mirror Stick Made from blue, rose, grey, brown or green colored mirror, high quality mirror glass and Designed by Nicole & Tor Vitner Servé Copenhagen, Denmark

Ice Cream Mirror is a decorative piece that is inspired by one of our favourite foods. The slim dimensions make it easy to place in almost any room, to