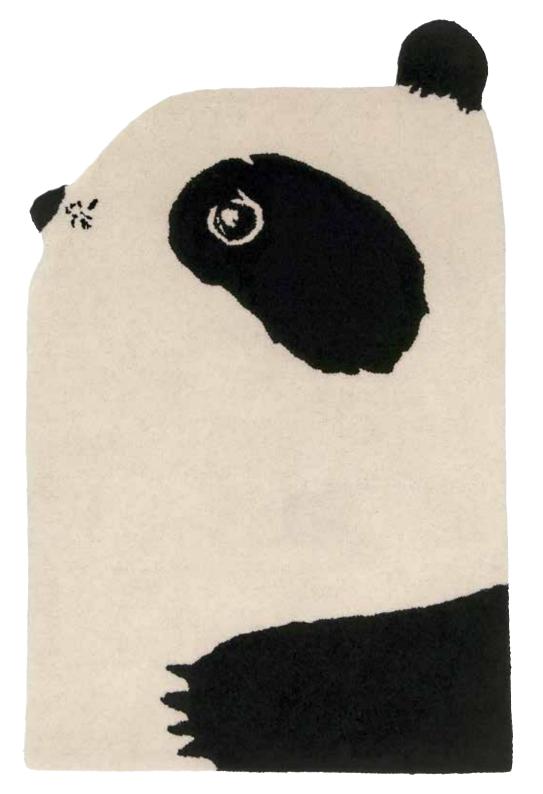

Panda Carpet is a friendly and alluring interpretation of the Asian icon.

The Carpet is handmade in 100% soft thick New Zealand wool.

| No<br>pencils | incl.<br>pencils | Carpenter made in fine solid European | Designed by<br>Takeshi Sawada |
|---------------|------------------|---------------------------------------|-------------------------------|
| H 12          | H 21             | beech wood,                           | Tokyo, Japan                  |
| W7            | W36              | oil treated.                          | 7.7                           |
| L 15          | L15              | 24 colored pencils                    |                               |
| cm            | cm               | included                              |                               |