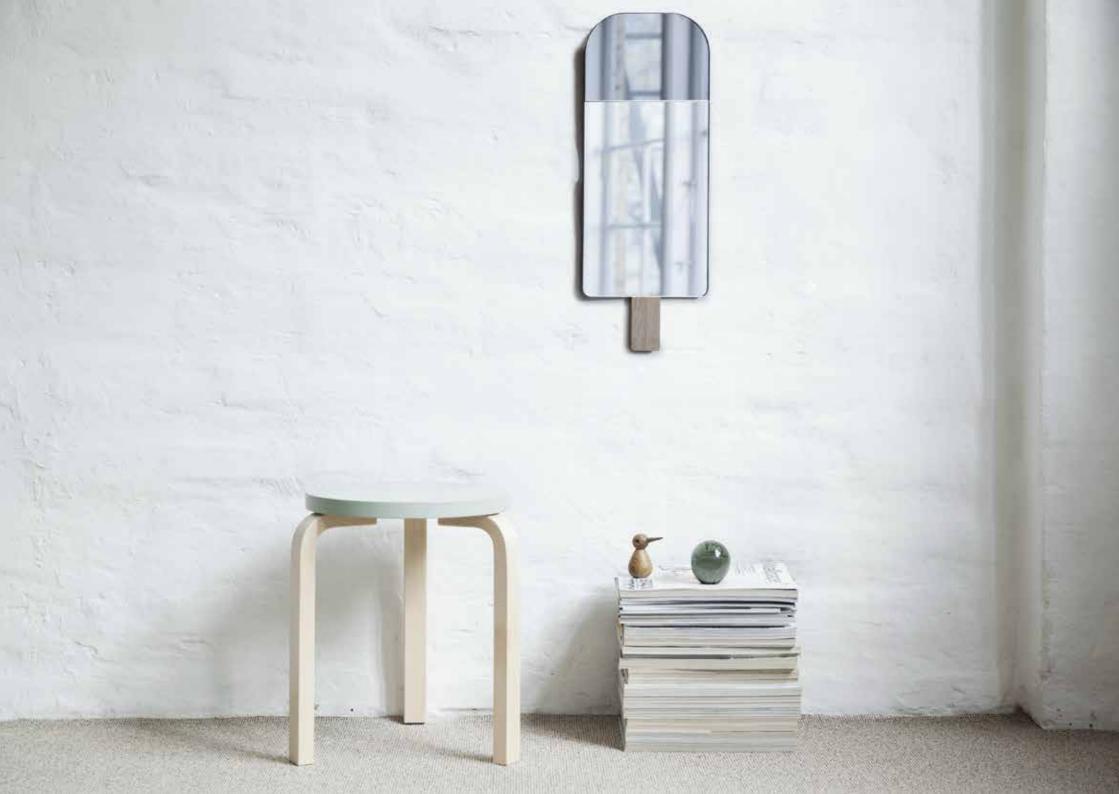

Ice Cream Mirror is a decorative piece that is inspired by one of our favourite foods. The slim dimensions make it easy to place in almost any room, to add some personality and humour to your home.