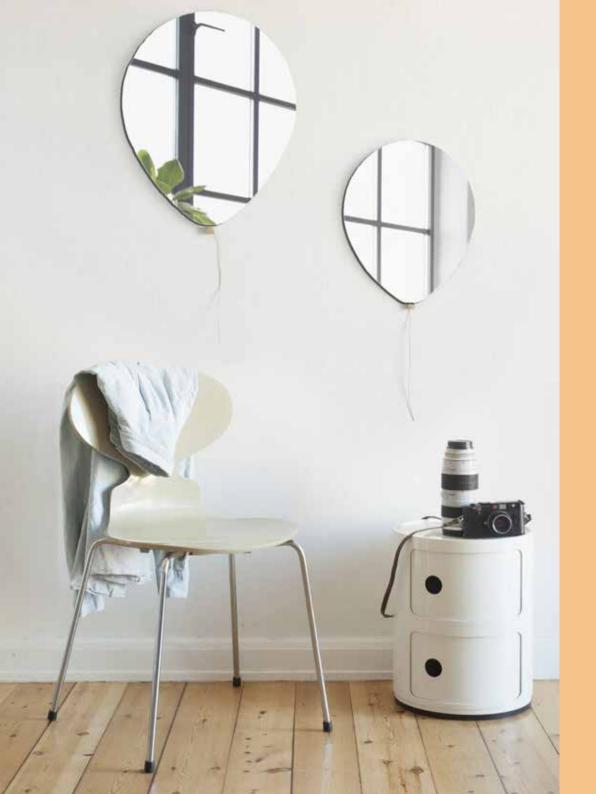

Peacock pencil holder is a humorous, elegant & decorative object for children from ages of 3-100.

| Big  | Small | High quality mirror | Designed by               |
|------|-------|---------------------|---------------------------|
| H 46 | H 36  | with an oak detail  | Nicole & Tor Vitner Servé |
| W 36 | W 28  | and a fine leather  | Copenhagen, Denmark       |
| m    | cm    | strap.              |                           |

Balloon Mirror is a playful and elegant design that comes in two sizes. The small knot detail is made in European oak with a fine leather strap.

Mirror Stick Made from blue, rose, grey, brown or green colored mirror, high quality mirror glass and Designed by Nicole & Tor Vitner Servé Copenhagen, Denmark