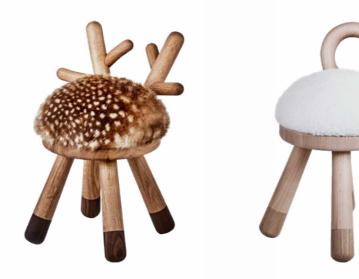

### BAMBI SHEEP COW CHAIR

### Design by Takeshi Sawada

BAMBI, SHEEP & COW is as much a friendly companion as it is a piece of children's furniture. It is bold and a playful object for any child or parent to enjoy.

The artwork by the Tokyo-based designer Takeshi Sawada is highly iconic with his straightforward expression of playfulness, emotion and energy. Originally an apparel designer, his aesthetic inspiration has highly influenced his furniture design principle.

#### BAMBI CHAIR

| L26 x W24 x H39 / SH33 cm  |
|----------------------------|
| 34 x 32 x 44 cm            |
| Fine solid Oak and Walnut, |
| seat in foam and faux fur. |
| 3 kg                       |
| 4 pc                       |
| 81 x 60 x 35 cm            |
| 14 kg                      |
|                            |