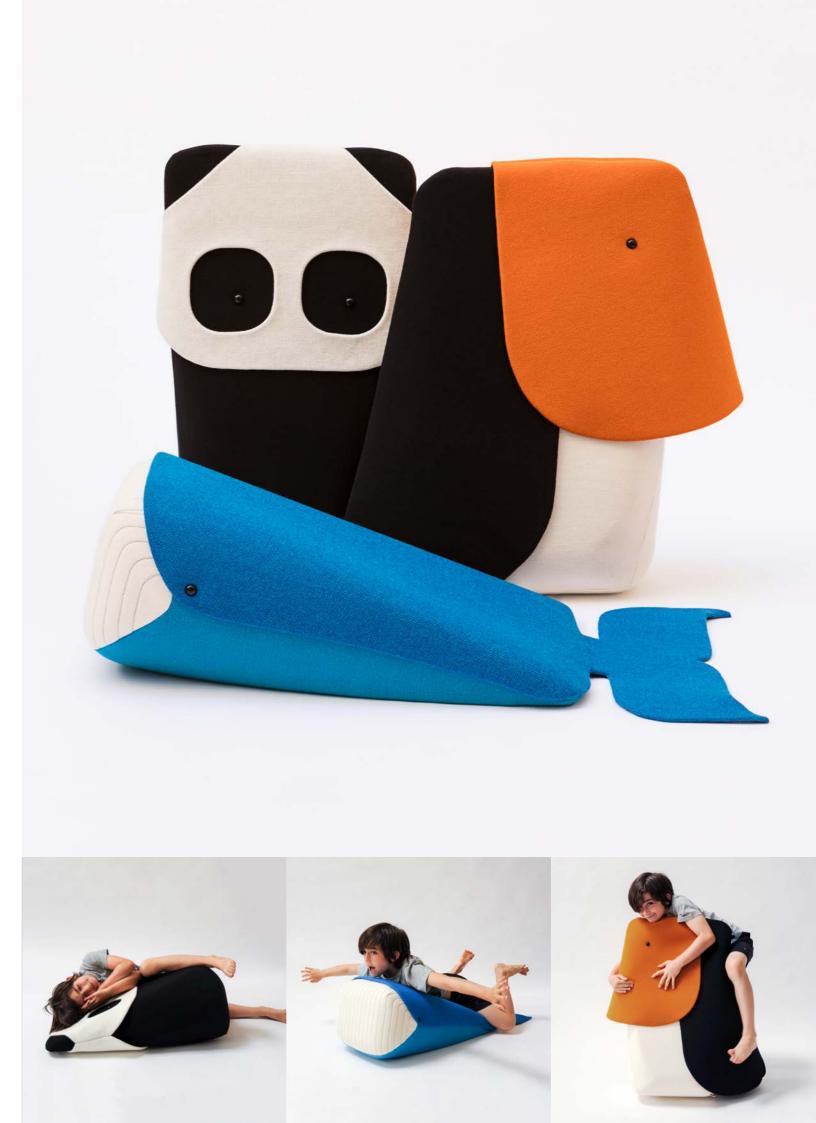

# ZOO COLLECTION TOUCAN WHALE PANDA

### Design by Ionna Vautrin

THE ZOO COLLECTION is a collection of bright and colorful cuddle toys that appeal to both children and adults. The Zoo includes a toucan, a panda bear and a whale. The Zoo Collection is made in a big oversized version and a small "teddy bear" version. Made in the famous Hallingdal 65 fabric from Kvadrat.

### DESIGN BY IONNA VAUTRIN

Having worked for a host of international brands such as Camper, George J Snowden and Ronan & Erwan Bouroullec, the French designer Ionna Vautrin opened her own studio in Paris in 2011. Since then, she infuses her signature cheerful spirit into a composition of organic and geometric shapes. Her work is a charming weave of industry and poetry.

#### PANDA

| 45 x W33 x H80 cm     |
|-----------------------|
| 8 x 35 x 82 cm        |
| allingdal 65 textile  |
| om Kvadrat, 80% wool, |
| 0% viscose. Inside is |
| ne piece foam.        |
| kg                    |
| рс                    |
| kg                    |
|                       |

#### TOUCAN

| LARGE         |                         |
|---------------|-------------------------|
| Dimensions:   | L72 x W36 x H81 cm      |
| Package Size: | 73 x 38 x 84 cm         |
| Material:     | Hallingdal 65 textile   |
|               | from Kvadrat, 80% wool, |
|               | 20% viscose. Inside is  |
|               | one piece foam.         |
| Weight:       | 6 kg                    |
| Colli:        | 1 pc                    |
| Colli Weight: | 7 kg                    |
|               |                         |

#### WHALE

| LARGE         |                         | MINI       |
|---------------|-------------------------|------------|
| Dimensions:   | L108 x W56 x H33 cm     | Dimensi    |
| Package Size: | 48 x 35 x 82 cm         | Package    |
| Material:     | Hallingdal 65 textile   | Material   |
|               | from Kvadrat, 80% wool, |            |
|               | 20% viscose. Inside is  |            |
|               | one piece foam.         |            |
| Weight:       | 6 kg                    | Weight:    |
| Colli:        | 1 pc                    | Colli:     |
| Colli Weight: | 7 kg                    | Colli Size |
|               |                         | Colli We   |