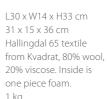

# ZOO COLLECTION TOUCAN WHALE PANDA

### Design by Ionna Vautrin

THE ZOO COLLECTION is a collection of bright and colorful cuddle toys that appeal to both children and adults. The Zoo includes a toucan, a panda bear and a whale. The Zoo Collection is made in a big oversized version and a small "teddy bear" version. Made in the famous Hallingdal 65 fabric from Kvadrat.

#### TOUCAN

| LARGE         |                         |
|---------------|-------------------------|
| Dimensions:   | L72 x W36 x H81 cm      |
| Package Size: | 73 x 38 x 84 cm         |
| Material:     | Hallingdal 65 textile   |
|               | from Kvadrat, 80% wool, |
|               | 20% viscose. Inside is  |
|               | one piece foam.         |
| Weight:       | 6 kg                    |
| Colli:        | 1 pc                    |
| Colli Weight: | 7 kg                    |
|               |                         |