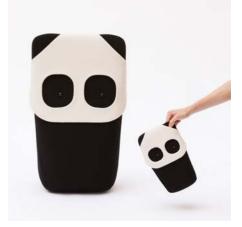

#### PANDA

| 45 x W33 x H80 cm     |
|-----------------------|
| 8 x 35 x 82 cm        |
| allingdal 65 textile  |
| om Kvadrat, 80% wool, |
| 0% viscose. Inside is |
| ne piece foam.        |
| kg                    |
| рс                    |
| kg                    |
|                       |

MINI Dimensions: L20 x W14 x H32 cm Package Size: 31 x 15 x 36 cm

Material: Hallingdal 65 textile from Kvadrat, 80% wool, 20% viscose. Inside is one piece foam. Weight: 1 kg Colli: 4 pcs 60 x 36 x 31 cm Colli Size: Colli Weight: 4 kg