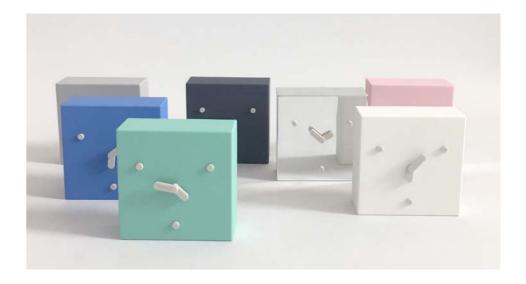

### 2-6-10 CLOCK

2-6-10 is a modern designed table clock that changes its mood every minute of the day.

Dimensions:W10x H10 x D5 cmMaterial:ABS plastic, rubber finish.Variants:Mint, White, Black, Grey, Blue, Pink

### DESIGN BY AC/AL

AC/AL is a design studio founded in 2013 by Amandine Chhor and Aïssa Logerot. Both graduates from ENSCI in Paris, they first made their own experience by working in design agencies and international companies. The studio creates objects with the aim to reach a perfect balance between function, form and techniques of production, depending on the companies' know-how and constraints. Passionate for materials, crafts and industrial manufacturing processes, they draw products and furniture that valorize usefulness and the rigor of simplicity. Their precise, elegant and clean lines give their designs their identity.