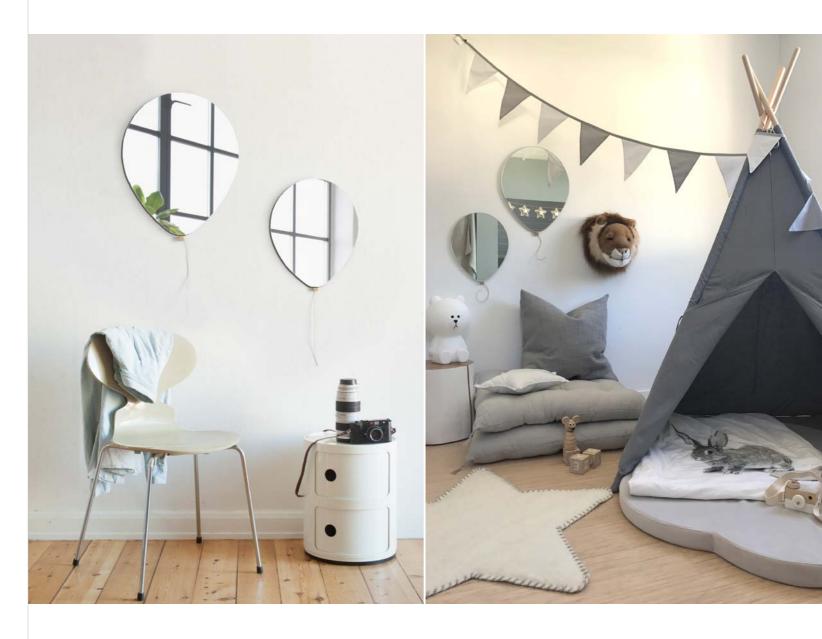

## BALLOON MIRROR

BALLOON MIRROR is a playful and elegant design, that is available in two sizes. The small knot detail is made of European Oak with a fine leather strap.

#### SMALL

| Dimensions:   | L36 x W28 x D1 cm      |
|---------------|------------------------|
| Package Size: | : 60 x 40 x 2.5 cm     |
| Material:     | Glass, Oak and         |
|               | aniline leather string |
| Weight:       | 1.5 kg                 |
| Colli:        | 4 pcs                  |
| Colli Size:   | 63 x 43 x 13 cm        |
| Colli Weight: | 7 kg                   |
|               |                        |

Dimensions:L46 x W36 x D1 cmPackage Size:60 x 40 x 2.5 cmMaterial:Glass, Oak and<br/>aniline leather string.Weight:2 kgColli:4 pcsColli Size:63 x 43 x 13 cmColli Weight:9 kg