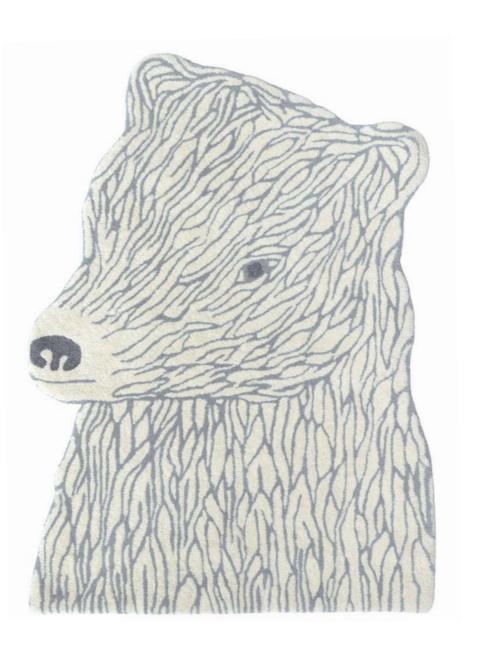

# BEAR CARPET

New item Available from January 2019

BEAR CARPET, classic and gracefull in the style with a soft and light touch, this graphical piece will fit in any room.

Dimensions: L100 x W70 x H2 cm Package Size: 17 x 17 x 71 cm Material: Handmade in 100% wool. Carefully woven in the precise colors and details. Weight: 3.5 kg Colli: 5 pc Colli Size: 91 x 19 x 73 cm Colli Weight: 19 kg

### DESIGN BY JOACHIM JIROU-NAJOU

Joachim Jirou-Najou is a French designer born in 1980 in Nancy (France). He lives and works in Paris. After developing projects for various clients, as well as collaborations with other designers, Joachim Jirou-Najou decided to launch his own studio in 2013. A graduate of the ESAD of Reims in 2002 and the Ecole Nationale Supérieure des Arts Décoratifs of Paris in 2004 he designs furniture and objects, in limited editions or industrial serial production.