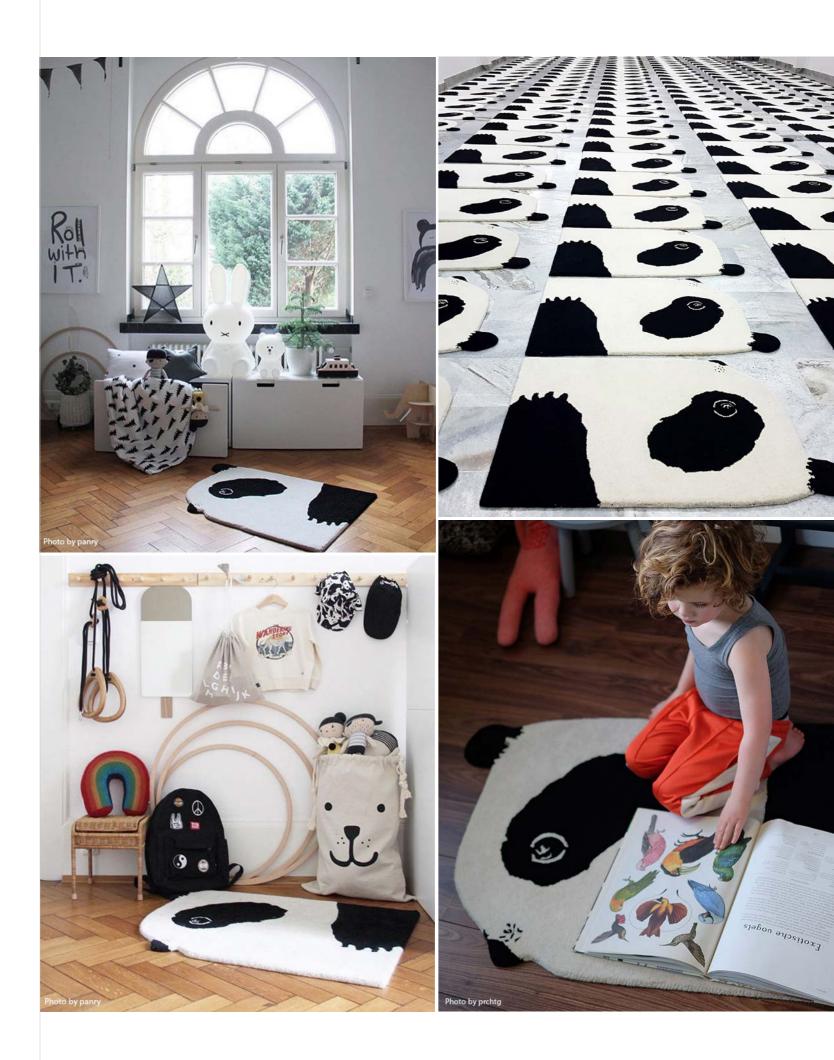

### PANDA CARPET

PANDA CARPET is a friendly and alluring interpretation of the Asian icon. Perfect in any room to add humour and warmth to your home.

Dimensions: L100 x W70 x H2 cm Package Size: 17 x 17 x 71 cm Material: Handmade in 100% wool. Carefully woven in the precise colors and details. Weight: 3.5 kg Colli: 5 pc Colli Size: 91 x 19 x 73 cm Colli Weight: 19 kg