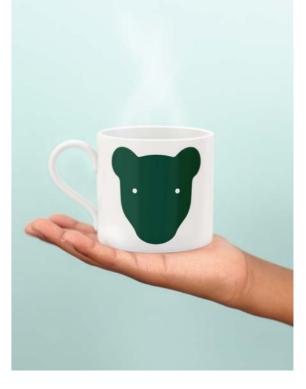

### ANIMAL MUG

The Animal Mug, for kids, is a bright, clear and modern range of the five animals: Hippo, Puma, Elephant, Monkey and Zebra.

Dimensions: Ø7.5 x H7 cm Package Size: 8 x 10.5 x 8.5 cm Material: Fine Bone China Variants: Hippo, Puma, Elephant, Monkey, Zebra.