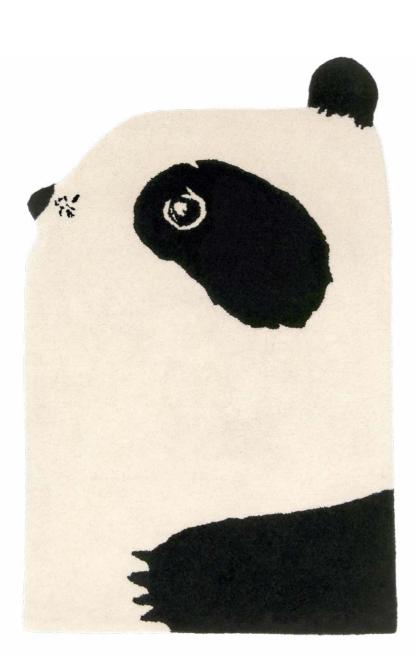

### PANDA CARPET

PANDA CARPET is a friendly and alluring interpretation of the Asian icon. Perfect in any room to add humour and warmth to your home.

Dimensions: L100 x W70 x H2 cm Package Size: 17 x 17 x 71 cm Material: Handmade in 100% wool. Carefully woven in the precise colors and details. Weight: 3.5 kg Colli: 5 pc Colli Size: 91 x 19 x 73 cm Colli Weight: 19 kg