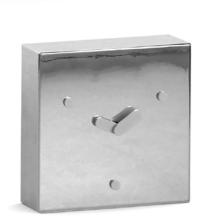

### 2-6-10 CLOCK

2-6-10 is a modern designed table clock that changes its mood every minute of the day.

Dimensions:W10x H10 x D5 cmMaterial:ABS plastic, rubber finish.Variants:Mint, White, Black, Grey, Blue, Pink

### DESIGN BY AC/AL

AC/AL is a design studio founded in 2013 by Amandine Chhor and Aïssa Logerot. Both graduates from ENSCI in Paris, they first made their own experience by working in design agencies and international companies. The studio creates objects with the aim to reach a perfect balance between function, form and techniques of production, depending on the companies' know-how and constraints. Passionate for materials, crafts and industrial manufacturing processes, they draw products and furniture that valorize usefulness and the rigor of simplicity. Their precise, elegant and clean lines give their designs their identity.