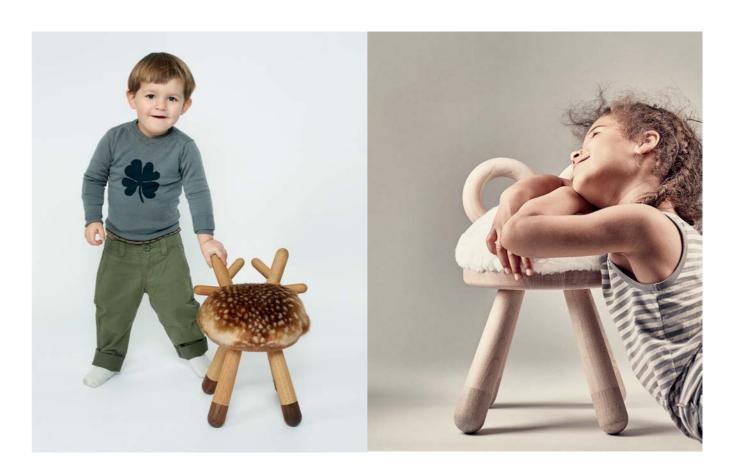

### BAMBI SHEEP COW CHAIR

### Design by Takeshi Sawada

BAMBI, SHEEP & COW is as much a friendly companion as it is a piece of children's furniture. It is bold and a playful object for any child or parent to enjoy.

The artwork by the Tokyo-based designer Takeshi Sawada is highly iconic with his straightforward expression of playfulness, emotion and energy. Originally an apparel designer, his aesthetic inspiration has highly influenced his furniture design principle.

#### SHEEP CHAIR

Dimensions: L26 x W24 x H39 / SH33 cm Fine solid European Beech and Oak with a matte laquer finish, seat in foam and faux fur.