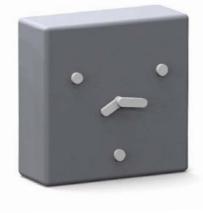

### 2-6-10 CLOCK

2-6-10 is a modern designed table clock that changes its mood every minute of the day.

Dimensions:W10x H10 x D5 cmMaterial:ABS plastic, rubber finish.Variants:Mint, White, Black, Grey, Blue, Pink

### DESIGN BY AC/AL

AC/AL is a design studio founded in 2013 by Amandine Chhor and Aïssa Logerot. Both graduates from ENSCI in Paris, they first made their own experience by working in design agencies and international companies. The studio creates objects with the aim to reach a perfect balance between function, form and techniques of production, depending on the companies' know-how and constraints. Passionate for materials, crafts and industrial manufacturing processes, they draw products and furniture that valorize usefulness and the rigor of simplicity. Their precise, elegant and clean lines give their designs their identity.