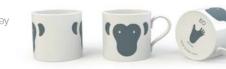

### ANIMAL MUG

The Animal Mug, for kids, is a bright, clear and modern range of the five animals: Hippo, Puma, Elephant, Monkey and Zebra.

Dimensions: Ø7.5 x H7 cm Package Size: 8 x 10.5 x 8.5 cm Material: Fine Bone China Variants: Hippo, Puma, Elephant, Monkey, Zebra.