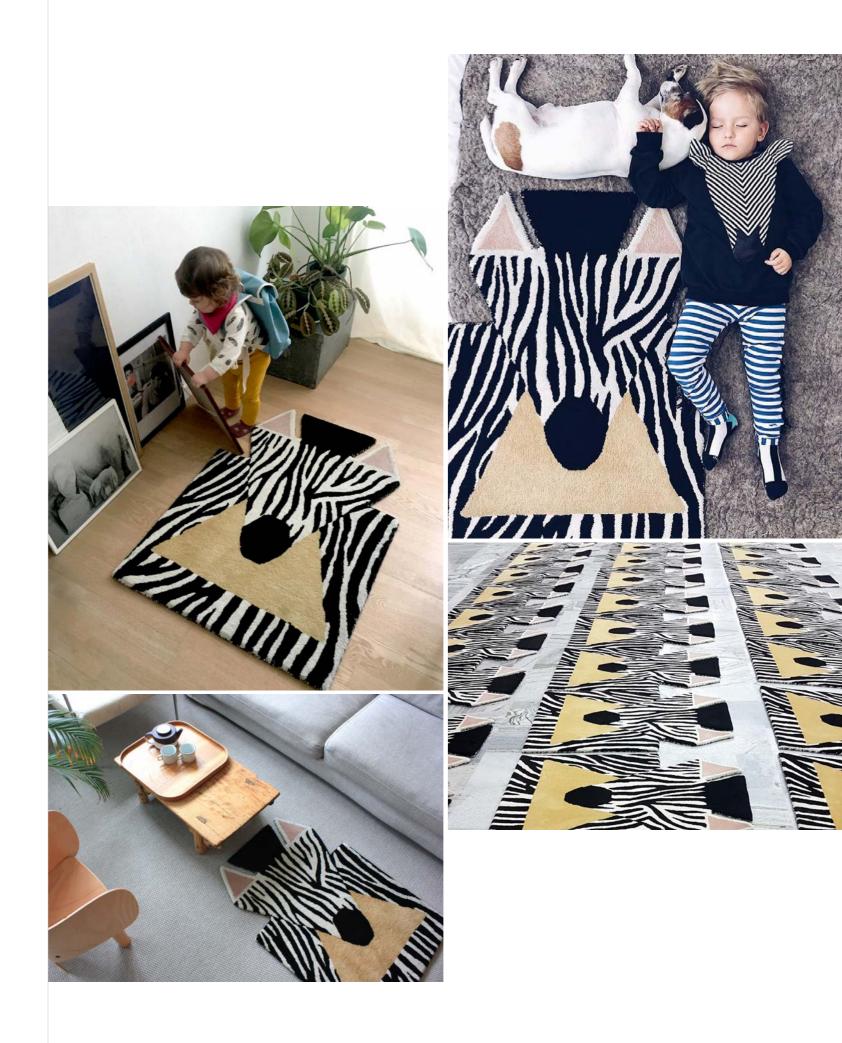

ZEBRA CARPET is a modern interpretation of the distinctive African animal with its unique black and white stripes. Its graphic appearance makes it perfect in any room to add humour and warmth to your home.

Dimensions:L100 x W70 x H2 cmPackage Size:17 x 71 cmMaterial:Handmade in 100% wool.<br/>Carefully woven in the<br/>precise colors and details.Weight:3.5 kgColli:5 pcColli Size:91 x 19 x 73 cmColli Weight:19 kg

### DESIGN BY LES GRAPHIQUANTS

Founded in 2008, Les Graphiquants is a Parisian design agency specializing in graphic design and typography. The awarded team converts the essence of an idea into a series of abstracts, graphics and colours, with a unique dose of peculiarity. The construction has always led to a delicately brutal process, yet it creates an imaginative outcome filled with fantasy and intelligence.