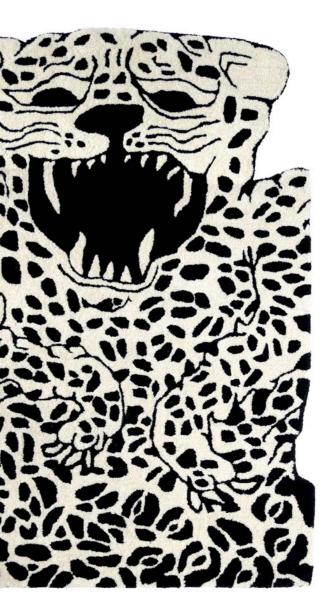

# CARPE

LEOPARD CARPET, warm, freindly and vibrant – this African fast runner will add humor and fashion into any room.

Dimensions: L100 x W70 x H2 cm Package Size: 17 x 17 x 71 cm Material: Handmade in 100% wool. Carefully woven in the precise colors and details. Weight: 3.5 kg Colli: 5 pc Colli Size: 91 x 19 x 73 cm Colli Weight: 19 kg

New item Available from January 2019