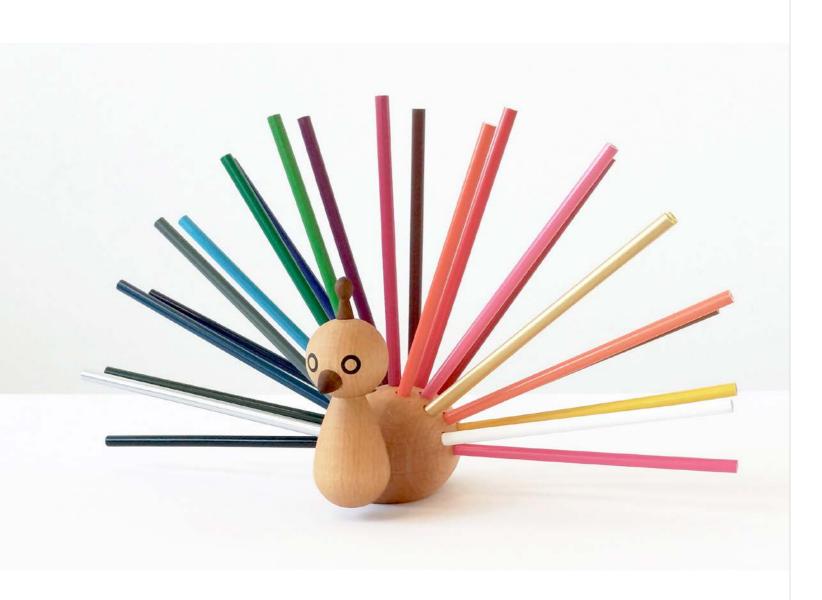

### PEACOCK

PEACOCK pencil holder is a humorous, elegant and decorative object for children from ages of 3-100.

Dimensions: Incl. pencils L15 x W36 x H21 cm Without pencils L15 x W7 x H12 cm Package Size: 18 x 10 x 13 cm Material: Fine European Beech wood, oil treated, 24 colored pencils included.

Weight: 500 g Colli: 8 pc Colli Size: 41 x 38 x 16 cm Colli Weight: 4 kg