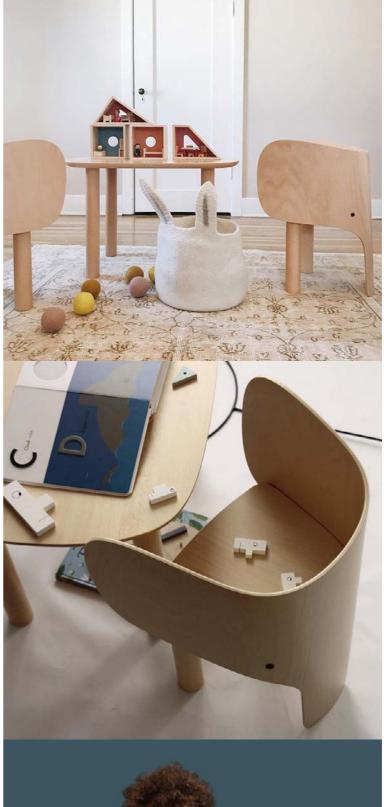

### ELEPHANT CHAIR & TABLE

THE ELEPHANT CHAIR & TABLE have a friendly and welcoming appearance, that will seduce the youngest and stimulate storytelling and adventure. The sophisticated lines will appeal to the parents and serve as a perfect blend of form and function. The Chair & Table are made from fine European Beech in a matte lacquer finish.

### DESIGN BY MARC VENOT

Marc is an awarded industrial designer from ENSCI - Les Ateliers, Paris with a mathematics and physics background. Before he founded his studio in 2011, he had a rich work experience for luxury brands such as Hermes, Cartier and others. His unique background has helped him step into many key furniture and product design project collaborations with fx. Thonet, Lexon, Normann Copenhagen and EO.

#### ELEPHANT CHAIR

Weight: Max Weight: 60 kg Age: Colli: Colli Weight: 13 kg

Dimensions: L36 x W44 x H58 cm / SH32 cm Package Size: 59 x 46 x 42 cm Material: Fine European Beech with a matte laquer finish. 5.5 kg 3 - 11 years 2 pc Colli Size: 86x 60 x 51 cm

#### ELEPHANT TABLE

Weight: Max Weight: 60 kg Age: Colli: Colli Weight: 10 kg

Dimensions: L75 x W55 x H48 cm Package Size: 107 x 59 x 7 cm Material: Fine European Beech with a matte laquer finish. 9 kg 3 - 11 years 1 pc