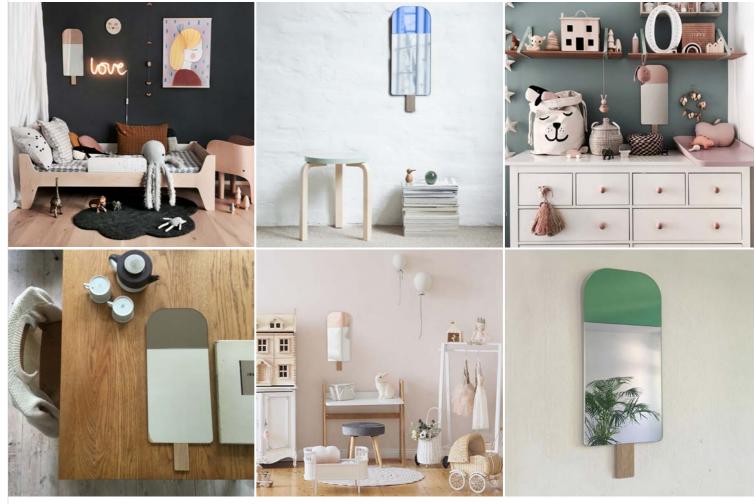

## ICE CREAM MIRROR

ICE CREAM MIRROR is a decorative piece that is inspired by one of our favourite food. The slim dimensions make it easy to place in almost any room to add some personality and humour to your home.