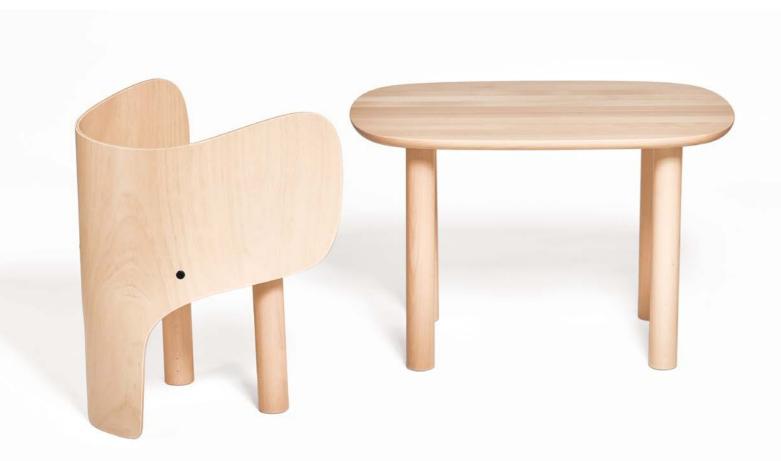

### ELEPHANT CHAIR & TABLE

THE ELEPHANT CHAIR & TABLE have a friendly and welcoming appearance, that will seduce the youngest and stimulate storytelling and adventure. The sophisticated lines will appeal to the parents and serve as a perfect blend of form and function. The Chair & Table are made from fine European Beech in a matte lacquer finish.

### DESIGN BY MARC VENOT

Marc is an awarded industrial designer from ENSCI - Les Ateliers, Paris with a mathematics and physics background. Before he founded his studio in 2011, he had a rich work experience for luxury brands such as Hermes, Cartier and others. His unique background has helped him step into many key furniture and product design project collaborations with fx. Thonet, Lexon, Normann Copenhagen and EO.

#### ELEPHANT CHAIR

Weight: Max Weight: 60 kg Age: Colli: Colli Weight: 13 kg

Dimensions: L36 x W44 x H58 cm / SH32 cm Package Size: 59 x 46 x 42 cm Material: Fine European Beech with a matte laquer finish. 5.5 kg 3 - 11 years 2 pc Colli Size: 86x 60 x 51 cm

#### ELEPHANT TABLE

Weight: Max Weight: 60 kg Age: Colli: Colli Weight: 10 kg

Dimensions: L75 x W55 x H48 cm Package Size: 107 x 59 x 7 cm Material: Fine European Beech with a matte laquer finish. 9 kg 3 - 11 years 1 pc