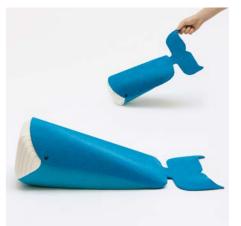

### BAMBI SHEEP COW CHAIR

### Design by Takeshi Sawada

BAMBI, SHEEP & COW is as much a friendly companion as it is a piece of children's furniture. It is bold and a playful object for any child or parent to enjoy.

The artwork by the Tokyo-based designer Takeshi Sawada is highly iconic with his straightforward expression of playfulness, emotion and energy. Originally an apparel designer, his aesthetic inspiration has highly influenced his furniture design principle.

#### BAMBI CHAIR

| L26 x W24 x H39 / SH33 cm  |
|----------------------------|
| 34 x 32 x 44 cm            |
| Fine solid Oak and Walnut, |
| seat in foam and faux fur. |
| 3 kg                       |
| 4 pc                       |
| 81 x 60 x 35 cm            |
| 14 kg                      |
|                            |

#### SHEEP CHAIR

Dimensions: L26 x W24 x H39 / SH33 cm Fine solid European Beech and Oak with a matte laquer finish, seat in foam and faux fur.