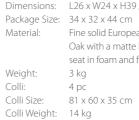

### BAMBI SHEEP COW CHAIR

### Design by Takeshi Sawada

BAMBI, SHEEP & COW is as much a friendly companion as it is a piece of children's furniture. It is bold and a playful object for any child or parent to enjoy.

The artwork by the Tokyo-based designer Takeshi Sawada is highly iconic with his straightforward expression of playfulness, emotion and energy. Originally an apparel designer, his aesthetic inspiration has highly influenced his furniture design principle.

#### BAMBI CHAIR

| L26 x W24 x H39 / SH33 cm  |
|----------------------------|
| 34 x 32 x 44 cm            |
| Fine solid Oak and Walnut, |
| seat in foam and faux fur. |
| 3 kg                       |
| 4 pc                       |
| 81 x 60 x 35 cm            |
| 14 kg                      |
|                            |