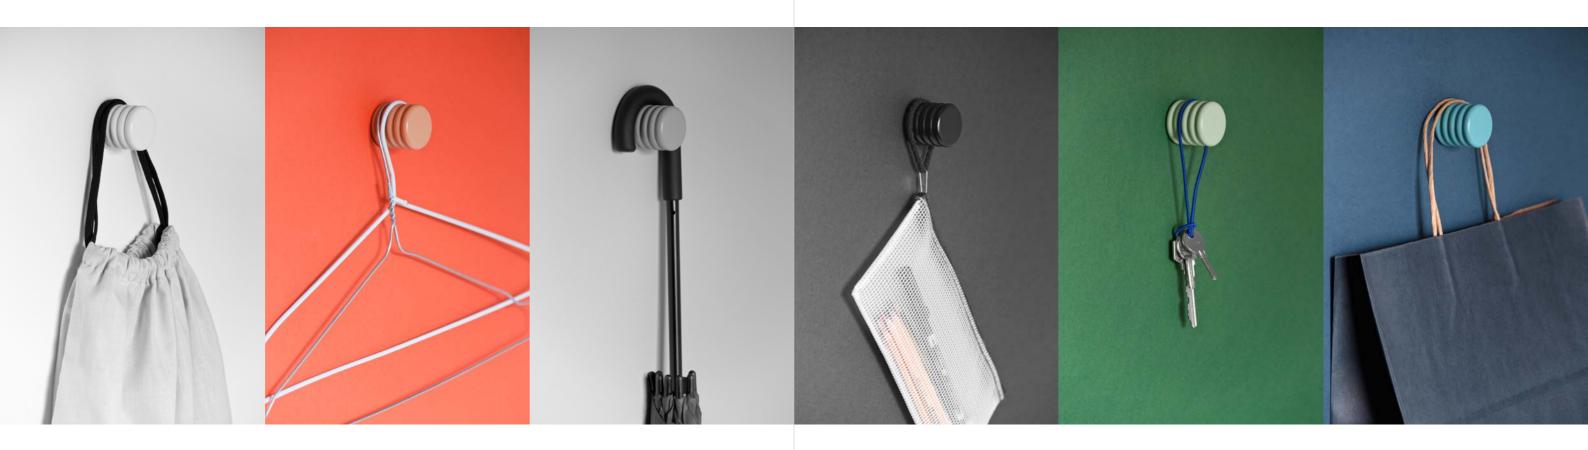

### **ONOff HANGER**

ONoff are simple and modern hangers that combine form and simplicity. They are designed by Bicolter Studio who were inspired by the form of hidden electrical tubes and have interpreted these elements into everyday objects.

Dimensions: Ø3.5 x H3.5 cm Weight: 100 g Package Size: (Set of 2) 13 x 8 x 4 cm Material: Fine solid European Beech, powder coated. Colli: 24 sets of 2 Colli Size: 32 x 29 x 15 cm Colli Weight: 2.5 kg

### DESIGN BY BICOLTER

Bicolter is a Spanish design studio by Olivia Salcedo and Saulo Santana. Bicolter constantly performs experimentation and debate between intangible and tangible language, in order to create new appreciations for objects. Their aim for the product is to explore the balance between conceptual and technical development.

Variants: Black, White, Grey, Blue, Mint, Peach. Max Weight: 8 kg, Depending on the mounting surface these numbers can vary, take into account the weight of the product plus anything that will be placed on it when considering the strenght of the mounting surface.