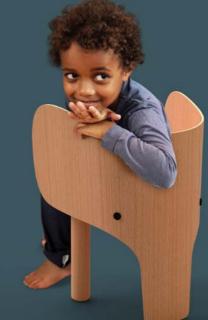

### ELEPHANT CHAIR & TABLE

THE ELEPHANT CHAIR & TABLE have a friendly and welcoming appearance, that will seduce the youngest and stimulate storytelling and adventure. The sophisticated lines will appeal to the parents and serve as a perfect blend of form and function. The Chair & Table are made from fine European Beech in a matte lacquer finish.

### DESIGN BY MARC VENOT

Marc is an awarded industrial designer from ENSCI - Les Ateliers, Paris with a mathematics and physics background. Before he founded his studio in 2011, he had a rich work experience for luxury brands such as Hermes, Cartier and others. His unique background has helped him step into many key furniture and product design project collaborations with fx. Thonet, Lexon, Normann Copenhagen and EO.

#### ELEPHANT CHAIR

Weight: Max Weight: 60 kg Age: Colli: Colli Weight: 13 kg

Dimensions: L36 x W44 x H58 cm / SH32 cm Package Size: 59 x 46 x 42 cm Material: Fine European Beech with a matte laquer finish. 5.5 kg 3 - 11 years 2 pc Colli Size: 86x 60 x 51 cm