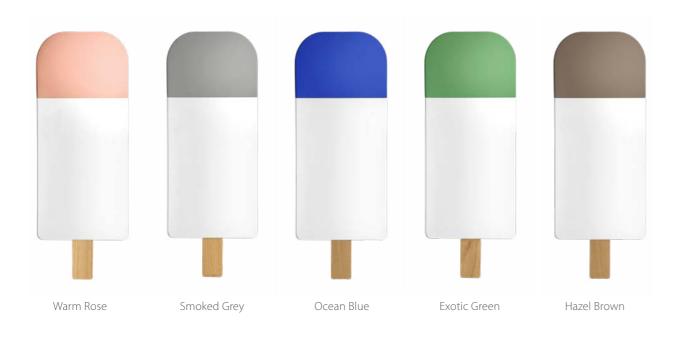

## ICE CREAM MIRROR

ICE CREAM MIRROR is a decorative piece that is inspired by one of our favourite food. The slim dimensions make it easy to place in almost any room to add some personality and humour to your home.

 Dimensions:
 L57 x W22 x D1 cm

 Package Size:
 60 x 40 x 2.5 cm

 Material:
 Glass, colored glass, Oak.

 Variants:
 Warm Rose, Smoked Grey, Ocean

 Blue, Exotic Green and Hazel Brown.

| Weight:     |
|-------------|
| Colli:      |
| Colli Size: |
| Colli Weigł |
|             |

ght: 2 kg i: 4 pcs (per colour) i Size: 63 x 43 x 13 cm i Weight: 8 kg