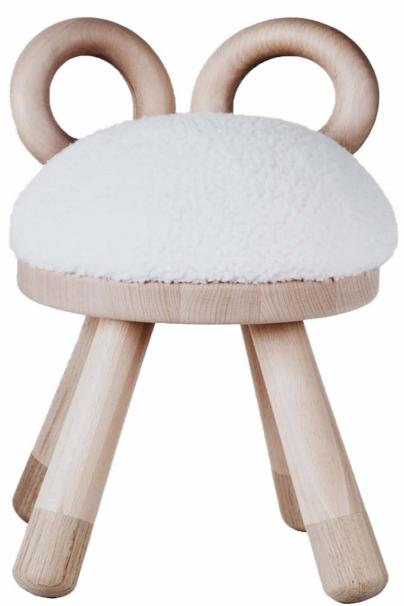

### BAMBI SHEEP COW CHAIR

### Design by Takeshi Sawada

BAMBI, SHEEP & COW is as much a friendly companion as it is a piece of children's furniture. It is bold and a playful object for any child or parent to enjoy.

The artwork by the Tokyo-based designer Takeshi Sawada is highly iconic with his straightforward expression of playfulness, emotion and energy. Originally an apparel designer, his aesthetic inspiration has highly influenced his furniture design principle.

#### SHEEP CHAIR

Dimensions: L26 x W24 x H39 / SH33 cm Fine solid European Beech and Oak with a matte laquer finish, seat in foam and faux fur.