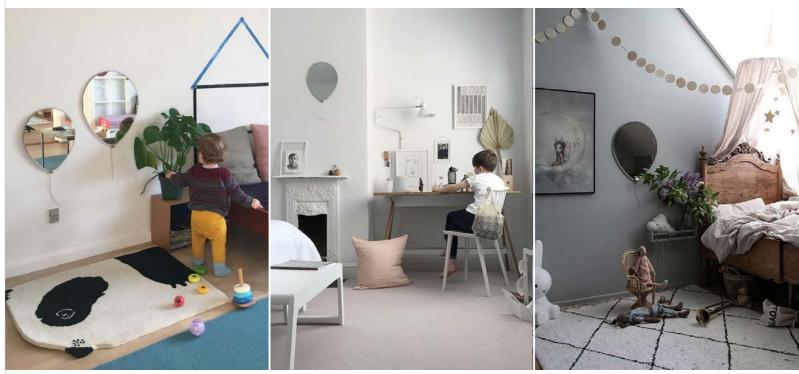

## BALLOON MIRROR

BALLOON MIRROR is a playful and elegant design, that is available in two sizes. The small knot detail is made of European Oak with a fine leather strap.

#### SMALL

| Dimensions:   | L36 x W28 x D1 cm      |
|---------------|------------------------|
| Package Size: | : 60 x 40 x 2.5 cm     |
| Material:     | Glass, Oak and         |
|               | aniline leather string |
| Weight:       | 1.5 kg                 |
| Colli:        | 4 pcs                  |
| Colli Size:   | 63 x 43 x 13 cm        |
| Colli Weight: | 7 kg                   |
|               |                        |

Dimensions:L46 x W36 x D1 cmPackage Size:60 x 40 x 2.5 cmMaterial:Glass, Oak and<br/>aniline leather string.Weight:2 kgColli:4 pcsColli Size:63 x 43 x 13 cmColli Weight:9 kg