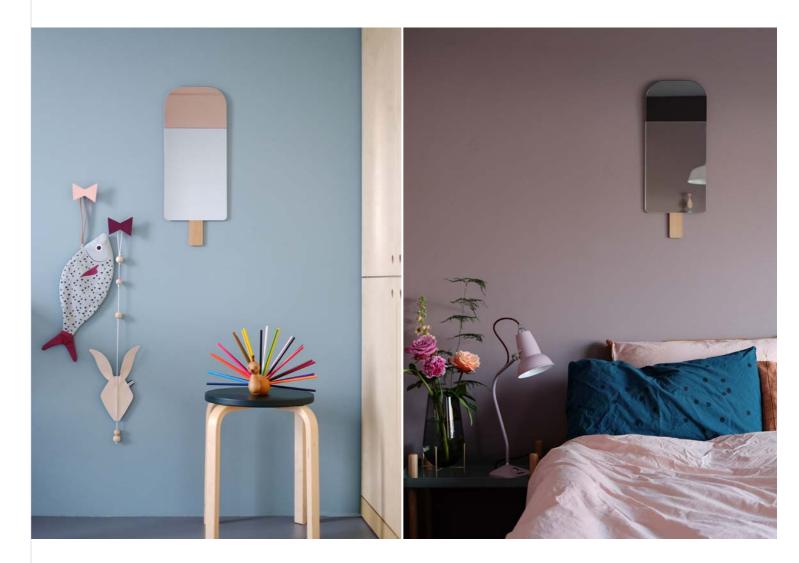

## ICE CREAM MIRROR

ICE CREAM MIRROR is a decorative piece that is inspired by one of our favourite food. The slim dimensions make it easy to place in almost any room to add some personality and humour to your home.