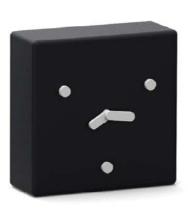

### 2-6-10 CLOCK

2-6-10 is a modern designed table clock that changes its mood every minute of the day.

Dimensions:W10x H10 x D5 cmMaterial:ABS plastic, rubber finish.Variants:Mint, White, Black, Grey, Blue, Pink

### DESIGN BY AC/AL

AC/AL is a design studio founded in 2013 by Amandine Chhor and Aïssa Logerot. Both graduates from ENSCI in Paris, they first made their own experience by working in design agencies and international companies. The studio creates objects with the aim to reach a perfect balance between function, form and techniques of production, depending on the companies' know-how and constraints. Passionate for materials, crafts and industrial manufacturing processes, they draw products and furniture that valorize usefulness and the rigor of simplicity. Their precise, elegant and clean lines give their designs their identity.