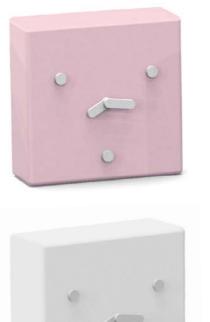

### 2-6-10 CLOCK

2-6-10 is a modern designed table clock that changes its mood every minute of the day.

Dimensions:W10x H10 x D5 cmMaterial:ABS plastic, rubber finish.Variants:Mint, White, Black, Grey, Blue, Pink

### DESIGN BY AC/AL

AC/AL is a design studio founded in 2013 by Amandine Chhor and Aïssa Logerot. Both graduates from ENSCI in Paris, they first made their own experience by working in design agencies and international companies. The studio creates objects with the aim to reach a perfect balance between function, form and techniques of production, depending on the companies' know-how and constraints. Passionate for materials, crafts and industrial manufacturing processes, they draw products and furniture that valorize usefulness and the rigor of simplicity. Their precise, elegant and clean lines give their designs their identity.