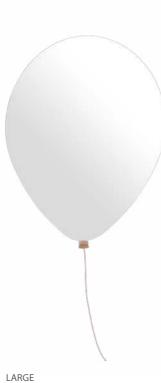

## BALLOON MIRROR

BALLOON MIRROR is a playful and elegant design, that is available in two sizes. The small knot detail is made of European Oak with a fine leather strap.

#### SMALL

| Dimensions:   | L36 x W28 x D1 cm      |
|---------------|------------------------|
| Package Size: | : 60 x 40 x 2.5 cm     |
| Material:     | Glass, Oak and         |
|               | aniline leather string |
| Weight:       | 1.5 kg                 |
| Colli:        | 4 pcs                  |
| Colli Size:   | 63 x 43 x 13 cm        |
| Colli Weight: | 7 kg                   |
|               |                        |

Dimensions:L46 x W36 x D1 cmPackage Size:60 x 40 x 2.5 cmMaterial:Glass, Oak and<br/>aniline leather string.Weight:2 kgColli:4 pcsColli Size:63 x 43 x 13 cmColli Weight:9 kg