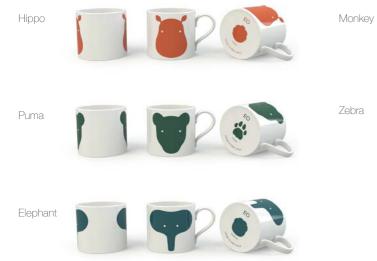

### ANIMAL MUG

The Animal Mug, for kids, is a bright, clear and modern range of the five animals: Hippo, Puma, Elephant, Monkey and Zebra.

Dimensions: Ø7.5 x H7 cm Package Size: 8 x 10.5 x 8.5 cm Material: Fine Bone China Variants: Hippo, Puma, Elephant, Monkey, Zebra.