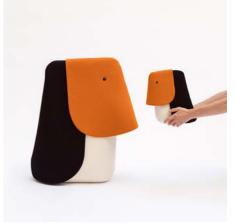

# ZOO COLLECTION TOUCAN WHALE PANDA

### Design by Ionna Vautrin

THE ZOO COLLECTION is a collection of bright and colorful cuddle toys that appeal to both children and adults. The Zoo includes a toucan, a panda bear and a whale. The Zoo Collection is made in a big oversized version and a small "teddy bear" version. Made in the famous Hallingdal 65 fabric from Kvadrat.

#### WHALE

| LARGE         |                         | MINI       |
|---------------|-------------------------|------------|
| Dimensions:   | L108 x W56 x H33 cm     | Dimensi    |
| Package Size: | 48 x 35 x 82 cm         | Package    |
| Material:     | Hallingdal 65 textile   | Material   |
|               | from Kvadrat, 80% wool, |            |
|               | 20% viscose. Inside is  |            |
|               | one piece foam.         |            |
| Weight:       | 6 kg                    | Weight:    |
| Colli:        | 1 pc                    | Colli:     |
| Colli Weight: | 7 kg                    | Colli Size |
|               |                         | Colli We   |