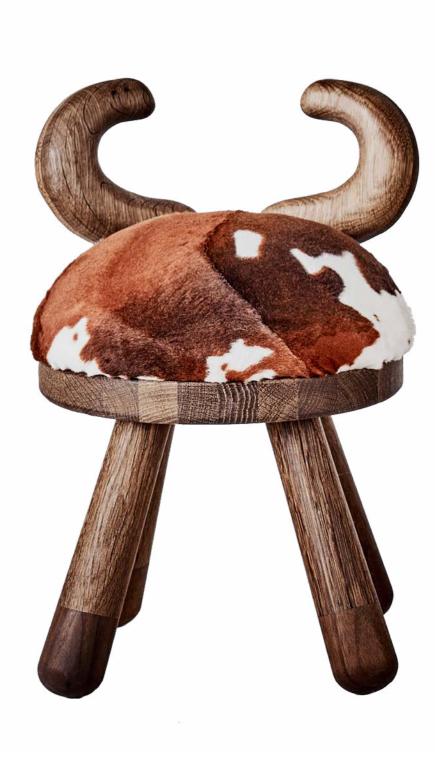

### BAMBI SHEEP COW CHAIR

### Design by Takeshi Sawada

BAMBI, SHEEP & COW is as much a friendly companion as it is a piece of children's furniture. It is bold and a playful object for any child or parent to enjoy.

The artwork by the Tokyo-based designer Takeshi Sawada is highly iconic with his straightforward expression of playfulness, emotion and energy. Originally an apparel designer, his aesthetic inspiration has highly influenced his furniture design principle.

### COW CHAIR

Weight: Colli: Colli Weight: 14 kg

Dimensions: L26 x W24 x H39 / SH33 cm Package Size: 34 x 32 x 44 cm Material: Fine solid European smoked Oak and Walnut, seat in foam and faux fur. 3 kg 4 pc Colli Size: 81 x 60 x 35 cm