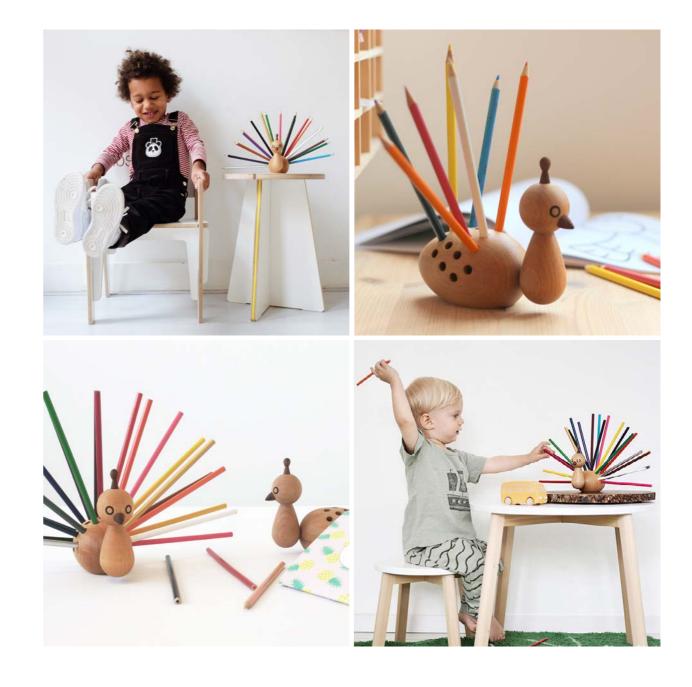

### PEACOCK

PEACOCK pencil holder is a humorous, elegant and decorative object for children from ages of 3-100.

Dimensions: Incl. pencils L15 x W36 x H21 cm Without pencils L15 x W7 x H12 cm Package Size: 18 x 10 x 13 cm Material: Fine European Beech wood, oil treated, 24 colored pencils included.

Weight: 500 g Colli: 8 pc Colli Size: 41 x 38 x 16 cm Colli Weight: 4 kg