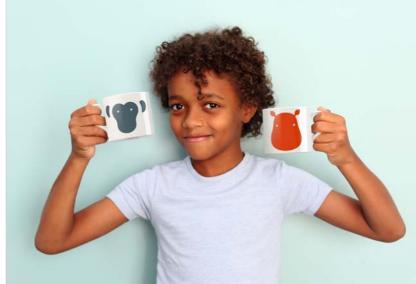

### ANIMAL MUG

The Animal Mug, for kids, is a bright, clear and modern range of the five animals: Hippo, Puma, Elephant, Monkey and Zebra.

Dimensions: Ø7.5 x H7 cm Package Size: 8 x 10.5 x 8.5 cm Material: Fine Bone China Variants: Hippo, Puma, Elephant, Monkey, Zebra.