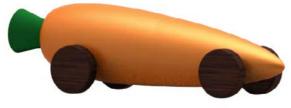

### DESIGN BY MARC VENOT

Carrot car- a playfull wooden racing car.

Dimensions: L13.6 x W4.8 x H3.6 cm Fine solid European Beech, powder coated. Material: