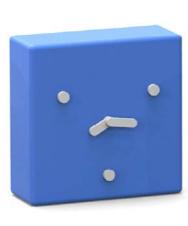

### 2-6-10 CLOCK

2-6-10 is a modern designed table clock that changes its mood every minute of the day.

Dimensions:W10x H10 x D5 cmMaterial:ABS plastic, rubber finish.Variants:Mint, White, Black, Grey, Blue, Pink

### DESIGN BY AC/AL

AC/AL is a design studio founded in 2013 by Amandine Chhor and Aïssa Logerot. Both graduates from ENSCI in Paris, they first made their own experience by working in design agencies and international companies. The studio creates objects with the aim to reach a perfect balance between function, form and techniques of production, depending on the companies' know-how and constraints. Passionate for materials, crafts and industrial manufacturing processes, they draw products and furniture that valorize usefulness and the rigor of simplicity. Their precise, elegant and clean lines give their designs their identity.