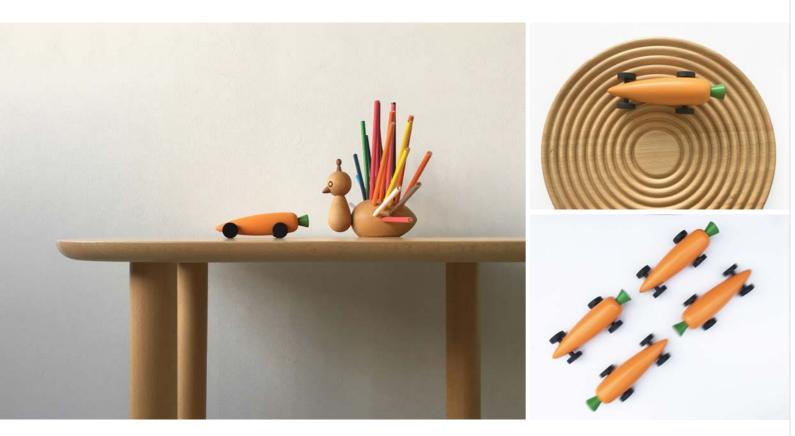

### PEACOCK

PEACOCK pencil holder is a humorous, elegant and decorative object for children from ages of 3-100.

Dimensions: Incl. pencils L15 x W36 x H21 cm Without pencils L15 x W7 x H12 cm Package Size: 18 x 10 x 13 cm Material: Fine European Beech wood, oil treated, 24 colored pencils included.

### DESIGN BY MARC VENOT

Carrot car- a playfull wooden racing car.

Dimensions: L13.6 x W4.8 x H3.6 cm Fine solid European Beech, powder coated. Material: