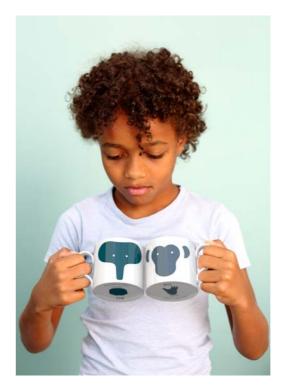

### ANIMAL MUG

The Animal Mug, for kids, is a bright, clear and modern range of the five animals: Hippo, Puma, Elephant, Monkey and Zebra.

Dimensions: Ø7.5 x H7 cm Package Size: 8 x 10.5 x 8.5 cm Material: Fine Bone China Variants: Hippo, Puma, Elephant, Monkey, Zebra.