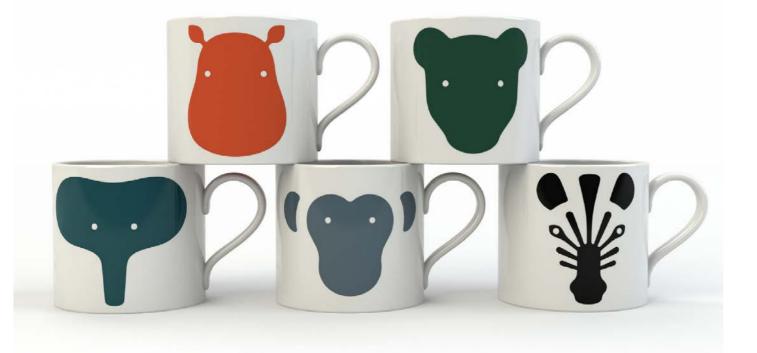

### ANIMAL MUG

The Animal Mug, for kids, is a bright, clear and modern range of the five animals: Hippo, Puma, Elephant, Monkey and Zebra.

Dimensions: Ø7.5 x H7 cm Package Size: 8 x 10.5 x 8.5 cm Material: Fine Bone China Variants: Hippo, Puma, Elephant, Monkey, Zebra.