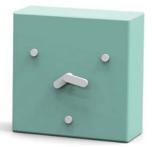

### 2-6-10 CLOCK

2-6-10 is a modern designed table clock that changes its mood every minute of the day.

Dimensions:W10x H10 x D5 cmMaterial:ABS plastic, rubber finish.Variants:Mint, White, Black, Grey, Blue, Pink

### DESIGN BY AC/AL

AC/AL is a design studio founded in 2013 by Amandine Chhor and Aïssa Logerot. Both graduates from ENSCI in Paris, they first made their own experience by working in design agencies and international companies. The studio creates objects with the aim to reach a perfect balance between function, form and techniques of production, depending on the companies' know-how and constraints. Passionate for materials, crafts and industrial manufacturing processes, they draw products and furniture that valorize usefulness and the rigor of simplicity. Their precise, elegant and clean lines give their designs their identity.