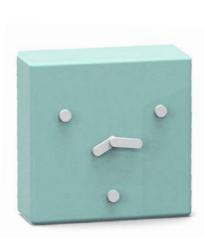

### 2-6-10 CLOCK

2-6-10 is a modern designed table clock that changes its mood every minute of the day.

Dimensions:W10x H10 x D5 cmMaterial:ABS plastic, rubber finish.Variants:Mint, White, Black, Grey, Blue, Pink

### DESIGN BY AC/AL

AC/AL is a design studio founded in 2013 by Amandine Chhor and Aïssa Logerot. Both graduates from ENSCI in Paris, they first made their own experience by working in design agencies and international companies. The studio creates objects with the aim to reach a perfect balance between function, form and techniques of production, depending on the companies' know-how and constraints. Passionate for materials, crafts and industrial manufacturing processes, they draw products and furniture that valorize usefulness and the rigor of simplicity. Their precise, elegant and clean lines give their designs their identity.