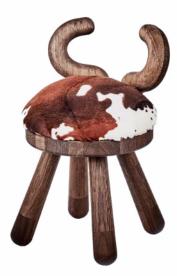

### BAMBI SHEEP COW CHAIR

### Design by Takeshi Sawada

BAMBI, SHEEP & COW is as much a friendly companion as it is a piece of children's furniture. It is bold and a playful object for any child or parent to enjoy.

The artwork by the Tokyo-based designer Takeshi Sawada is highly iconic with his straightforward expression of playfulness, emotion and energy. Originally an apparel designer, his aesthetic inspiration has highly influenced his furniture design principle.

### COW CHAIR

Weight: Colli: Colli Weight: 14 kg

Dimensions: L26 x W24 x H39 / SH33 cm Package Size: 34 x 32 x 44 cm Material: Fine solid European smoked Oak and Walnut, seat in foam and faux fur. 3 kg 4 pc Colli Size: 81 x 60 x 35 cm