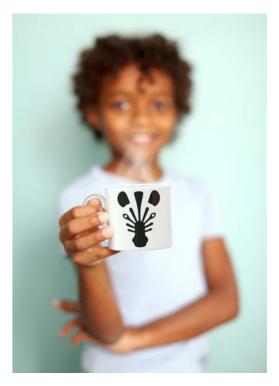

### ANIMAL MUG

The Animal Mug, for kids, is a bright, clear and modern range of the five animals: Hippo, Puma, Elephant, Monkey and Zebra.

Dimensions: Ø7.5 x H7 cm Package Size: 8 x 10.5 x 8.5 cm Material: Fine Bone China Variants: Hippo, Puma, Elephant, Monkey, Zebra.