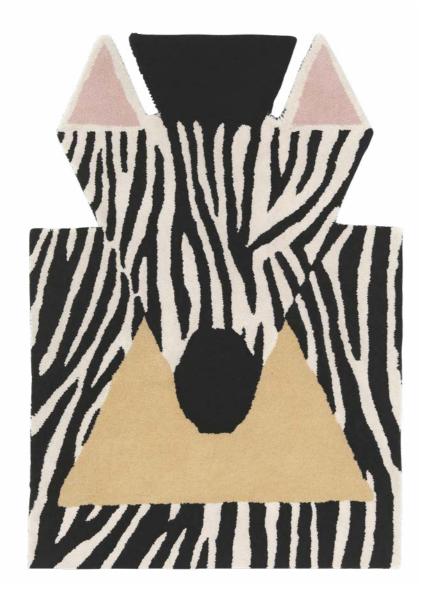

ZEBRA CARPET is a modern interpretation of the distinctive African animal with its unique black and white stripes. Its graphic appearance makes it perfect in any room to add humour and warmth to your home.

Dimensions:L100 x W70 x H2 cmPackage Size:17 x 71 cmMaterial:Handmade in 100% wool.<br/>Carefully woven in the<br/>precise colors and details.Weight:3.5 kgColli:5 pcColli Size:91 x 19 x 73 cmColli Weight:19 kg