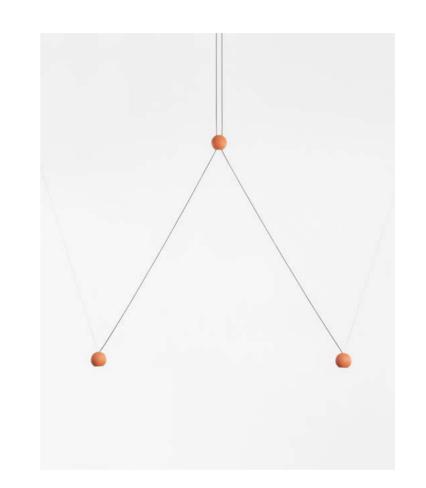

### COMPASS

by Nahtrang Studio

COMPASS light distills into pure, simple structures. The breaking starting point is an elegant tension of the movement of the compass, of how from a point of union we can vary the angles, the form and the light. There is an interplay of weights and gravitational movement of the elements, and the same luminaire can change its geometry and functionality.

Compass Single, Double & Linear Composition

Compass Composition with 4 or 6 Spheres

MOOD by Nahtran

COMPASS

Compass Table & Floor

Compass Single & Double Wall

COMPASS

MOOD by Nahtran