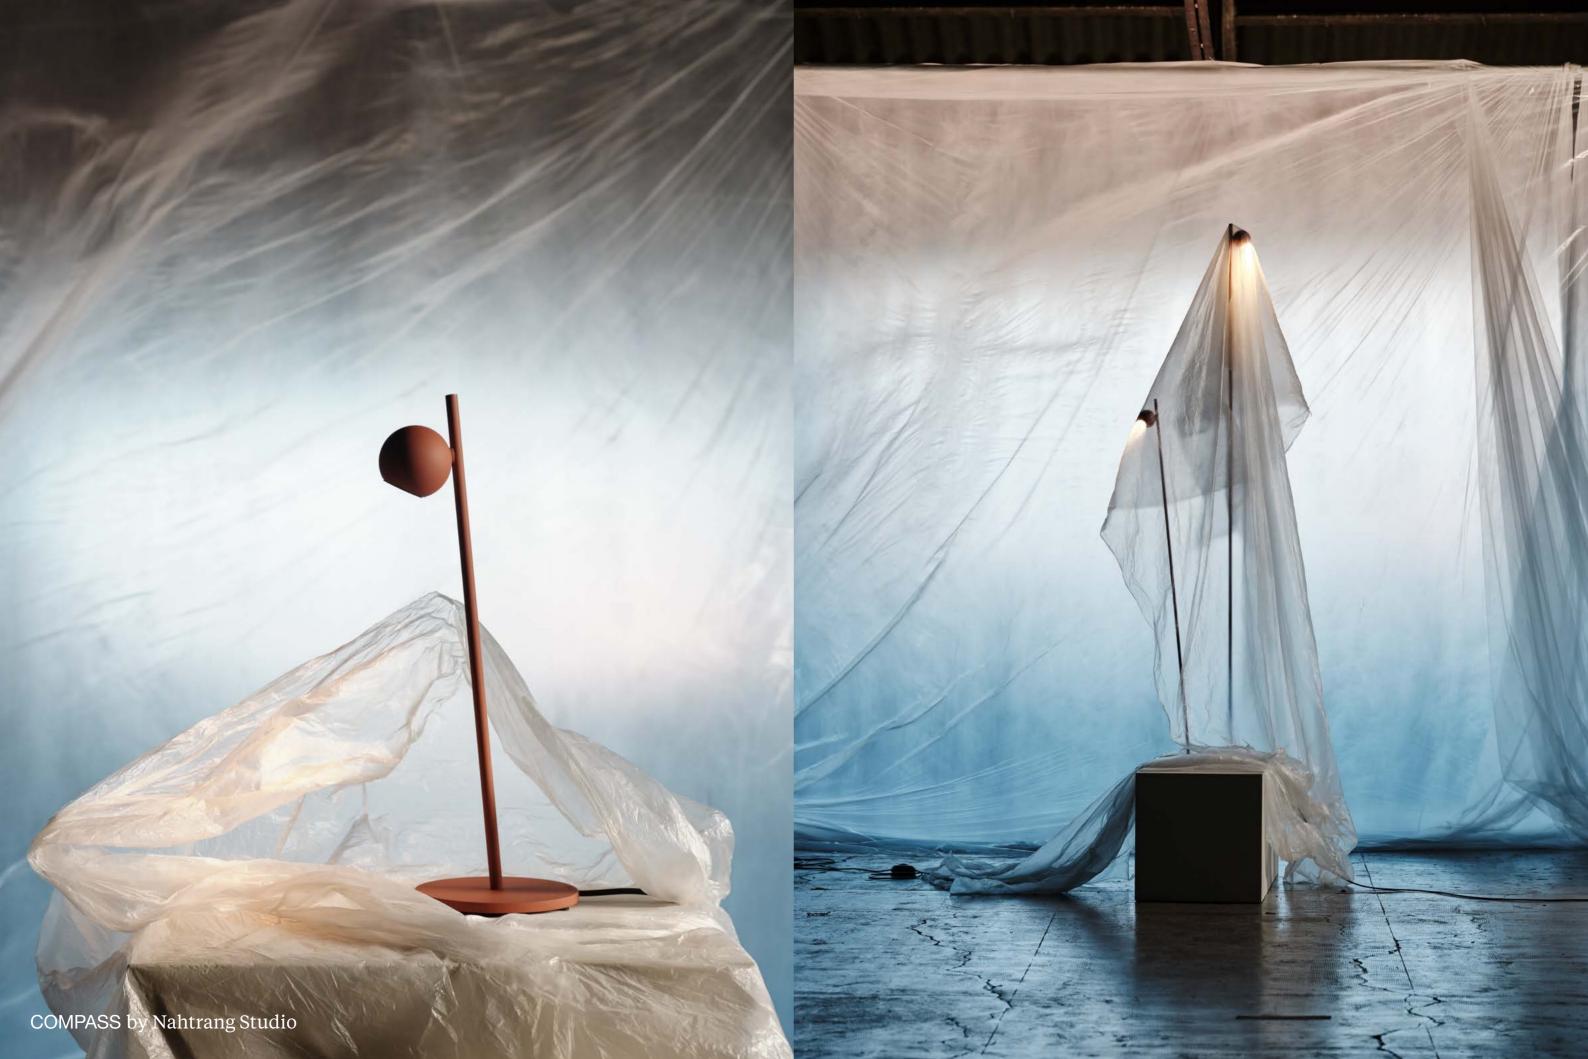

### COMPASS

by Nahtrang Studio

COMPASS light distills into pure, simple structures. The breaking starting point is an elegant tension of the movement of the compass, of how from a point of union we can vary the angles, the form and the light. There is an interplay of weights and gravitational movement of the elements, and the same luminaire can change its geometry and functionality.

Compass Single, Double & Linear Composition

Compass Composition with 4 or 6 Spheres

MOOD by Nahtran

COMPASS

Compass Table & Floor

Compass Single & Double Wall

COMPASS

MOOD by Nahtran