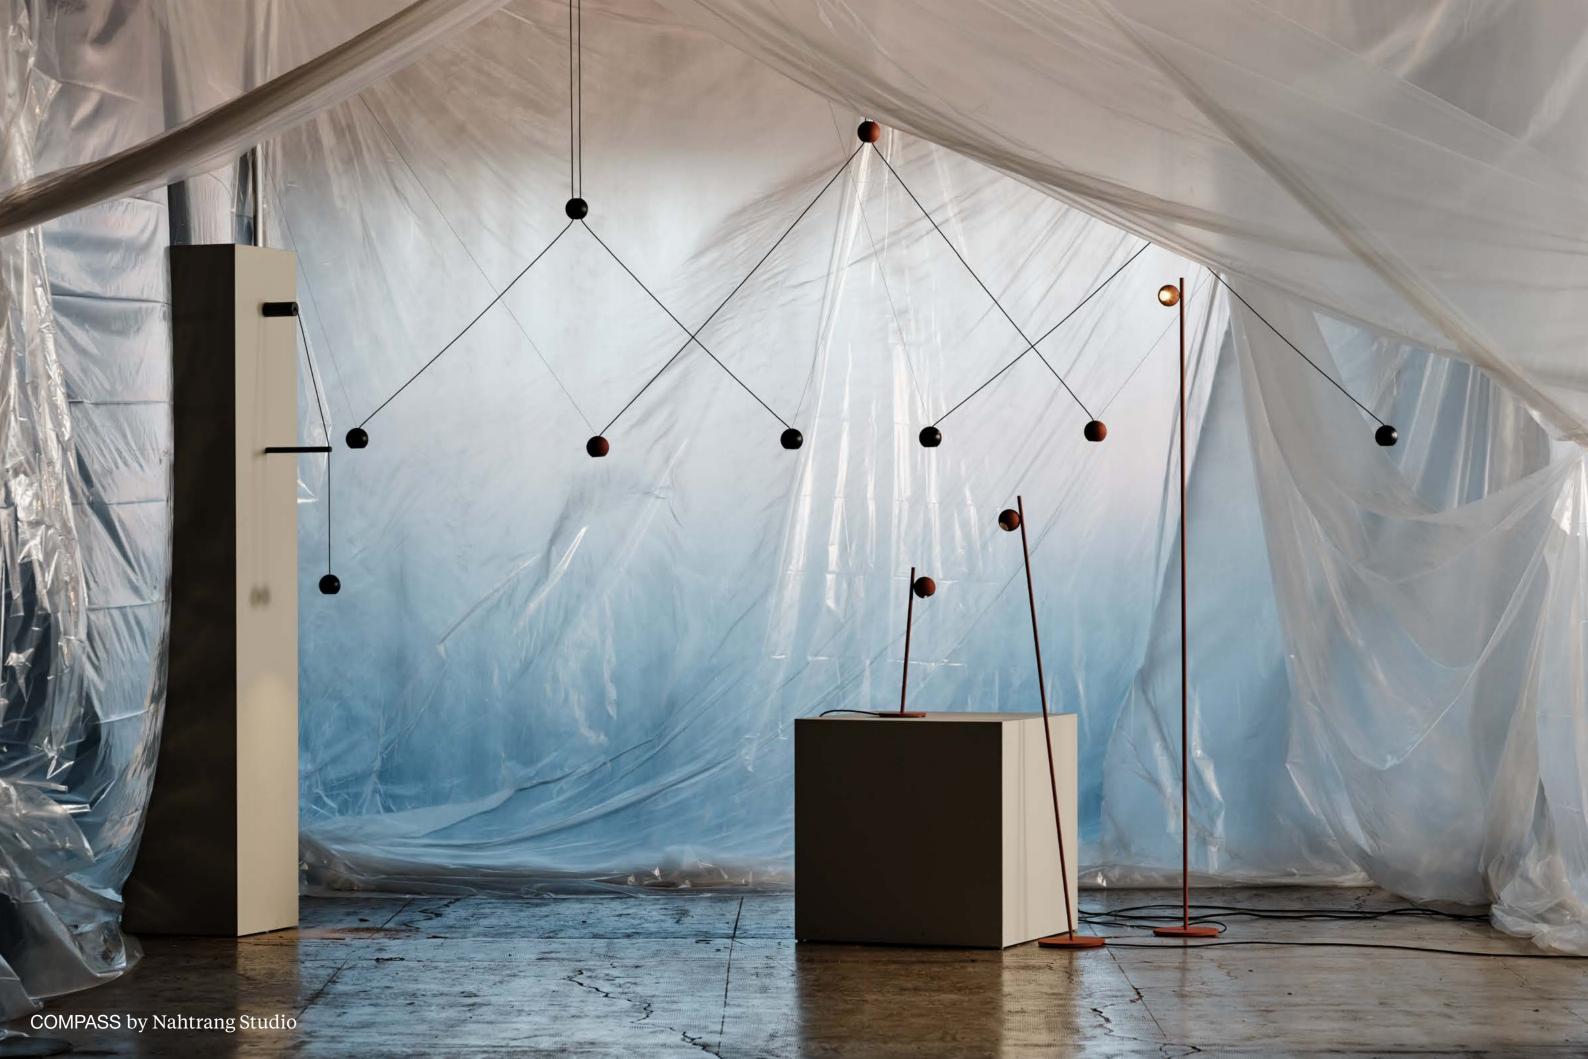

### COMPASS

by Nahtrang Studio

COMPASS light distills into pure, simple structures. The breaking starting point is an elegant tension of the movement of the compass, of how from a point of union we can vary the angles, the form and the light. There is an interplay of weights and gravitational movement of the elements, and the same luminaire can change its geometry and functionality.

Compass Single, Double & Linear Composition

Compass Composition with 4 or 6 Spheres

MOOD by Nahtran

COMPASS

Compass Table & Floor

Compass Single & Double Wall

COMPASS

MOOD by Nahtran