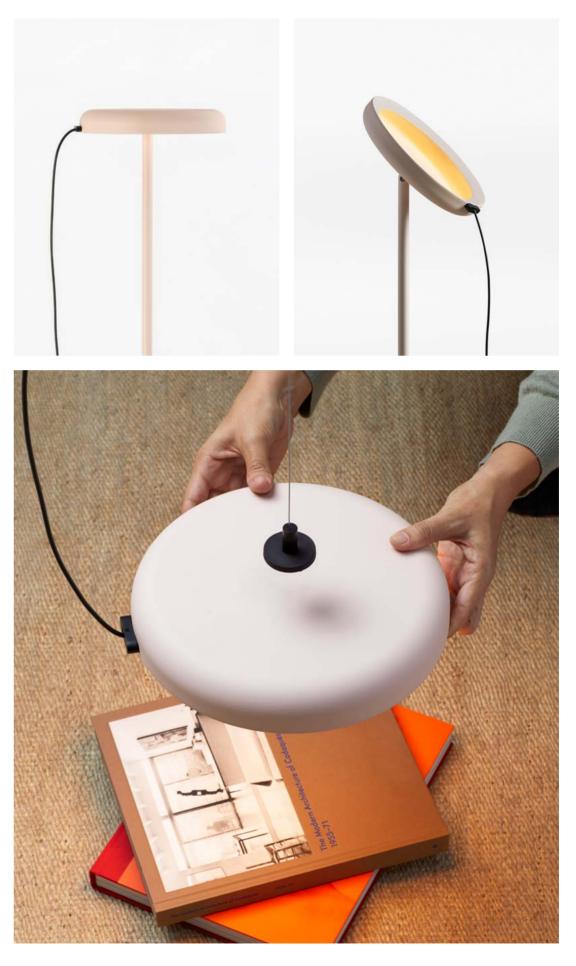

## MOOD

by Nahtrang Studio

The essence of MOOD is to create environments, always immersive, always changing. MOOD is transformed and transported, accompanying us in every space, in every moment of the day offering flexible and versatile lighting. The same head can be attached to different supports and in different positions to adapt as much as possible to the changes of a nomadic life.

Mood Nomadic Portable Lights

Mood Nomadic Portable Lights

Mood Modular Suspension

 $\bigtriangledown$ 

Nude White