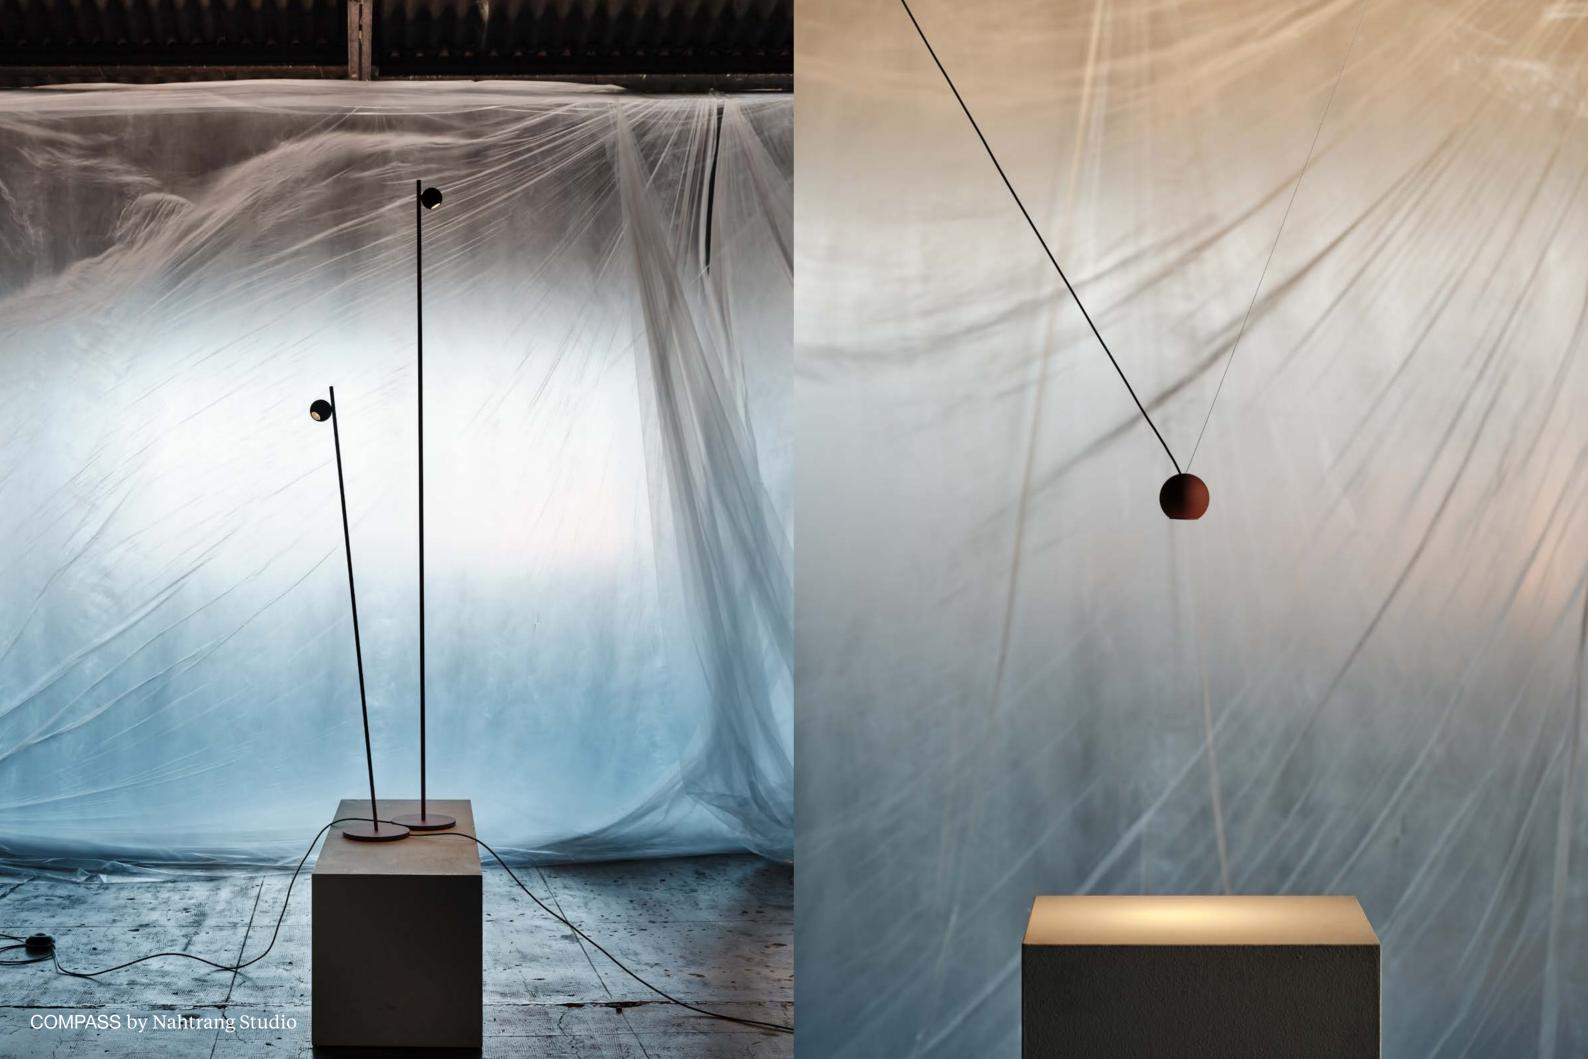

### COMPASS

by Nahtrang Studio

COMPASS light distills into pure, simple structures. The breaking starting point is an elegant tension of the movement of the compass, of how from a point of union we can vary the angles, the form and the light. There is an interplay of weights and gravitational movement of the elements, and the same luminaire can change its geometry and functionality.

Compass Single, Double & Linear Composition

Compass Composition with 4 or 6 Spheres

MOOD by Nahtran

COMPASS

Compass Table & Floor

Compass Single & Double Wall

COMPASS

MOOD by Nahtran