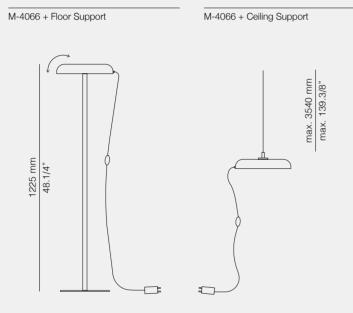

# Led 19W Dim M-4066 + Flat Support M-4066 + Flat Support M-4066 + Wall Support Stem M-4066 + Table Support Image: State State

T-4061

T-4062

T-4063

MOOD by Nahtrang Studio

ESTILUZ / LIGHTING A LIFETIME / From the mountains of Sant Joan de les Abadesses, in the epicentre of Ruta del Ferro -ancestral metal railway route-, Estiluz creates luminaires. 50 years irradiating innovative and handcrafted lighting.