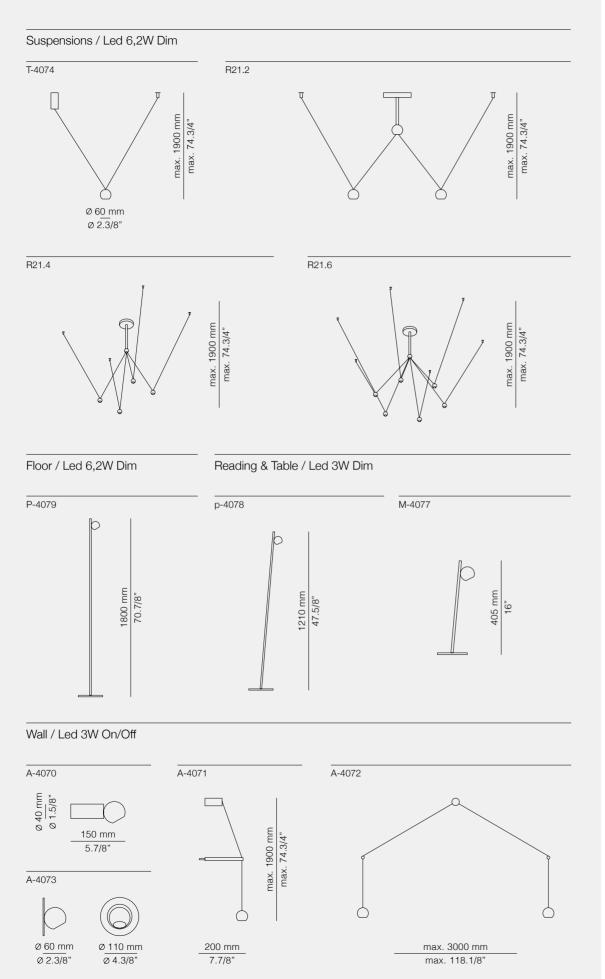

# Led 19W Dim M-4066 + Flat Support M-4066 + Flat Support M-4066 + Wall Support Stem M-4066 + Table Support Image: State State

T-4061

T-4062

T-4063

MOOD by Nahtrang Studio

ESTILUZ / LIGHTING A LIFETIME / From the mountains of Sant Joan de les Abadesses, in the epicentre of Ruta del Ferro -ancestral metal railway route-, Estiluz creates luminaires. 50 years irradiating innovative and handcrafted lighting.