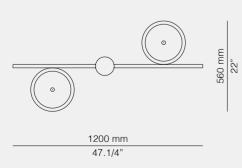

### COMPASS

by Nahtrang Studio

COMPASS light distills into pure, simple structures. The breaking starting point is an elegant tension of the movement of the compass, of how from a point of union we can vary the angles, the form and the light. There is an interplay of weights and gravitational movement of the elements, and the same luminaire can change its geometry and functionality.

Compass Single, Double & Linear Composition

Compass Composition with 4 or 6 Spheres

MOOD by Nahtran

COMPASS

Compass Table & Floor

Compass Single & Double Wall

COMPASS

MOOD by Nahtran