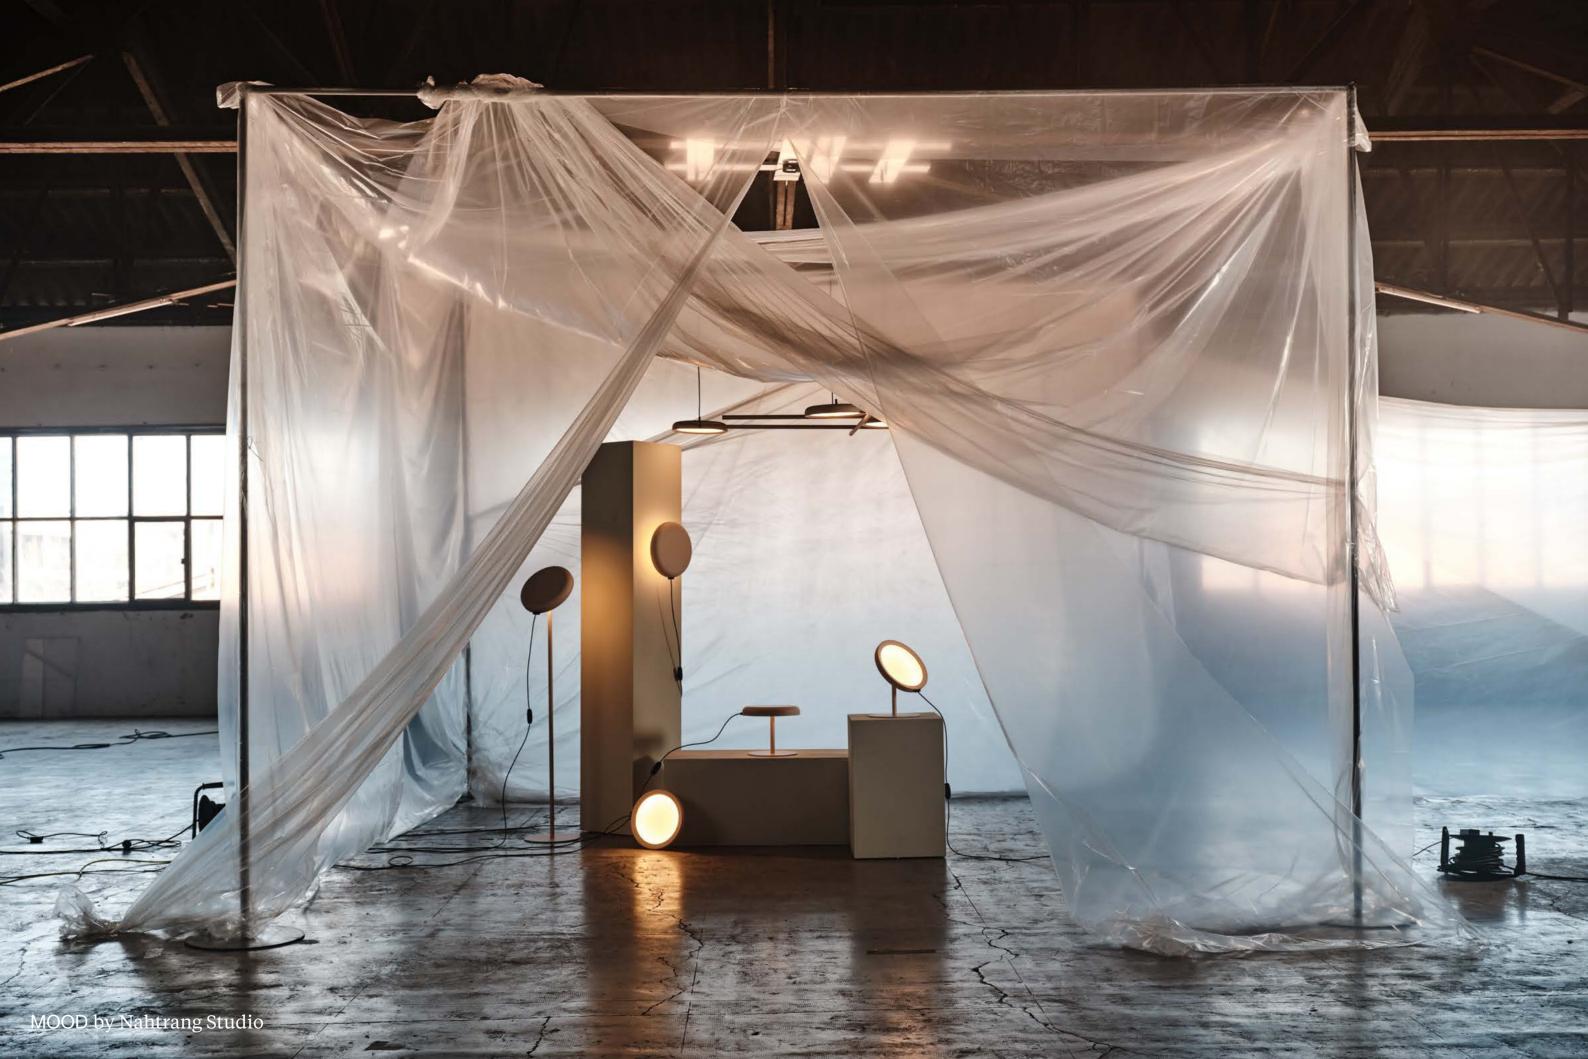

## MOOD

by Nahtrang Studio

The essence of MOOD is to create environments, always immersive, always changing. MOOD is transformed and transported, accompanying us in every space, in every moment of the day offering flexible and versatile lighting. The same head can be attached to different supports and in different positions to adapt as much as possible to the changes of a nomadic life.

Mood Nomadic Portable Lights

Mood Nomadic Portable Lights

Mood Modular Suspension

 $\bigtriangledown$ 

Nude White