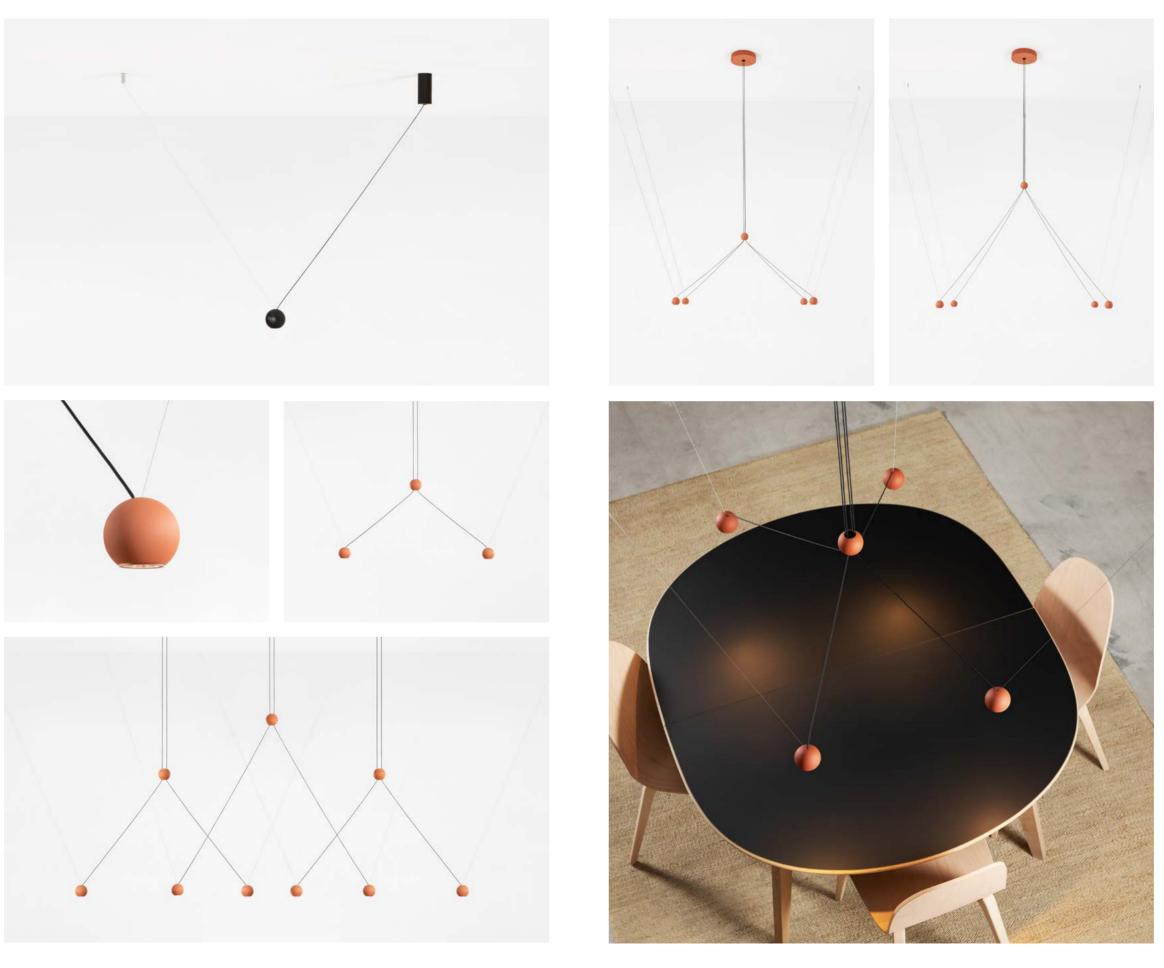

### COMPASS

by Nahtrang Studio

COMPASS light distills into pure, simple structures. The breaking starting point is an elegant tension of the movement of the compass, of how from a point of union we can vary the angles, the form and the light. There is an interplay of weights and gravitational movement of the elements, and the same luminaire can change its geometry and functionality.

Compass Single, Double & Linear Composition

Compass Composition with 4 or 6 Spheres

MOOD by Nahtran

COMPASS

Compass Table & Floor

Compass Single & Double Wall

COMPASS

MOOD by Nahtran