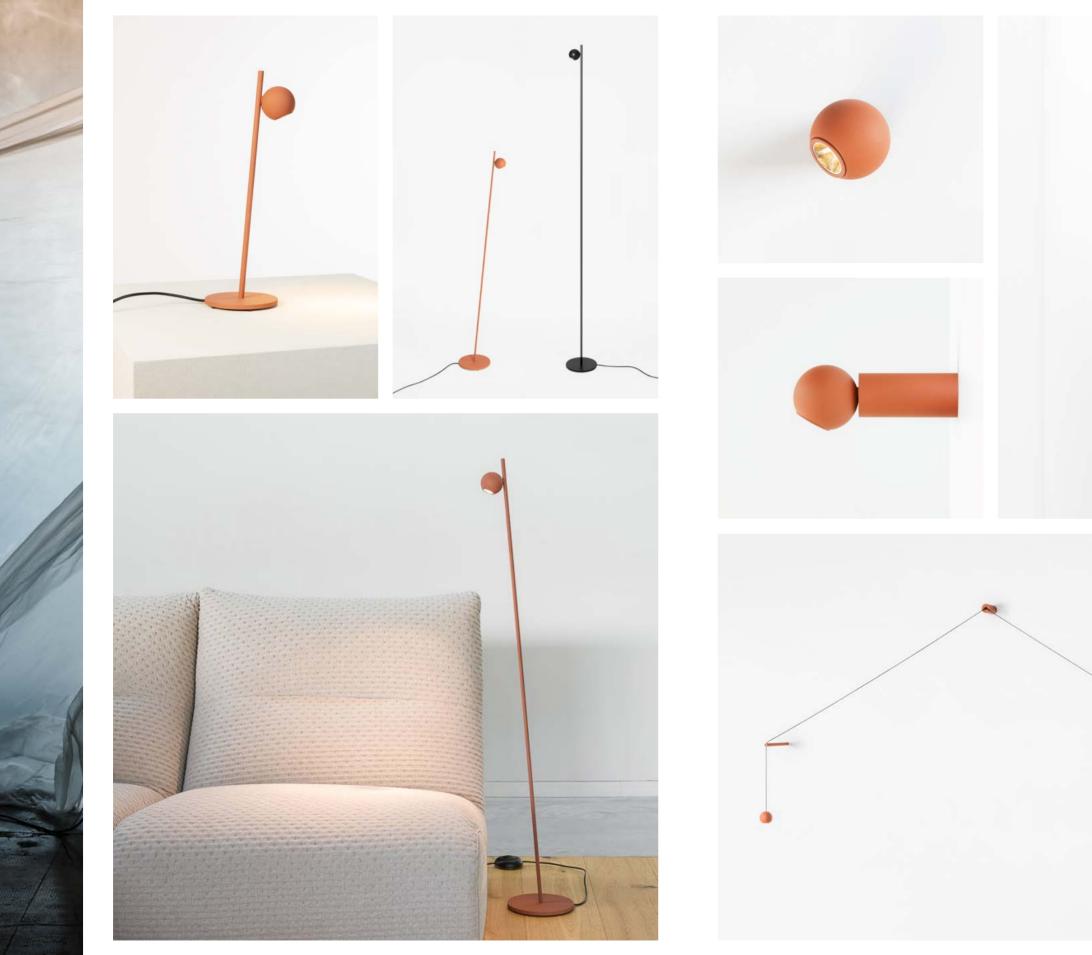

### COMPASS

by Nahtrang Studio

COMPASS light distills into pure, simple structures. The breaking starting point is an elegant tension of the movement of the compass, of how from a point of union we can vary the angles, the form and the light. There is an interplay of weights and gravitational movement of the elements, and the same luminaire can change its geometry and functionality.

Compass Single, Double & Linear Composition

Compass Composition with 4 or 6 Spheres

MOOD by Nahtran

COMPASS

Compass Table & Floor

Compass Single & Double Wall

COMPASS

MOOD by Nahtran