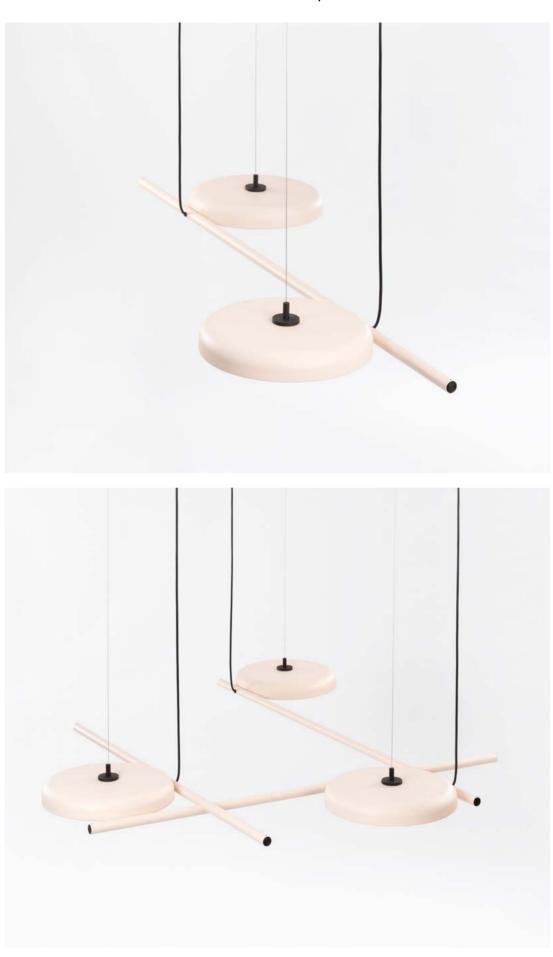

## MOOD

by Nahtrang Studio

The essence of MOOD is to create environments, always immersive, always changing. MOOD is transformed and transported, accompanying us in every space, in every moment of the day offering flexible and versatile lighting. The same head can be attached to different supports and in different positions to adapt as much as possible to the changes of a nomadic life.

Mood Nomadic Portable Lights

Mood Nomadic Portable Lights

Mood Modular Suspension

 $\bigtriangledown$ 

Nude White