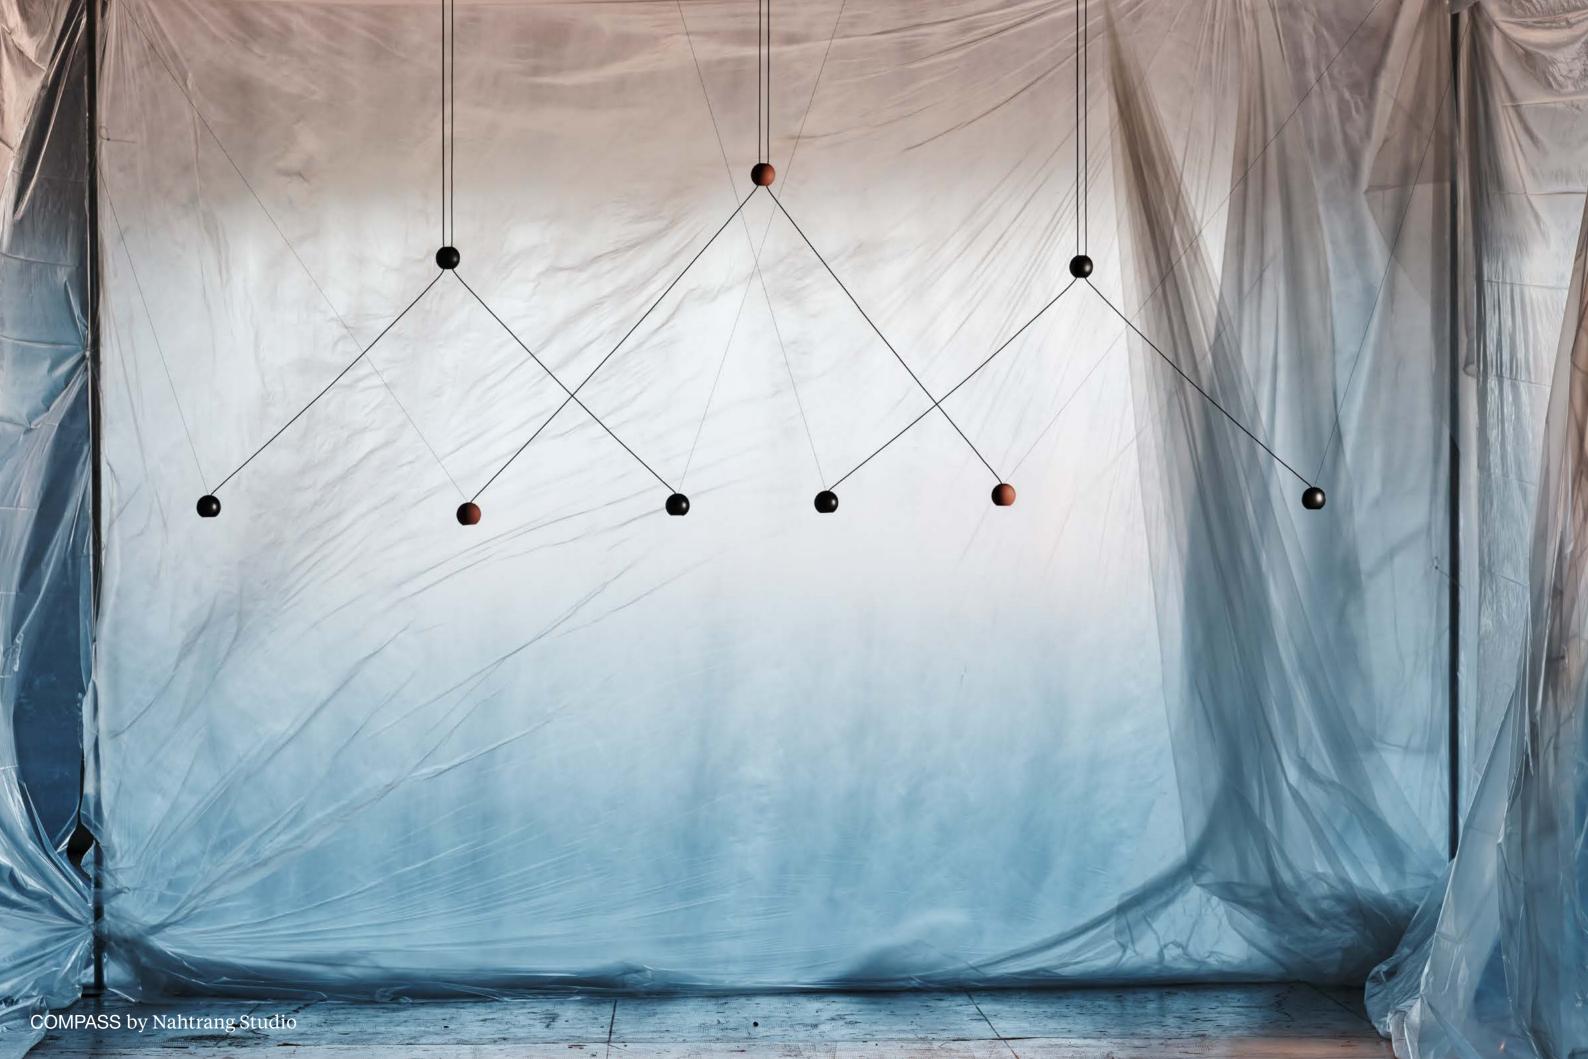

### COMPASS

by Nahtrang Studio

COMPASS light distills into pure, simple structures. The breaking starting point is an elegant tension of the movement of the compass, of how from a point of union we can vary the angles, the form and the light. There is an interplay of weights and gravitational movement of the elements, and the same luminaire can change its geometry and functionality.

Compass Single, Double & Linear Composition

Compass Composition with 4 or 6 Spheres

MOOD by Nahtran

COMPASS

Compass Table & Floor

Compass Single & Double Wall

COMPASS

MOOD by Nahtran