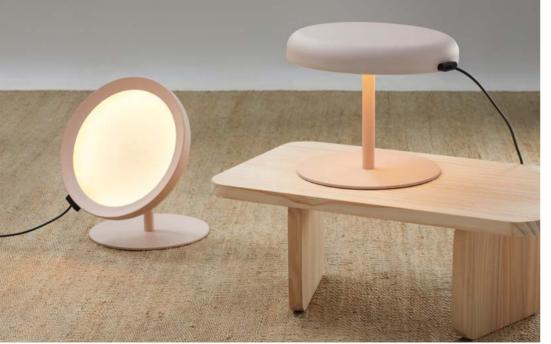

## MOOD

by Nahtrang Studio

The essence of MOOD is to create environments, always immersive, always changing. MOOD is transformed and transported, accompanying us in every space, in every moment of the day offering flexible and versatile lighting. The same head can be attached to different supports and in different positions to adapt as much as possible to the changes of a nomadic life.

Mood Nomadic Portable Lights

Mood Nomadic Portable Lights

Mood Modular Suspension

 $\bigtriangledown$ 

Nude White