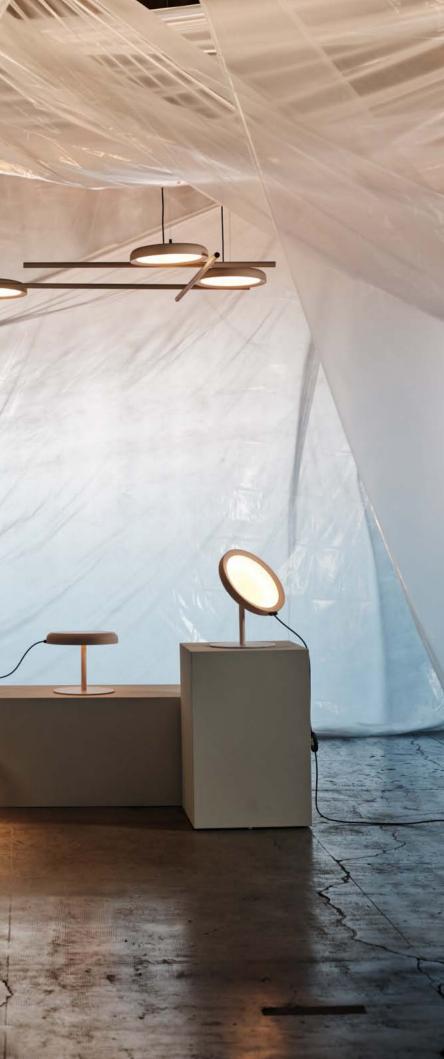

### COMPASS

by Nahtrang Studio

COMPASS light distills into pure, simple structures. The breaking starting point is an elegant tension of the movement of the compass, of how from a point of union we can vary the angles, the form and the light. There is an interplay of weights and gravitational movement of the elements, and the same luminaire can change its geometry and functionality.

Compass Single, Double & Linear Composition

Compass Composition with 4 or 6 Spheres

MOOD by Nahtran

COMPASS

Compass Table & Floor

Compass Single & Double Wall

COMPASS

MOOD by Nahtran

## MOOD

by Nahtrang Studio

The essence of MOOD is to create environments, always immersive, always changing. MOOD is transformed and transported, accompanying us in every space, in every moment of the day offering flexible and versatile lighting. The same head can be attached to different supports and in different positions to adapt as much as possible to the changes of a nomadic life.

Mood Nomadic Portable Lights

Mood Nomadic Portable Lights

Mood Modular Suspension

 $\bigtriangledown$ 

Nude White