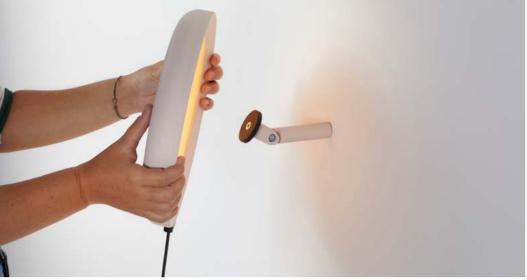

## MOOD

by Nahtrang Studio

The essence of MOOD is to create environments, always immersive, always changing. MOOD is transformed and transported, accompanying us in every space, in every moment of the day offering flexible and versatile lighting. The same head can be attached to different supports and in different positions to adapt as much as possible to the changes of a nomadic life.

Mood Nomadic Portable Lights

Mood Nomadic Portable Lights

Mood Modular Suspension

 $\bigtriangledown$ 

Nude White