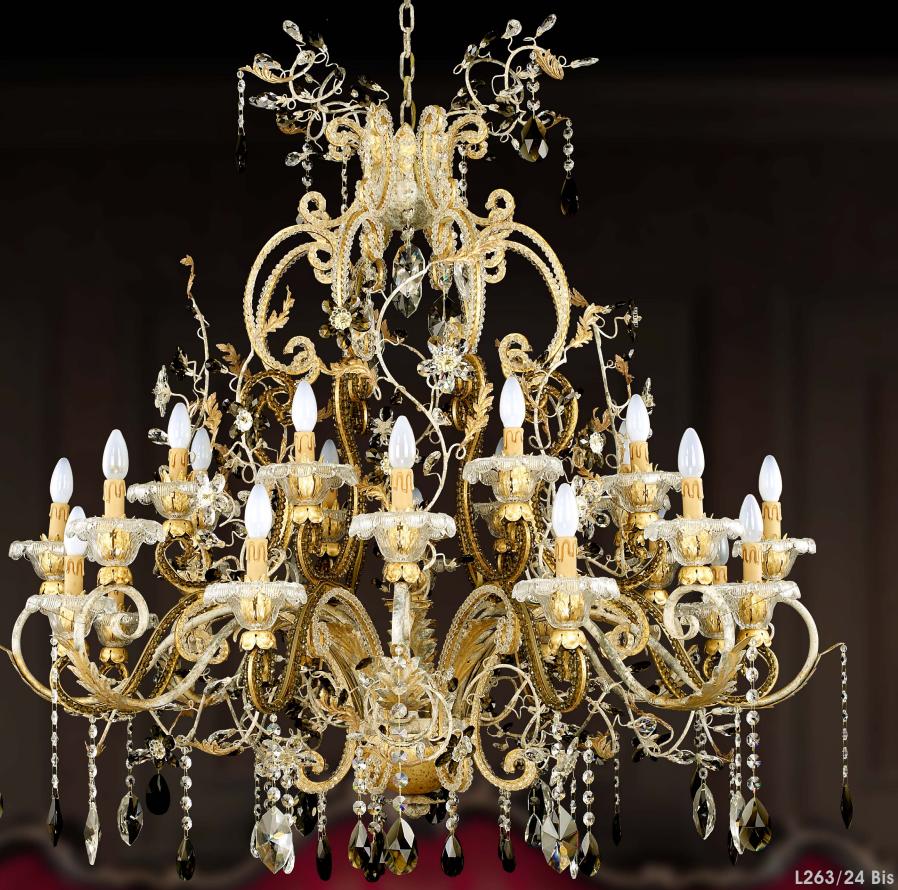

24 lights chandelier in wrought iron with clear and colored Bohemian crystal, Murano glass, clear and colored pearl banding

iron colour: **263bis** 

light bulbs: 24 lamps E14 or E12: 40 watt max cad

h. 120 cm - w. Ø 130 cm - kg 40 - lbs 88