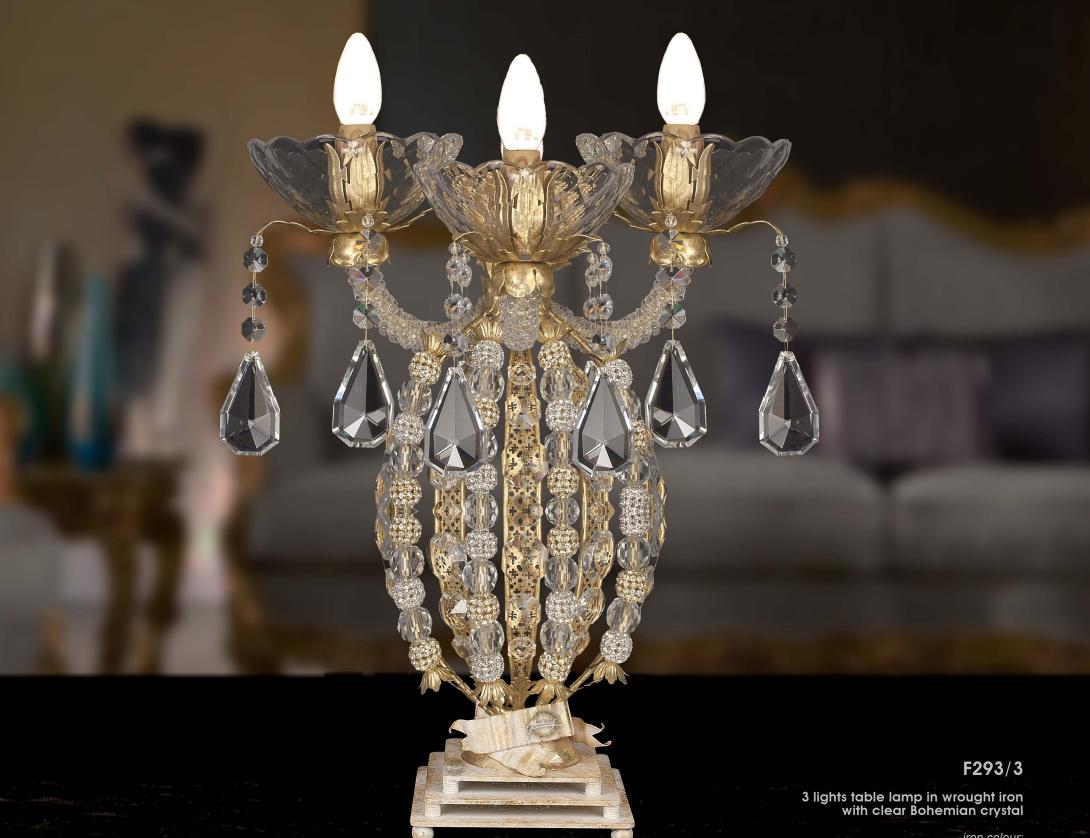

iron colour: blanched gold

light bulbs: 3 lamps E14 or E12 150 watt max cad

dimensions: h. 60 cm - w. Ø 55 cm - kg 15 - lbs 33

it's possible to order this item in any dimensions and colour

F293/1

1 light table lamp in wrought iron with clear Bohemian crystal and silk lampshade