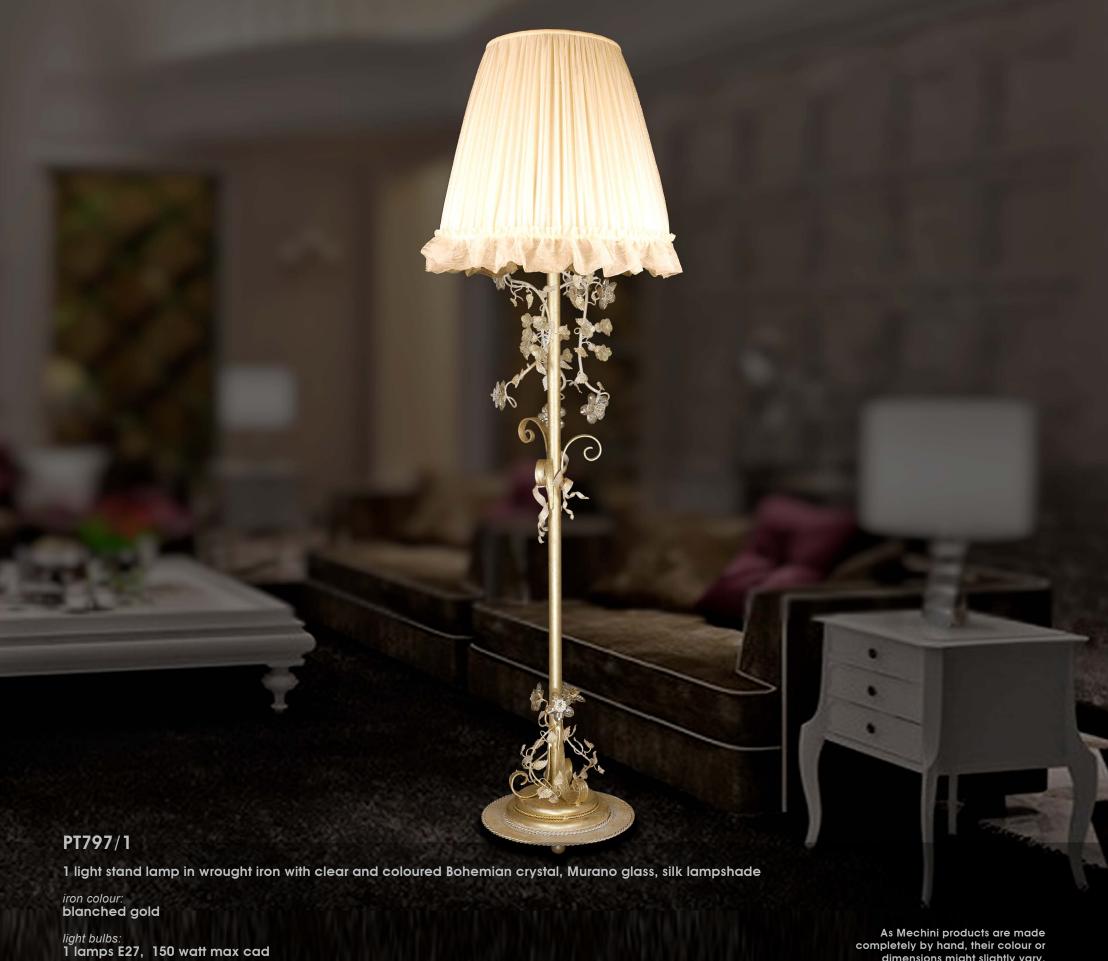

PT293/1

1 light stand lamp in wrought iron with clear bohemian crystal and silk lampshade

iron colour: blanched gold

light bulbs: 1 light E27 - 150 Watt max

dimensions: h. 185 cm - w. Ø 55 cm - kg 27 - lbs 59