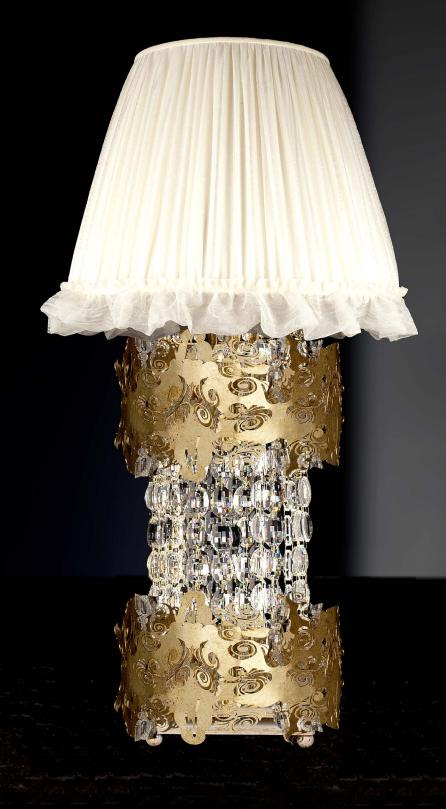

#### F292/1

1 light + 1 led table lamp in wrought iron with clear Bohemian crystal, silk lampshade

iron colour: **gold** 

light bulbs:
1 lamp E27 - 150 watt max cad - 1 leds: 5 watt cad

it's possible to order this item in any dimensions and colour

h. 60 cm - w. Ø 40 cm - kg 10 - lbs 22,2

dimensions: h. 50 cm - w. Ø 20 cm - kg 10 - lbs 22,2

F292/2

iron colour: **gold** 

2 leds: 5 watt cad

it's possible to order this item in any dimensions and colour

2 led table lamp in wrought iron with clear Bohemian crystal, silk lampshade