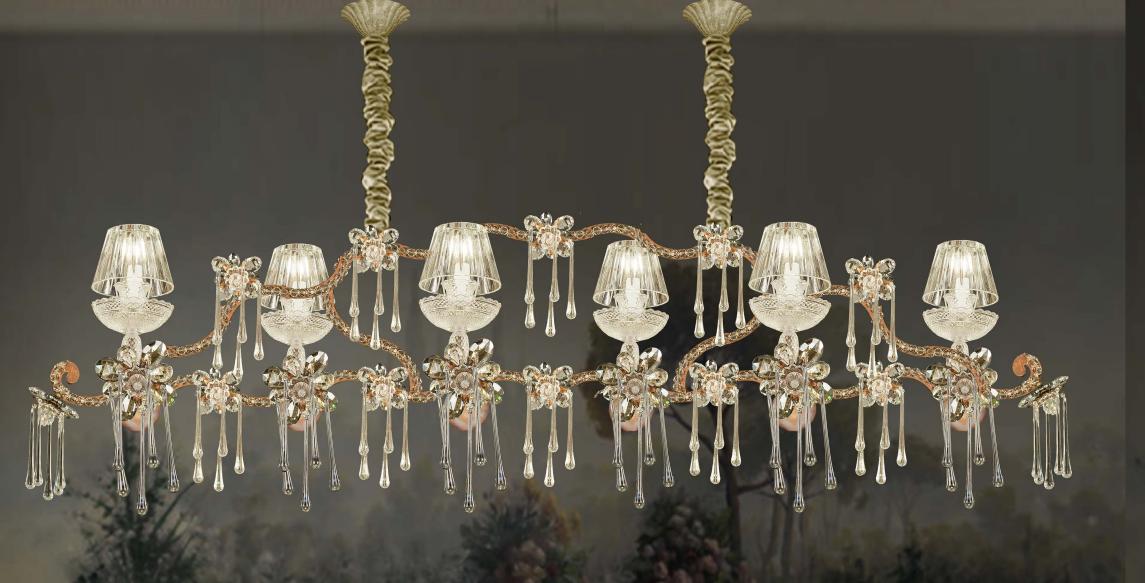

porcelain, silk lampshades

iron colour: 313

L313/8

8 lamps E14 or E12: 40 watt max cad

h. 75 cm - w. Ø 100 cm - kg 20 - lbs 44

t's possible to order this item in any dimensions and colour

As Mechini products are made completely by hand, their colour or dimensions might slightly vary.
Please, note that the chandelier's dimensions do not include the ceiling rose (20 cm) and the chain (100 cm).

As Mechini products are made completely by hand, their colour or dimensions might slightly vary.
Please, note that the chandelier's dimensions do not include the ceiling rose (20 cm) and the chain (100 cm).



iron colour: silver

light bulbs:
12 lamps E14 or E12: 40 watt max cad

dimensions: h. 75 cm - w. Ø 120 cm - kg 35 - lbs 77

it's possible to order this item in any dimensions and colour



## A311/6

6 lights wall lamp in wrought iron, with clear and colored Bohemian crystal, clear crystal lampshades

# iron colour: ancient copper

light bulbs: 6 lamps E14 or E12: 40 watt max cad

it's possible to order this item in any dimensions and colour

dimensions: h. 50 cm - I. 140 cm - w. 20 cm - kg 20 - lbs 44

L311/24

it's possible to order this item in any dimensions and colour

24 lights wall lamp in wrought iron, with clear and colored Bohemian crystal, clear crystal lampshades

iron colour: gold light bulbs: 24 lamps E14 or E12: 40 watt max cad dimensions: h. 115 cm - w. Ø 115 cm - kg 32 - lbs 70,4

As Mechini products are made completely by hand, their colour or dimensions might slightly vary.

Please, note that the chandelier's
dimensions do not include the ceiling rose
(2