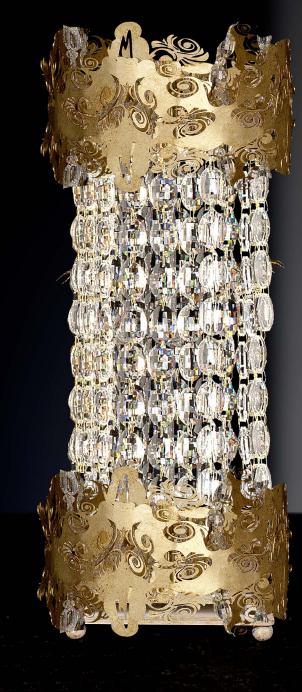

#### L291/12

12 lights + 13 leds chandelier in wrought iron with clear and colored Bohemian crystal, biscuit ceramic, silk lampshades

iron colour: **291** 

light bulbs:
12 lamp E14 or E12: 40 watt max cad + 13 leds 1 watt cad

dimensions: h. 90 cm - w. Ø 130 cm - kg 42 - lbs 92,4

it's possible to order this item in any dimensions and colour

As Mechini products are made completely by hand, their colour or dimensions might slightly vary. Please, note that the chandelier's dimensions do not include the ceiling rose (20 cm) and the chain (100 cm).