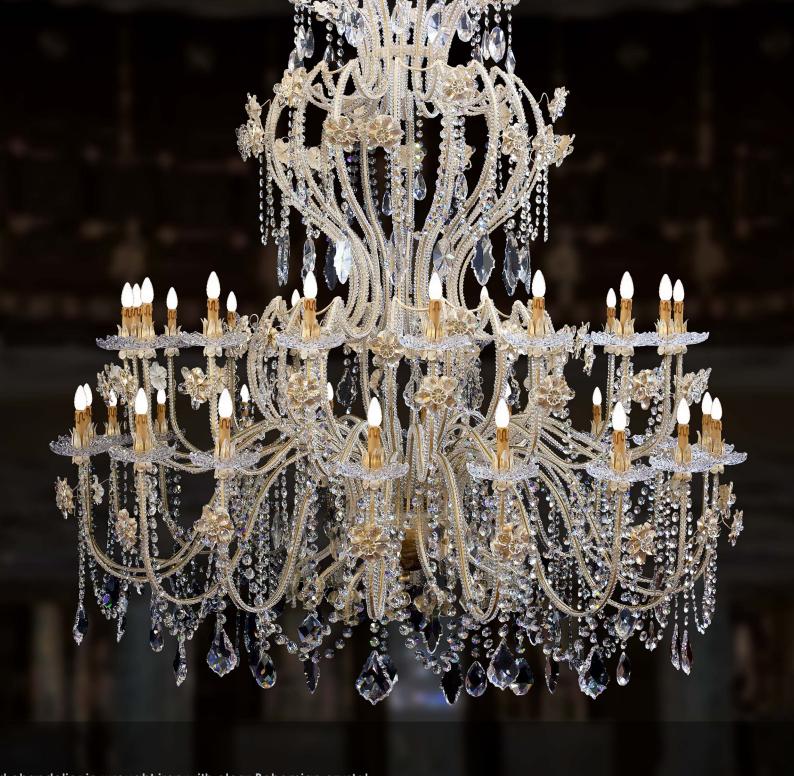

#### L251/42

42 chandelier in wrought iron with clear Bohemian crystal

iron colour: **gold** 

light bulbs:
42 lamp E14 or E12: 40 watt max cad

dimensions: h. 200 cm - w. Ø 190 cm - kg 82 - lbs 180

it's possible to order this item in any dimensions and colour