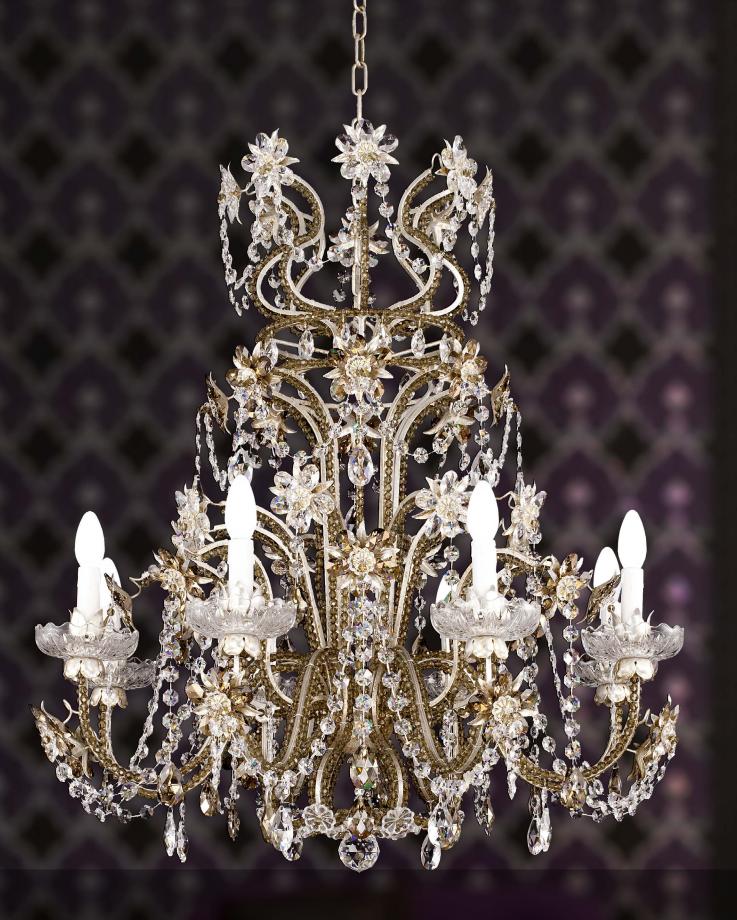

## L316/13

12 lights + 1 led chandelier in wrought iron with clear and colored Bohemian crystal, clear crystal lampshades

iron colour: 316

light bulbs: 12 lamps E14 or E12: 40 watt max cad + 1 leds 5 watt cad.

h. 90 cm - w. Ø 140 cm - kg 20 - lbs 44 it's possible to order this item in any dimensions and colour

\_ 1

As Mechini products are made completely by hand, their colour or dimensions might slightly vary.
Please, note that the chandelier's dimensions do not include the ceiling rose (20 cm) and the chain (100 cm).