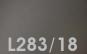

it's possible to order this item in any dimensions and colour

18 bulbs chandelier in wrought iron with clear and colored Swarovski strass, Murano glass

iron colour: 283

light bulbs: 18 bulbs E14 or E12 - 40 watt max each

dimensions: h. 105 cm x w. Ø 95 cm, kg 18 – lbs 39,68

it's possible to order this item in any dimensions and colour

As Mechini products are made completely by hand, their colour or dimensions might slightly vary. Please, note that the chandelier's dimensions do not include the ceiling rose (20 cm) and the chain (100 cm).