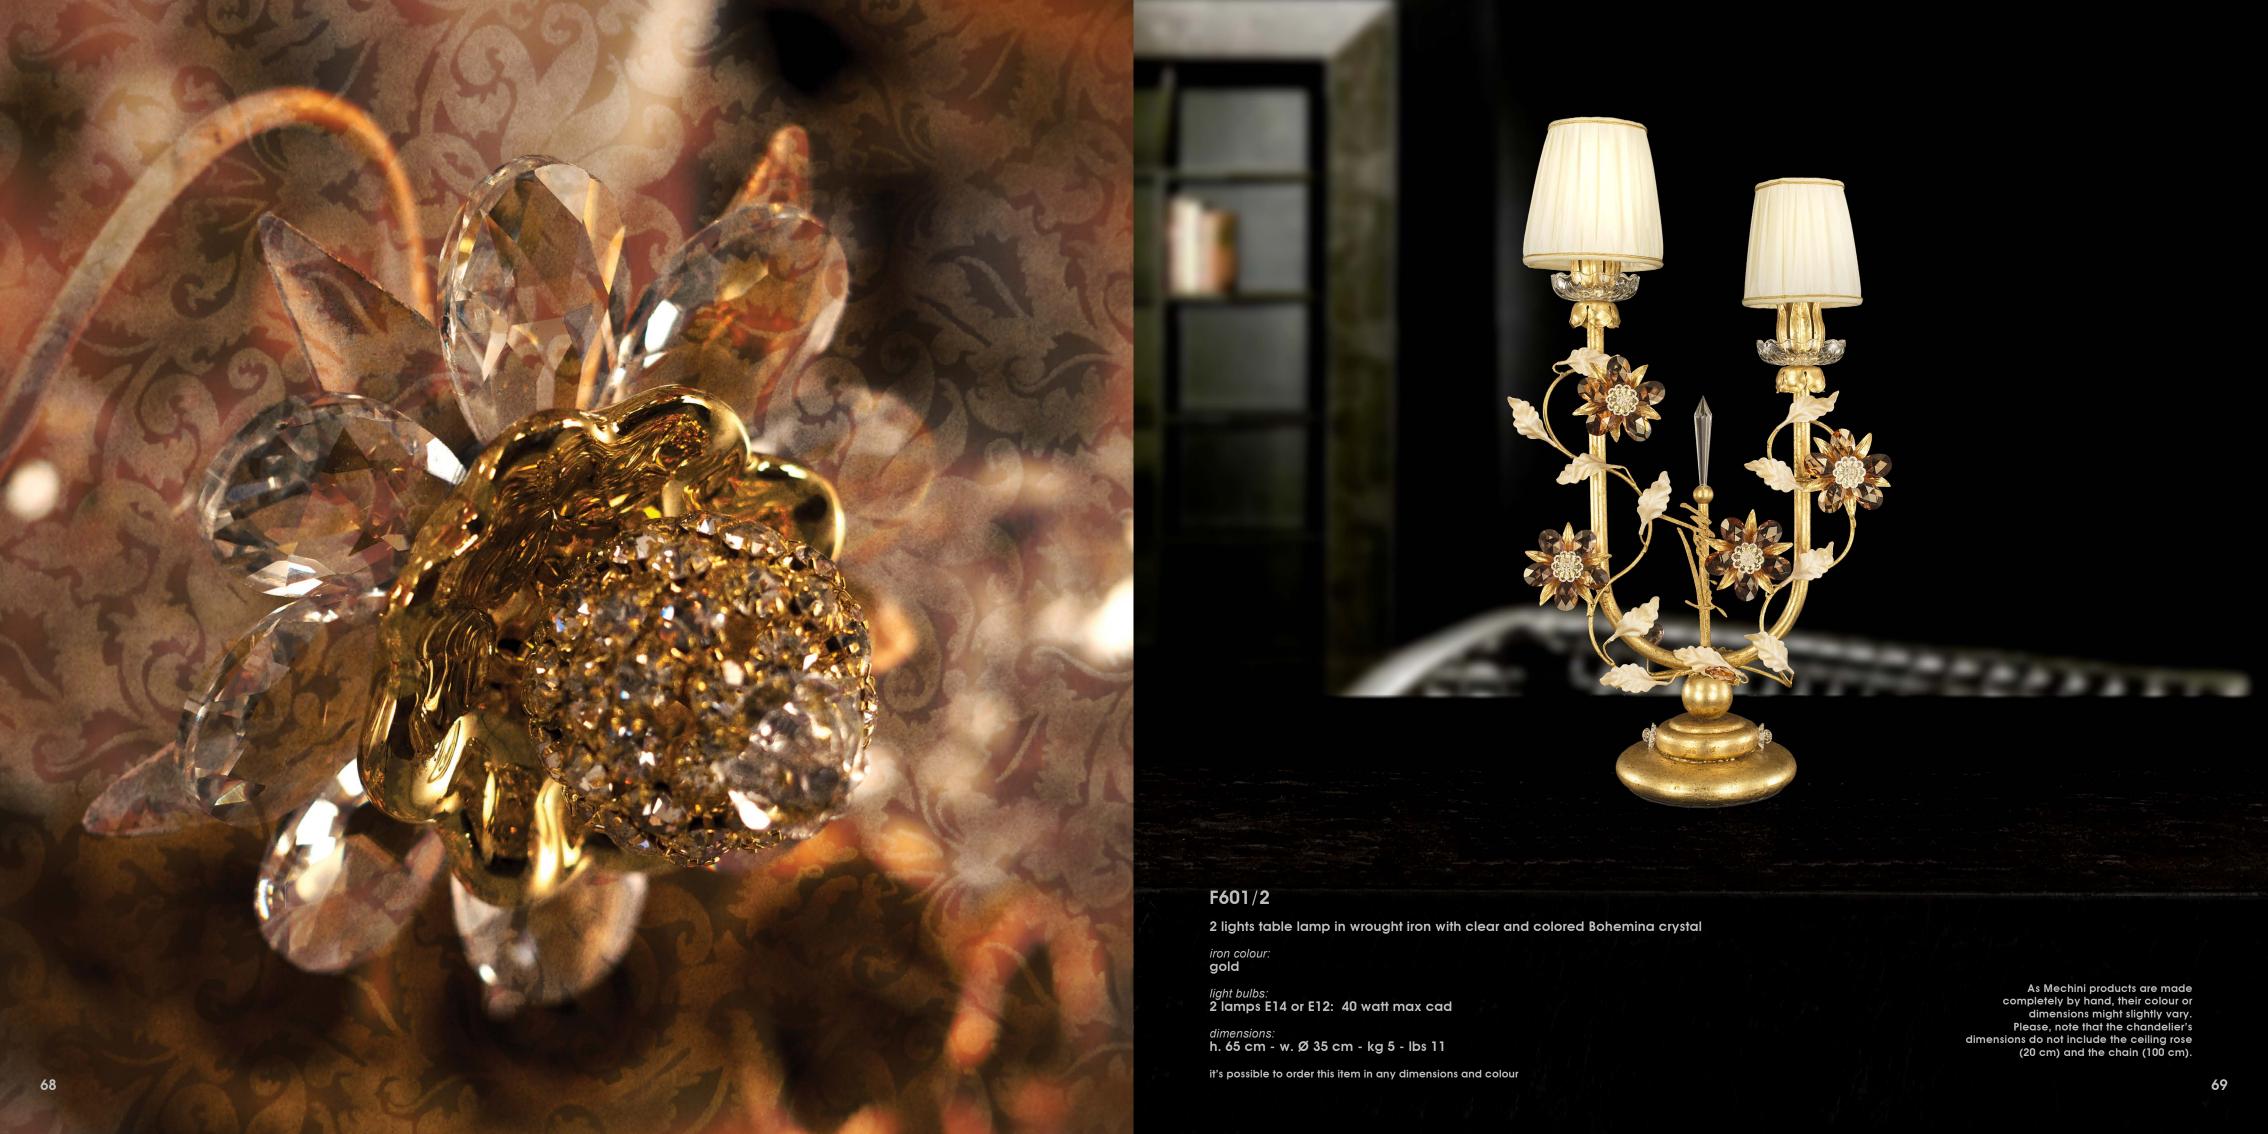

## F135/5

5 ligths table lamp in wrought iron with clear Bohemian crystal

iron colour: **gold** 

light bulbs: 5 lamps E14 or E12: 40 watt max cad

dimensions: h. 60 cm - w. Ø 55 cm - kg 13 - lbs 28,6

it's possible to order this item in any dimensions and colour

1 light table lamp in wrought iron with clear and coloured Bohemian crystal, silk lampshades

iron colour: silver & gold

light bulbs: 1 lamps E14 or E12: 60 watt max cad

dimensions: h. 50 cm - w. Ø 25 cm - kg 6 - lbs 13,2