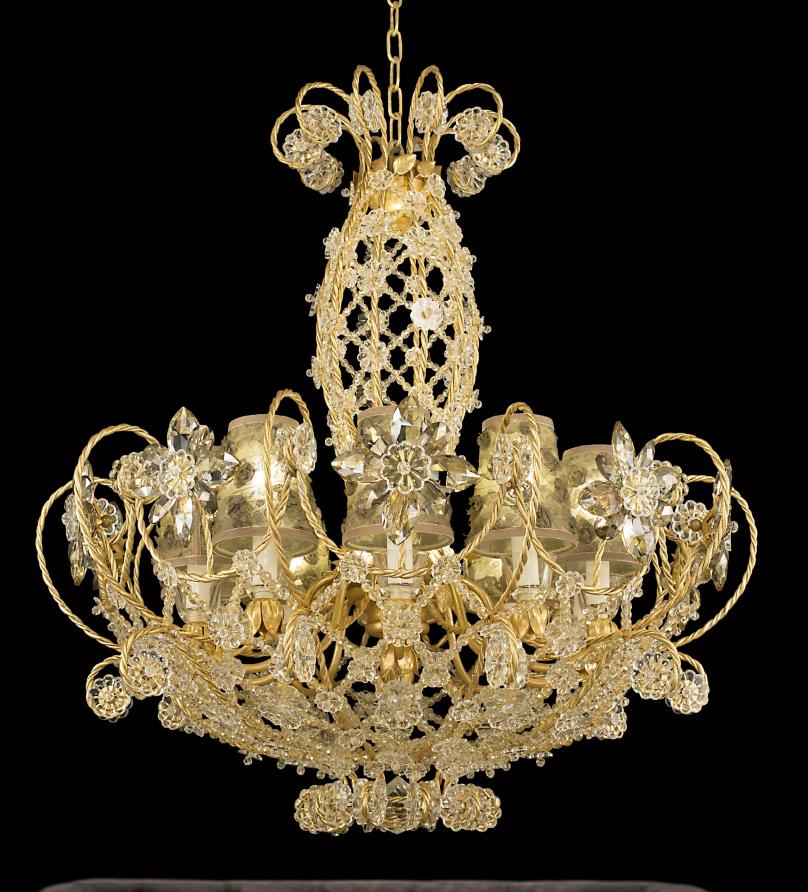

## L316/13

12 lights + 1 led chandelier in wrought iron with clear and colored Bohemian crystal, clear crystal lampshades

iron colour: 316

light bulbs: 12 lamps E14 or E12: 40 watt max cad + 1 leds 5 watt cad.

## L316/13

12 lights + 1 led chandelier in wrought iron with clear and colored Bohemian crystal

iron colour: 316

light bulbs:
12 lamps E14 or E12: 40 watt max cad + 1 leds 5 watt

dimensions:

h. 90 cm - w. Ø 140 cm - kg 20 - lbs 44
it's possible to order this item in any dimensions and colour

# L316/13

12 lights + 1 led chandelier in wrought iron with clear and colored Bohemian crystal, silk lampshades

iron colour: 316

light bulbs:
12 lamps E14 or E12: 40 watt max cad + 1 leds 5 watt

dimensions:
h. 90 cm - w. Ø 140 cm - kg 20 - lbs 44
it's possible to order this item in any dimensions and colour