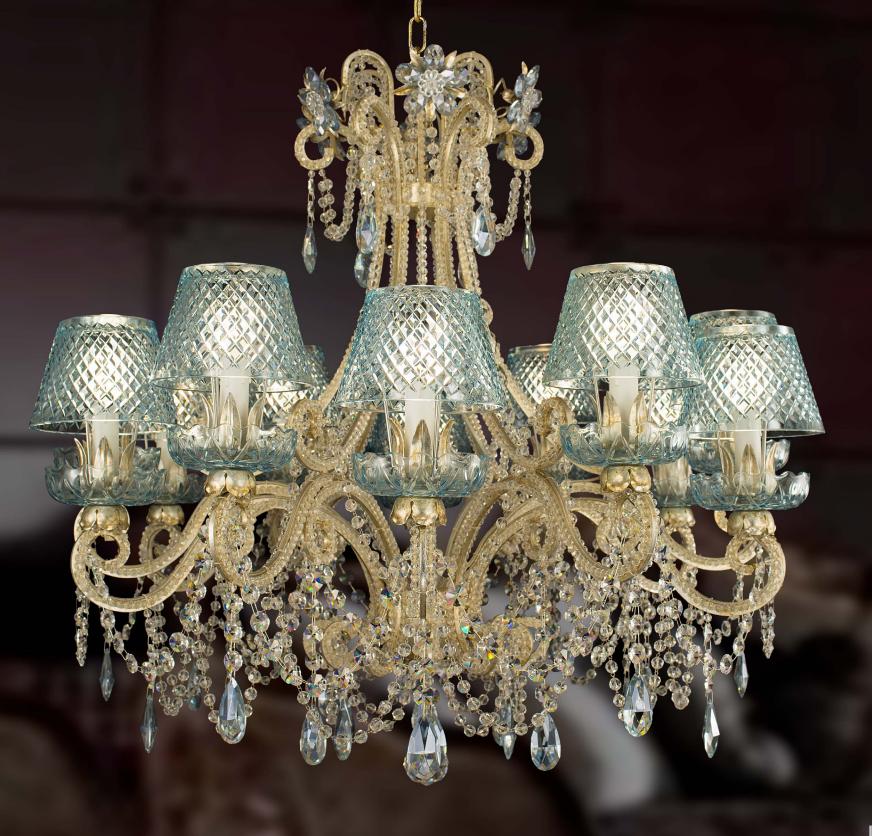

# L316/13

12 lights + 1 led chandelier in wrought iron with clear and colored Bohemian crystal, silk lampshades

iron colour: 316

light bulbs:
12 lamps E14 or E12: 40 watt max cad + 1 leds 5 watt

dimensions:
h. 90 cm - w. Ø 140 cm - kg 20 - lbs 44
it's possible to order this item in any dimensions and colour