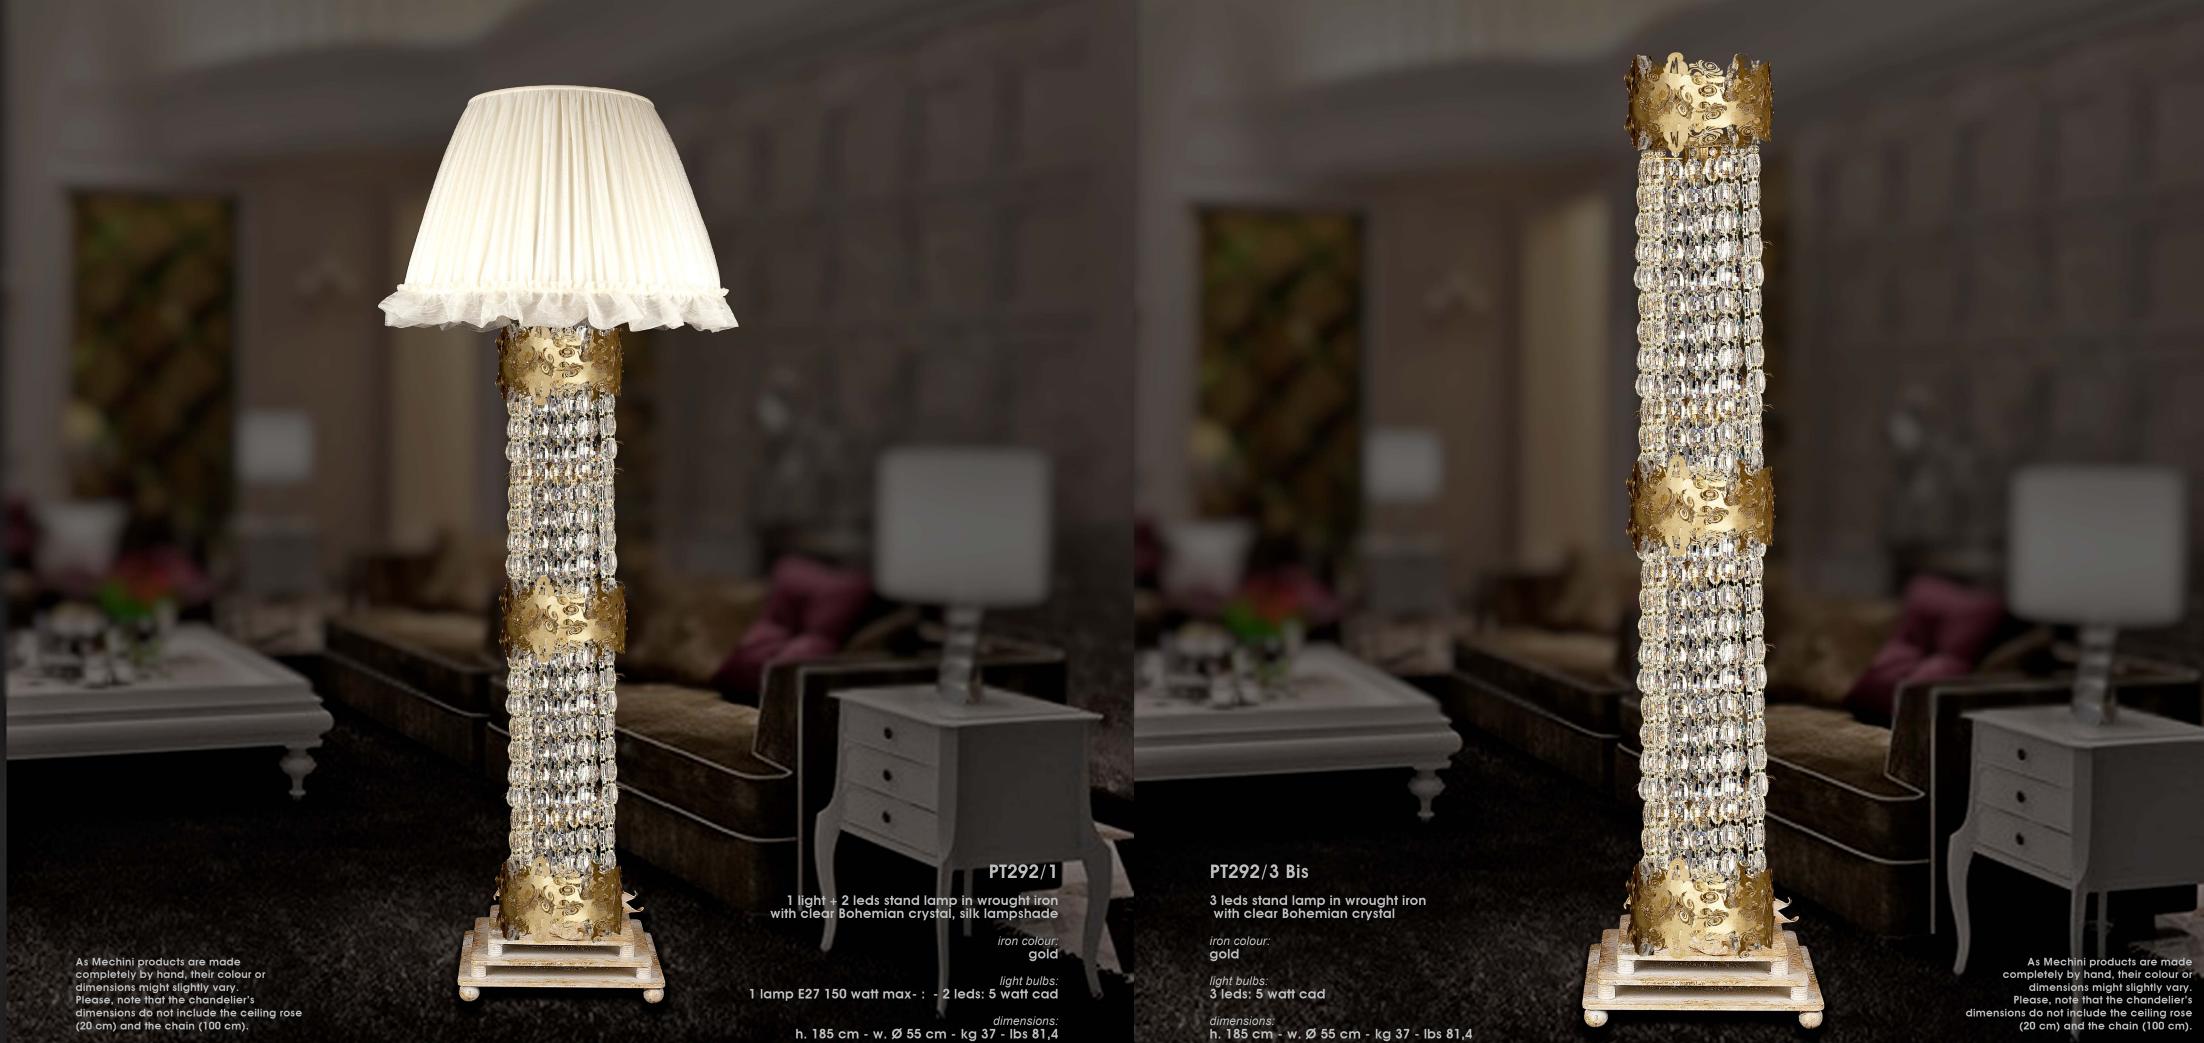

PT293/1

1 light stand lamp in wrought iron with clear bohemian crystal and silk lampshade

iron colour: blanched gold

light bulbs: 1 light E27 - 150 Watt max

dimensions: h. 185 cm - w. Ø 55 cm - kg 27 - lbs 59

it's possible to order this item in any dimensions and colour

As Mechini products are made completely by hand, their colour or dimensions might slightly vary.
Please, note that the chandelier's
dimensions do not include the ceiling rose
(20 cm) and the chain (100 cm).

iron colour: blanched gold

light bulbs: 3 lamps E14 or E12 150 watt max cad

dimensions: h. 60 cm - w. Ø 55 cm - kg 15 - lbs 33

it's possible to order this item in any dimensions and colour

F293/1

1 light table lamp in wrought iron with clear Bohemian crystal and silk lampshade