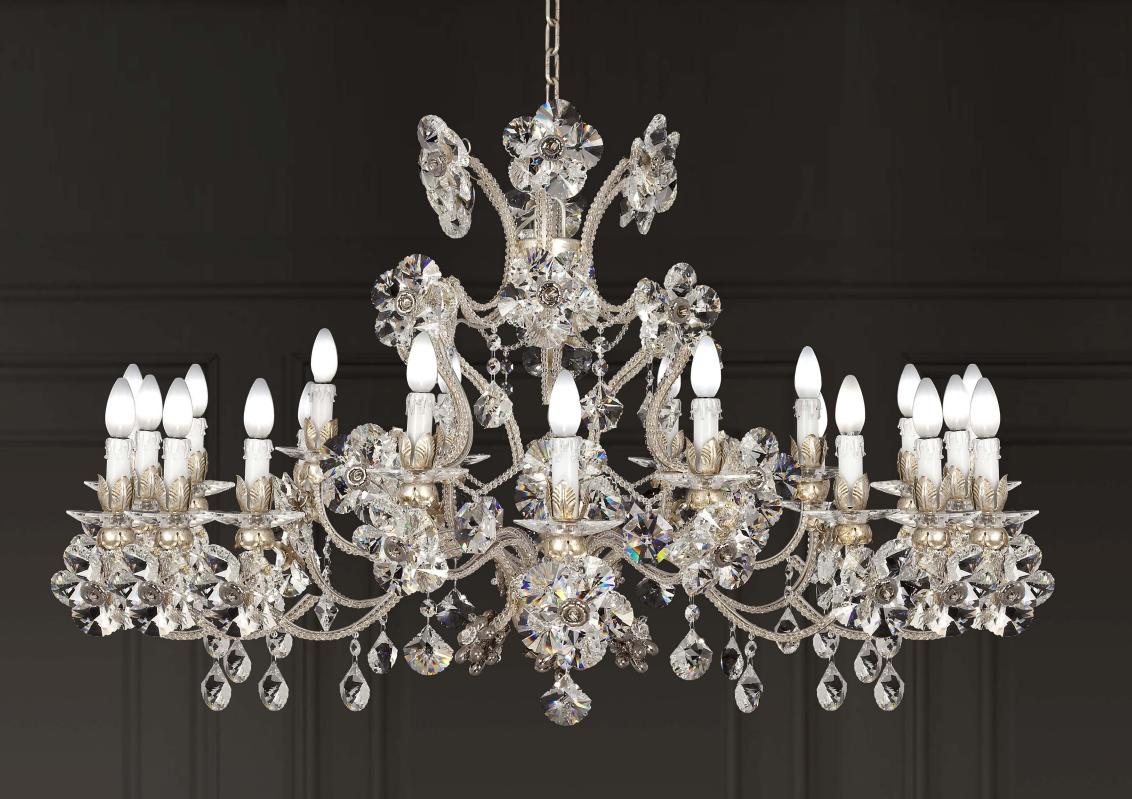

## L316/13

12 lights + 1 led chandelier in wrought iron with clear and colored Bohemian crystal, clear crystal lampshades

iron colour: 316

light bulbs: 12 lamps E14 or E12: 40 watt max cad + 1 leds 5 watt cad.

h. 90 cm - w. Ø 140 cm - kg 20 - lbs 44 it's possible to order this item in any dimensions and colour

\_ 1

As Mechini products are made completely by hand, their colour or dimensions might slightly vary.
Please, note that the chandelier's dimensions do not include the ceiling rose (20 cm) and the chain (100 cm).

## L316/13

12 lights + 1 led chandelier in wrought iron with clear and colored Bohemian crystal

iron colour: 316

light bulbs:
12 lamps E14 or E12: 40 watt max cad + 1 leds 5 watt

dimensions:

h. 90 cm - w. Ø 140 cm - kg 20 - lbs 44
it's possible to order this item in any dimensions and colour

# L316/13

12 lights + 1 led chandelier in wrought iron with clear and colored Bohemian crystal, silk lampshades

iron colour: 316

light bulbs:
12 lamps E14 or E12: 40 watt max cad + 1 leds 5 watt

dimensions:
h. 90 cm - w. Ø 140 cm - kg 20 - lbs 44
it's possible to order this item in any dimensions and colour