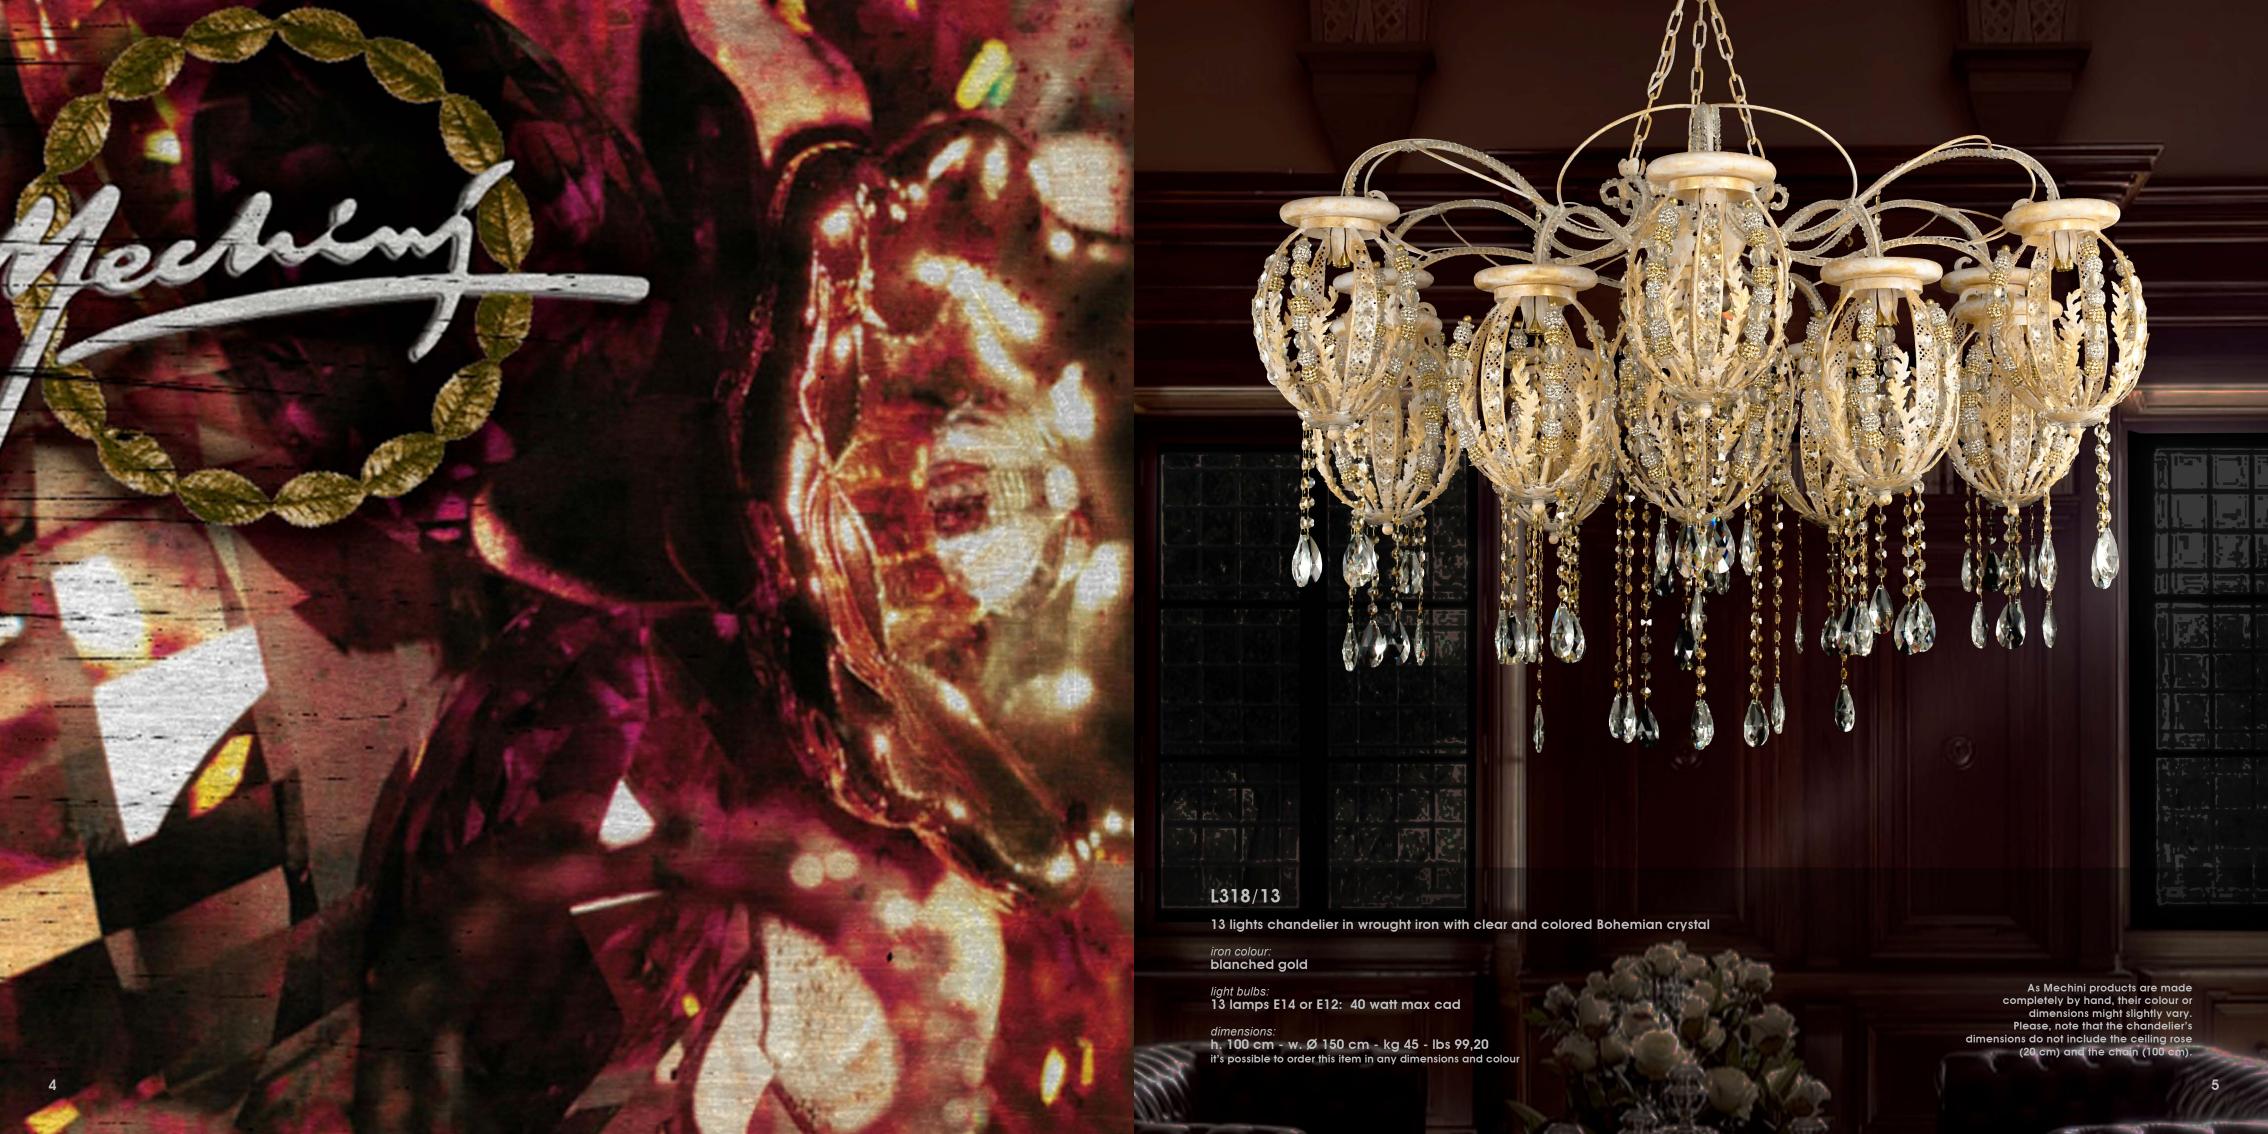

## L316/13

12 lights + 1 led chandelier in wrought iron with clear and colored Bohemian crystal, clear crystal lampshades

iron colour: 316

light bulbs: 12 lamps E14 or E12: 40 watt max cad + 1 leds 5 watt cad.

h. 90 cm - w. Ø 140 cm - kg 20 - lbs 44 it's possible to order this item in any dimensions and colour

\_ 1

As Mechini products are made completely by hand, their colour or dimensions might slightly vary.
Please, note that the chandelier's dimensions do not include the ceiling rose (20 cm) and the chain (100 cm).