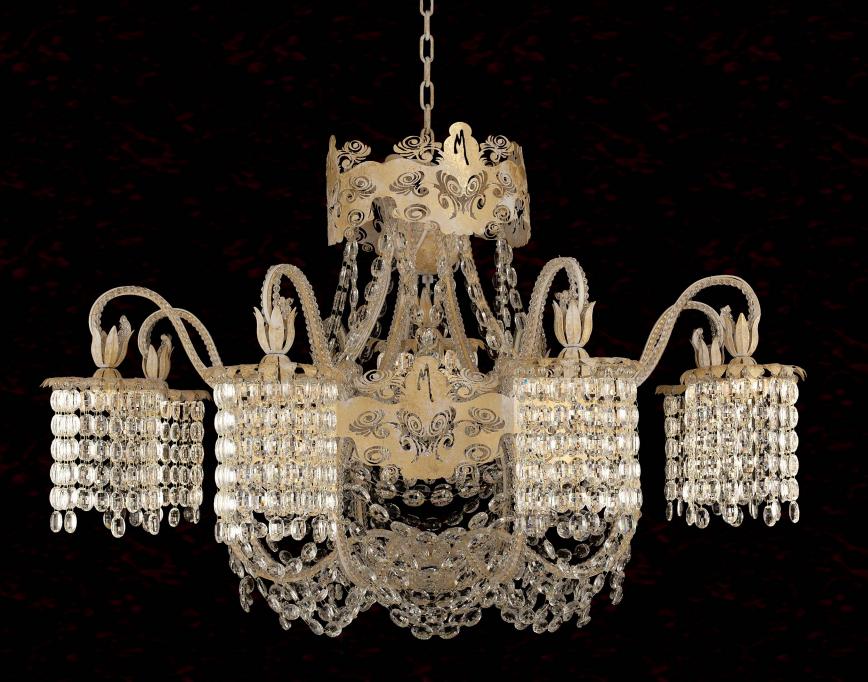

12 lights chandelier in wrought iron with clear Bohemian crystal and clear pearl banding

iron colour: **gold** 

light bulbs:

dimensions: h. 160 cm - w. Ø 80 cm - kg 60 - lbs 132

it's possible to order this item in any dimensions and colour

L292/20

20 lights chandelier in wrought iron with clear Bohemian crystal and clear pearl banding

iron colour: gold

light bulbs:
20 lamps E14 or E12: 40 watt max cad

dimensions: h. 220 cm - w. Ø 100 cm - kg 80 - lbs 166

it's possible to order this item in any dimensions and colour

As Mechini products are made completely by hand, their colour or dimensions might slightly vary. Please, note that the chandelier's dimensions do not include the ceiling rose (20 cm) and the chain (100 cm).