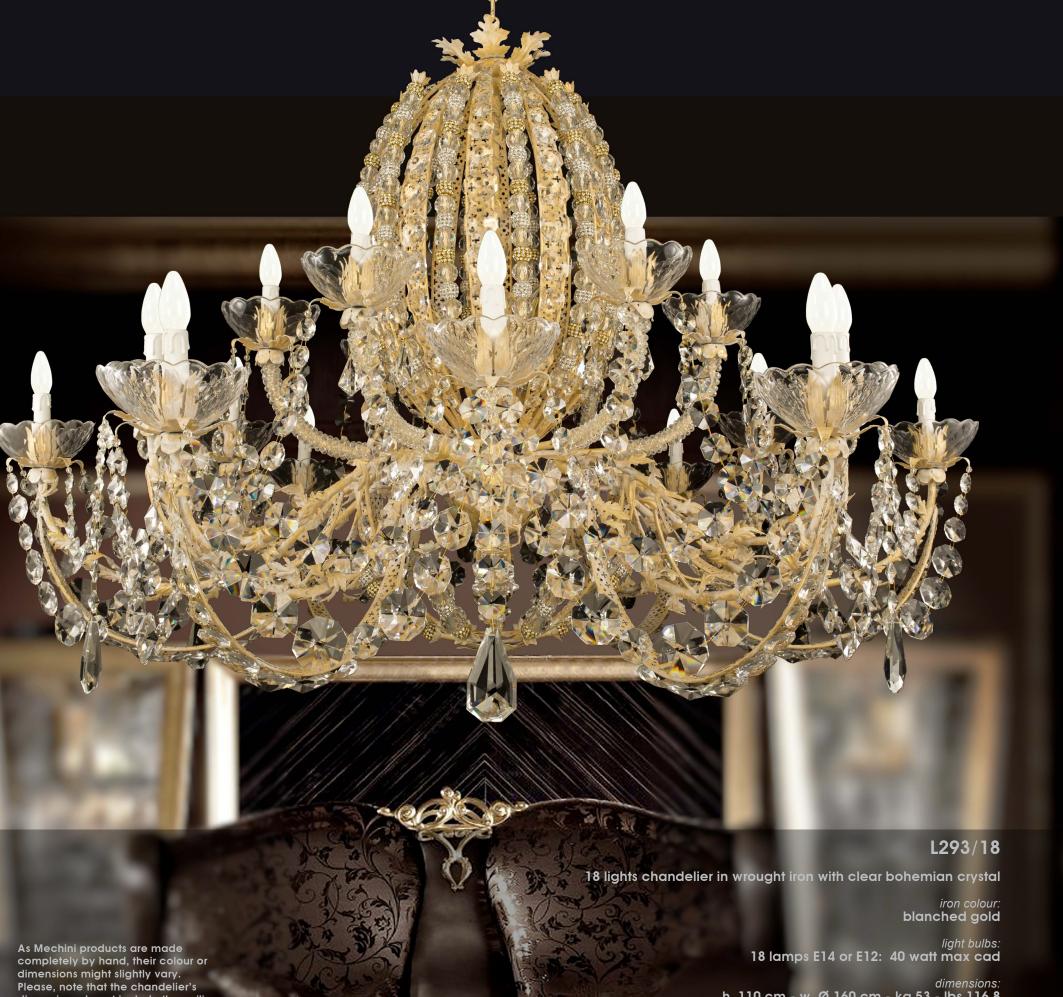

light bulbs:
18 lamps E14 or E12: 40 watt max cad

dimensions: h. 110 cm - w. Ø 160 cm - kg 53 - lbs 116,8

it's possible to order this item in any dimensions and colour

light bulbs:
24 lamps E14 or E12: 40 watt max cad + 5 leds 5 watt max cad