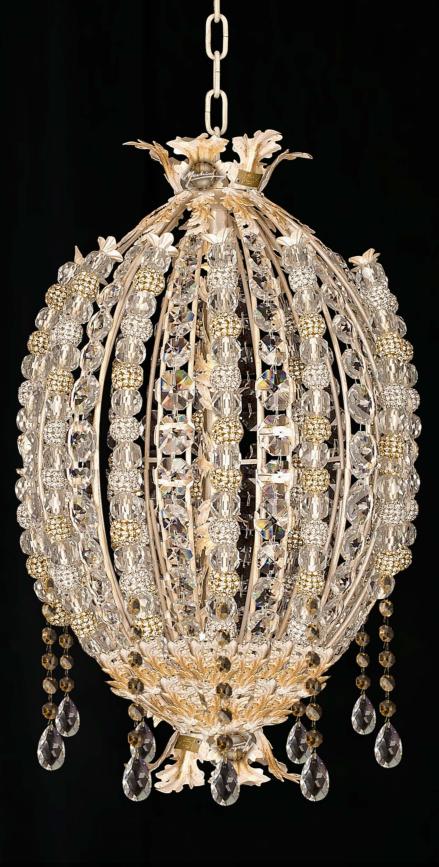

L293/5

5 lights chandelier in wrought iron with clear and colored Bohemian crystal

iron colour: blanched gold

light bulbs: 5 lamps E14 or E12: 40 watt max cad

it's possible to order this item in any dimensions and colour

h. 100 cm - w. Ø 65 cm - kg 10 - lbs 22

As Mechini products are made completely by hand, their colour or dimensions might slightly vary. Please, note that the chandelier's dimensions do not include the ceiling rose (20 cm) and the chain (100 cm).