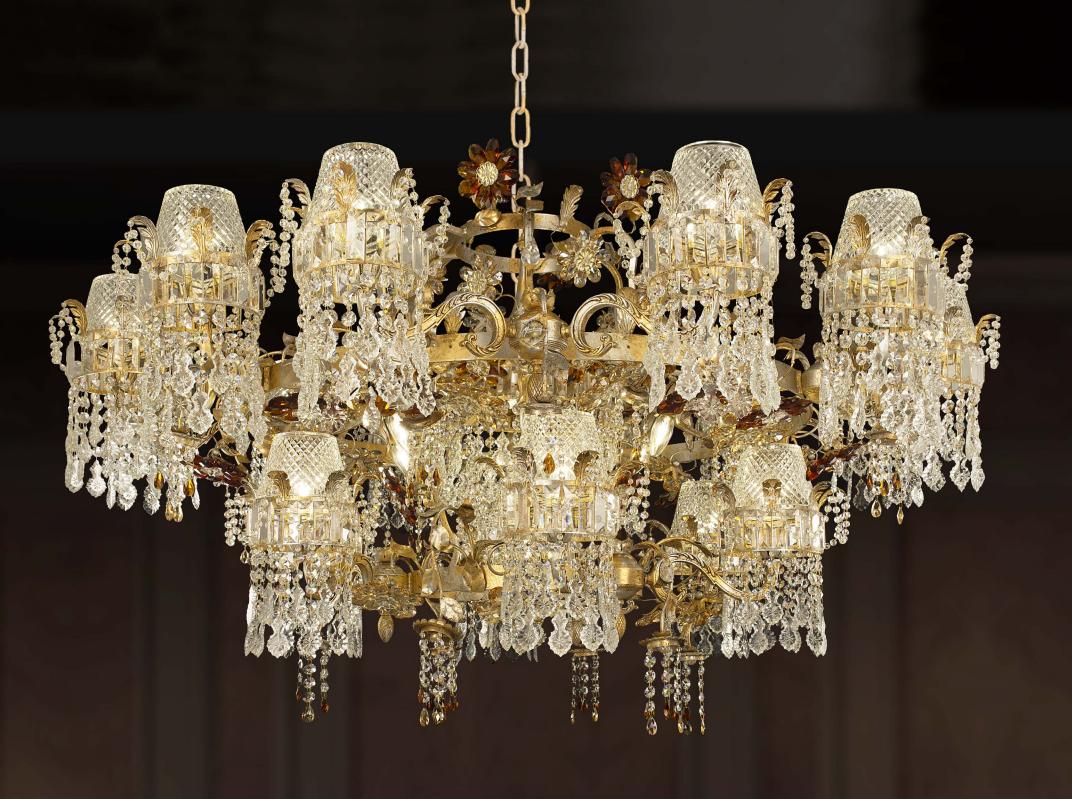

light bulbs:
18 lamps E14 or E12: 40 watt max cad

dimensions: h. 110 cm - w. Ø 160 cm - kg 53 - lbs 116,8

it's possible to order this item in any dimensions and colour

light bulbs:
24 lamps E14 or E12: 40 watt max cad + 5 leds 5 watt max cad

24 lights + 5 leds chandelier in wrought iron with clear Bohemian crystal

iron colour: **gold** 

P293/24

dimensions: h. 70 cm - l. 160 cm - w. 65 cm - kg 50 - lbs 110

it's possible to order this item in any dimensions and colour