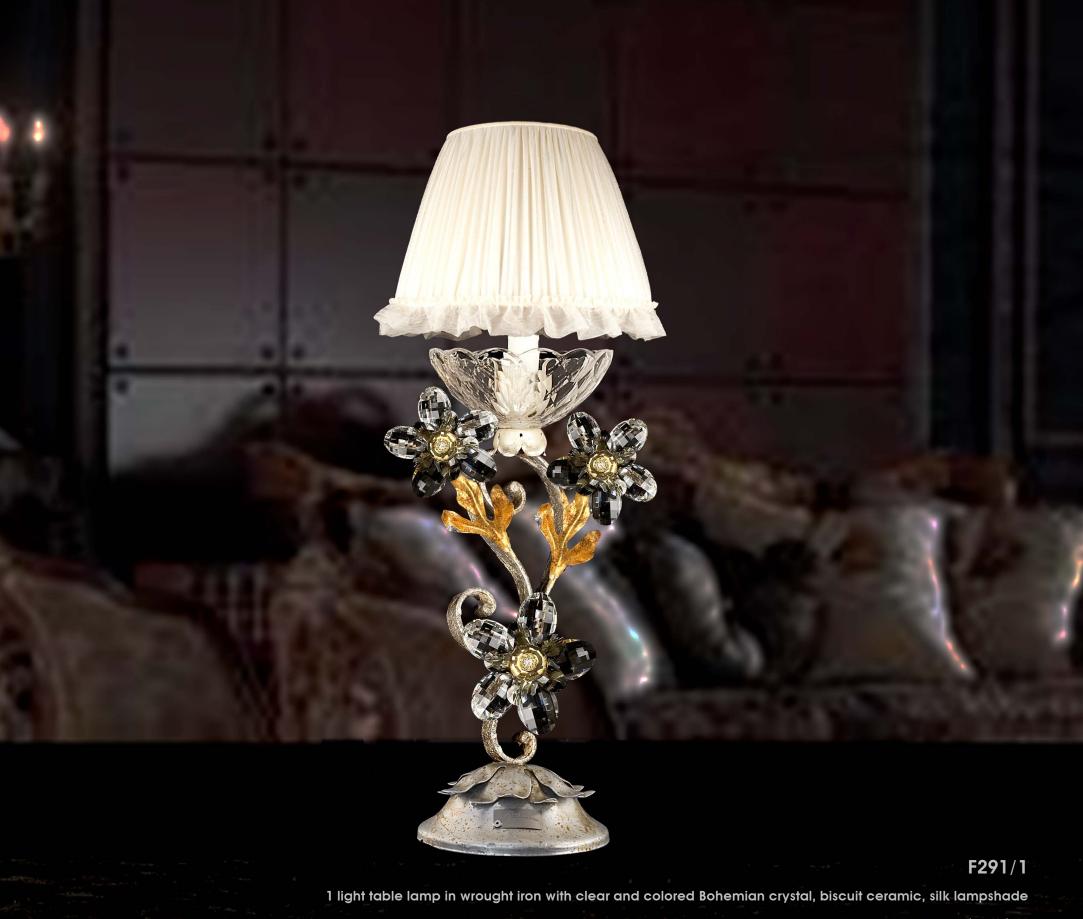

iron colour: blanched gold

light bulbs: 3 lamps E14 or E12 150 watt max cad

dimensions: h. 60 cm - w. Ø 55 cm - kg 15 - lbs 33

it's possible to order this item in any dimensions and colour

F293/1

1 light table lamp in wrought iron with clear Bohemian crystal and silk lampshade