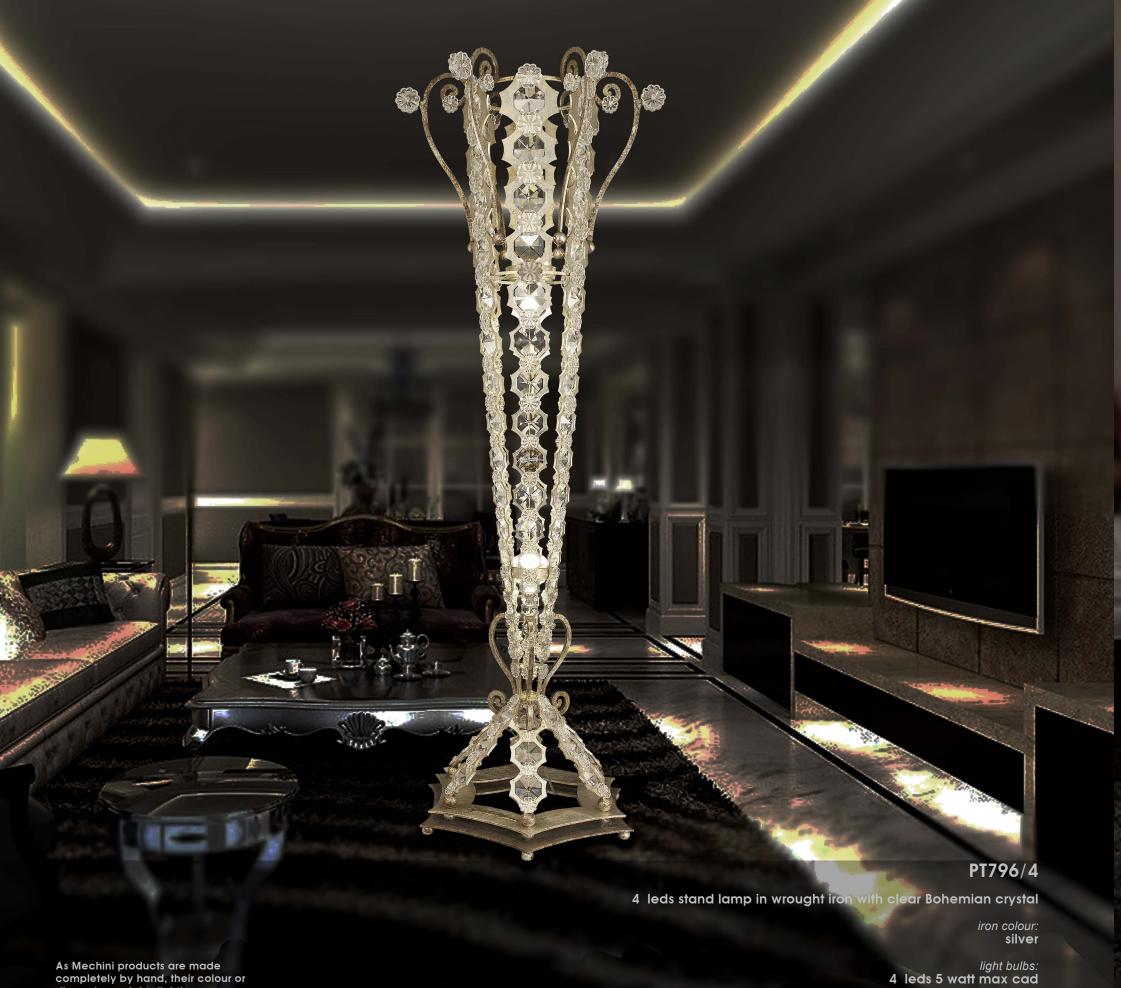

light bulbs: 4 leds 5 watt max cad

it's possible to order this item in any dimensions and colour

dimensions: h. 186 cm - w. Ø 57 cm - kg 34 - lbs 74,8

dimensions: h. 186 cm - w. Ø 57 cm - kg 34 - lbs 74,8

it's possible to order this item in any dimensions and colour

PT796/4

4 leds stand lamp in wrought iron with clear Bohemian crystal

iron colour: **796 gold** 

light bulbs:
4 leds 5 watt max cad

dimensions might slightly vary.