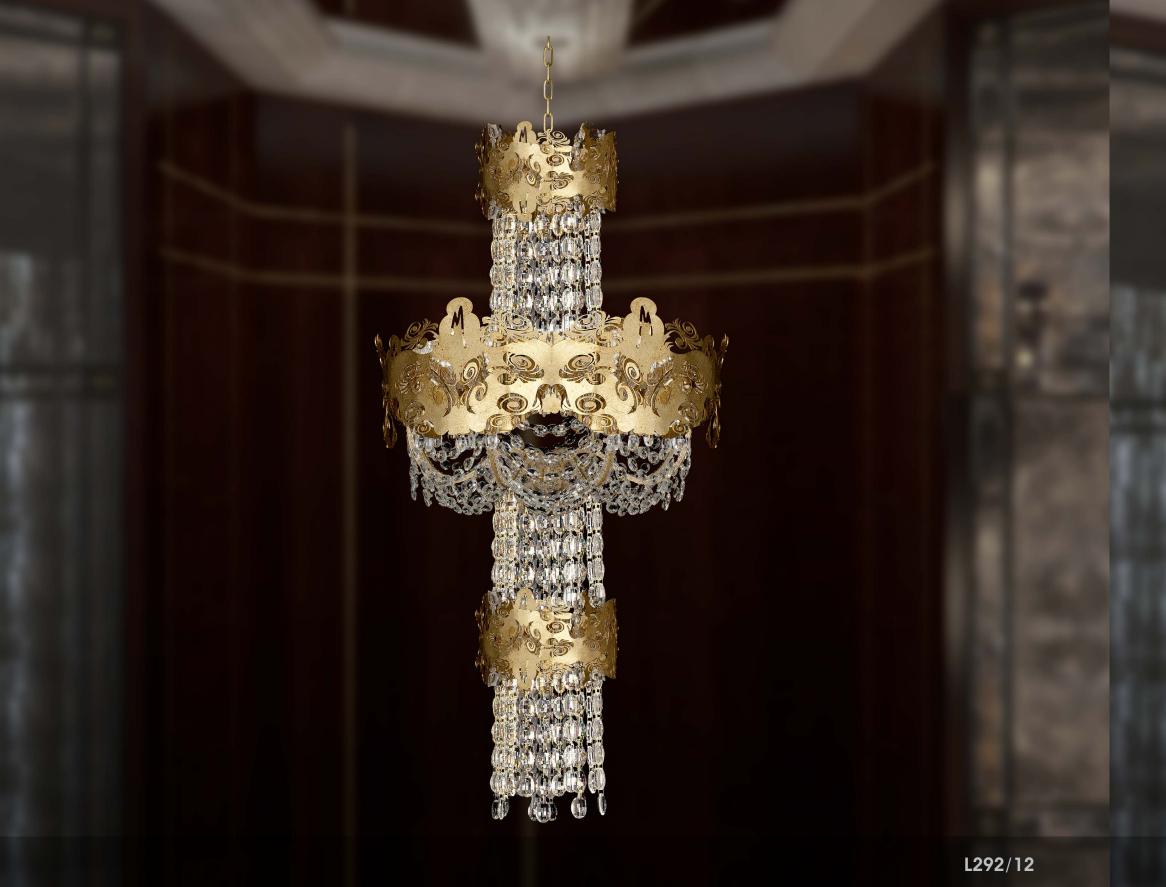

dimensions might slightly vary.
Please, note that the chandelier's

(20 cm) and the chain (100 cm).

L292/9

9 lights chandelier in wrought iron with clear Bohemian crystal and clear pearl banding

iron colour: blanched gold

light bulbs:
9 lamps E14 or E12: 40 watt max cad

h. 80 cm - w. Ø 120 cm - kg 35 - lbs 77

it's possible to order this item in any dimensions and colour

L292/9

9 lights chandelier in wrought iron with clear Bohemian crystal and clear pearl banding

iron colour: **gold** 

light bulbs:
9 lamps E14 or E12: 40 watt max cad

h. 80 cm - w. Ø 120 cm - kg 35 - lbs 77

it's possible to order this item in any dimensions and colour

As Mechini products are made completely by hand, their colour or dimensions might slightly vary.
Please, note that the chandelier's dimensions do not include the ceiling rose (20 cm) and the chain (100 cm).