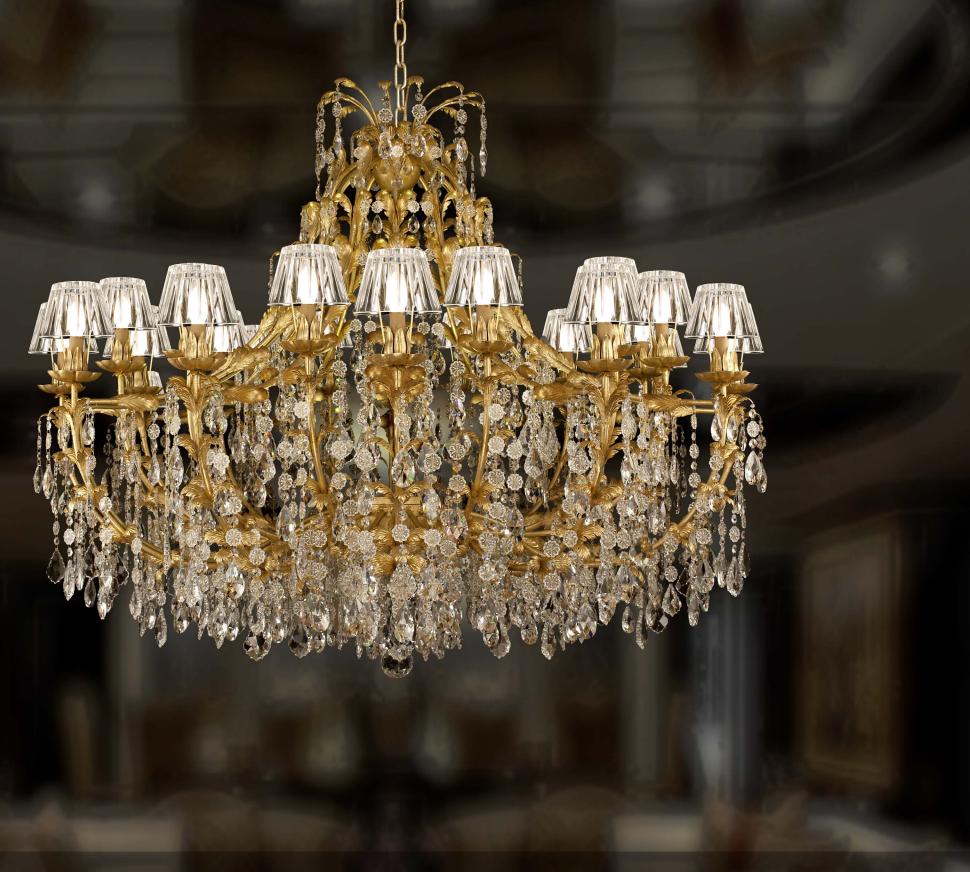

3 lights wall lamp in wrought iron with clear Bohemian crystal, clear crystal lampshades

iron colour: **gold** 

light bulbs:
3 lamps E14 or E12: 40 watt max cad

dimensions: h. 60 cm - w. 40 cm - kg 4,5 - lbs 9,5

it's possible to order this item in any dimensions and colour

18 lights chandelier in wrought iron with clear Bohemian crystal

iron colour: gold

light bulbs: 18 lamps E14 or E12: 40 watt max cad

dimensions: h. 120 cm - w. Ø 130 cm - kg 30 - lbs 66