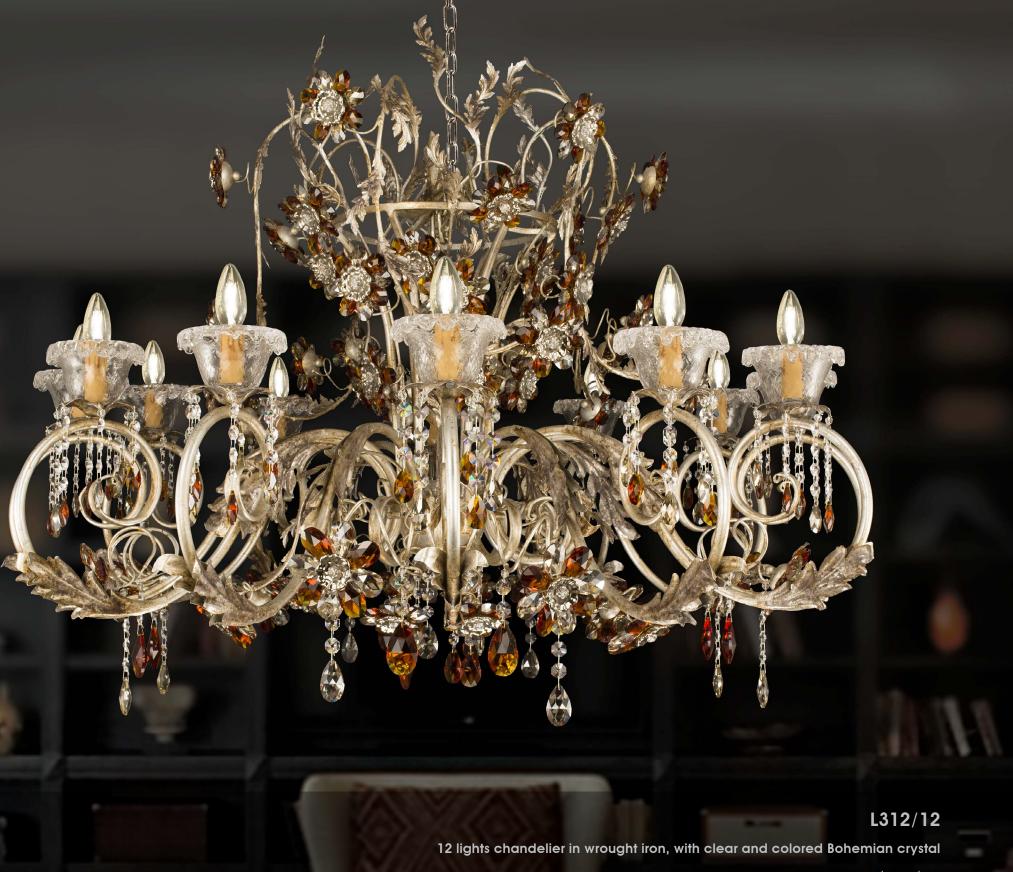

# L316/13

13 leds chandelier in wrought iron with clear and colored Bohemian crystal, crystal round lampshades

iron colour: 316