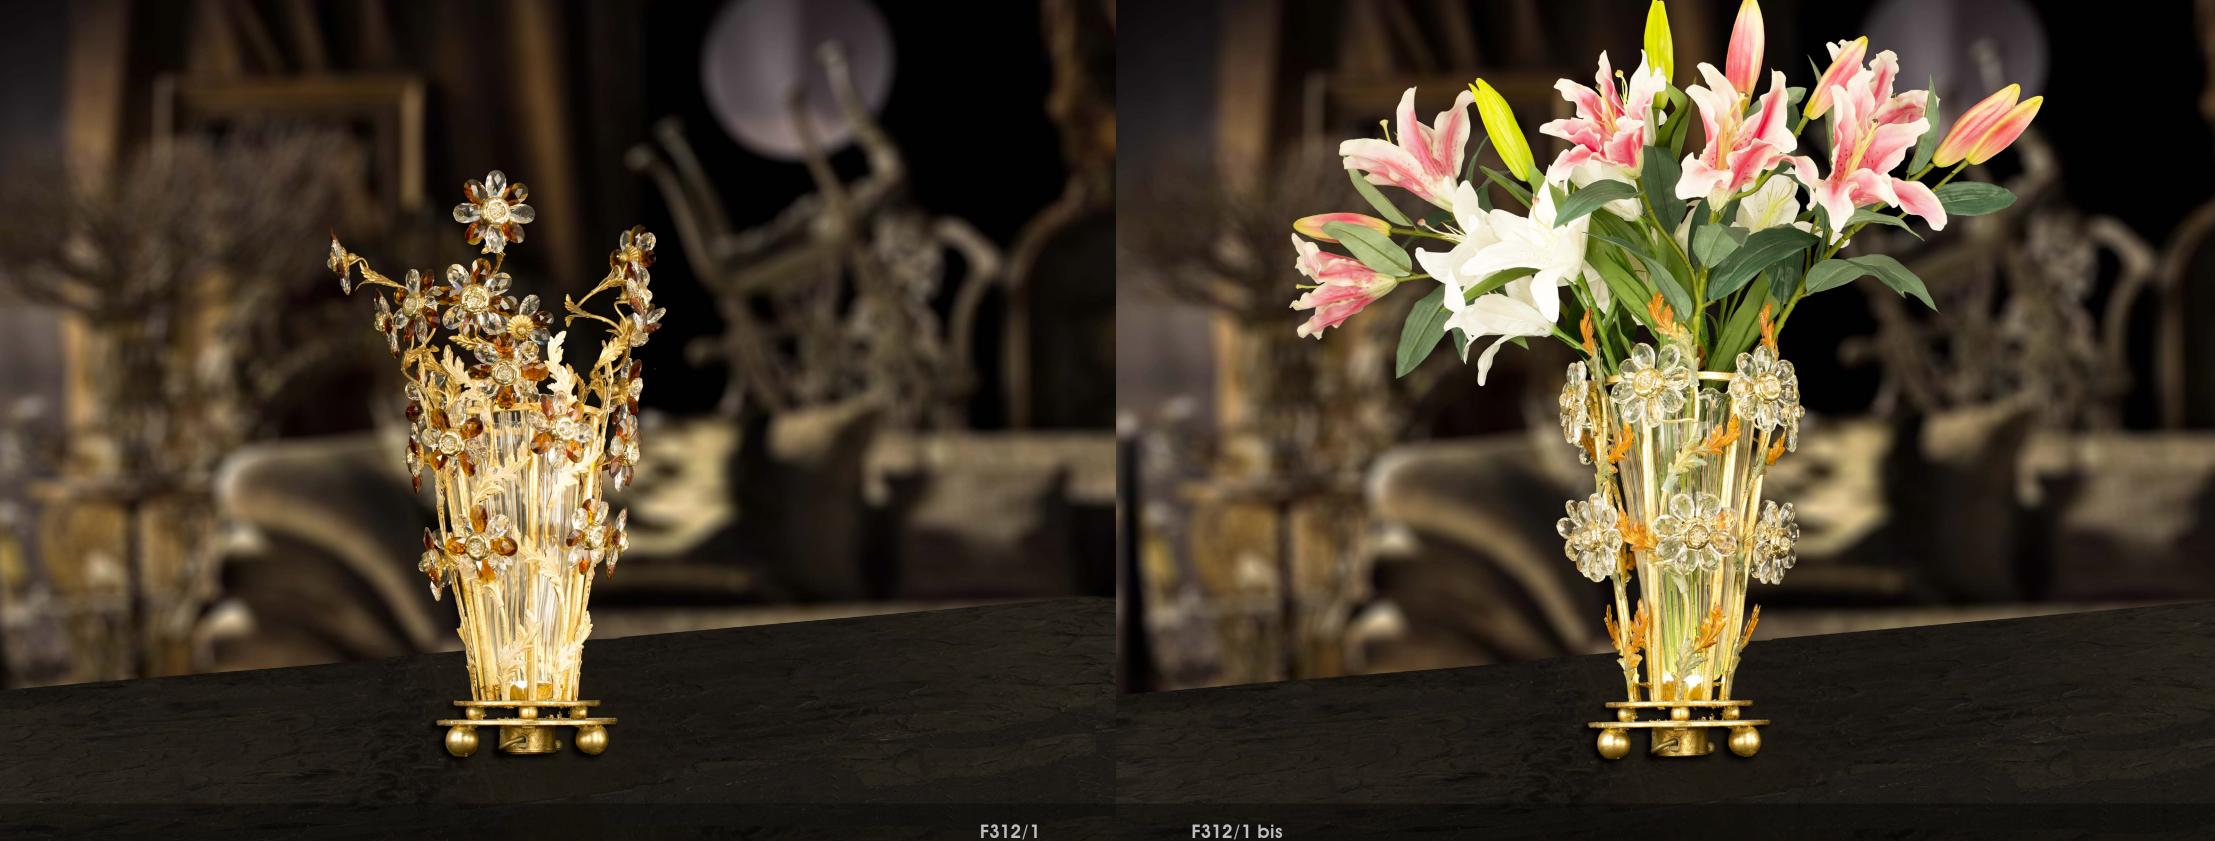

# F312/1

1 light table lamp in wrought iron with clear & colored Bohemian crystal.

( crystal vase to contain water included )

iron colour: **gold** 

light bulbs: 1 led 5 watt

dimensions: h. 60 cm - w. Ø 30 cm - kg 8 - lbs 17,6

1 light table lamp in wrought iron with clear & colored Bohemian crystal. (crystal vase to contain water included)

iron colour: 312bis

light bulbs: 1 led 5 watt

dimensions: h. 50 cm - w. Ø 30 cm - kg 7 - lbs 15,4