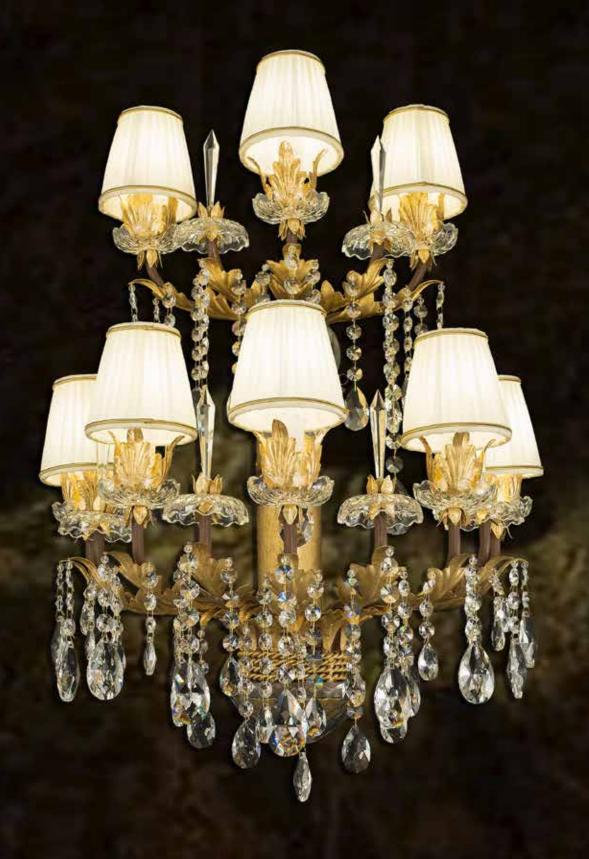

#### A324/8

8 lights wall lamp in wrought iron with clear bohemian crystal

iron colour: 324

light bulb: 8 lamps E14 or E12 40 watt max cad

dimensions: h.70 cm x w. 50 cm - Kg.11 - Ibs 24,2 it's possible to order this item in any dimensions and colour

As Mechini products are made completely by hand, their colour or dimensions might slightly vary.
Please, note that the chandelier's dimensions do not include the ceiling rose (20 cm) and the chain (100 cm).