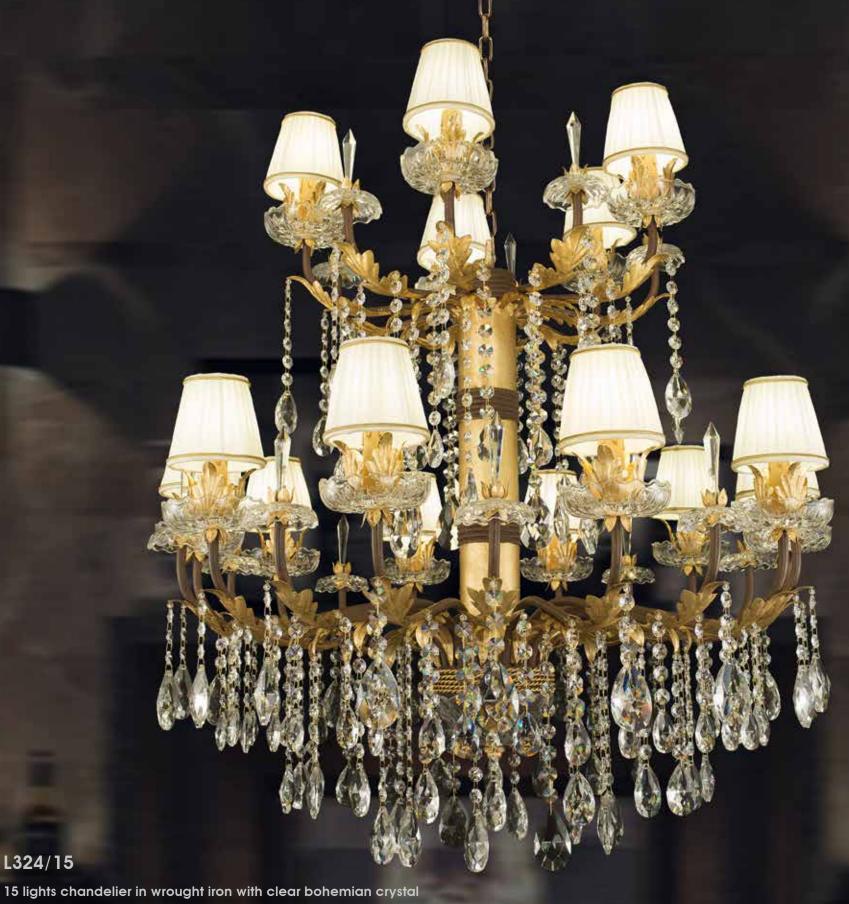

## L324/15

iron colour: 324

light bulb: 15 lamps E14 or E12 40 watt max cad

dimensions: h.100 cm x w. Ø 95 cm - Kg.25 – lbs 55 it's possible to order this item in any dimensions and colour

As Mechini products are made completely by hand, their colour or dimensions might slightly vary. Please, note that the chandelier's dimensions do not include the ceiling rose (20 cm) and the chain (100 cm).