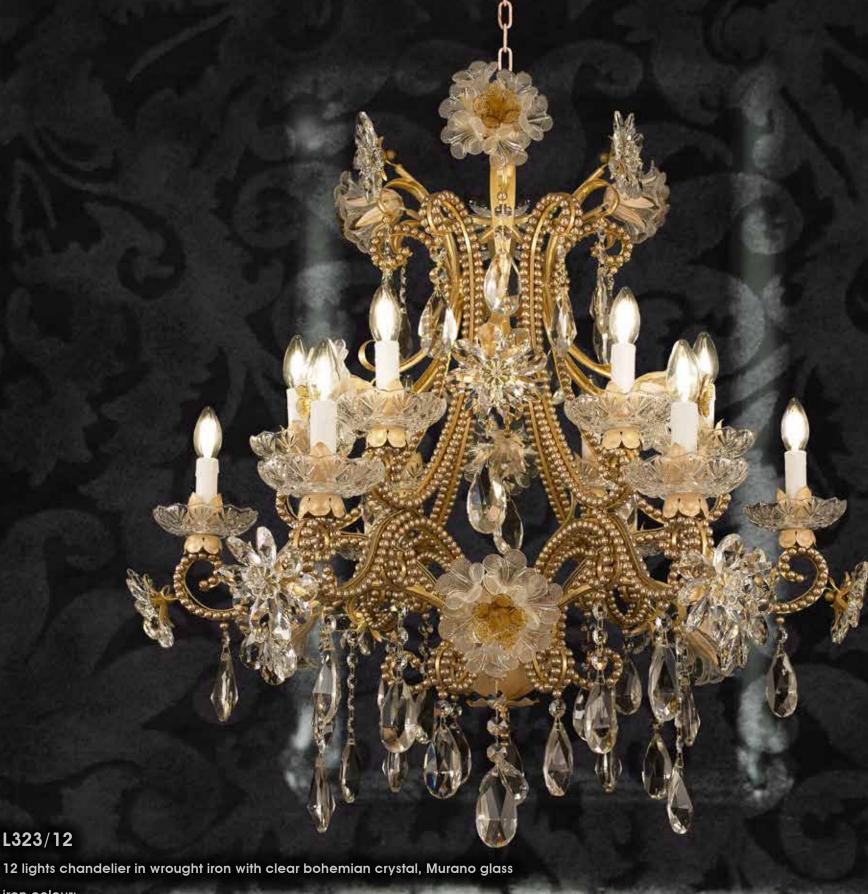

L323/12

iron colour: silver & blanched silver

light bulb: 12 lamps E14 or E12 40 watt max cad

dimensions: h.90 cm x w. Ø 80 cm - Kg.28 – lbs 61,6 it's possible to order this item in any dimensions and colour

As Mechini products are made completely by hand, their colour dimensions might slightly vary. Please, note that the chandelier's dimensions do not include the cei (20 cm) and the chain (100 cm).

## L323/12

iron colour: gold & blanched gold

light bulb: 12 lamps E14 or E12 40 watt max cad

dimensions: h.90 cm x w. Ø 80 cm - Kg.28 – lbs 61,6 it's possible to order this item in any dimensions and colour

As Mechini products are made mpletely by hand, their colour or dimensions might slightly vary. Please, note that the chandelier's as do not include the ceiling rose (20 cm) and the chain (100 cm).