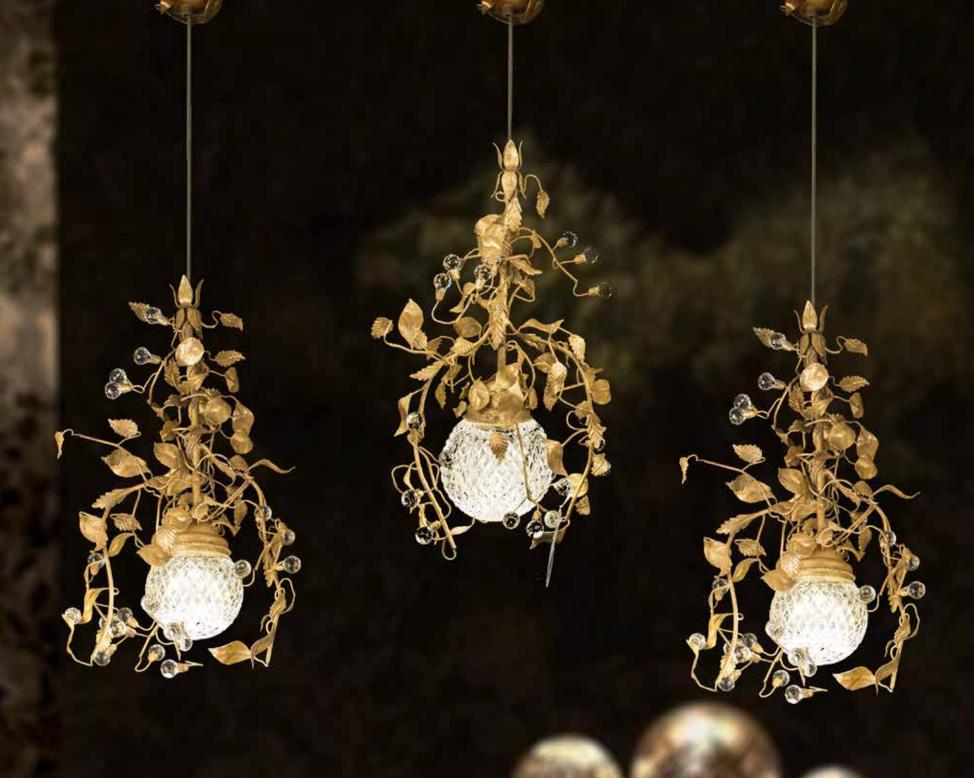

#### L319/1

1 light chandelier in wrought iron with clear bohemian crystal, crystal round lampshades

iron colour: gold 319

light bulb: 1 led 7 watt max

dimensions: h.60 cm x w. Ø 35 cm - Kg.4 – lbs 8,8 it's possible to order this item in any dimensions and colour

completely by hand, their colour or dimensions might slightly vary.
Please, note that the chandelier's dimensions do not include the ceiling rose (20 cm) and the chain (100 cm).

#### L319/10

10 lights chandelier in wrought iron with clear bohemian crystal, crystal round lampshades

iron colour: gold 319

ight bulbs: 10 led 7 watt max

dimensions: h.100 cm x w. 70 cm x l.190 cm - Kg.60 – lbs 132 it's possible to order this item in any dimensions and colour

As Mechini products are made completely by hand, their colour or dimensions might slightly vary. Please, note that the chandelier's dimensions do not include the ceiling rose (20 cm) and the chain (100 cm).