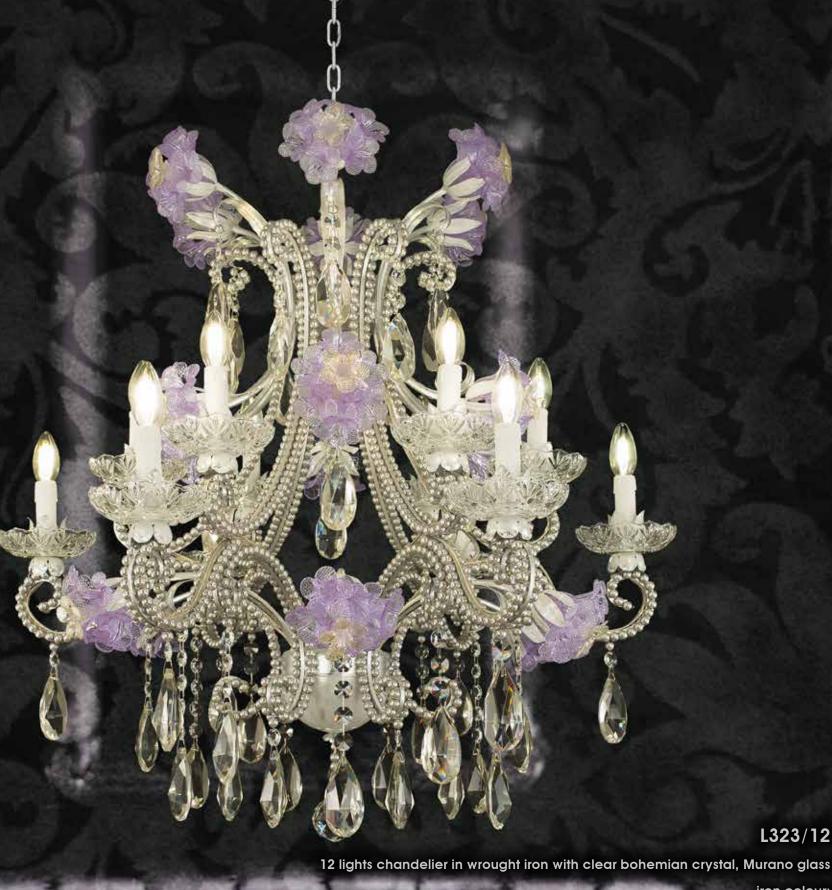

L323/12

iron colour: silver & blanched silver

light bulb: 12 lamps E14 or E12 40 watt max cad

dimensions: h.90 cm x w. Ø 80 cm - Kg.28 – lbs 61,6 it's possible to order this item in any dimensions and colour

As Mechini products are made completely by hand, their colour dimensions might slightly vary. Please, note that the chandelier's dimensions do not include the cei (20 cm) and the chain (100 cm).

## L323/12

iron colour: gold & blanched gold

light bulb: 12 lamps E14 or E12 40 watt max cad

dimensions: h.90 cm x w. Ø 80 cm - Kg.28 – lbs 61,6 it's possible to order this item in any dimensions and colour

As Mechini products are made mpletely by hand, their colour or dimensions might slightly vary. Please, note that the chandelier's as do not include the ceiling rose (20 cm) and the chain (100 cm).