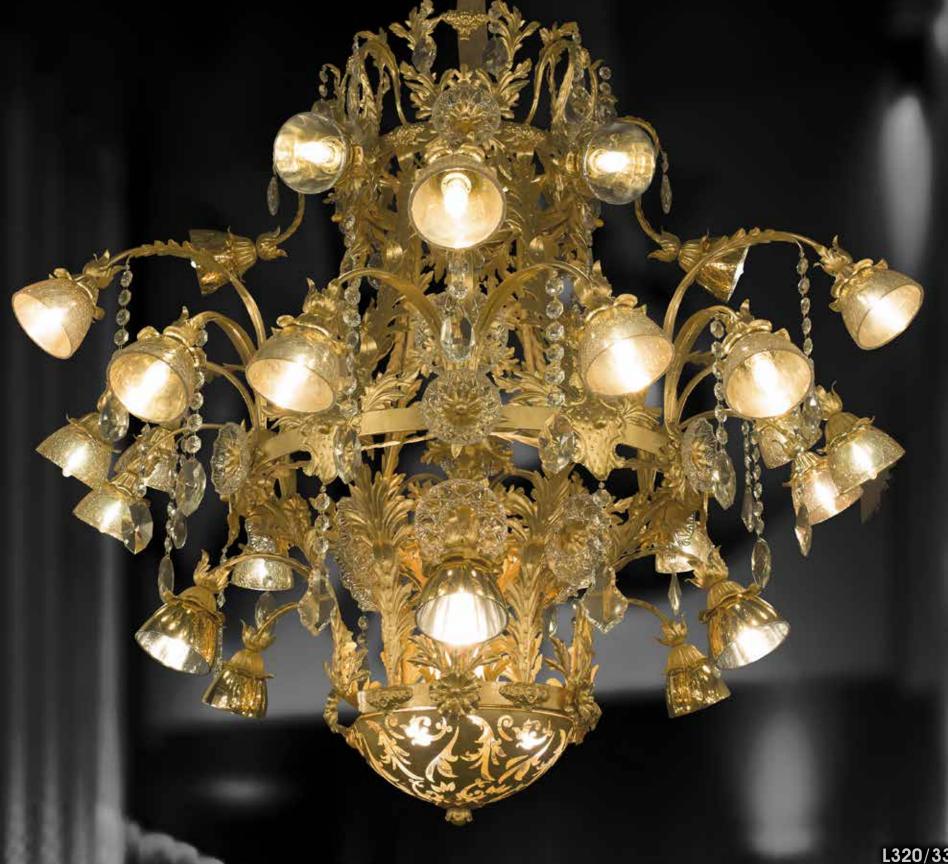

L320/33

33 lights chandelier in wrought iron with clear bohemian crystal

iron colour: gold

light bulb: 33 lamps E14 or E12 40 watt max cad

dimensions: h.150 cm x w. Ø 180 cm - Kg.110 – Ibs 242 it's possible to order this item in any dimensions and colour

As Mechini products are made completely by hand, their colour or dimensions might slightly vary.
Please, note that the chandelier's dimensions do not include the ceiling rose (20 cm) and the chain (100 cm).