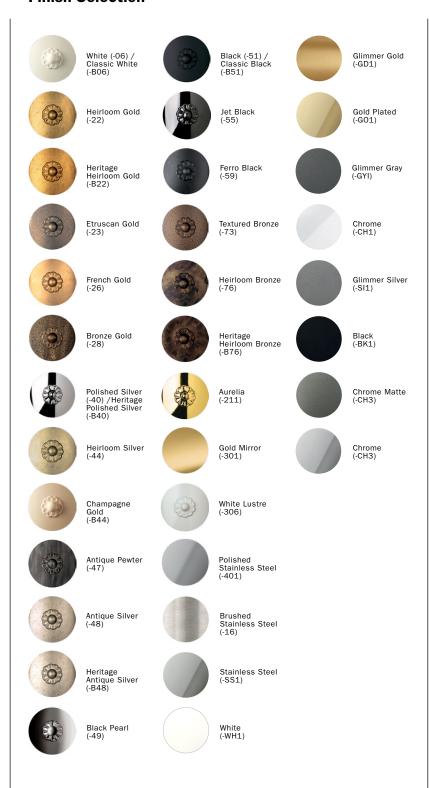

## **Finish Selection**

## **Artistic Castings**

White (-06)

Roman Silver (-80)

Heirloom Gold (-22)

Florentine Bronze (-83)

Etruscan Gold (-23)

Midnight Gild (-86)

French Gold (-26)

Aurelia (-211)

Parchment Gold (-27)

Polished Silver (-40)

Antique Pewter (-47)

Antique Silver (-48)

Black Pearl (-49)

Jet Black (-55)

Ferro Black (-59)

Parchment Bronze (-74)

Heirloom Bronze (-76)