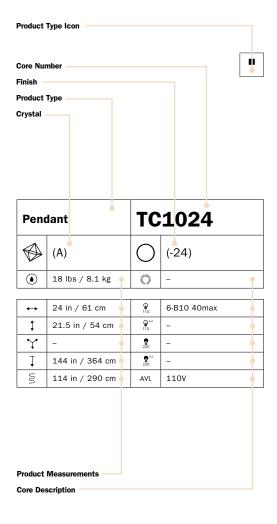

## **Product Measurments**

| $\longleftrightarrow$ | Width        |
|-----------------------|--------------|
| <b>‡</b>              | Height       |
| <b>*</b>              | Extension    |
| Ţ                     | Chain Length |
| M                     | Wire Length  |
|                       | Weight       |

# **Core Description**

|                 | Crystal              |
|-----------------|----------------------|
| $\bigcirc$      | Finish               |
| 110             | US Bulb Info         |
| 2nd<br>110      | US 2nd Bulb Info     |
| <u>@</u><br>220 | INT Bulb Info        |
| 2nd<br>220      | INT 2nd Bulb Info    |
| Incl.           | Bulb Included        |
| AVL             | Product Availability |
| William Control | Color Temperature    |

# **Product Type**

|          | Chandelier                                  |
|----------|---------------------------------------------|
|          | Pendant                                     |
|          | Close to Ceiling,<br>Surface & Flush Mounts |
|          | Wall Sconce                                 |
|          | Bath Bar                                    |
| <b>.</b> | Table Lamp                                  |
|          | Recessed                                    |
|          | Convertible Sconce                          |