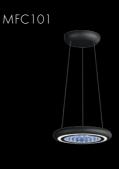

MFC300

MFC220 ceiling or wall mount

Example of MFC220 wall mounted

MFC221

MFC121

MFC120

MFC131