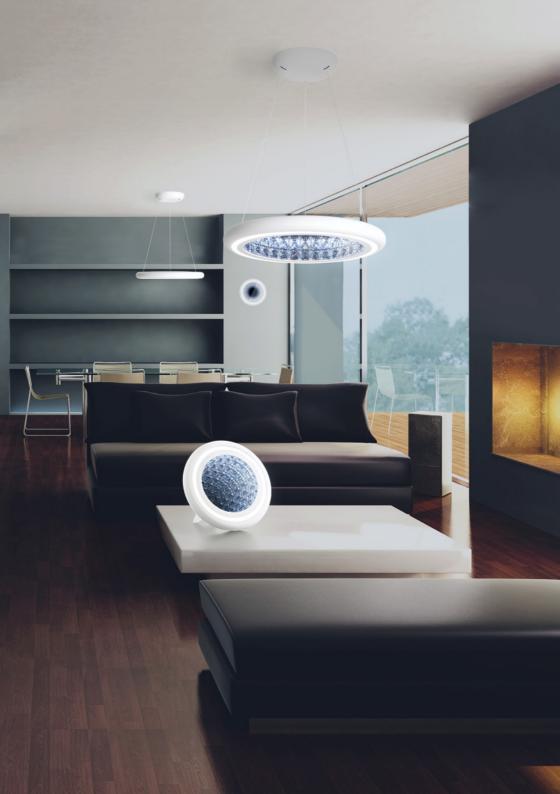

# INFINITE AURA

Inspired by the countless stars stretching across the night sky, the eternal roll of waves sparkling on the ocean, and the daily promise of sunrise and sunset, Infinite Aura is a constant companion and an endless inspiration. A ring of precision-cut crystals illuminated by LEDs embodies Swarovski's mastery of light, sending a never-ending reflection into infinity and creating an illusion of untold beauty, a sparkling vision reflecting the very light of life, which transcends time and passes from generation to generation.