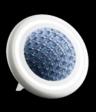

# INFINITE AURA

Inspired by the countless stars stretching across the night sky, the eternal roll of waves sparkling on the ocean, and the daily promise of sunrise and sunset, Infinite Aura is a constant companion and an endless inspiration. A ring of precision-cut crystals illuminated by LEDs embodies Swarovski's mastery of light, sending a never-ending reflection into infinity and creating an illusion of untold beauty, a sparkling vision reflecting the very light of life, which transcends time and passes from generation to generation.

MFC300

MFC220 ceiling or wall mount

Example of MFC220 wall mounted

MFC221

MFC121

MFC120

MFC131