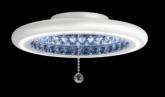

# INFINITE AURA

Inspired by the countless stars stretching across the night sky, the eternal roll of waves sparkling on the ocean, and the daily promise of sunrise and sunset, Infinite Aura is a constant companion and an endless inspiration. A ring of precision-cut crystals illuminated by LEDs embodies Swarovski's mastery of light, sending a never-ending reflection into infinity and creating an illusion of untold beauty, a sparkling vision reflecting the very light of life, which transcends time and passes from generation to generation.

MFC300

MFC220 ceiling or wall mount

Example of MFC220 wall mounted

MFC221

MFC121

MFC120

MFC131