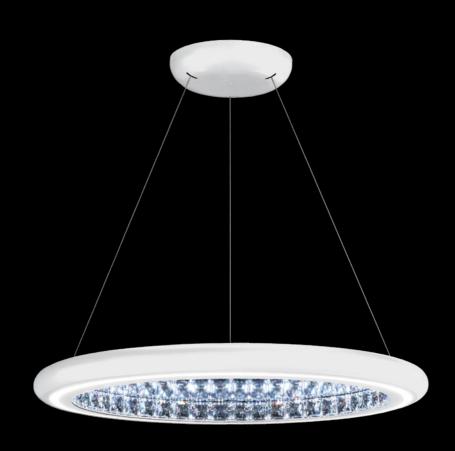

# INFINITE AURA

Inspired by the countless stars stretching across the night sky, the eternal roll of waves sparkling on the ocean, and the daily promise of sunrise and sunset, Infinite Aura is a constant companion and an endless inspiration. A ring of precision-cut crystals illuminated by LEDs embodies Swarovski's mastery of light, sending a never-ending reflection into infinity and creating an illusion of untold beauty, a sparkling vision reflecting the very light of life, which transcends time and passes from generation to generation.

# **FINISH AURAS EFFECTS** WH1-White Glowing Aura

SI1-Glimmer Silver

INFINITE CHASE Light brightens subtly in a cyclical chasing effect

Soft Aura

INFINITE SHIMMER A shimmering play of light throughout the aura (Effect Light)

BK1 -Black

Natural Aura

INFINITE SPARKLE Random sparkling patterns giving radiant nuances of color and light

GD1-GlimmerGold

Serene Aura

Radiant Aura

A deeply faceted crystal for increased sparkle, exclusive to Swarovski Lighting