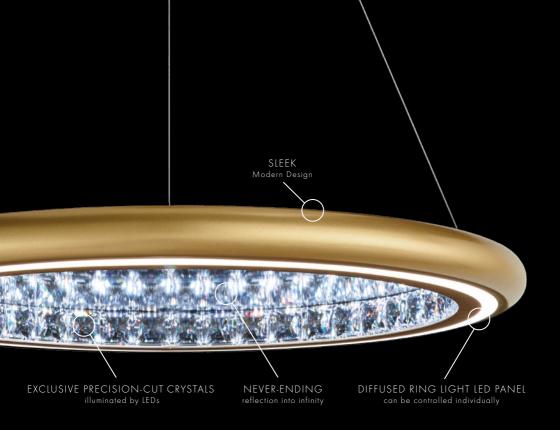

# INFINITE AURA

Inspired by the countless stars stretching across the night sky, the eternal roll of waves sparkling on the ocean, and the daily promise of sunrise and sunset, Infinite Aura is a constant companion and an endless inspiration. A ring of precision-cut crystals illuminated by LEDs embodies Swarovski's mastery of light, sending a never-ending reflection into infinity and creating an illusion of untold beauty, a sparkling vision reflecting the very light of life, which transcends time and passes from generation to generation.

# **FINISH AURAS EFFECTS** WH1-White Glowing Aura

SI1-Glimmer Silver

INFINITE CHASE Light brightens subtly in a cyclical chasing effect

Soft Aura

INFINITE SHIMMER A shimmering play of light throughout the aura (Effect Light)

BK1 -Black

Natural Aura

INFINITE SPARKLE Random sparkling patterns giving radiant nuances of color and light

GD1-GlimmerGold

Serene Aura

Radiant Aura

A deeply faceted crystal for increased sparkle, exclusive to Swarovski Lighting