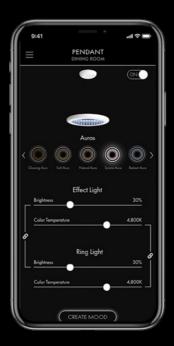

# INFINITE CONTROL

With the touch of a button on the bespoke Swarovski app "Infinite Control", Infinite Aura effortlessly attunes to your mood and complements your everyday life. From radiant rays to a dim glimmer, the collection encapsulates the art of light and crystal with pre-programmed and customizable moods and effects that find harmony through a unique technology inspired by nature.