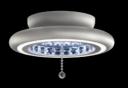

# INFINITE AURA

Inspired by the countless stars stretching across the night sky, the eternal roll of waves sparkling on the ocean, and the daily promise of sunrise and sunset, Infinite Aura is a constant companion and an endless inspiration. A ring of precision-cut crystals illuminated by LEDs embodies Swarovski's mastery of light, sending a never-ending reflection into infinity and creating an illusion of untold beauty, a sparkling vision reflecting the very light of life, which transcends time and passes from generation to generation.

MFC300

MFC220 ceiling or wall mount

Example of MFC220 wall mounted

MFC221

MFC121

MFC120

MFC131