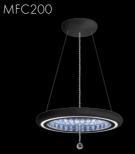

MFC300

MFC220 ceiling or wall mount

Example of MFC220 wall mounted

MFC221

MFC121

MFC120

MFC131