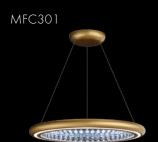

MFC300

MFC220 ceiling or wall mount

Example of MFC220 wall mounted

MFC221

MFC121

MFC120

MFC131