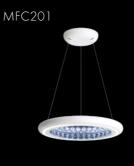

MFC300

MFC220 ceiling or wall mount

Example of MFC220 wall mounted

MFC221

MFC121

MFC120

MFC131