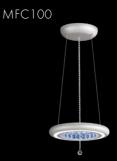

MFC300

MFC220 ceiling or wall mount

Example of MFC220 wall mounted

MFC221

MFC121

MFC120

MFC131